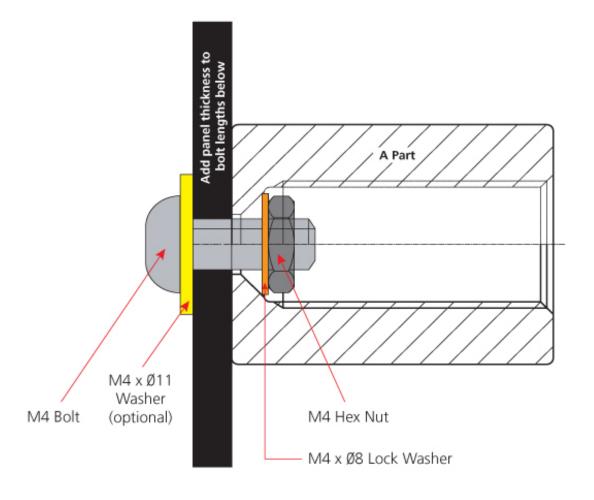

## Installing an A Part on a panel

| Bolt Dimensions                           |                  |                   | Recommended Fastening System |          |             |         |  |
|-------------------------------------------|------------------|-------------------|------------------------------|----------|-------------|---------|--|
| Button Head Bolt<br>Thread Diameter       | Thread<br>Length | Overall<br>Length | 4                            |          |             |         |  |
| M4                                        | 7mm              | 10mm              |                              |          |             |         |  |
| .156"                                     | .281"            | .375″             | M4 Bolt                      | M4 x Ø11 | M4 x Ø8     | M4      |  |
| Add panel thickness to bolt lengths above |                  |                   |                              | Washer I | Lock Washer | Hex Nut |  |