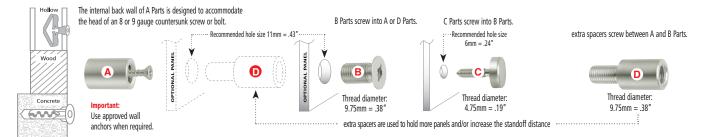

# Used with monomounts and multimounts

### WITH MULTIMOUNTS

| EXTRA SPACERS       |        |           |        |          |        |          |  |
|---------------------|--------|-----------|--------|----------|--------|----------|--|
|                     | DES    | DESIGNER  |        | HYBRID   |        | RESIN    |  |
|                     | Metric | Imperial  | Metric | Imperial | Metric | Imperial |  |
| SMALL               |        |           |        |          |        | 1        |  |
| Max load per part   | 18 kgs | 39.6 lbs  | 6 kgs  | 13.2 lbs | 6 kgs  | 13.2 lbs |  |
| Max panel weight    | 36 kgs | 79.2 lbs  | 12 kgs | 26.4 lbs | 12 kgs | 26.4 lbs |  |
| Max panel thickness | 4mm    | .16"      | 4mm    | .16"     | 4mm    | .16"     |  |
| MEDIUM              |        |           |        |          |        |          |  |
| Max load per part   | 24 kgs | 52.8 lbs  | 8 kgs  | 17.6 lbs | 8 kgs  | 17.6 lbs |  |
| Max panel weight    | 48 kgs | 105.6 lbs | 16 kgs | 35.2 lbs | 16 kgs | 35.2 lbs |  |
| Max panel thickness | 8mm    | .31"      | 8mm    | .31"     | 8mm    | .31"     |  |
| LARGE               |        |           |        |          |        |          |  |
| Max load per part   | 30 kgs | 66 lbs    | 10 kgs | 22 lbs   | 10 kgs | 22 lbs   |  |
| Max panel weight    | 60 kgs | 132 lbs   | 20 kgs | 44 lbs   | 20 kgs | 44 lbs   |  |
| Max panel thickness | 12mm   | .47"      | 12mm   | .47"     | 12mm   | .47"     |  |
| XL                  |        |           |        |          |        |          |  |
| Max load per part   | 36 kgs | 79.2 lbs  | 12 kgs | 26.4 lbs |        |          |  |
| Max panel weight    | 72 kgs | 158.4 lbs | 24 kgs | 52.8 lbs |        |          |  |
| Max panel thickness | 16mm   | .63"      | 16mm   | .63"     |        |          |  |
| XXL                 |        | ,         |        |          |        | '        |  |
| Max load per part   | 42 kgs | 92.4 lbs  |        |          |        |          |  |
| Max panel weight    | 84 kgs | 184.8 lbs |        |          |        |          |  |
| Max panel thickness | 19mm   | .75"      |        |          |        |          |  |