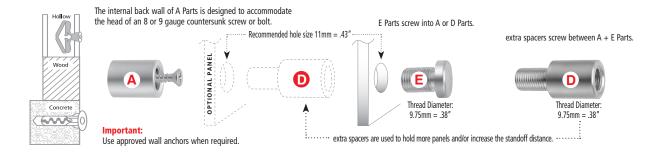

# Used with monomounts and multimounts

#### WITH MONOMOUNTS



### WITH MULTIMOUNTS



| EXTRA SPACERS       |        |           |        |          |        |          |  |
|---------------------|--------|-----------|--------|----------|--------|----------|--|
|                     | DES    | DESIGNER  |        | HYBRID   |        | RESIN    |  |
|                     | Metric | Imperial  | Metric | Imperial | Metric | Imperial |  |
| SMALL               |        |           |        |          |        | 1        |  |
| Max load per part   | 18 kgs | 39.6 lbs  | 6 kgs  | 13.2 lbs | 6 kgs  | 13.2 lbs |  |
| Max panel weight    | 36 kgs | 79.2 lbs  | 12 kgs | 26.4 lbs | 12 kgs | 26.4 lbs |  |
| Max panel thickness | 4mm    | .16"      | 4mm    | .16"     | 4mm    | .16"     |  |
| MEDIUM              |        |           |        |          |