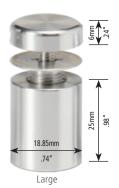

Gloss clear resin A and B Parts with the C Part options below in Small, Medium, Large and XL sizes

extra spacers (D Parts) are available in gloss clear resin in Small, Medium and Large sizes

XL have Large A + B Parts and an XL C Part.