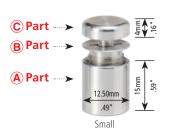

## Panels are secured between A + D Parts and D + B Parts and B + C Parts

#### Using extra spacers (D Parts) give you more creative options including:

- multiple panel layers with different colours and textures
- offsetting some layers
- **D Parts** can also be used to increase the standoff distance