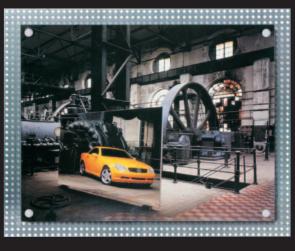

#### **GRAPHIC DISPLAYS**

(MA)

# Graphics are held between back panels and front panels

# Patented multimounts unique functionality makes:

- installation is simple
- graphic changes are easy, fast and safe because when the C Parts are unscrewed the back panel remains secured in place