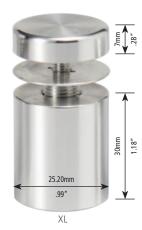

Gloss clear resin A and B Parts with the C Part options below in Small, Medium, Large and XL sizes

extra spacers (D Parts) are available in gloss clear resin in Small, Medium and Large sizes

XL have Large A + B Parts and an XL C Part.