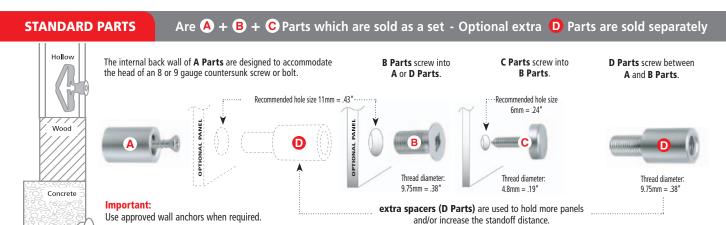

Best for changeable graphic displays

www.nzazz.nz

www.nzazz.nz

extra spacers (D Parts) are available in all sizes D Part dimensions are the same as A Part dimensions

# Graphics are held between back panels and front panels

# Patented multimounts unique functionality makes:

- installation is simple
- graphic changes are easy, fast and safe because when the C Parts are unscrewed the back panel remains secured in place

## Panels are secured between A + D Parts and D + B Parts and B + C Parts

#### Using extra spacers (D Parts) give you more creative options including:

- multiple panel layers with different colours and textures
- offsetting some layers
- **D Parts** can also be used to increase the standoff distance