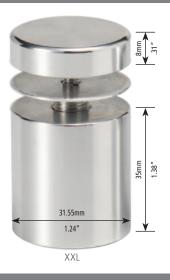

Gloss clear resin A and B Parts with the C Part options below in Small, Medium, Large and XL sizes

extra spacers (D Parts) are available in gloss clear resin in Small, Medium and Large sizes

XL have Large A + B Parts and an XL C Part.