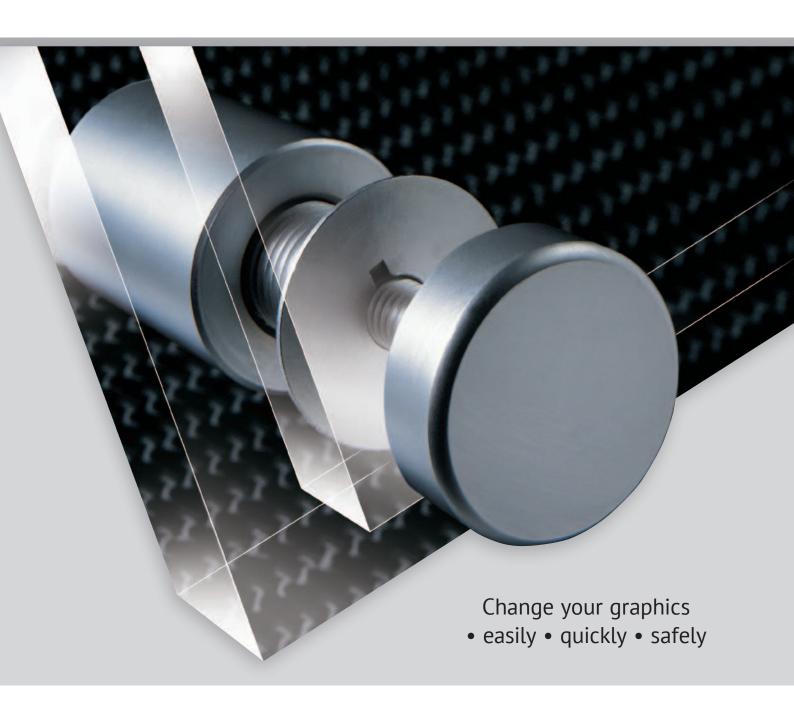

extra spacers (D Parts) are available in the following colours in Small, Medium and Large sizes

Change your graphics • easily • quickly • safely

For part sizes, panel thickness and weight capacities, **visit www.nzazz.nz** 

# Graphics are held between back panels and front panels

# Patented multimounts unique functionality makes:

- installation is simple
- graphic changes are easy, fast and safe because when the C Parts are unscrewed the back panel remains secured in place