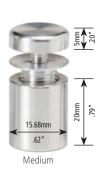

## Panels are secured between A + D Parts and D + B Parts and B + C Parts

#### Using extra spacers (D Parts) give you more creative options including:

- multiple panel layers with different colours and textures
- offsetting some layers
- **D Parts** can also be used to increase the standoff distance