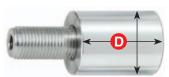

## Panels are secured between A + D Parts and D + B Parts and B + C Parts

#### Using extra spacers (D Parts) give you more creative options including:

- multiple panel layers with different colours and textures
- offsetting some layers
- **D Parts** can also be used to increase the standoff distance