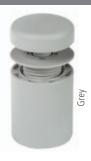

**RESIN COLLECTION** 

Standard colours - available with a Gloss or Matt finish in Small, Medium and Large sizes

available in the following colours in Small, Medium and Large sizes

**RESIN COLLECTION** 

PT colours - available with a Gloss or Matt finish in Small, Medium and Large sizes