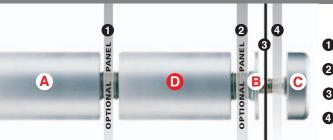

# **MULTIPLE LAYERS**

## Panels are secured between A + D Parts and D + B Parts and B + C Parts

#### Using extra spacers (D Parts) give you more creative options including:

- multiple panel layers with different colours and textures
- offsetting some layers
- **D Parts** can also be used to increase the standoff distance