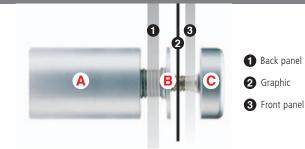

# Graphics are held between back panels and front panels

# Patented multimounts unique functionality makes:

- installation is simple
- graphic changes are easy, fast and safe because when the C Parts are unscrewed the back panel remains secured in place

Front panel