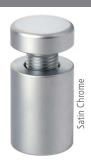

extra spacers (D Parts) are available in the following colours in all sizes

**HYBRID COLLECTION** 

Gloss clear resin A Parts with the E Part options below in Small, Medium, Large and XL sizes

extra spacers (D Parts) are available in gloss clear resin in Small, Medium and Large sizes