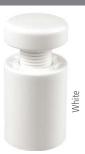

XL have a Large A Part and an XL E Part.

**RESIN COLLECTION** 

Standard colours - available with a Gloss or Matt finish in Small, Medium and Large sizes

extra spacers (D Parts) are available in the following colours in Small, Medium and Large sizes

**RESIN COLLECTION** 

PT colours - available with a Gloss or Matt finish in Small, Medium and Large sizes

extra spacers (D Parts) are available in the following colours in Small, Medium and Large sizes

Install your panels • easily • quickly • securely