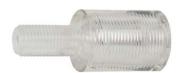

extra spacers (D Parts) are available in the following colours in all sizes

**HYBRID COLLECTION** 

Gloss clear resin A Parts with the E Part options below in Small, Medium, Large and XL sizes

extra spacers (D Parts) are available in gloss clear resin in Small, Medium and Large sizes