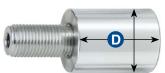

# Best for single panel installations

www.nzazz.nz

www.nzazz.nz

extra spacers (D Parts) are available in all sizes D Part dimensions are the same as A Part dimensions

**DESIGNER COLLECTION** 

Available with the finishes and colours below in Small, Medium, Large, XL and XXL sizes

### STANDARD PARTS

Are A + E Parts which are sold as a set. Optional extra D Parts are sold separately

For part sizes, panel thickness and weight capacities, visit www.nzazz.nz