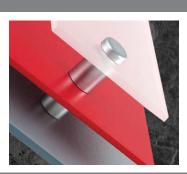

### **MULTIPLE LAYERS**

Panels are secured between A + D Parts and D + E Parts

Using extra spacers (D Parts) give you more creative options including:

- multiple panel layers with different colours and textures
- offsetting some layers
- **D Parts** can also be used to increase the standoff distance