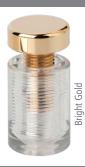

XL have a Large A Part and an XL E Part.

**RESIN COLLECTION** 

Standard colours - available with a Gloss or Matt finish in Small, Medium and Large sizes

extra spacers (D Parts) are available in the following colours in Small, Medium and Large sizes

**RESIN COLLECTION** 

PT colours - available with a Gloss or Matt finish in Small, Medium and Large sizes

extra spacers (D Parts) are available in the following colours in Small, Medium and Large sizes

Install your panels • easily • quickly • securely