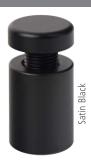

XL have a Large A Part and an XL E Part.

**RESIN COLLECTION** 

Standard colours - available with a Gloss or Matt finish in Small, Medium and Large sizes

extra spacers (D Parts) are available in the following colours in Small, Medium and Large sizes

**RESIN COLLECTION** 

PT colours - available with a Gloss or Matt finish in Small, Medium and Large sizes

extra spacers (D Parts) are available in the following colours in Small, Medium and Large sizes

Install your panels • easily • quickly • securely