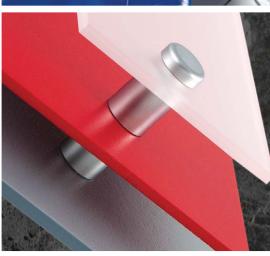

### **MULTIPLE LAYERS**

Panels are secured between A + D Parts and D + E Parts

Using extra spacers (D Parts) give you more creative options including:

- multiple panel layers with different colours and textures
- offsetting some layers
- **D Parts** can also be used to increase the standoff distance