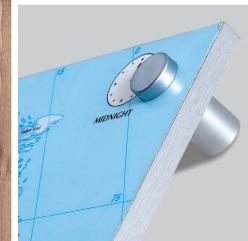

## **SINGLE PANELS**

Are secured between A + E Parts

monomounts hold panels between A + E Parts