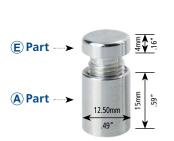

### STANDARD PARTS

Are A + E Parts which are sold as a set. Optional extra D Parts are sold separately

For part sizes, panel thickness and weight capacities, visit www.nzazz.nz

## **SINGLE PANELS**

Are secured between A + E Parts

monomounts hold panels between A + E Parts