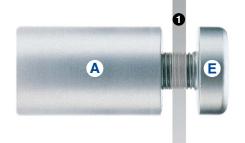

### STANDARD PARTS

Are A + E Parts which are sold as a set. Optional extra D Parts are sold separately

For part sizes, panel thickness and weight capacities, visit www.nzazz.nz

## **SINGLE PANELS**

Are secured between A + E Parts

monomounts hold panels between A + E Parts