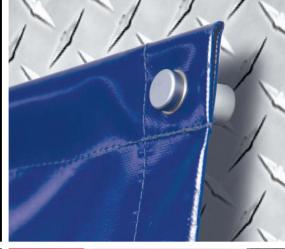

## **SINGLE PANELS**

Are secured between A + E Parts

monomounts hold panels between A + E Parts