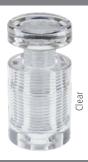

extra spacers (D Parts) are available in the following colours in all sizes

**HYBRID COLLECTION** 

Gloss clear resin A Parts with the E Part options below in Small, Medium, Large and XL sizes

extra spacers (D Parts) are available in gloss clear resin in Small, Medium and Large sizes