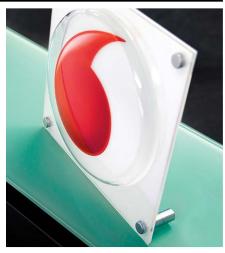

## **SINGLE PANELS**

Are secured between A + E Parts

monomounts hold panels between A + E Parts