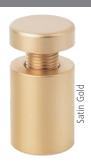

XL have a Large A Part and an XL E Part.

**RESIN COLLECTION** 

Standard colours - available with a Gloss or Matt finish in Small, Medium and Large sizes

extra spacers (D Parts) are available in the following colours in Small, Medium and Large sizes

**RESIN COLLECTION** 

PT colours - available with a Gloss or Matt finish in Small, Medium and Large sizes

extra spacers (D Parts) are available in the following colours in Small, Medium and Large sizes

Install your panels • easily • quickly • securely