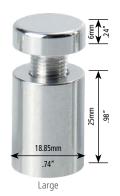

### STANDARD PARTS

Are A + E Parts which are sold as a set. Optional extra D Parts are sold separately

For part sizes, panel thickness and weight capacities, visit www.nzazz.nz