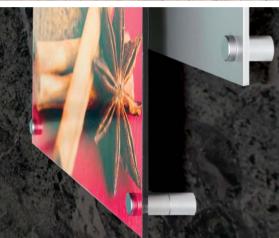

### **MULTIPLE LAYERS**

Panels are secured between A + D Parts and D + E Parts

Using extra spacers (D Parts) give you more creative options including:

- multiple panel layers with different colours and textures
- offsetting some layers
- **D Parts** can also be used to increase the standoff distance