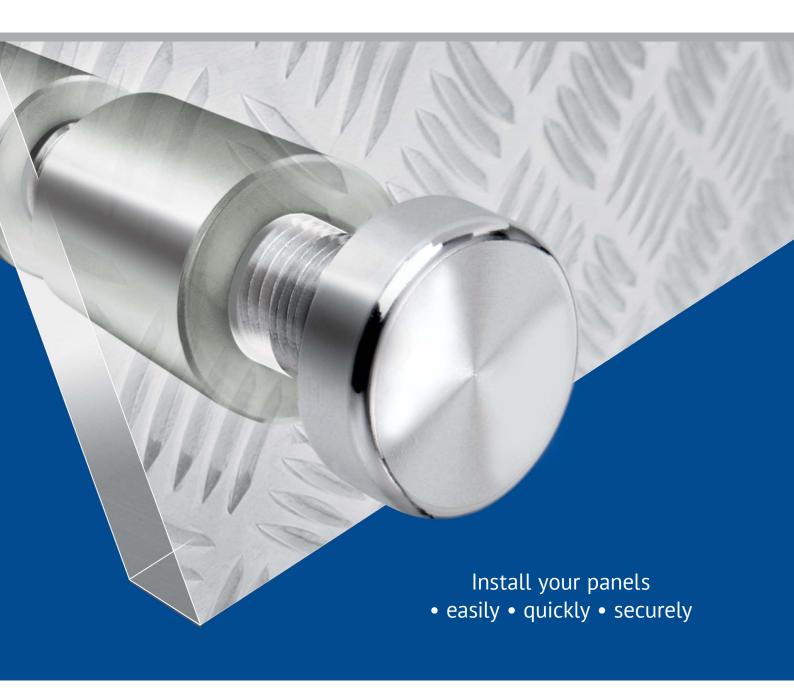

**RESIN COLLECTION** 

PT colours - available with a Gloss or Matt finish in Small, Medium and Large sizes

extra spacers (D Parts) are available in the following colours in Small, Medium and Large sizes

Install your panels • easily • quickly • securely

## **SINGLE PANELS**

Are secured between A + E Parts

monomounts hold panels between A + E Parts