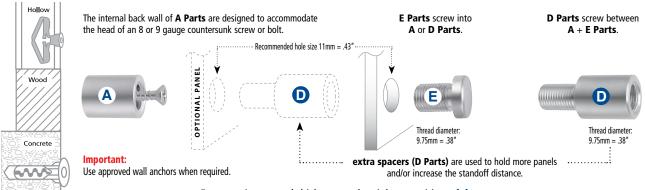

### STANDARD PARTS

Are A + E Parts which are sold as a set. Optional extra D Parts are sold separately

For part sizes, panel thickness and weight capacities, visit www.nzazz.nz

## **SINGLE PANELS**

Are secured between A + E Parts

monomounts hold panels between A + E Parts

### **MULTIPLE LAYERS**

Panels are secured between A + D Parts and D + E Parts

Using extra spacers (D Parts) give you more creative options including:

- multiple panel layers with different colours and textures
- offsetting some layers
- **D Parts** can also be used to increase the standoff distance