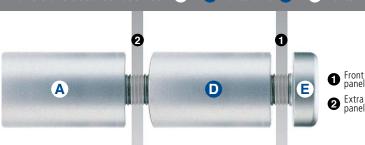

### **MULTIPLE LAYERS**

Panels are secured between A + D Parts and D + E Parts

Using extra spacers (D Parts) give you more creative options including:

- multiple panel layers with different colours and textures
- offsetting some layers
- **D Parts** can also be used to increase the standoff distance