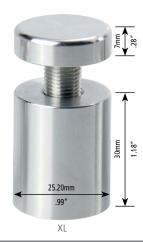

XL have a Large A Part and an XL E Part.

**RESIN COLLECTION** 

Standard colours - available with a Gloss or Matt finish in Small, Medium and Large sizes

extra spacers (D Parts) are available in the following colours in Small, Medium and Large sizes