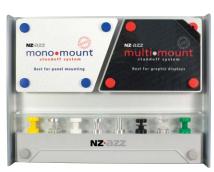

# Best for single panel installations

www.nzazz.nz

www.nzazz.nz

extra spacers (D Parts) are available in all sizes D Part dimensions are the same as A Part dimensions

**DESIGNER COLLECTION** 

Available with the finishes and colours below in Small, Medium, Large, XL and XXL sizes

## **SINGLE PANELS**

Are secured between A + E Parts

monomounts hold panels between A + E Parts

### **MULTIPLE LAYERS**

Panels are secured between A + D Parts and D + E Parts

Using extra spacers (D Parts) give you more creative options including:

- multiple panel layers with different colours and textures
- offsetting some layers
- **D Parts** can also be used to increase the standoff distance