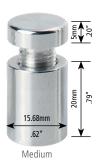

### STANDARD PARTS

Are A + E Parts which are sold as a set. Optional extra D Parts are sold separately

For part sizes, panel thickness and weight capacities, visit www.nzazz.nz