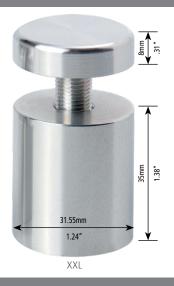

### STANDARD PARTS

Are A + E Parts which are sold as a set. Optional extra D Parts are sold separately

For part sizes, panel thickness and weight capacities, visit www.nzazz.nz