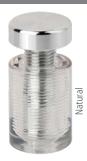

XL have a Large A Part and an XL E Part.

**RESIN COLLECTION** 

Standard colours - available with a Gloss or Matt finish in Small, Medium and Large sizes

extra spacers (D Parts) are available in the following colours in Small, Medium and Large sizes