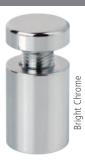

best for single panel installations

extra spacers (D Parts) are available in all sizes D Part dimensions are the same as A Part dimensions

.59

12.50mm

**BRASS** 

(E) Part

(A) Part --

Available with the finishes and colours below in Small, Medium, Large, XL and XXL sizes

## STANDARD PARTS

Are A + E Parts which are sold as a set. Optional extra D Parts are sold separately

For part sizes, panel thickness and weight capacities, visit www.nzazz.nz