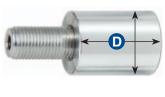

## STANDARD PARTS

Are A + E Parts which are sold as a set. Optional extra D Parts are sold separately

For part sizes, panel thickness and weight capacities, visit www.nzazz.nz