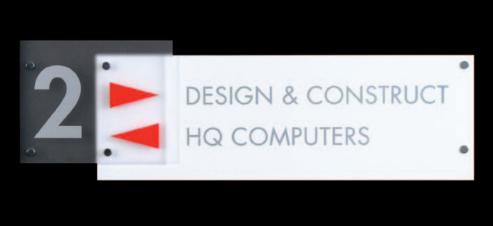

## **SINGLE PANELS**

Are secured between A + E Parts

monomounts hold panels between A + E Parts

## **MULTIPLE LAYERS**

Panels are secured between A + D Parts and D + E Parts

Using extra spacers (D Parts) give you more creative options including:

- multiple panel layers with different colours and textures
- offsetting some layers
- **D Parts** can also be used to increase the standoff distance