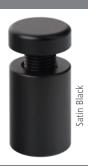

extra spacers (D Parts) are available in the following colours in all sizes

**HYBRID** 

Gloss clear resin A Parts with the E Part options below in Small, Medium, Large and XL sizes

extra spacers (D Parts) are available in gloss clear resin in Small, Medium and Large sizes