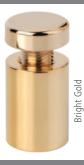

best for single panel installations

extra spacers (D Parts) are available in all sizes D Part dimensions are the same as A Part dimensions

.59

12.50mm

**BRASS** 

(E) Part

(A) Part --

Available with the finishes and colours below in Small, Medium, Large, XL and XXL sizes