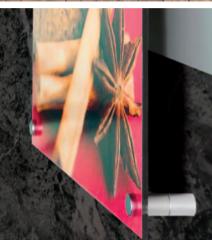

## **MULTIPLE LAYERS**

Panels are secured between A + D Parts and D + E Parts

Using extra spacers (D Parts) give you more creative options including:

- multiple panel layers with different colours and textures
- offsetting some layers
- **D Parts** can also be used to increase the standoff distance