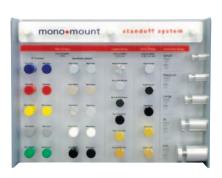

best for single panel installations

extra spacers (D Parts) are available in all sizes D Part dimensions are the same as A Part dimensions

.59

12.50mm

**BRASS** 

(E) Part

(A) Part --

Available with the finishes and colours below in Small, Medium, Large, XL and XXL sizes

extra spacers (D Parts) are available in the following colours in all sizes

**HYBRID** 

Gloss clear resin A Parts with the E Part options below in Small, Medium, Large and XL sizes

extra spacers (D Parts) are available in gloss clear resin in Small, Medium and Large sizes

XL have a Large A Part and an XL E Part.

**RESIN** 

Standard colours - available with a Gloss or Matt finish in Small, Medium and Large sizes

extra spacers (D Parts) are available in the following colours in Small, Medium and Large sizes

**RESIN** 

PT colours - available with a Gloss or Matt finish in Small, Medium and Large sizes

extra spacers (D Parts) are available in the following colours in Small, Medium and Large sizes

install your panels | easily | quickly | securely