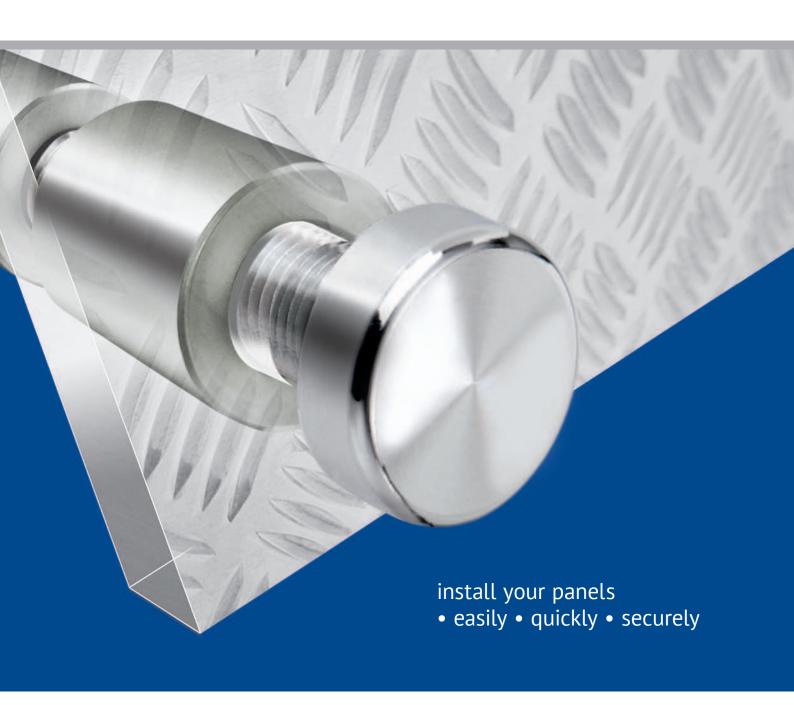

**RESIN** 

PT colours - available with a Gloss or Matt finish in Small, Medium and Large sizes

extra spacers (D Parts) are available in the following colours in Small, Medium and Large sizes

install your panels | easily | quickly | securely