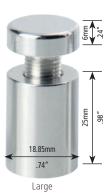

best for single panel installations

extra spacers (D Parts) are available in all sizes D Part dimensions are the same as A Part dimensions

.59

12.50mm

**BRASS** 

(E) Part

(A) Part --

Available with the finishes and colours below in Small, Medium, Large, XL and XXL sizes