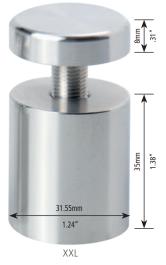

XL have a Large A Part and an XL E Part.

**RESIN** 

Standard colours - available with a Gloss or Matt finish in Small, Medium and Large sizes

extra spacers (D Parts) are available in the following colours in Small, Medium and Large sizes