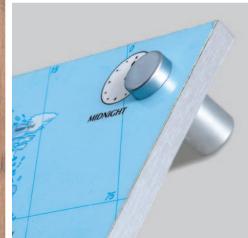

## **MULTIPLE LAYERS**

Panels are secured between A + D Parts and D + E Parts

Using extra spacers (D Parts) give you more creative options including:

- multiple panel layers with different colours and textures
- offsetting some layers
- **D Parts** can also be used to increase the standoff distance