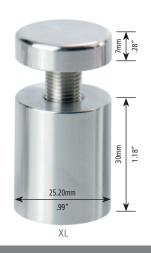

best for single panel installations

extra spacers (D Parts) are available in all sizes D Part dimensions are the same as A Part dimensions

.59

12.50mm

**BRASS** 

(E) Part

(A) Part --

Available with the finishes and colours below in Small, Medium, Large, XL and XXL sizes

XL have a Large A Part and an XL E Part.

**RESIN** 

Standard colours - available with a Gloss or Matt finish in Small, Medium and Large sizes

extra spacers (D Parts) are available in the following colours in Small, Medium and Large sizes