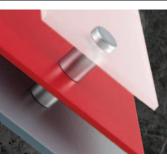

## **MULTIPLE LAYERS**

Panels are secured between A + D Parts and D + E Parts

Using extra spacers (D Parts) give you more creative options including:

- multiple panel layers with different colours and textures
- offsetting some layers
- **D Parts** can also be used to increase the standoff distance