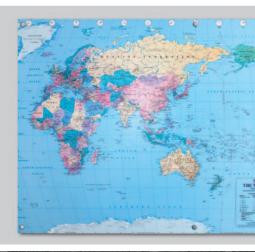

## **SINGLE PANELS**

Are secured between A + E Parts

monomounts hold panels between A + E Parts