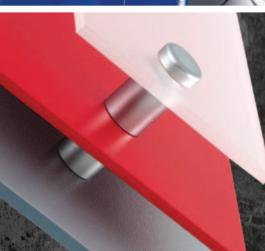

## **MULTIPLE LAYERS**

Panels are secured between A + D Parts and D + E Parts

Using extra spacers (D Parts) give you more creative options including:

- multiple panel layers with different colours and textures
- offsetting some layers
- **D Parts** can also be used to increase the standoff distance