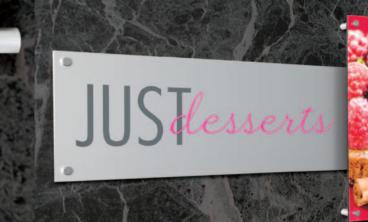

## **SINGLE PANELS**

Are secured between A + E Parts

monomounts hold panels between A + E Parts