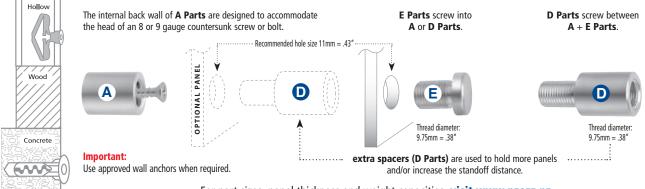

## STANDARD PARTS

Are A + E Parts which are sold as a set. Optional extra D Parts are sold separately

For part sizes, panel thickness and weight capacities, visit www.nzazz.nz

## **SINGLE PANELS**

Are secured between A + E Parts

monomounts hold panels between A + E Parts

## **MULTIPLE LAYERS**

Panels are secured between A + D Parts and D + E Parts

Using extra spacers (D Parts) give you more creative options including:

- multiple panel layers with different colours and textures
- offsetting some layers
- **D Parts** can also be used to increase the standoff distance