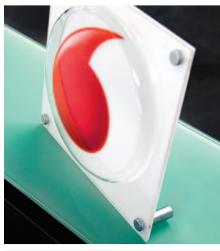

## **SINGLE PANELS**

Are secured between A + E Parts

monomounts hold panels between A + E Parts

best for single panel installations

extra spacers (D Parts) are available in all sizes D Part dimensions are the same as A Part dimensions

.59

12.50mm

**BRASS** 

(E) Part

(A) Part --

Available with the finishes and colours below in Small, Medium, Large, XL and XXL sizes