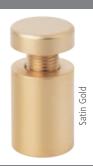

best for single panel installations

extra spacers (D Parts) are available in all sizes D Part dimensions are the same as A Part dimensions

.59

12.50mm

**BRASS** 

(E) Part

(A) Part --

Available with the finishes and colours below in Small, Medium, Large, XL and XXL sizes