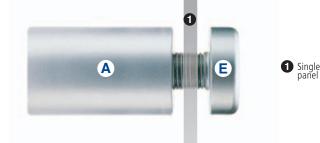

## STANDARD PARTS

Are A + E Parts which are sold as a set. Optional extra D Parts are sold separately

For part sizes, panel thickness and weight capacities, visit www.nzazz.nz

## **SINGLE PANELS**

Are secured between A + E Parts

monomounts hold panels between A + E Parts