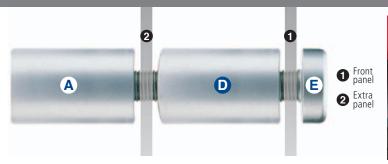

## STANDARD PARTS

Are A + E Parts which are sold as a set. Optional extra D Parts are sold separately

For part sizes, panel thickness and weight capacities, visit www.nzazz.nz

## **MULTIPLE LAYERS**

Panels are secured between A + D Parts and D + E Parts

Using extra spacers (D Parts) give you more creative options including:

- multiple panel layers with different colours and textures
- offsetting some layers
- **D Parts** can also be used to increase the standoff distance