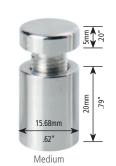

best for single panel installations

extra spacers (D Parts) are available in all sizes D Part dimensions are the same as A Part dimensions

.59

12.50mm

**BRASS** 

(E) Part

(A) Part --

Available with the finishes and colours below in Small, Medium, Large, XL and XXL sizes