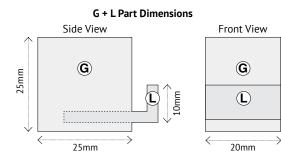

w.nzazz.nz





www.nzazz.nz

NZAZZ Limited. Ph 09 415 4430, Email: sales@nzazz.nz





edgemounts minimalist design means they don't compete with your graphics for visual attention and give you the option to install back panels to create coloured borders to enhance the visual impact.

## DISPLAY OPTIONS

without borders



Image printed on paper and displayed between a back panel and a clear acrylic front panel

## INSTALLATION

### without a border



Image printed on the front of a panel



Image printed on the back of a clear acrylic panel







# **DISPLAY OPTIONS**

with back panels that create coloured borders to enhance the visual impact





Satin silver back panel - matching the colour of the edgemounts

# INSTALLATION

with a border















## **TECHNICAL INFORMATION**



### Back Panel Hole + Slot Dimensions