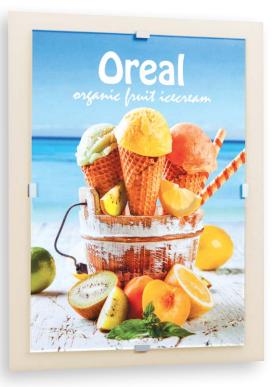

## DISPLAY OPTIONS

without borders

Image printed on paper and displayed between a back panel and a clear acrylic front panel

### without a border

Image printed on the front of a panel

Image printed on the back of a clear acrylic panel