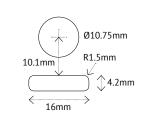

ed. Ph 09 415 4430, Email: sales@nzazz.nz





edgemounts minimalist design means they don't compete with your graphics for visual attention and give you the option to install back panels to create coloured borders to enhance the visual impact.

## DISPLAY OPTIONS

without borders



Image printed on paper and displayed between a back panel and a clear acrylic front panel

## INSTALLATION

### without a border



Image printed on the front of a panel



Image printed on the back of a clear acrylic panel







# **DISPLAY OPTIONS**

with back panels that create coloured borders to enhance the visual impact





Satin silver back panel - matching the colour of the edgemounts

# INSTALLATION

with a border















## **TECHNICAL INFORMATION**



### Back Panel Hole + Slot Dimensions