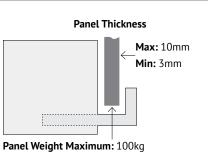

. Ph 09 415 4430, Email: sales@nzazz.nz





edgemounts minimalist design means they don't compete with your graphics for visual attention and give you the option to install back panels to create coloured borders to enhance the visual impact.

## DISPLAY OPTIONS

without borders



Image printed on paper and displayed between a back panel and a clear acrylic front panel

## INSTALLATION

### without a border



Image printed on the front of a panel



Image printed on the back of a clear acrylic panel







# **DISPLAY OPTIONS**

with back panels that create coloured borders to enhance the visual impact





Satin silver back panel - matching the colour of the edgemounts

# INSTALLATION

with a border















## **TECHNICAL INFORMATION**



### Back Panel Hole + Slot Dimensions