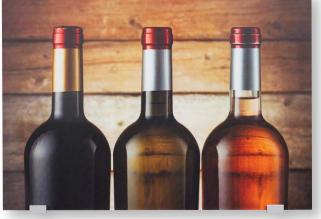

# **DISPLAY OPTIONS**

with back panels that create coloured borders to enhance the visual impact

Satin silver back panel - matching the colour of the edgemounts