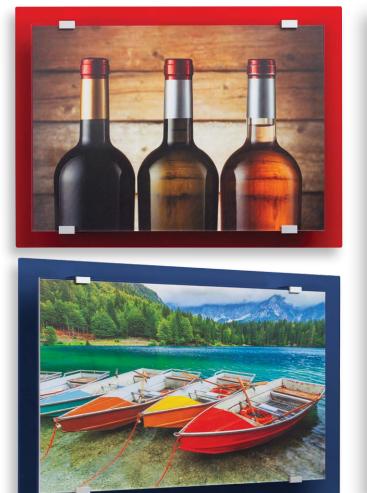

# **DISPLAY OPTIONS**

with back panels that create coloured borders to enhance the visual impact

Satin silver back panel - matching the colour of the edgemounts