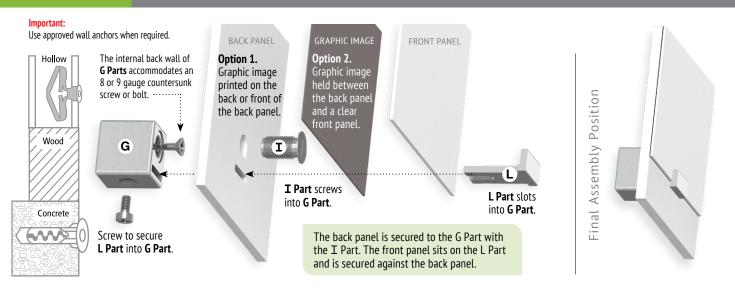

twork, photography and valuable graphics

www.nzazz.nz





www.nzazz.nz

NZAZZ Limited. Ph 09 415 4430, Email: sales@nzazz.nz





edgemounts minimalist design means they don't compete with your graphics for visual attention and give you the option to install back panels to create coloured borders to enhance the visual impact.

## DISPLAY OPTIONS

without borders



Image printed on paper and displayed between a back panel and a clear acrylic front panel

## INSTALLATION

### without a border



Image printed on the front of a panel



Image printed on the back of a clear acrylic panel







# **DISPLAY OPTIONS**

with back panels that create coloured borders to enhance the visual impact





Satin silver back panel - matching the colour of the edgemounts

# INSTALLATION

with a border















## **TECHNICAL INFORMATION**



### Back Panel Hole + Slot Dimensions