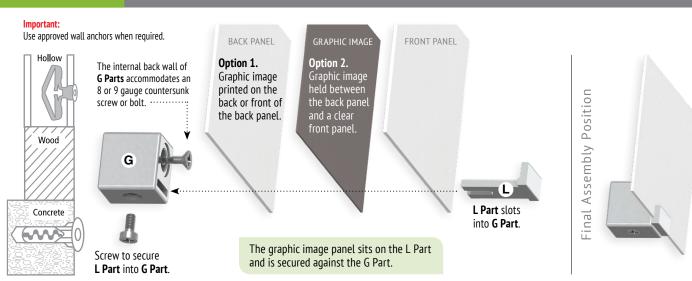

Best for displaying artwork, photography and valuable graphics

www.nzazz.nz





www.nzazz.nz

NZAZZ Limited. Ph 09 415 4430, Email: sales@nzazz.nz





edgemounts minimalist design means they don't compete with your graphics for visual attention and give you the option to install back panels to create coloured borders to enhance the visual impact.

## DISPLAY OPTIONS

without borders



Image printed on paper and displayed between a back panel and a clear acrylic front panel

## INSTALLATION

### without a border



Image printed on the front of a panel



Image printed on the back of a clear acrylic panel







# **DISPLAY OPTIONS**

with back panels that create coloured borders to enhance the visual impact





Satin silver back panel - matching the colour of the edgemounts

# INSTALLATION

with a border















## **TECHNICAL INFORMATION**



### Back Panel Hole + Slot Dimensions