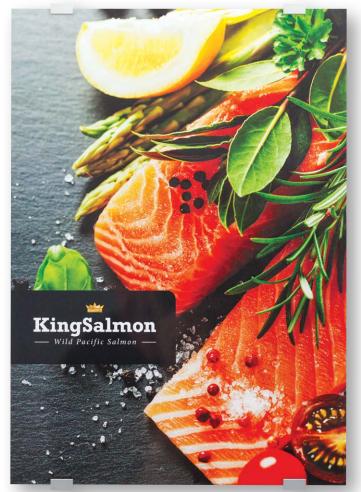

# **DISPLAY OPTIONS**

with back panels that create coloured borders to enhance the visual impact

Satin silver back panel - matching the colour of the edgemounts