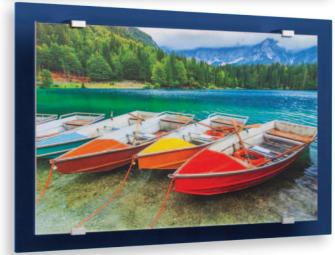

#### without borders

Image printed on paper and displayed between a back panel and a clear acrylic front panel

Image printed on the front of a panel

Image printed on the back of a clear acrylic panel