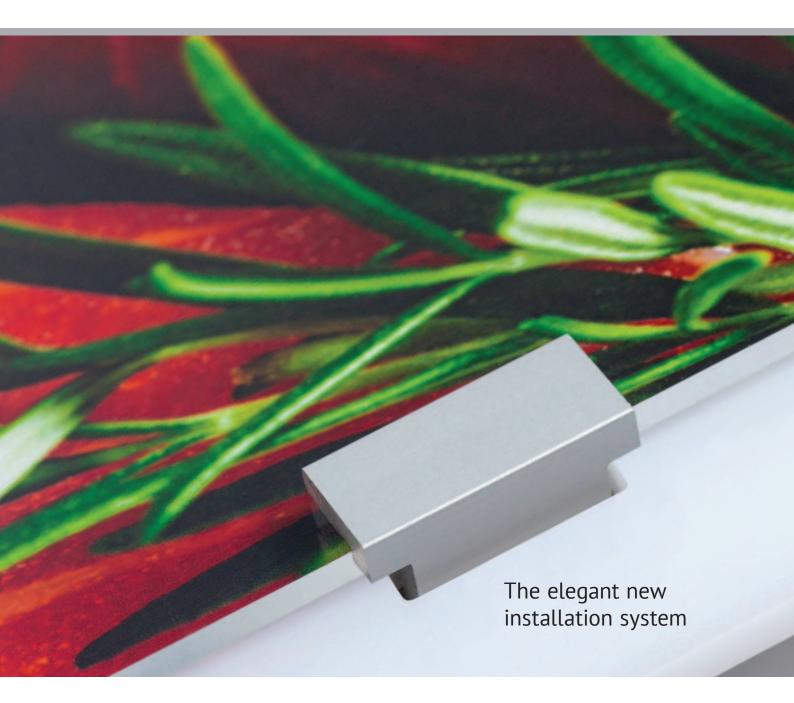

# edge mounts

change your graphics | easily | quickly | safely

edgemounts minimalist design means they don't compete with your graphics for visual attention and give you the option to install back panels to create coloured borders to enhance the visual impact.

#### **INSTALLATION**

#### without border