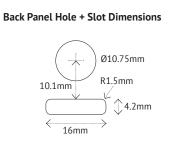

they don't compete with your graphics for visual attention and give you the option to install back panels to create coloured borders to enhance the visual impact.

#### **DISPLAY OPTIONS**

#### without borders



Image printed on paper and displayed between a back panel and a clear acrylic front panel



Image printed on the front of a panel



Image printed on the back of a clear acrylic panel

#### **INSTALLATION**

#### without border



# edge mounts **NZ**·azz

www.nzazz.nz

**DISPLAY OPTIONS** 

with back panels that create coloured borders to enhance the visual impact







Satin silver back panel - matching the colour of the edgemounts

#### **INSTALLATION**

with border















## **TECHNICAL INFORMATION**

### Available in an anodised aluminium satin silver finish