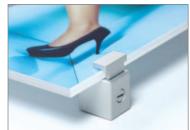

dge mounts

change your graphics | easily | quickly | safely

edgemounts minimalist design means they don't compete with your graphics for visual attention and give you the option to install back panels to create coloured borders to enhance the visual impact.

#### **DISPLAY OPTIONS**

#### without borders



Image printed on paper and displayed between a back panel and a clear acrylic front panel



Image printed on the front of a panel



Image printed on the back of a clear acrylic panel

#### **INSTALLATION**

#### without border



# edge mounts **NZ**·azz

www.nzazz.nz

**DISPLAY OPTIONS** 

with back panels that create coloured borders to enhance the visual impact







Satin silver back panel - matching the colour of the edgemounts

#### **INSTALLATION**

with border















## **TECHNICAL INFORMATION**

### Available in an anodised aluminium satin silver finish