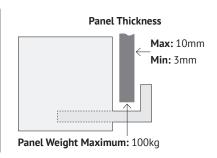

hey don't compete with your graphics for visual attention and give you the option to install back panels to create coloured borders to enhance the visual impact.

#### **DISPLAY OPTIONS**

#### without borders



Image printed on paper and displayed between a back panel and a clear acrylic front panel



Image printed on the front of a panel



Image printed on the back of a clear acrylic panel

#### **INSTALLATION**

#### without border



# edge mounts **NZ**·azz

www.nzazz.nz

**DISPLAY OPTIONS** 

with back panels that create coloured borders to enhance the visual impact







Satin silver back panel - matching the colour of the edgemounts

#### **INSTALLATION**

with border















## **TECHNICAL INFORMATION**

### Available in an anodised aluminium satin silver finish