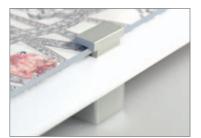

edge mounts

change your graphics | easily | quickly | safely

edgemounts minimalist design means they don't compete with your graphics for visual attention and give you the option to install back panels to create coloured borders to enhance the visual impact.

#### **DISPLAY OPTIONS**

#### without borders



Image printed on paper and displayed between a back panel and a clear acrylic front panel



Image printed on the front of a panel



Image printed on the back of a clear acrylic panel

#### **INSTALLATION**

#### without border



# edge mounts **NZ**·azz

www.nzazz.nz

**DISPLAY OPTIONS** 

with back panels that create coloured borders to enhance the visual impact







Satin silver back panel - matching the colour of the edgemounts

#### **INSTALLATION**

with border















## **TECHNICAL INFORMATION**

### Available in an anodised aluminium satin silver finish