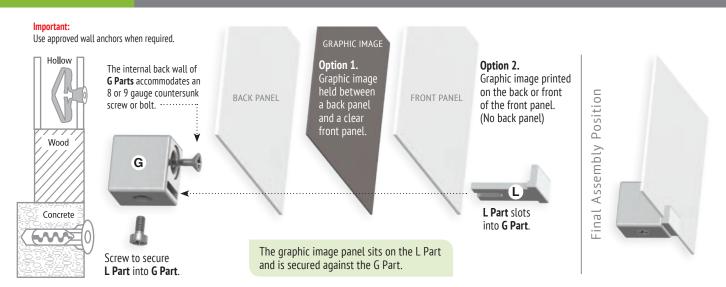

best for changeable graphic displays





www.nzazz.nz

NZAZZ Limited. Ph 09 415 4430, Email: sales@nzazz.nz **Proudly made in New Zealand.** 

# edge mounts

change your graphics | easily | quickly | safely

edgemounts minimalist design means they don't compete with your graphics for visual attention and give you the option to install back panels to create coloured borders to enhance the visual impact.

#### **DISPLAY OPTIONS**

#### without borders



Image printed on paper and displayed between a back panel and a clear acrylic front panel



Image printed on the front of a panel



Image printed on the back of a clear acrylic panel

#### **INSTALLATION**

#### without border



# edge mounts **NZ**·azz

www.nzazz.nz

**DISPLAY OPTIONS** 

with back panels that create coloured borders to enhance the visual impact







Satin silver back panel - matching the colour of the edgemounts

#### **INSTALLATION**

with border















## **TECHNICAL INFORMATION**

### Available in an anodised aluminium satin silver finish