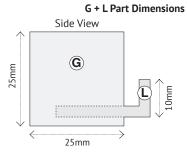

eans they don't compete with your graphics for visual attention and give you the option to install back panels to create coloured borders to enhance the visual impact.

#### **DISPLAY OPTIONS**

#### without borders



Image printed on paper and displayed between a back panel and a clear acrylic front panel



Image printed on the front of a panel



Image printed on the back of a clear acrylic panel

#### **INSTALLATION**

#### without border



# edge mounts **NZ**·azz

www.nzazz.nz

**DISPLAY OPTIONS** 

with back panels that create coloured borders to enhance the visual impact







Satin silver back panel - matching the colour of the edgemounts

#### **INSTALLATION**

with border















## **TECHNICAL INFORMATION**

### Available in an anodised aluminium satin silver finish