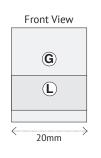

ns they don't compete with your graphics for visual attention and give you the option to install back panels to create coloured borders to enhance the visual impact.

#### **DISPLAY OPTIONS**

#### without borders



Image printed on paper and displayed between a back panel and a clear acrylic front panel



Image printed on the front of a panel



Image printed on the back of a clear acrylic panel

#### **INSTALLATION**

#### without border



# edge mounts **NZ**·azz

www.nzazz.nz

**DISPLAY OPTIONS** 

with back panels that create coloured borders to enhance the visual impact







Satin silver back panel - matching the colour of the edgemounts

#### **INSTALLATION**

with border















## **TECHNICAL INFORMATION**

### Available in an anodised aluminium satin silver finish