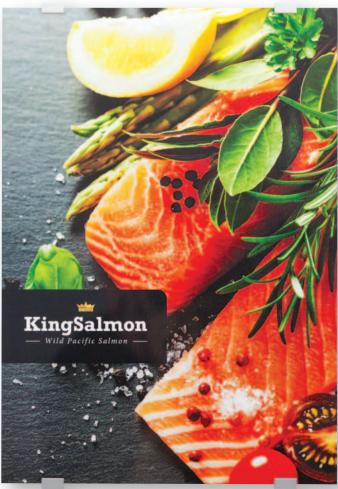

#### without borders

Image printed on paper and displayed between a back panel and a clear acrylic front panel

Image printed on the front of a panel

Image printed on the back of a clear acrylic panel