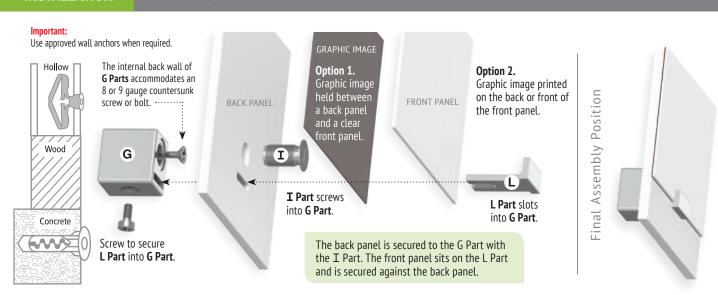

and.** 

# edge mounts

change your graphics | easily | quickly | safely

edgemounts minimalist design means they don't compete with your graphics for visual attention and give you the option to install back panels to create coloured borders to enhance the visual impact.

#### **DISPLAY OPTIONS**

#### without borders



Image printed on paper and displayed between a back panel and a clear acrylic front panel



Image printed on the front of a panel



Image printed on the back of a clear acrylic panel

#### **INSTALLATION**

#### without border



# edge mounts **NZ**·azz

www.nzazz.nz

**DISPLAY OPTIONS** 

with back panels that create coloured borders to enhance the visual impact







Satin silver back panel - matching the colour of the edgemounts

#### **INSTALLATION**

with border















## **TECHNICAL INFORMATION**

### Available in an anodised aluminium satin silver finish