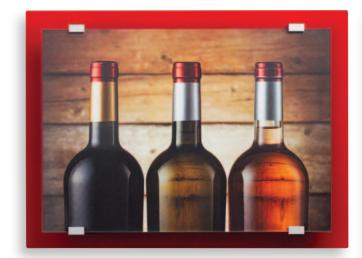

# edge mounts **NZ**·azz

www.nzazz.nz

**DISPLAY OPTIONS** 

with back panels that create coloured borders to enhance the visual impact

Satin silver back panel - matching the colour of the edgemounts