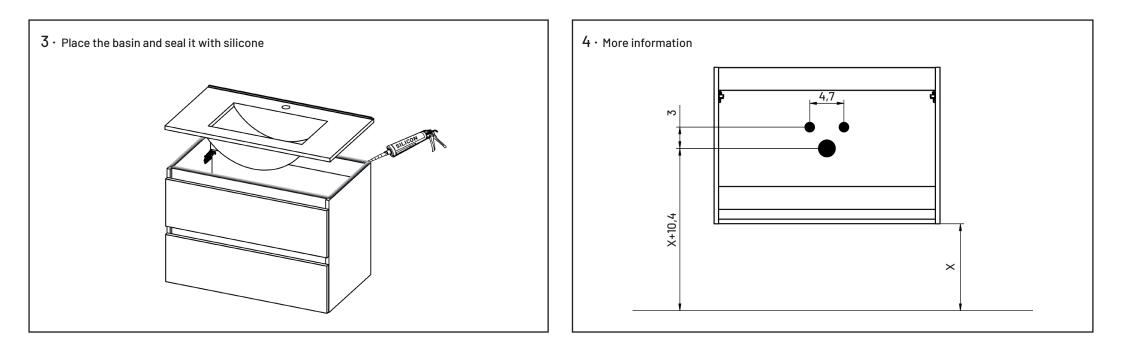

mounting onto other substrate, ensure appropriate fixing and batons are used (if required) and the load bearing of the wall is sufficient.
- When drilling use appropriate eye protection.
- Take care when using power tools near water the use of a residual current device (RCD) is advised.
- Beware of hidden cables or pipes. Take care if drilling on tiled surfaces in case the drill slips.
- Do not overload shelves or unit.
- Do not sit or stand on the unit.
- Ensure that excessive standing and surface water is removed from the product to avoid long term damage and spoiling.





Pencil



Tape measure



Spirit Level



Drill



bit

Speed clamps

Suitable dril

Screwdriver

## 1. installation (Scarpi)



## 2 · Adjust drawers (total extraction)



## Installation instructions - Cane / Arco