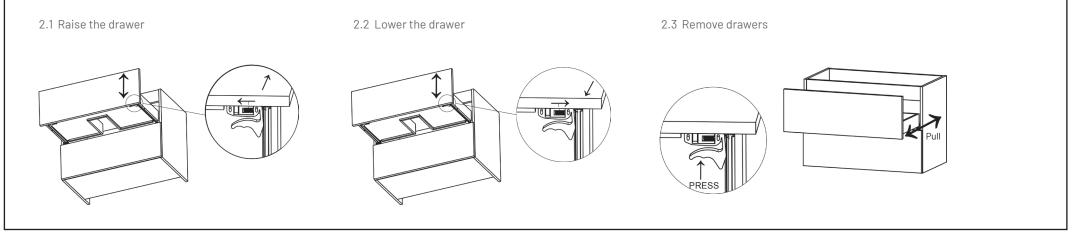

lation into a brick or masonry block wall. If mounting onto other substrate, ensure appropriate fixing and batons are used (if required) and the load bearing of the wall is sufficient.
- When drilling use appropriate eye protection.
- Take care when using power tools near water the use of a residual current device (RCD) is advised.
- Beware of hidden cables or pipes. Take care if drilling on tiled surfaces in case the drill slips.
- Do not overload shelves or unit.
- Do not sit or stand on the unit.
- Ensure that excessive standing and surface water is removed from the product to avoid long term damage and spoiling.





Pencil



Tape measure



Spirit Level



Drill



bit

Speed clamps

Suitable dril

Screwdriver

## 1. installation (Scarpi)



## 2 · Adjust drawers (total extraction)



## Installation instructions - Cane / Arco