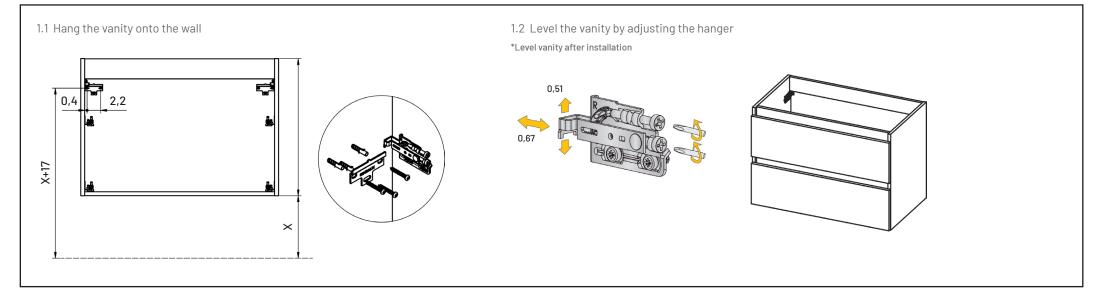

tions.
- This product is designed for installation into a brick or masonry block wall. If mounting onto other substrate, ensure appropriate fixing and batons are used (if required) and the load bearing of the wall is sufficient.
- When drilling use appropriate eye protection.
- Take care when using power tools near water the use of a residual current device (RCD) is advised.
- Beware of hidden cables or pipes. Take care if drilling on tiled surfaces in case the drill slips.
- Do not overload shelves or unit.
- Do not sit or stand on the unit.
- Ensure that excessive standing and surface water is removed from the product to avoid long term damage and spoiling.





Pencil



Tape measure



Spirit Level



Drill



bit

Speed clamps

Suitable dril

Screwdriver

## 1. installation (Scarpi)



## 2 · Adjust drawers (total extraction)



## Installation instructions - Cane / Arco