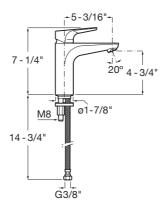

Smooth body mezzo sink faucet, Cold Start, 1.2 gpm

TECHNICAL DRAWINGS

ATLAS

## FEATURES

Aerator type: Integrated aerator Application place: Basin Cold water position in the center Faucet type: Single-lever Finish: Chrome Flexible supply hoses included Flow rate (l/min - 3 bar): 5 Handle position: Top Installation type: Deck-mounted Type of cartridge: Ceramic Waste type: Waste not included Water and energy saving Water connection thread: 3/8"