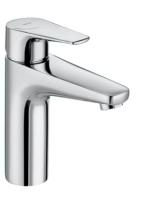

Smooth body mezzo sink faucet, Cold Start, 1.2 gpm

TECHNICAL DRAWINGS

ATLAS

## FEATURES

Aerator type: Integrated aerator Application place: Basin Cold water position in the center Faucet type: Single-lever Finish: Chrome Flexible supply hoses included Flow rate (l/min - 3 bar): 5 Handle position: Top Installation type: Deck-mounted Type of cartridge: Ceramic Waste type: Waste not included Water and energy saving Water connection thread: 3/8"

## Atlas

This faucet collection, which stands out for its elegance and versatility, includes flow limiters to 5 litres per minute as well as the Cold Start technology that guarantee greater water and energy savings. Also, with the aim of providing more comfort, the shower mixer can be equipped with a clip-on shelf, allowing you to have your showering essentials close to hand.