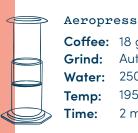

BREWING PARAMETERS

Chemex

Coffee: 50 grams Medium-Coarse Grind: Water: 750 milliliters 195 - 200°F Temp: 5 minutes Time:

Coffee: 18 grams Autodrip Grind: 250 milliliters Water: 195 - 200°F Temp: Time: 2 minutes

UPDATED June 1, 2020

BREWING PARAMETERS

Chemex Coffee: 50 grams Grind: Medium-Coarse 750 milliliters Water: 195 - 200°F Temp: 5 minutes Time:

Coffee: 18 grams Autodrip 250 milliliters 195 - 200°F 2 minutes