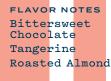

# **FLATLANDER**

FLAVOR NOTES Bittersweet Chocolate Tangerine Roasted Almond

ROAST Medium

COMPONANT ORIGINS Guatemala Papua New Guinea

UPDATED June 1, 2020

### Flatlander features a bittersweet chocolate aroma with a round body, notes of caramel, and tangerine sweetness. It has a pleasant finish of roasted almonds and chocolate.

Flatlander is our take on an approachable and well-rounded drip coffee. This medium-roast blend will please everyone and is perfect for drinking all day long.