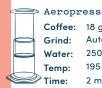

BREWING PARAMETERS

Chemex

Coffee: 50 grams Medium-Coarse Grind: Water: 750 milliliters 195 - 200°F Temp: 5 minutes Time:

Coffee: 18 grams Autodrip Grind: 250 milliliters Water: 195 - 200°F Temp: Time: 2 minutes

UPDATED June 1, 2020

BREWING PARAMETERS

Chemex Coffee: 50 grams Grind: Medium-Coarse 750 milliliters Water: 195 - 200°F Temp: 5 minutes Time:

Coffee: 18 grams Autodrip 250 milliliters 195 - 200°F 2 minutes