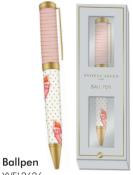

#### A5 Chunky Notebook

YVEL2624 120 lined gold edged pages with ribbon page marker. Pack Size 4/24

YVEL2626

Twist style ball point pen with gold coloured trim and black ink. Pack Size 6/96