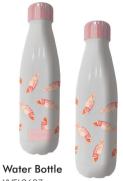

Luggage Tag

YVEL2636

Includes: passport holder and two luggage tags.

Pack Size 3/36

YVEL2637 Stainless steel. Aprox size. 25.5cm x 6.8cm x 6.8cm Pack Size 3/24

YVEL2638 Ceramic mug with gold detail.

Pack Size 3/24