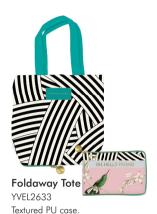

### Compact Mirror

YVEL2631
Textured PU case and frame.

Pack Size 6/72

Pack Size 4/96

Pack Size 4/24

Purse YVEL2634 Textured PU. Approx size. 9.2cmH x 13cmW x 2.2cmD

Pack Size 6/72

Passport Holder and