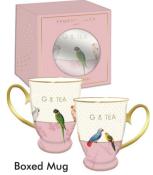

Luggage Tag

YVEL2636

Includes: passport holder and two luggage tags.

Pack Size 3/36

YVEL2637 Stainless steel. Aprox size. 25.5cm x 6.8cm x 6.8cm Pack Size 3/24

YVEL2638 Ceramic mug with gold detail.

Pack Size 3/24