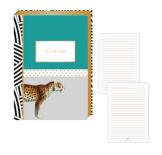

#### A5 Chunky Notebook

YVEL2624 120 lined gold edged pages with ribbon page marker. Pack Size 4/24

YVEL2626

Twist style ball point pen with gold coloured trim and black ink. Pack Size 6/96