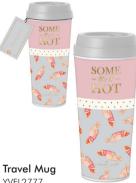

**Trinket Trays** YVEL2704 Ceramic.

Pack Size 3/24

YVEL2777

Pack Size 6/48

Handbag Notebook & Pen YVEL2778

Contains 120 lined pages. Approx size.

15cmH x 11.2cmW x 2.5cmD Pack Size 4/48

YVEL2779 7 different designs.