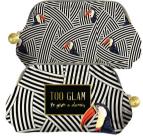

# Make Up Bag

YVEL2628 Cotton canvas fabric. Approx size. 11.6cmH x 20cmW x 8cmD Pack Size 6/72