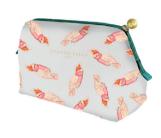

# Make Up Bag

YVEL2628 Cotton canvas fabric. Approx size. 11.6cmH x 20cmW x 8cmD Pack Size 6/72