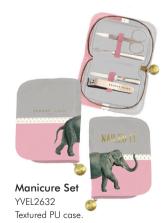

### Compact Mirror

YVEL2631
Textured PU case and frame.

Pack Size 6/72

Pack Size 4/96

Pack Size 4/24

Purse YVEL2634 Textured PU. Approx size. 9.2cmH x 13cmW x 2.2cmD

Pack Size 6/72

Passport Holder and