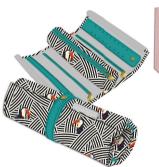

## Jewellery Roll

YVEL2629 Textured PU. Approx size. 7.7cmH x 20.5cmW x 8.5cmD Pack Size 3/24