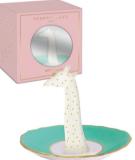

### Compact Mirror

YVEL2631
Textured PU case and frame.

Pack Size 6/72

Pack Size 4/96

Pack Size 4/24

Purse YVEL2634 Textured PU. Approx size. 9.2cmH x 13cmW x 2.2cmD

Pack Size 6/72

Passport Holder and