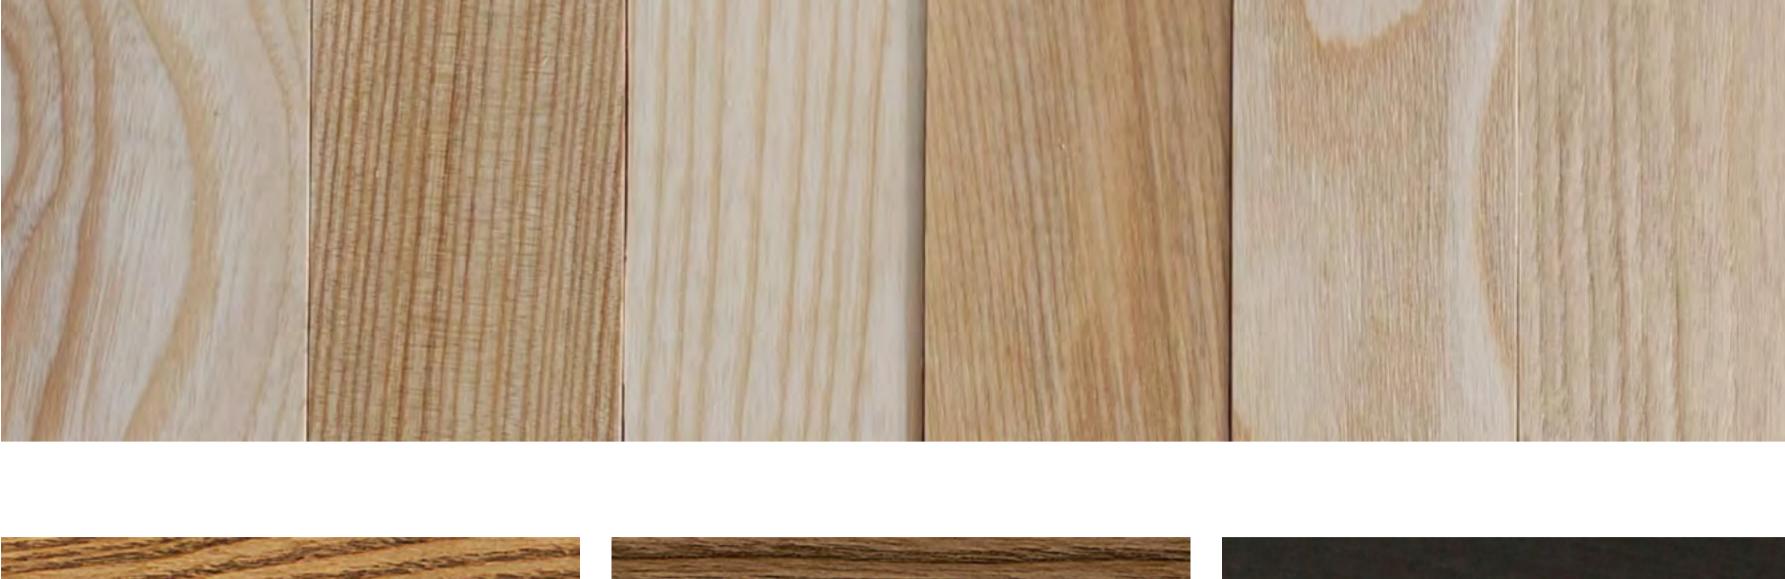

# THE UNIQUE CHARACTER OF SOLID WOOD

The wood tone and grain, varies from tree to tree and even plank to plank, which can impact the overall consistency of the chair colour. This results in beautifully, unique furniture.

These variations are out of our control and mean that one product will look different to the next as no two chairs are made from the same piece of wood. The grain and *flame* of the plank determines how stains are soaked up and the resulting overall tone. As each plank isn't uniform in grain or flame, variations will occur in products stained in Light Brown and Dark Brown. Our Black finish is more uniform and less likely to vary.

Below a snapshot of how much Ash can vary:

LIGHT BROWN

BLACK

DARK BROWN