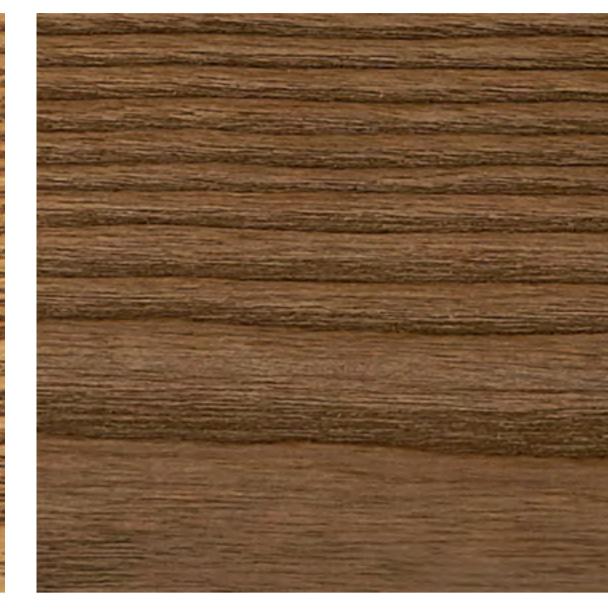

These variations are out of our control and mean that one product will look different to the next as no two chairs are made from the same piece of wood. The grain and *flame* of the plank determines how stains are soaked up and the resulting overall tone. As each plank isn't uniform in grain or flame, variations will occur in products stained in Light Brown and Dark Brown. Our Black finish is more uniform and less likely to vary.

Below a snapshot of how much Ash can vary:

LIGHT BROWN

BLACK

DARK BROWN