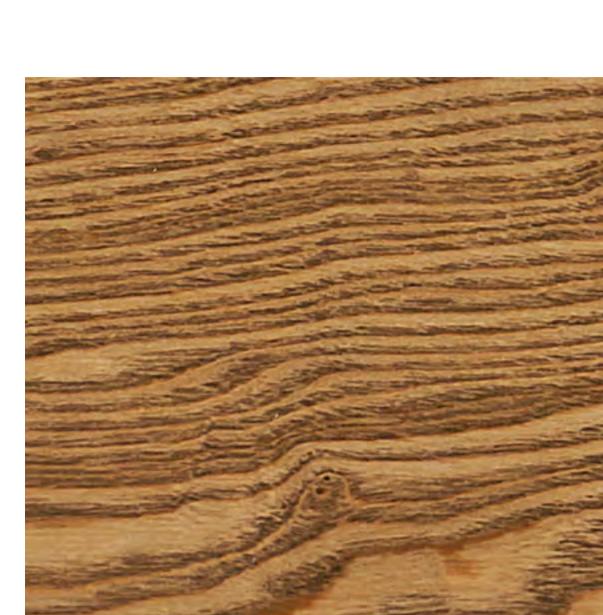

These variations are out of our control and mean that one product will look different to the next as no two chairs are made from the same piece of wood. The grain and *flame* of the plank determines how stains are soaked up and the resulting overall tone. As each plank isn't uniform in grain or flame, variations will occur in products stained in Light Brown and Dark Brown. Our Black finish is more uniform and less likely to vary.

Below a snapshot of how much Ash can vary:

LIGHT BROWN

BLACK

DARK BROWN