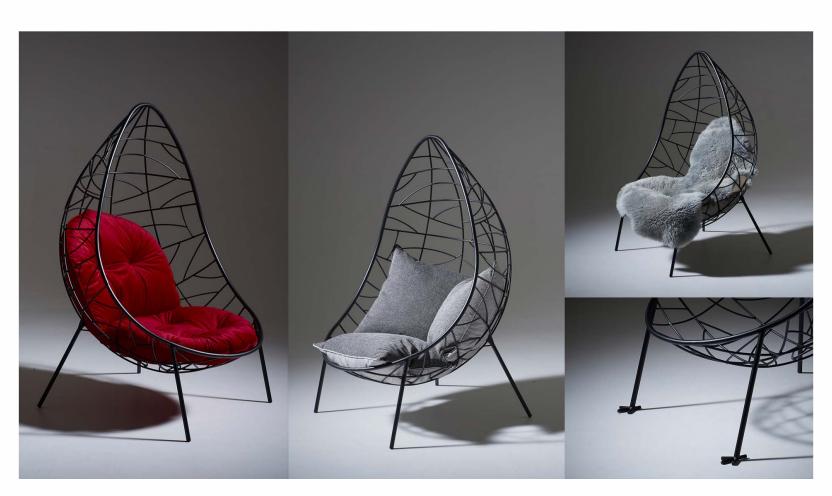

Singita Style cushion
- additional bolster for head or back support can be added
- Singita cushion here shown in Velvet - available in Indoor and Outdoor (yes!) option
- refer to fabric brochure for colour options

Singita Style cushion - here shown in Sunbrella Solid / Canvas - Silver Grey

Square cushions x 3 - each  $60 \times 60 \text{ cm} / 23.6" \times 23.6"$  - choose any fabric from our selection

Rounded back and seat cushion - additional Leaf scatter cushions for head and back support can be added

Flapjack cushion - choose any of our selected fabrics

A variety of sheepskins are availble
- preferable to have supporting cushions underneath
- enquire for availability

A variety of sheepskins are availble
- preferable to have supporting cushions underneath
- enquire for availability