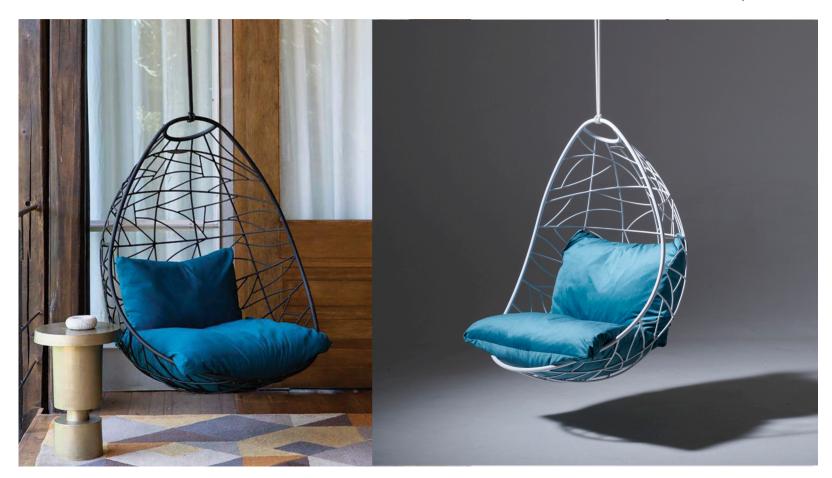

Singita Style cushion - here shown in Sunbrella Solid / Canvas - Silver Grey

Square cushions x 3 - each  $60 \times 60 \text{ cm} / 23.6" \times 23.6"$  - choose any fabric from our selection

Rounded back and seat cushion - additional Leaf scatter cushions for head and back support can be added