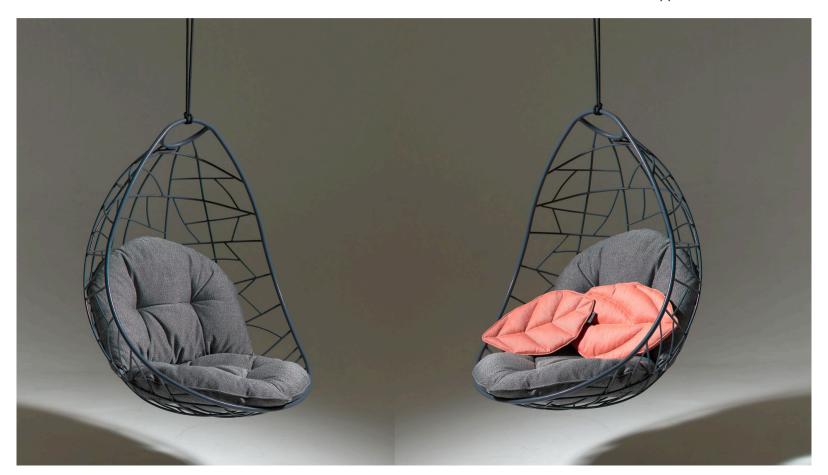

Singita Style cushion - here shown in Sunbrella Solid / Canvas - Silver Grey

Square cushions x 3 - each  $60 \times 60 \text{ cm} / 23.6" \times 23.6"$  - choose any fabric from our selection

Rounded back and seat cushion - additional Leaf scatter cushions for head and back support can be added