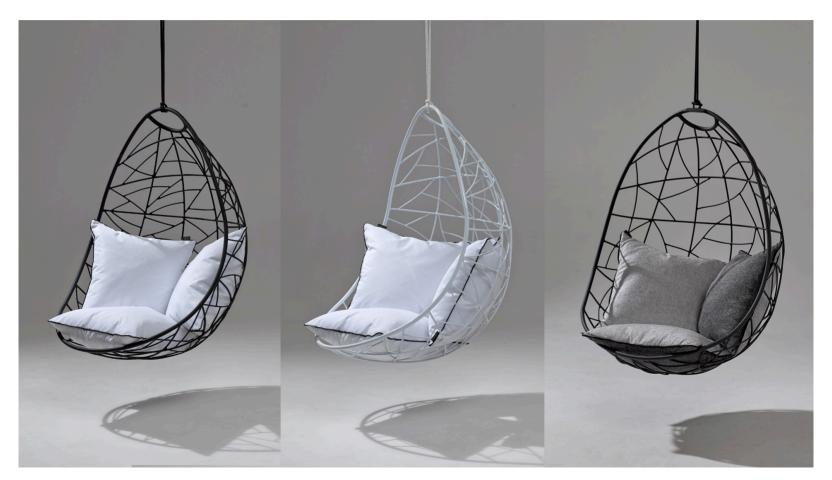

Singita Style cushion
- additional bolster for head or back support can be added
- Singita cushion here shown in Velvet - available in Indoor and Outdoor (yes!) option
- refer to fabric brochure for colour options



Singita Style cushion - here shown in Sunbrella Solid / Canvas - Silver Grey



Square cushions x 3 - each  $60 \times 60 \text{ cm} / 23.6" \times 23.6"$  - choose any fabric from our selection



Rounded back and seat cushion - additional Leaf scatter cushions for head and back support can be added



Flapjack cushion - choose any of our selected fabrics



A variety of sheepskins are availble
- preferable to have supporting cushions underneath
- enquire for availability



A variety of sheepskins are availble
- preferable to have supporting cushions underneath
- enquire for availability