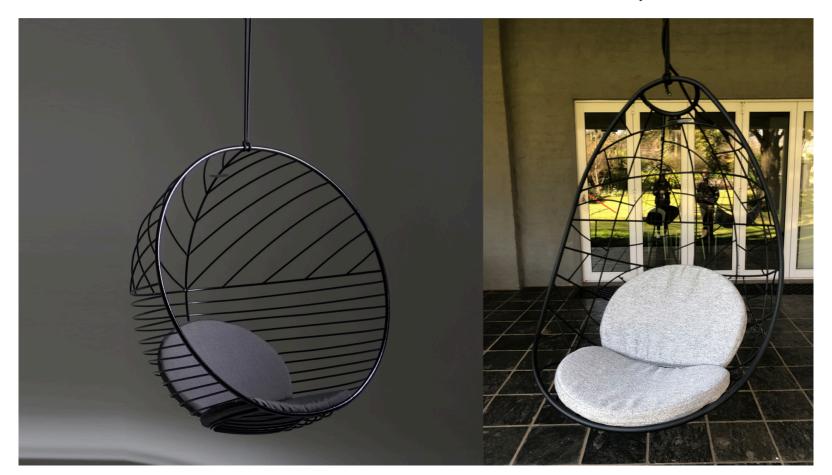

Singita Style cushion - here shown in Sunbrella Solid / Canvas - Silver Grey

Square cushions x 3 - each  $60 \times 60 \text{ cm} / 23.6" \times 23.6"$  - choose any fabric from our selection

Rounded back and seat cushion - additional Leaf scatter cushions for head and back support can be added