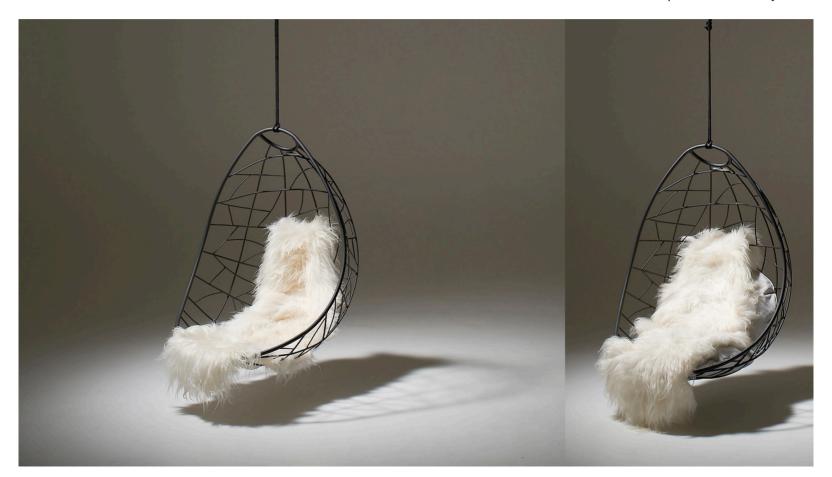

Flapjack cushion - choose any of our selected fabrics

A variety of sheepskins are availble
- preferable to have supporting cushions underneath
- enquire for availability

A variety of sheepskins are availble
- preferable to have supporting cushions underneath
- enquire for availability