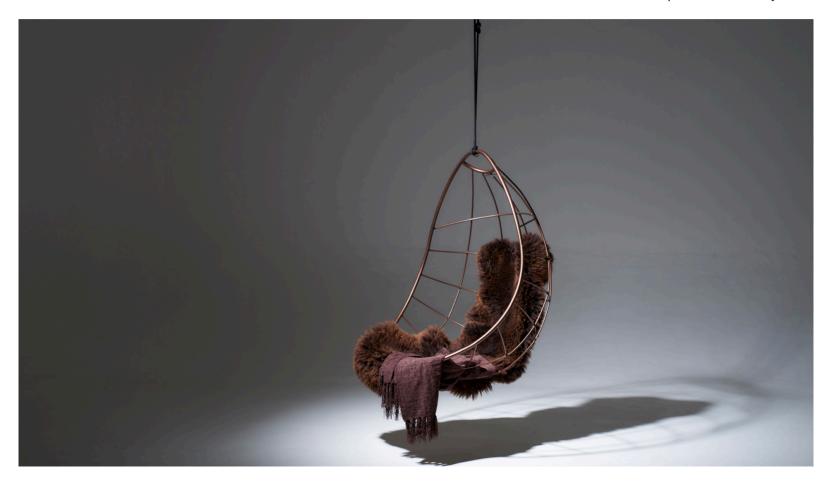

Flapjack cushion - choose any of our selected fabrics

A variety of sheepskins are availble
- preferable to have supporting cushions underneath
- enquire for availability

A variety of sheepskins are availble
- preferable to have supporting cushions underneath
- enquire for availability