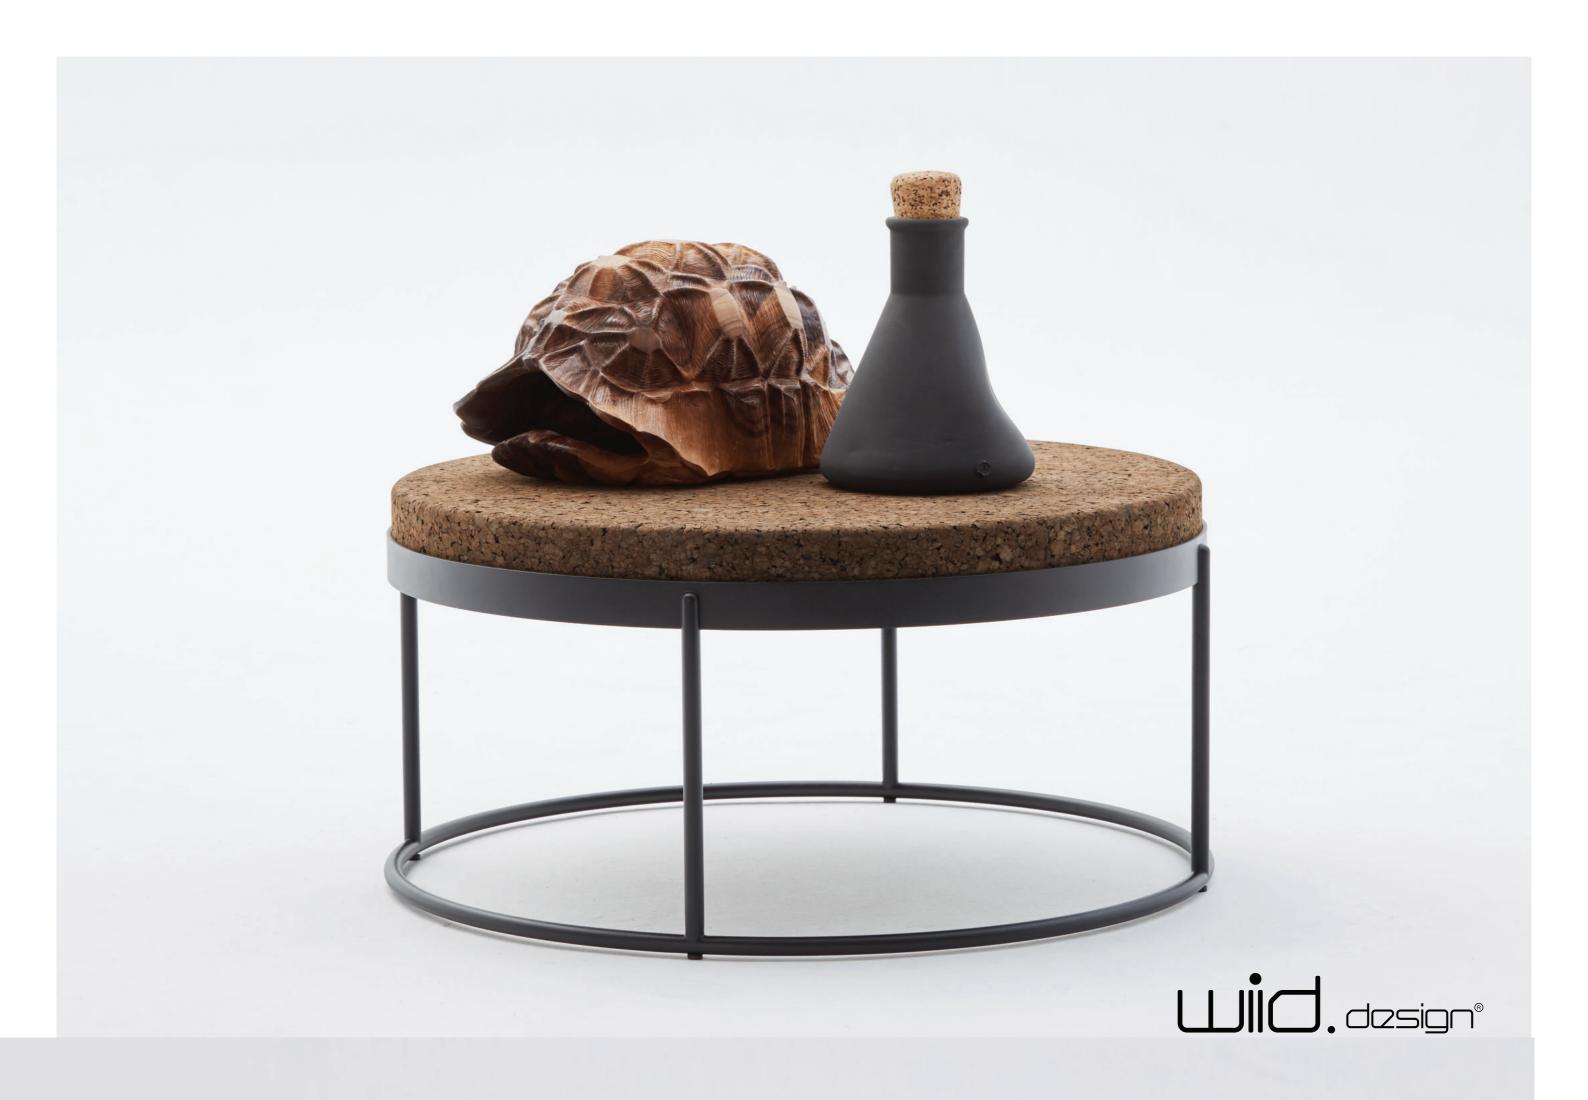

## SPECIFICATIONS Modern cork table - 900mm

| Height | 4 |
|--------|---|
| Width  | 9 |
| Length | 9 |
| Weight | D |
| Weight |   |

100mm composite cork or dark facade cork, electro-galvanised and epoxy coated mild steel. Cork is untreated, raw and natural, with an optional sealant, where the natural cork can be treated with a water-based varnish. This product can be customised to client requirements.

| Тор   | Light |
|-------|-------|
| Frame | Powe  |
| Feet  | Felt  |

160mm

200mm

200mm

)ark facade cork - Approx 38 Kg Composite cork - Approx 50 Kg

or dark composite / facade cork

/der coated steel

feet