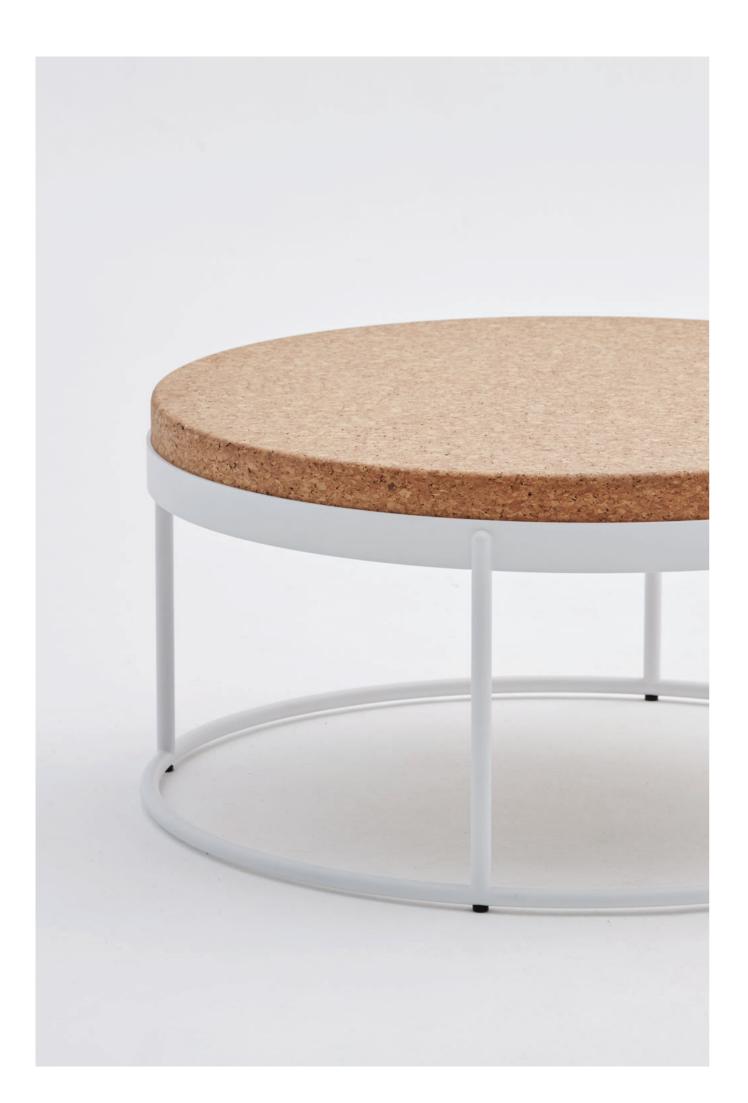

## SPECIFICATIONS Modern cork table - 900mm

| Height | 4 |
|--------|---|
| Width  | 9 |
| Length | 9 |
| Weight | D |
| Weight |   |

100mm composite cork or dark facade cork, electro-galvanised and epoxy coated mild steel. Cork is untreated, raw and natural, with an optional sealant, where the natural cork can be treated with a water-based varnish. This product can be customised to client requirements.

| Тор   | Light |
|-------|-------|
| Frame | Powe  |
| Feet  | Felt  |

160mm

200mm

200mm

)ark facade cork - Approx 38 Kg Composite cork - Approx 50 Kg

or dark composite / facade cork

/der coated steel

feet