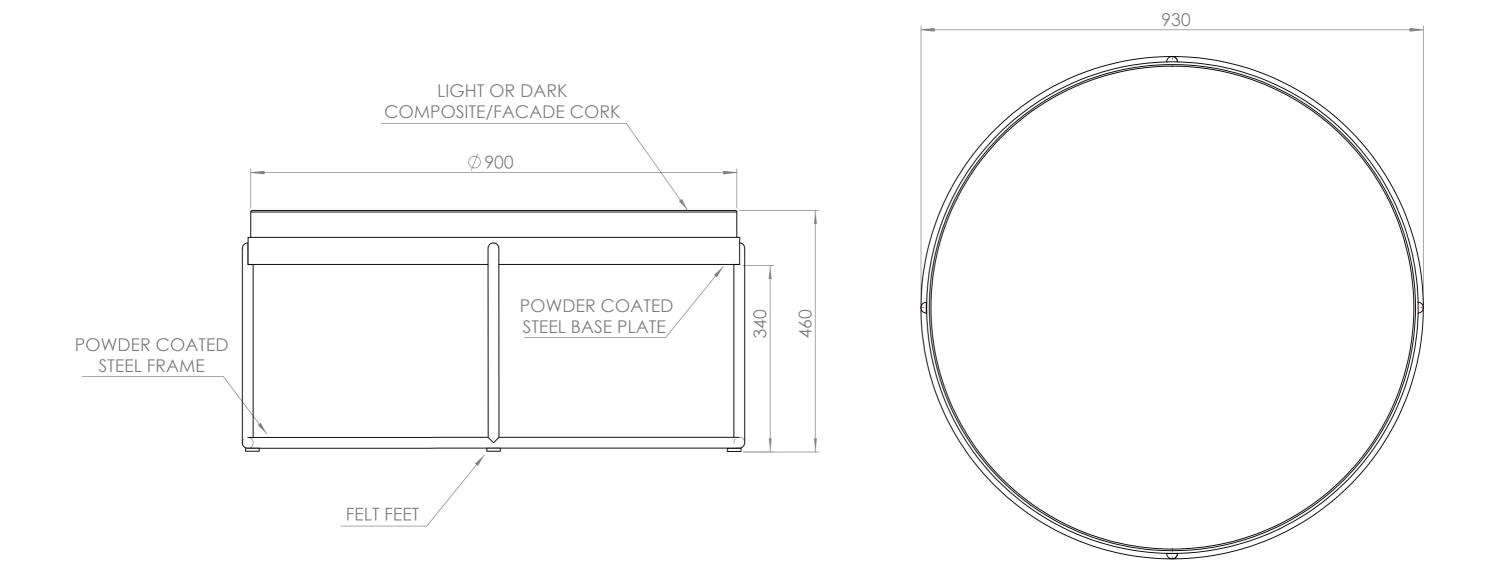

## SPECIFICATIONS Modern cork table - 900mm

| Height | 4 |
|--------|---|
| Width  | 9 |
| Length | 9 |
| Weight | D |
| Weight |   |

100mm composite cork or dark facade cork, electro-galvanised and epoxy coated mild steel. Cork is untreated, raw and natural, with an optional sealant, where the natural cork can be treated with a water-based varnish. This product can be customised to client requirements.

| Тор   | Light |
|-------|-------|
| Frame | Powe  |
| Feet  | Felt  |

160mm

200mm

200mm

)ark facade cork - Approx 38 Kg Composite cork - Approx 50 Kg

or dark composite / facade cork

/der coated steel

feet