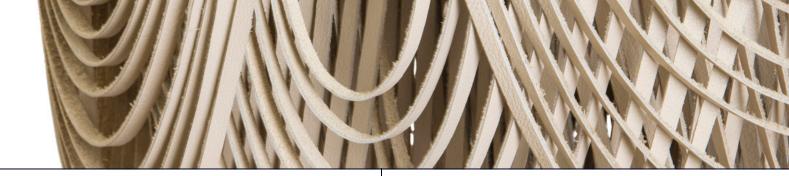

# LARGE WHISPER LEATHER CHANDELIER WITH CROWN

Perhaps the most unexpected textile for a light fixture, the leather Whisper Chandelier is handcrafted with swags of leather layered in graceful arcs for a stunning-yet-natural look. The ambient light from within the fixture provides a soft glow.

#### MATERIALS AND CONSTRUCTION

Hand-cut tanned bovine leather strips draped in swags Powder coated metal frame