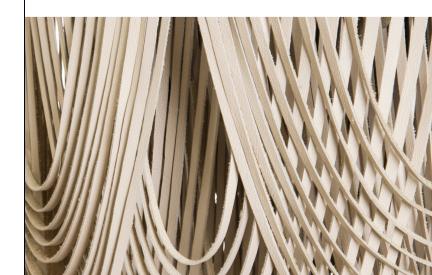

# LARGE WHISPER LEATHER CHANDELIER WITH CROWN

Perhaps the most unexpected textile for a light fixture, the leather Whisper Chandelier is handcrafted with swags of leather layered in graceful arcs for a stunning-yet-natural look. The ambient light from within the fixture provides a soft glow.

#### MATERIALS AND CONSTRUCTION

Hand-cut tanned bovine leather strips draped in swags Powder coated metal frame