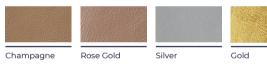

r use. 6' of chain and cord supplied with each pendant.

#### MATERIALS AND CONSTRUCTION

Hand-cut tanned bovine leather strips draped in swags Powder coated metal frame

### DIMENSIONS

32" Dia. x 45" H (including the crown)

#### **CEILING CANOPY**

5.25" Dia. x 7" H Powder coated - antique gold (standard) Powder coated - brushed nickel, white or black (custom)

#### CHAIN

1 x 6' L chain Powder coated - antique gold (standard) Powder coated - brushed nickel, white or black (custom)

#### CORD COLOR

Clear

WEIGHT

Approximately 35 LBS

#### BULB SPECIFICATION (BULBS NOT INCLUDED)

Type: LED only Base: E12 (Candelabra) MAX Wattage per bulb: 7w LED Number of bulbs required: 5

#### NGALATRADING.COM







## LEATHER OPTIONS

#### STANDARD



#### PREMIUM LEATHER











#### METALLIC



#### NEKEIA

Nile River



## **FINISH OPTIONS**

#### STANDARD



#### сизтом







## **SPECS**

#### 32" DIA. X 45" H **TOTAL HEIGHT: 124"** 45" (Fixture) + 72" (Chain)\*\* + 7" (Ceiling canopy)

\*\*Chain can be shortened during installation \*\*



### SHIPPING AND DELIVERY

- Durably wrapped and crated
- . Cream-Stone stocked and available for immediate deliverv
- Back-order / Special-order items available for domestic shipping 12-14 weeks from receipt of deposit

32" Dia

• Ships on a pallet via motor freight

#### INSTALLATION AND CARE

- Chandelier arrives ready to hang hardwired into standard 4" x 4" junction box in ceiling
- Leather swags will need 15-20 minutes of styling to lay flat after transport; light steaming may also be required
- Leather is a natural product and is t