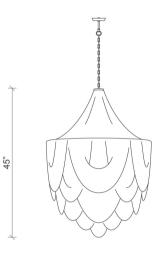

### DIMENSIONS

32" Dia. x 45" H (including the crown)

#### 32" DIA. X 45" H **TOTAL HEIGHT: 124"** 45" (Fixture) + 72" (Chain)\*\* + 7" (Ceiling canopy)

\*\*Chain can be shortened during installation \*\*