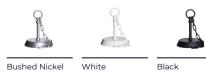

## **FINISH OPTIONS**

#### STANDARD

#### сизтом

#### **CEILING CANOPY**

5.25" Dia. x 7" H Powder coated - antique gold (standard) Powder coated - brushed nickel, white or black (custom)

#### CHAIN

1 x 6' L chain Powder coated - antique gold (standard) Powder coated - brushed nickel, white or black (custom)