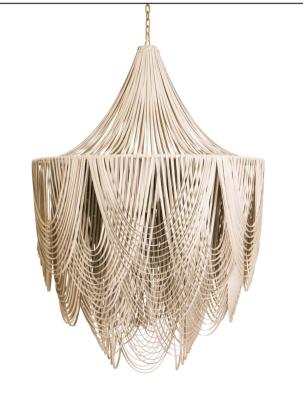

# LARGE WHISPER LEATHER CHANDELIER WITH CROWN

Perhaps the most unexpected textile for a light fixture, the leather Whisper Chandelier is handcrafted with swags of leather layered in graceful arcs for a stunning-yet-natural look. The ambient light from within the fixture provides a soft glow.

#### MATERIALS AND CONSTRUCTION

Hand-cut tanned bovine leather strips draped in swags Powder coated metal frame

### DIMENSIONS

32" Dia. x 45" H (including the crown)