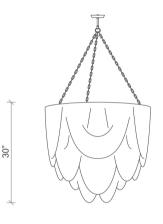

# DIMENSIONS

32" Dia. x 30" H

# 32" DIA. X 30" H TOTAL HEIGHT: 109" 30" (Fixture) + 72" (Chain)\*\* + 7" (Ceiling canopy)

\*\*Chain can be shortened during installation \*\*

# 32" Dia