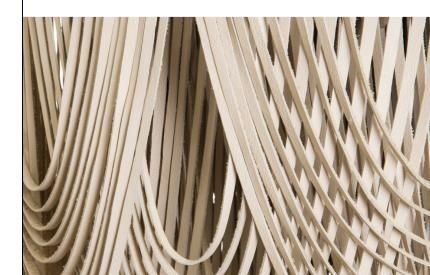

# LARGE WHISPER LEATHER CHANDELIER

Perhaps the most unexpected textile for a light fixture, the leather Whisper Chandelier is handcrafted with swags of leather layered in graceful arcs for a stunning-yet-natural look. The ambient light from within the fixture provides a soft glow.

### MATERIALS AND CONSTRUCTION

Hand-cut tanned bovine leather strips draped in swags Powder coated metal frame