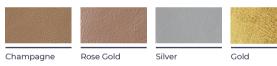

utdoor use. 6' of chain and cord supplied with each pendant.

### MATERIALS AND CONSTRUCTION

Hand-cut tanned bovine leather strips draped in swags Powder coated metal frame

# DIMENSIONS

32" Dia. x 30" H

# CEILING CANOPY

5.25" Dia. x 7" H Powder coated - antique gold (standard) Powder coated - brushed nickel, white or black (custom)

# CHAIN

3 x 6' L chain Powder coated - antique gold (standard) Powder coated - brushed nickel, white or black (custom)

### CORD COLOR

Clear

WEIGHT Approximately 32 LBS

# BULB SPECIFICATION (BULBS NOT INCLUDED)

Type: LED only Base: E12 (Candelabra) MAX Wattage per bulb: 7w LED Number of bulbs required: 5

#### NGALATRADING.COM







# LEATHER OPTIONS

#### STANDARD



#### PREMIUM LEATHER





Putty Grey Crackle Stone



Arctic White

#### METALLIC



#### NEKEIA

Nile River



# **FINISH OPTIONS**

#### STANDARD



## сизтом







# **SPECS**

# 32" DIA. X 30" H TOTAL HEIGHT: 109" 30" (Fixture) + 72" (Chain)\*\* + 7" (Ceiling canopy)

\*\*Chain can be shortened during installation \*\*



# 32" Dia

### SHIPPING AND DELIVERY

- Durably wrapped and crated
- . Cream-Stone stocked and available for immediate deliverv
- Back-order / Special-order items available for domestic shipping 12-14 weeks from receipt of deposit
- Ships on a pallet via Motor freight

### INSTALLATION AND CARE

- Chandelier arrives ready to hang hardwired into standard 4" x 4" junction box in ceiling
- Leather swags will need 15-20 minutes of styling to lay flat after transport; light steaming may also be required
- Leather is a natural product and is therefore su