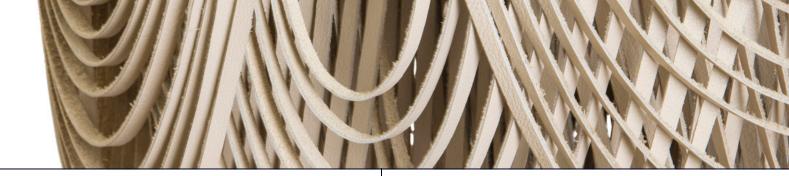

# LARGE WHISPER LEATHER CHANDELIER

Perhaps the most unexpected textile for a light fixture, the leather Whisper Chandelier is handcrafted with swags of leather layered in graceful arcs for a stunning-yet-natural look. The ambient light from within the fixture provides a soft glow.

### MATERIALS AND CONSTRUCTION

Hand-cut tanned bovine leather strips draped in swags Powder coated metal frame