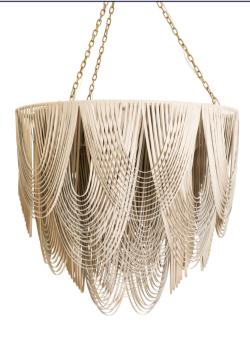

# LARGE WHISPER LEATHER CHANDELIER

Perhaps the most unexpected textile for a light fixture, the leather Whisper Chandelier is handcrafted with swags of leather layered in graceful arcs for a stunning-yet-natural look. The ambient light from within the fixture provides a soft glow.

### MATERIALS AND CONSTRUCTION

Hand-cut tanned bovine leather strips draped in swags Powder coated metal frame

# DIMENSIONS

32" Dia. x 30" H