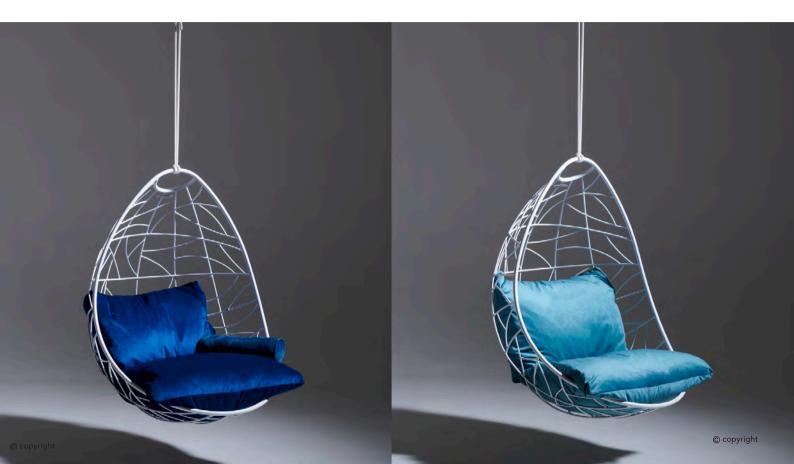

Nest Egg Hanging Chair Swing Seat

Nest Egg - Twig pattern - White

Nest Egg - Twig pattern - White

Nest Egg - Twig pattern - Black with Icelandic sheepskin

Nest Egg - Twig pattern - Gold

Nest Egg - Twig pattern - Silver

Nest Egg - Twig pattern - Grey

Nest Egg - Twig pattern - Singita style cushion

Nest Egg - Twig pattern - Singita style cushion - bolster can be added for head or arm support

Square cushions x 3 - each 60 x 60 cm / 23.6'' x 23.6'' - choose any fabric from our selection

Nest Egg - Circle and Striped pattern - on request - lead time and surcharge applies

Nest Egg - EGOLI JOZI style - Bronze - with square inner pattern

Nest Egg - Twig pattern

Nest Egg - Switzerland