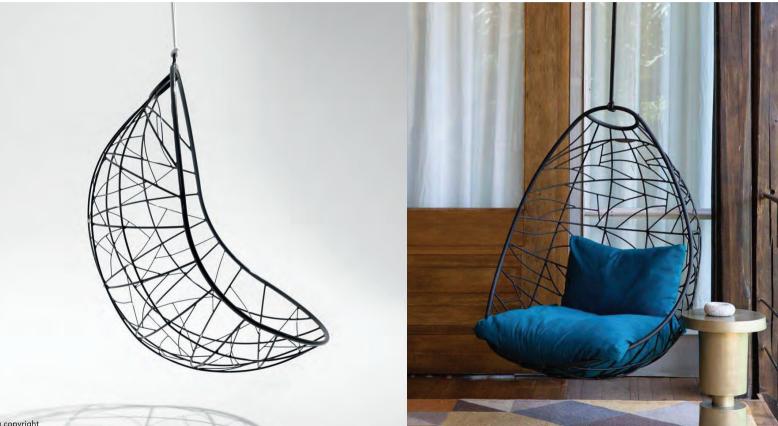

Nest Egg Hanging Chair Swing Seat

Nest Egg - Twig pattern - White

Nest Egg - Twig pattern - White

Nest Egg - Twig pattern - Black with Icelandic sheepskin

Nest Egg - Twig pattern - Gold

Nest Egg - Twig pattern - Silver

Nest Egg - Twig pattern - Grey

Nest Egg - Twig pattern - Singita style cushion

Nest Egg - Twig pattern - Singita style cushion - bolster can be added for head or arm support

Square cushions x 3 - each 60 x 60 cm / 23.6'' x 23.6'' - choose any fabric from our selection

Nest Egg - Circle and Striped pattern - on request - lead time and surcharge applies

Nest Egg - EGOLI JOZI style - Bronze - with square inner pattern

Nest Egg - Twig pattern

Nest Egg - Switzerland