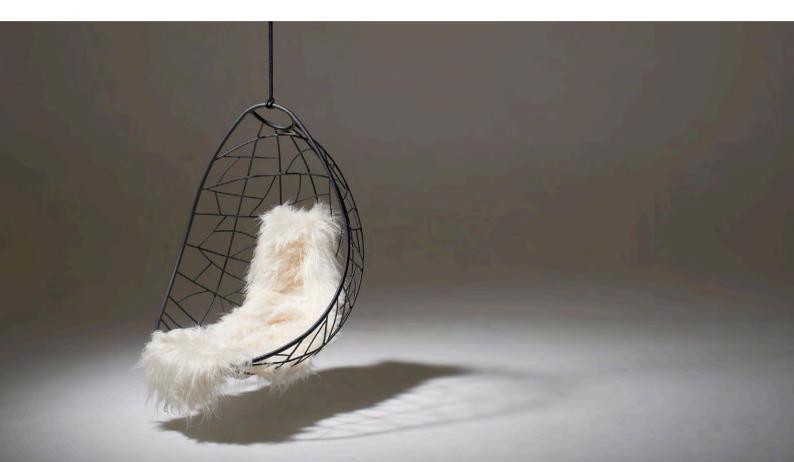

Nest Egg Hanging Chair Swing Seat

Nest Egg - Twig pattern - White

Nest Egg - Twig pattern - White

Nest Egg - Twig pattern - Black with Icelandic sheepskin

Nest Egg - Twig pattern - Gold

Nest Egg - Twig pattern - Silver