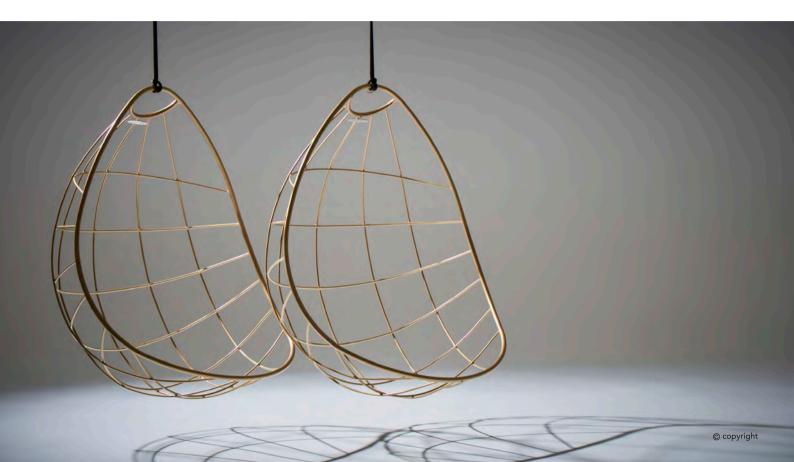

Nest Egg Hanging Chair Swing Seat

Nest Egg - Twig pattern - White

Nest Egg - Twig pattern - White

Nest Egg - Twig pattern - Black with Icelandic sheepskin

Nest Egg - Twig pattern - Gold

Nest Egg - Twig pattern - Silver

Nest Egg - Circle and Striped pattern - on request - lead time and surcharge applies

Nest Egg - EGOLI JOZI style - Bronze - with square inner pattern

Nest Egg - Twig pattern

Nest Egg - Switzerland