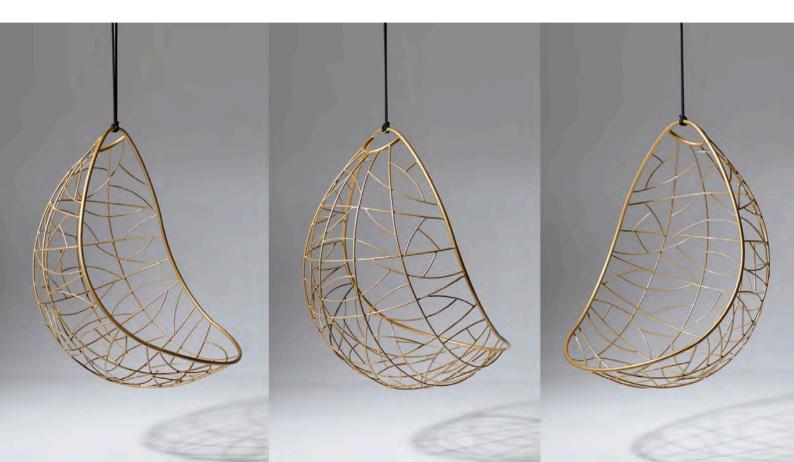

Nest Egg Hanging Chair Swing Seat

Nest Egg - Twig pattern - White

Nest Egg - Twig pattern - White

Nest Egg - Twig pattern - Black with Icelandic sheepskin

Nest Egg - Twig pattern - Gold

Nest Egg - Twig pattern - Silver