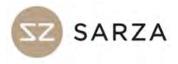

Nest Egg Hanging Chair Swing Seat

Nest Egg - Twig pattern - White

Nest Egg - Twig pattern - White

Nest Egg - Twig pattern - Black with Icelandic sheepskin

Nest Egg - Twig pattern - Gold

Nest Egg - Twig pattern - Silver

Nest Egg - Twig pattern - Grey

Nest Egg - Twig pattern - Singita style cushion

Nest Egg - Twig pattern - Singita style cushion - bolster can be added for head or arm support

Square cushions x 3 - each 60 x 60 cm / 23.6'' x 23.6'' - choose any fabric from our selection

Nest Egg - Circle and Striped pattern - on request - lead time and surcharge applies

Nest Egg - EGOLI JOZI style - Bronze - with square inner pattern

Nest Egg - Twig pattern

Nest Egg - Switzerland