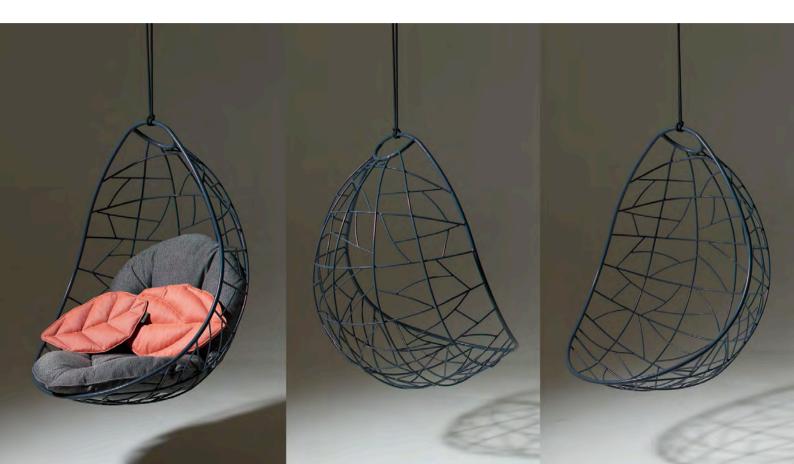

Nest Egg - Twig pattern - Grey

Nest Egg - Twig pattern - Singita style cushion

Nest Egg - Twig pattern - Singita style cushion - bolster can be added for head or arm support

Square cushions x 3 - each 60 x 60 cm / 23.6'' x 23.6'' - choose any fabric from our selection

Nest Egg - Circle and Striped pattern - on request - lead time and surcharge applies

Nest Egg - EGOLI JOZI style - Bronze - with square inner pattern

Nest Egg - Twig pattern

Nest Egg - Switzerland