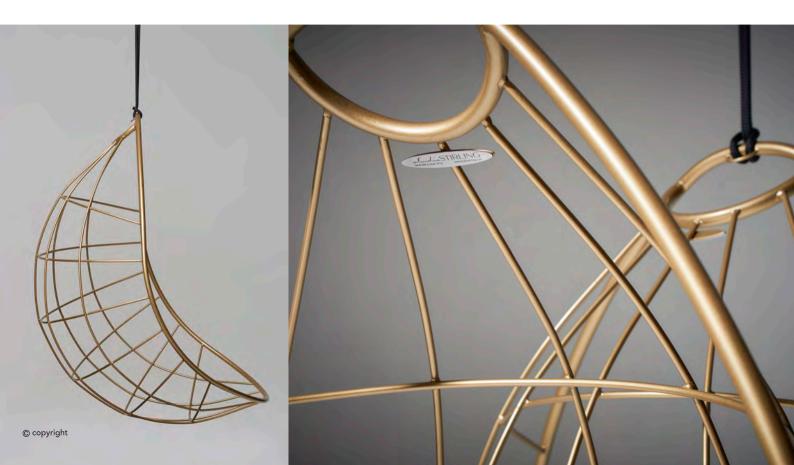

Nest Egg Hanging Chair Swing Seat

Nest Egg - Twig pattern - White

Nest Egg - Twig pattern - White

Nest Egg - Twig pattern - Black with Icelandic sheepskin

Nest Egg - Twig pattern - Gold

Nest Egg - Twig pattern - Silver

Nest Egg - Circle and Striped pattern - on request - lead time and surcharge applies

Nest Egg - EGOLI JOZI style - Bronze - with square inner pattern

Nest Egg - Twig pattern

Nest Egg - Switzerland