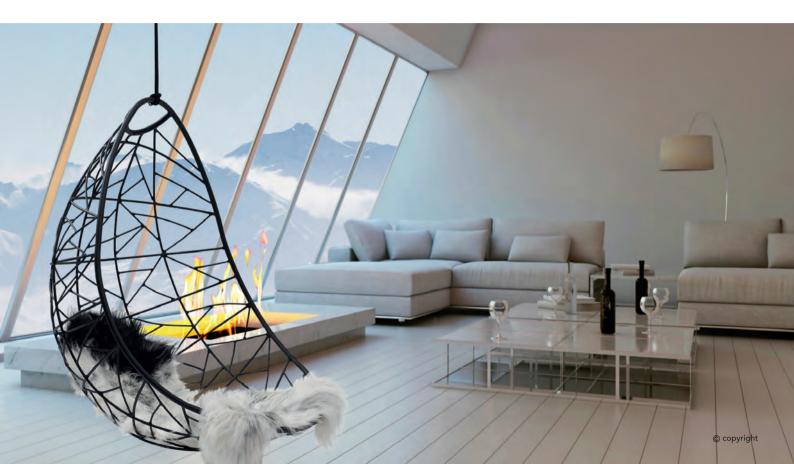

Nest Egg Hanging Chair Swing Seat

Nest Egg - Twig pattern - White

Nest Egg - Twig pattern - White

Nest Egg - Twig pattern - Black with Icelandic sheepskin

Nest Egg - Twig pattern - Gold

Nest Egg - Twig pattern - Silver

Nest Egg - Twig pattern - Grey

Nest Egg - Twig pattern - Singita style cushion

Nest Egg - Twig pattern - Singita style cushion - bolster can be added for head or arm support

Square cushions x 3 - each 60 x 60 cm / 23.6'' x 23.6'' - choose any fabric from our selection

Nest Egg - Circle and Striped pattern - on request - lead time and surcharge applies

Nest Egg - EGOLI JOZI style - Bronze - with square inner pattern

Nest Egg - Twig pattern

Nest Egg - Switzerland