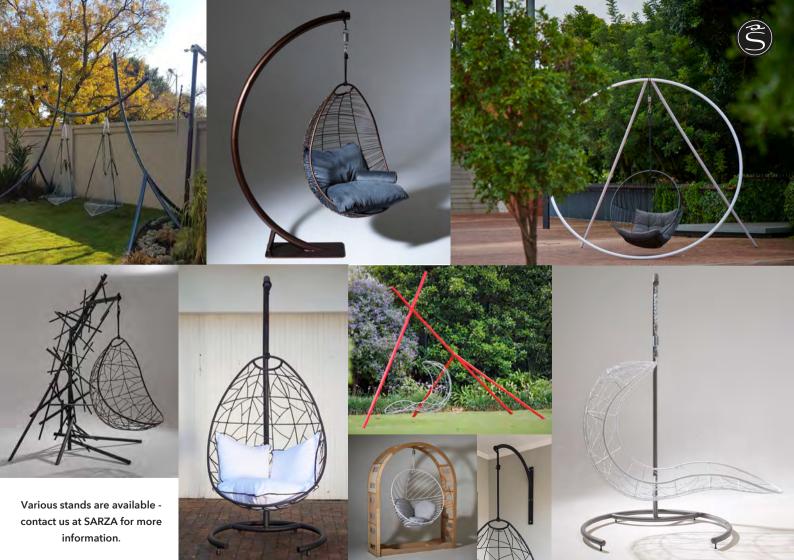

Nest Egg Hanging Chair Swing Seat

Nest Egg - Twig pattern - White

Nest Egg - Twig pattern - White

Nest Egg - Twig pattern - Black with Icelandic sheepskin

Nest Egg - Twig pattern - Gold

Nest Egg - Twig pattern - Silver

Nest Egg - Twig pattern - Grey

Nest Egg - Twig pattern - Singita style cushion

Nest Egg - Twig pattern - Singita style cushion - bolster can be added for head or arm support

Square cushions x 3 - each 60 x 60 cm / 23.6'' x 23.6'' - choose any fabric from our selection

Nest Egg - Circle and Striped pattern - on request - lead time and surcharge applies

Nest Egg - EGOLI JOZI style - Bronze - with square inner pattern

Nest Egg - Twig pattern

Nest Egg - Switzerland

## HALF CIRCLE Stand

rectangular base plate to be secured to surface / concrete foundation
can be resessed and covered with grass, tiles, wood, pebbles - so not visible
nothing to trip over

- gives impression that half circle tube is coming straight our of the 'ground' - moveable option with circular base plate available

 can be made in parts for ease of transport & for smaller crate size (for freight costing)
stainless steel recommended when made in parts

> L (side to side / left to right) 400 mm / 16" W (front to back) 1240 mm / 49" H (top to bottom) 2300 mm / 91"

#### \* note:

a moveable half circle stand with circular base plate is available for order

**Black Ferrotex** 

Silver

Bronze

Black Ferrograin

Antique Silver

Gold