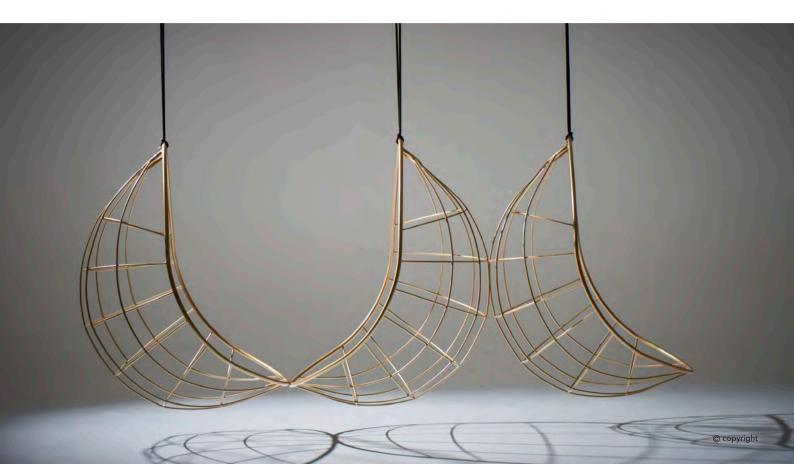

Nest Egg Hanging Chair Swing Seat

Nest Egg - Twig pattern - White

Nest Egg - Twig pattern - White

Nest Egg - Twig pattern - Black with Icelandic sheepskin

Nest Egg - Twig pattern - Gold

Nest Egg - Twig pattern - Silver

Nest Egg - Circle and Striped pattern - on request - lead time and surcharge applies

Nest Egg - EGOLI JOZI style - Bronze - with square inner pattern

Nest Egg - Twig pattern

Nest Egg - Switzerland