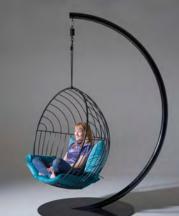

Nest Egg Hanging Chair Swing Seat

Nest Egg - Twig pattern - White

Nest Egg - Twig pattern - White

Nest Egg - Twig pattern - Black with Icelandic sheepskin

Nest Egg - Twig pattern - Gold

Nest Egg - Twig pattern - Silver

Nest Egg - Twig pattern - Grey

Nest Egg - Twig pattern - Singita style cushion

Nest Egg - Twig pattern - Singita style cushion - bolster can be added for head or arm support

Square cushions x 3 - each 60 x 60 cm / 23.6'' x 23.6'' - choose any fabric from our selection