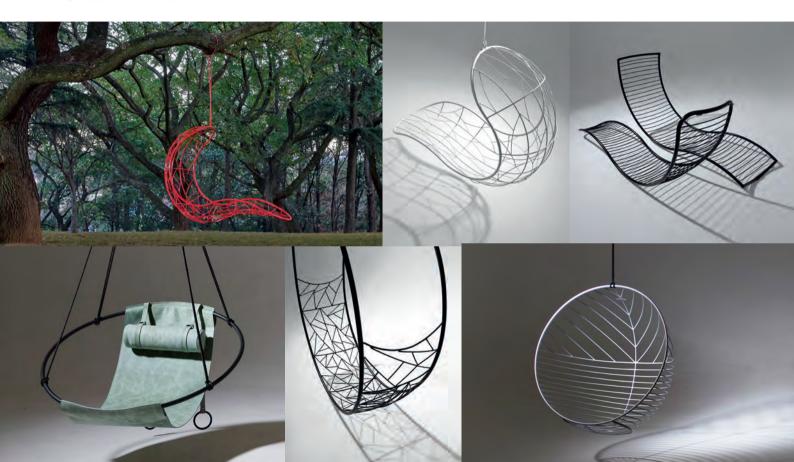

Nest Egg Hanging Chair Swing Seat

Nest Egg - Twig pattern - White

Nest Egg - Twig pattern - White

Nest Egg - Twig pattern - Black with Icelandic sheepskin

Nest Egg - Twig pattern - Gold

Nest Egg - Twig pattern - Silver

Nest Egg - Twig pattern - Grey

Nest Egg - Twig pattern - Singita style cushion

Nest Egg - Twig pattern - Singita style cushion - bolster can be added for head or arm support

Square cushions x 3 - each 60 x 60 cm / 23.6'' x 23.6'' - choose any fabric from our selection

Nest Egg - Circle and Striped pattern - on request - lead time and surcharge applies

Nest Egg - EGOLI JOZI style - Bronze - with square inner pattern

Nest Egg - Twig pattern

Nest Egg - Switzerland