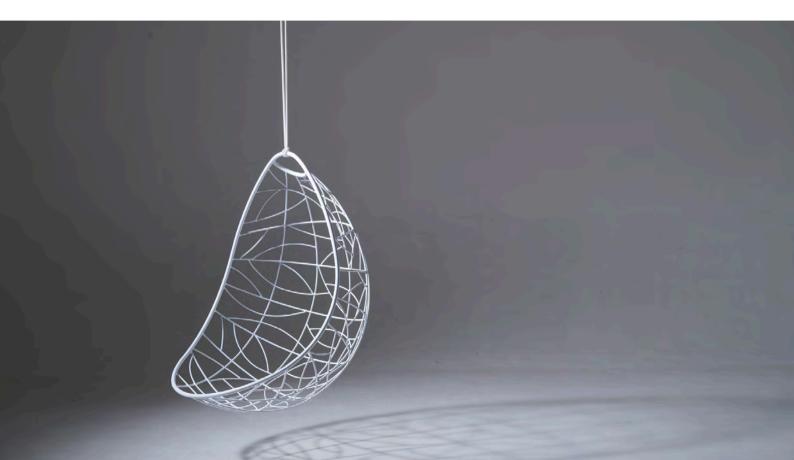

Nest Egg Hanging Chair Swing Seat

Nest Egg - Twig pattern - White

Nest Egg - Twig pattern - White

Nest Egg - Twig pattern - Black with Icelandic sheepskin

Nest Egg - Twig pattern - Gold

Nest Egg - Twig pattern - Silver