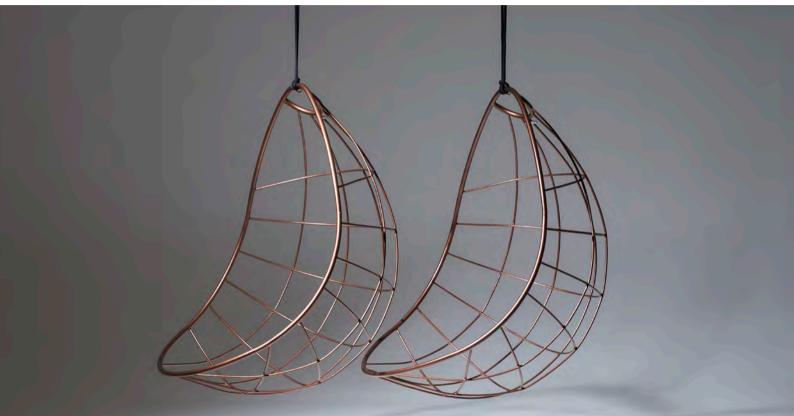

Nest Egg Hanging Chair Swing Seat

Nest Egg - Twig pattern - White

Nest Egg - Twig pattern - White

Nest Egg - Twig pattern - Black with Icelandic sheepskin

Nest Egg - Twig pattern - Gold

Nest Egg - Twig pattern - Silver

Nest Egg - Circle and Striped pattern - on request - lead time and surcharge applies

Nest Egg - EGOLI JOZI style - Bronze - with square inner pattern

Nest Egg - Twig pattern

Nest Egg - Switzerland