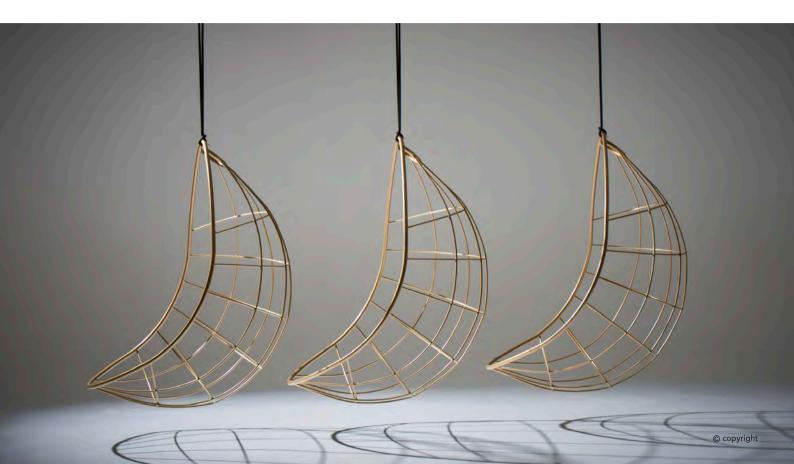

Nest Egg Hanging Chair Swing Seat

Nest Egg - Twig pattern - White

Nest Egg - Twig pattern - White

Nest Egg - Twig pattern - Black with Icelandic sheepskin

Nest Egg - Twig pattern - Gold

Nest Egg - Twig pattern - Silver

Nest Egg - Circle and Striped pattern - on request - lead time and surcharge applies

Nest Egg - EGOLI JOZI style - Bronze - with square inner pattern

Nest Egg - Twig pattern

Nest Egg - Switzerland