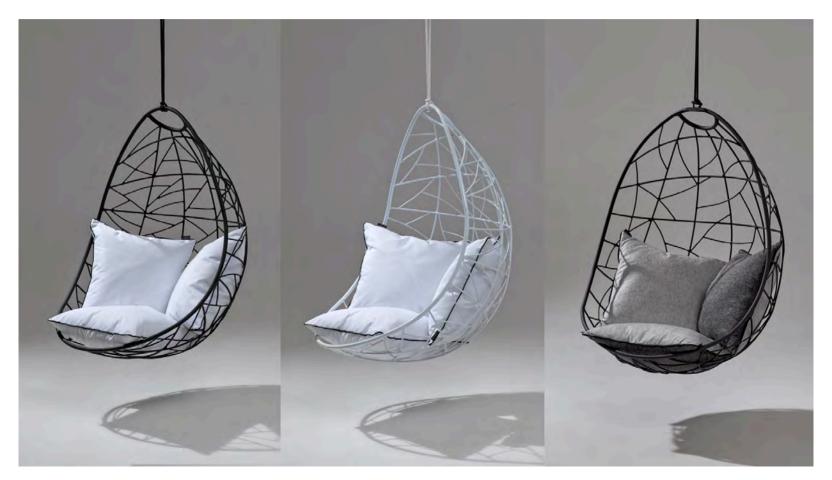

Nest Egg Hanging Chair Swing Seat

Nest Egg - Twig pattern - White

Nest Egg - Twig pattern - White

Nest Egg - Twig pattern - Black with Icelandic sheepskin

Nest Egg - Twig pattern - Gold

Nest Egg - Twig pattern - Silver

Nest Egg - Twig pattern - Grey

Nest Egg - Twig pattern - Singita style cushion

Nest Egg - Twig pattern - Singita style cushion - bolster can be added for head or arm support

Square cushions x 3 - each 60 x 60 cm / 23.6'' x 23.6'' - choose any fabric from our selection

Nest Egg - Circle and Striped pattern - on request - lead time and surcharge applies

Nest Egg - EGOLI JOZI style - Bronze - with square inner pattern

Nest Egg - Twig pattern

Nest Egg - Switzerland