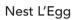

Nest Egg Hanging Chair Swing Seat

Nest Egg - Twig pattern - White

Nest Egg - Twig pattern - White

Nest Egg - Twig pattern - Black with Icelandic sheepskin

Nest Egg - Twig pattern - Gold

Nest Egg - Twig pattern - Silver

Nest Egg - Twig pattern - Grey

Nest Egg - Twig pattern - Singita style cushion

Nest Egg - Twig pattern - Singita style cushion - bolster can be added for head or arm support

Square cushions x 3 - each 60 x 60 cm / 23.6'' x 23.6'' - choose any fabric from our selection

Nest Egg - Circle and Striped pattern - on request - lead time and surcharge applies

Nest Egg - EGOLI JOZI style - Bronze - with square inner pattern

Nest Egg - Twig pattern

Nest Egg - Switzerland