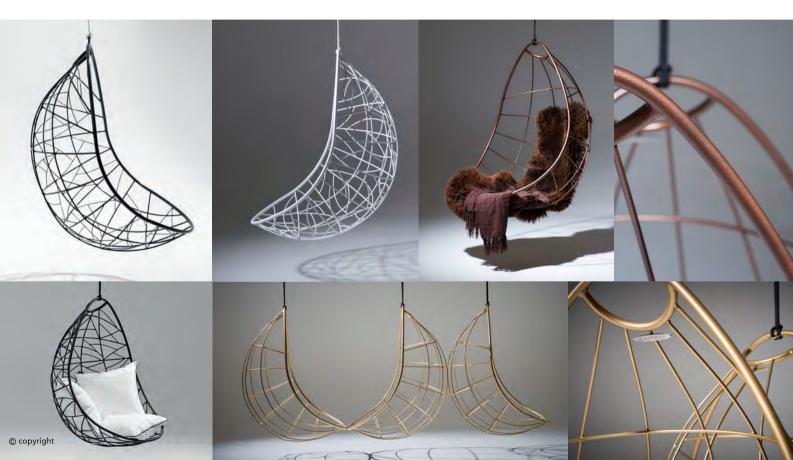

Nest Egg Hanging Chair Swing Seat

Nest Egg - Twig pattern - White

Nest Egg - Twig pattern - White

Nest Egg - Twig pattern - Black with Icelandic sheepskin

Nest Egg - Twig pattern - Gold

Nest Egg - Twig pattern - Silver