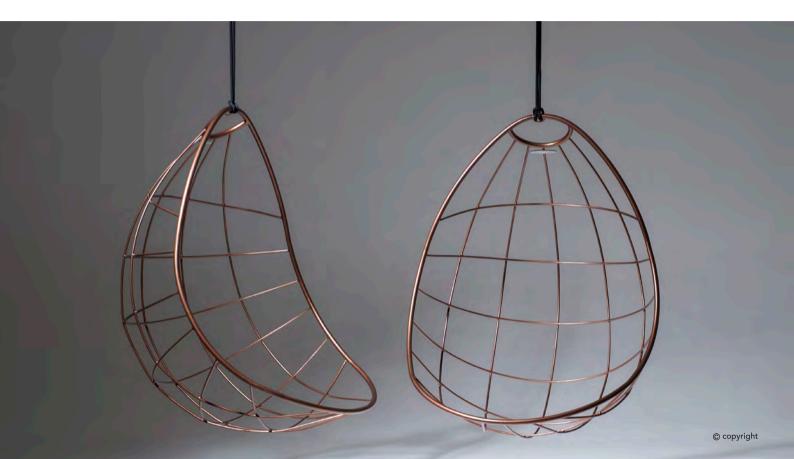

Nest Egg Hanging Chair Swing Seat

Nest Egg - Twig pattern - White

Nest Egg - Twig pattern - White

Nest Egg - Twig pattern - Black with Icelandic sheepskin

Nest Egg - Twig pattern - Gold

Nest Egg - Twig pattern - Silver

Nest Egg - Circle and Striped pattern - on request - lead time and surcharge applies

Nest Egg - EGOLI JOZI style - Bronze - with square inner pattern

Nest Egg - Twig pattern

Nest Egg - Switzerland