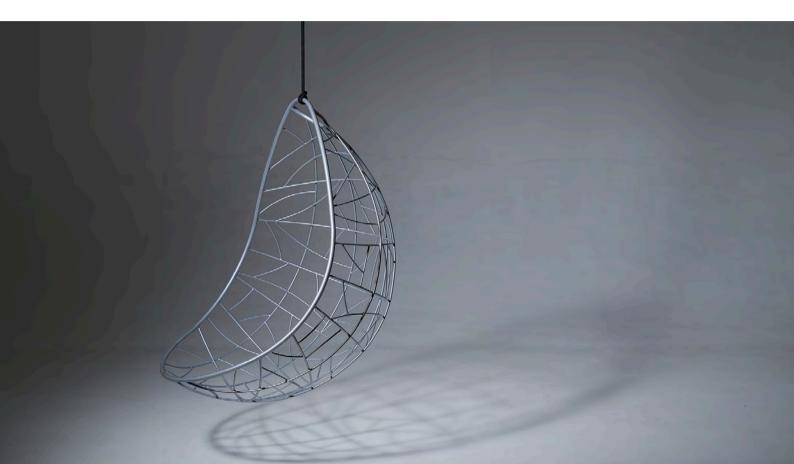

Nest Egg Hanging Chair Swing Seat

Nest Egg - Twig pattern - White

Nest Egg - Twig pattern - White

Nest Egg - Twig pattern - Black with Icelandic sheepskin

Nest Egg - Twig pattern - Gold

Nest Egg - Twig pattern - Silver