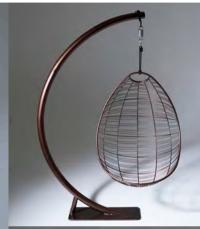

Nest Egg Hanging Chair Swing Seat

Nest Egg - Twig pattern - White

Nest Egg - Twig pattern - White

Nest Egg - Twig pattern - Black with Icelandic sheepskin

Nest Egg - Twig pattern - Gold

Nest Egg - Twig pattern - Silver

Nest Egg - Circle and Striped pattern - on request - lead time and surcharge applies

Nest Egg - EGOLI JOZI style - Bronze - with square inner pattern

Nest Egg - Twig pattern

Nest Egg - Switzerland