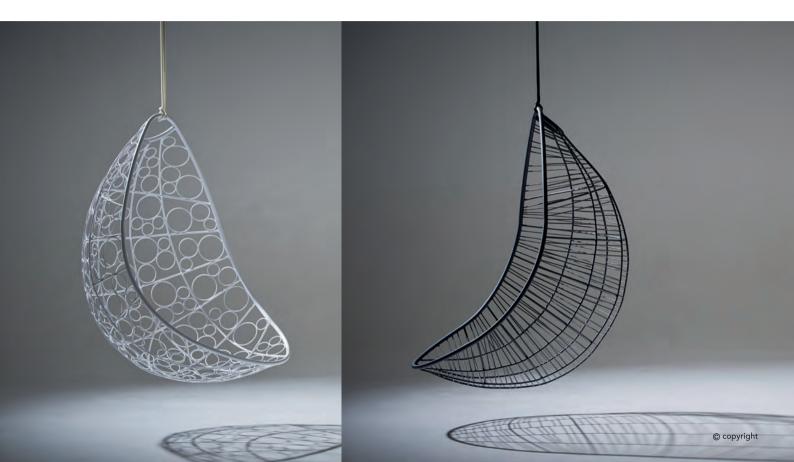

Nest Egg Hanging Chair Swing Seat

Nest Egg - Twig pattern - White

Nest Egg - Twig pattern - White

Nest Egg - Twig pattern - Black with Icelandic sheepskin

Nest Egg - Twig pattern - Gold

Nest Egg - Twig pattern - Silver

Nest Egg - Twig pattern - Grey

Nest Egg - Twig pattern - Singita style cushion

Nest Egg - Twig pattern - Singita style cushion - bolster can be added for head or arm support

Square cushions x 3 - each 60 x 60 cm / 23.6'' x 23.6'' - choose any fabric from our selection

Nest Egg - Circle and Striped pattern - on request - lead time and surcharge applies

Nest Egg - EGOLI JOZI style - Bronze - with square inner pattern

Nest Egg - Twig pattern

Nest Egg - Switzerland