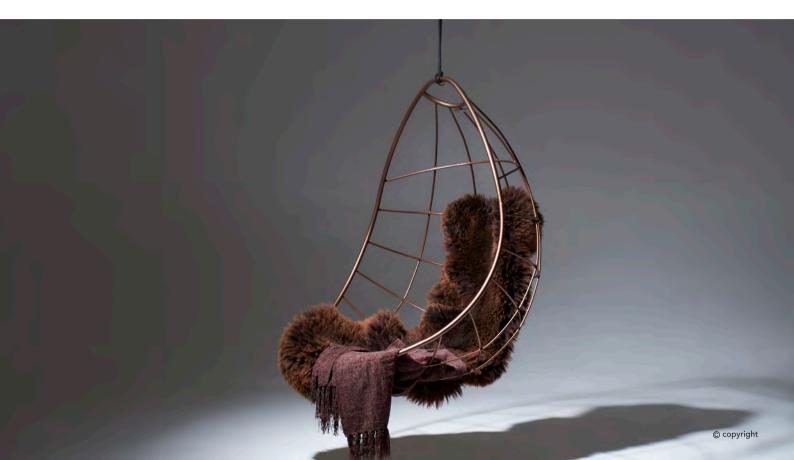

Nest Egg Hanging Chair Swing Seat

Nest Egg - Twig pattern - White

Nest Egg - Twig pattern - White

Nest Egg - Twig pattern - Black with Icelandic sheepskin

Nest Egg - Twig pattern - Gold

Nest Egg - Twig pattern - Silver

Nest Egg - Twig pattern - Grey

Nest Egg - Twig pattern - Singita style cushion

Nest Egg - Twig pattern - Singita style cushion - bolster can be added for head or arm support

Square cushions x 3 - each 60 x 60 cm / 23.6'' x 23.6'' - choose any fabric from our selection