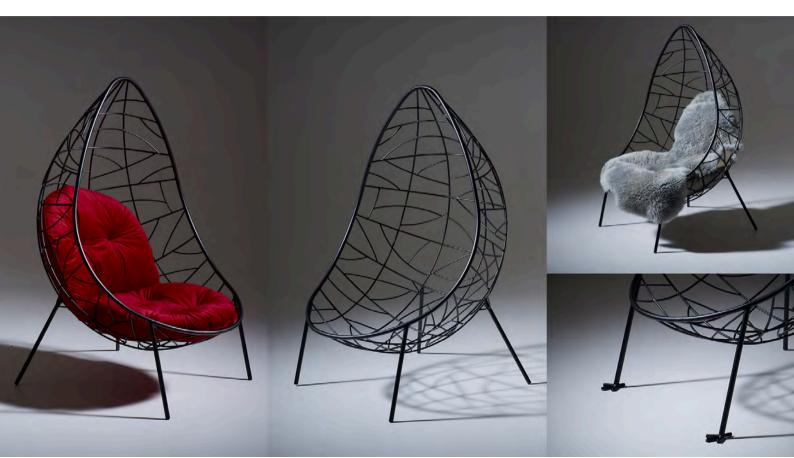

Nest Egg Hanging Chair Swing Seat

Nest Egg - Twig pattern - White

Nest Egg - Twig pattern - White

Nest Egg - Twig pattern - Black with Icelandic sheepskin

Nest Egg - Twig pattern - Gold

Nest Egg - Twig pattern - Silver

Nest Egg - Twig pattern - Grey

Nest Egg - Twig pattern - Singita style cushion

Nest Egg - Twig pattern - Singita style cushion - bolster can be added for head or arm support

Square cushions x 3 - each 60 x 60 cm / 23.6'' x 23.6'' - choose any fabric from our selection

Nest Egg - Circle and Striped pattern - on request - lead time and surcharge applies

Nest Egg - EGOLI JOZI style - Bronze - with square inner pattern

Nest Egg - Twig pattern

Nest Egg - Switzerland