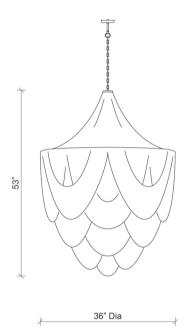

# DIMENSIONS

36" Dia. x 53" H (including the crown)

## 36" DIA. X 53" H TOTAL HEIGHT: 132" 53" (Fixture) + 72" (Chain)\*\* + 7" (Ceiling canopy)

\*\*Chain can be shortened during installation \*\*