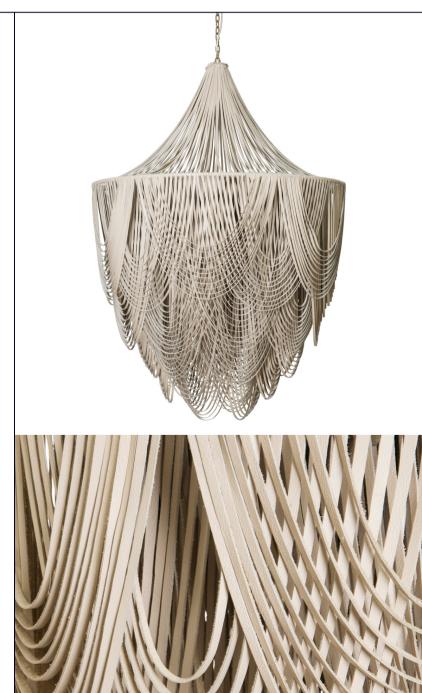

# EXTRA LARGE WHISPER LEATHER CHANDELIER WITH CROWN

Perhaps the most unexpected textile for a light fixture, the leather Whisper Chandelier is handcrafted with swags of leather layered in graceful arcs for a stunning-yet-natural look. The ambient light from within the fixture provides a soft glow.

# MATERIALS AND CONSTRUCTION

Hand-cut tanned bovine leather strips draped in swags Powder coated metal frame

# DIMENSIONS

36" Dia. x 53" H (including the crown)