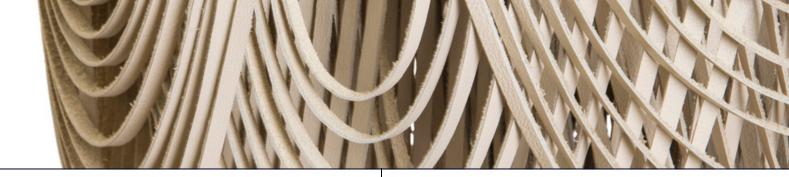

# MATERIALS AND CONSTRUCTION

Hand-cut tanned bovine leather strips draped in swags Powder coated metal frame