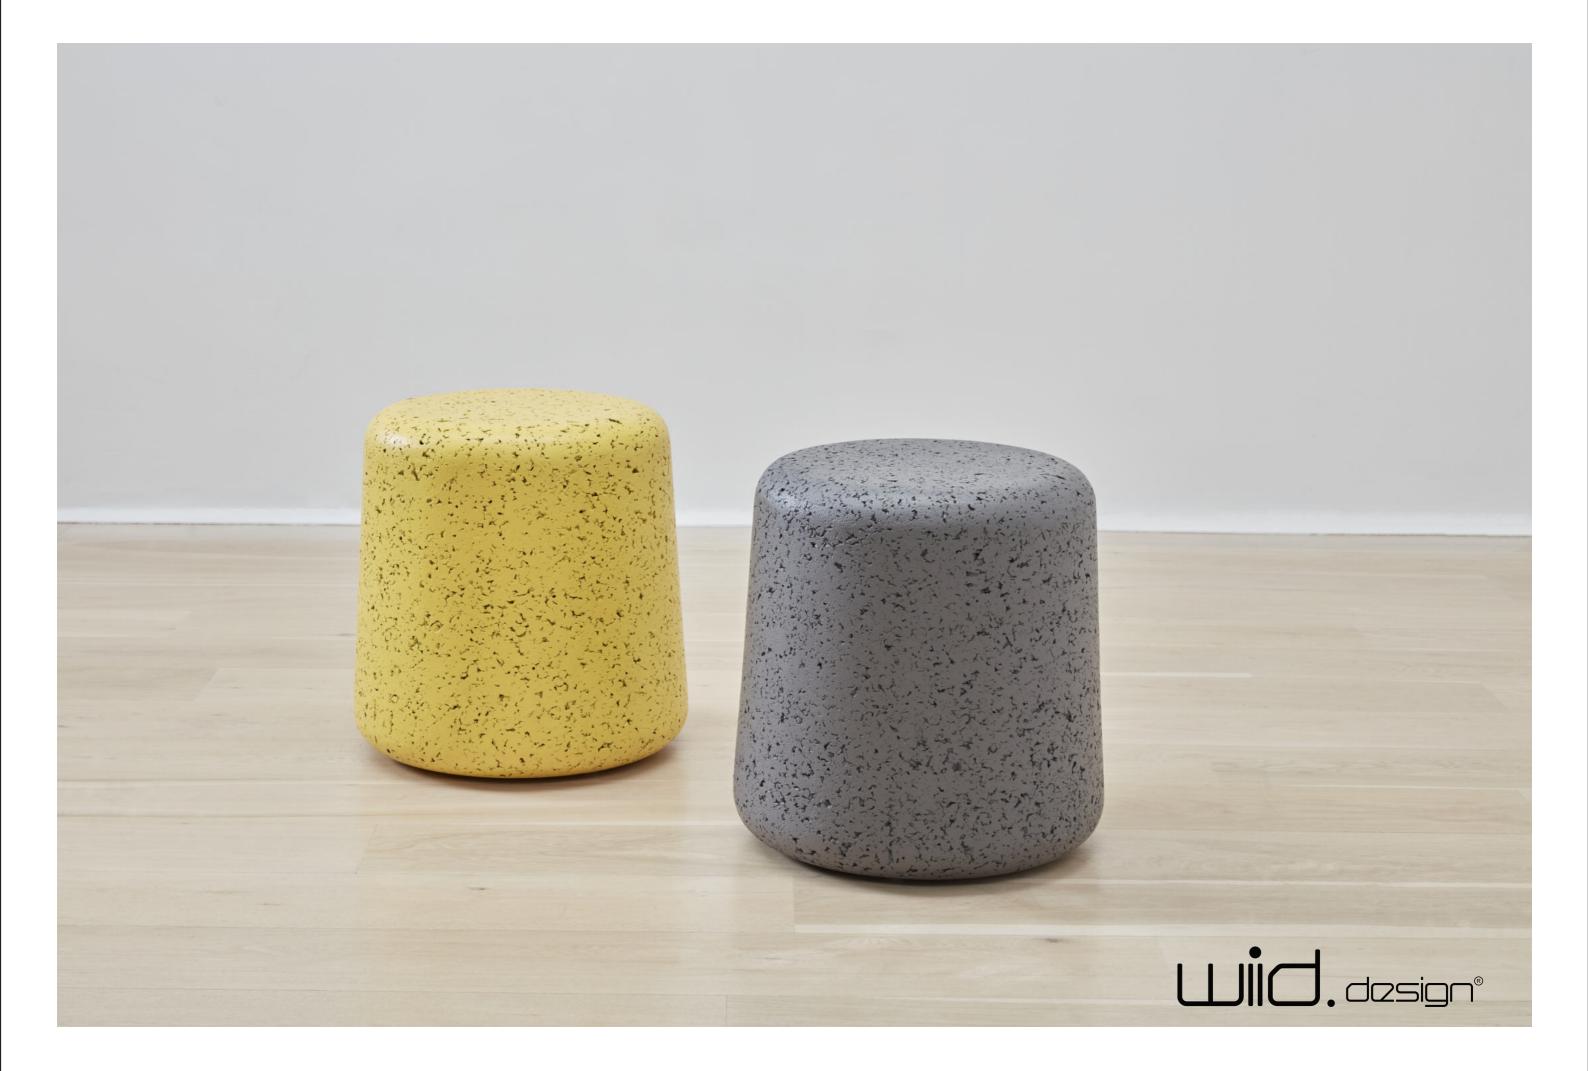

Manufactured in Cape Town from organic and completely recyclable dark or light cork. The dark cork is manufactured from recycled cork particles and is produced industrially without the use of additives and requires low energy consumption. Whereby the light cork is 98.5% natural with a small amount of adhesive to bind the granules, making it durable and user friendly.