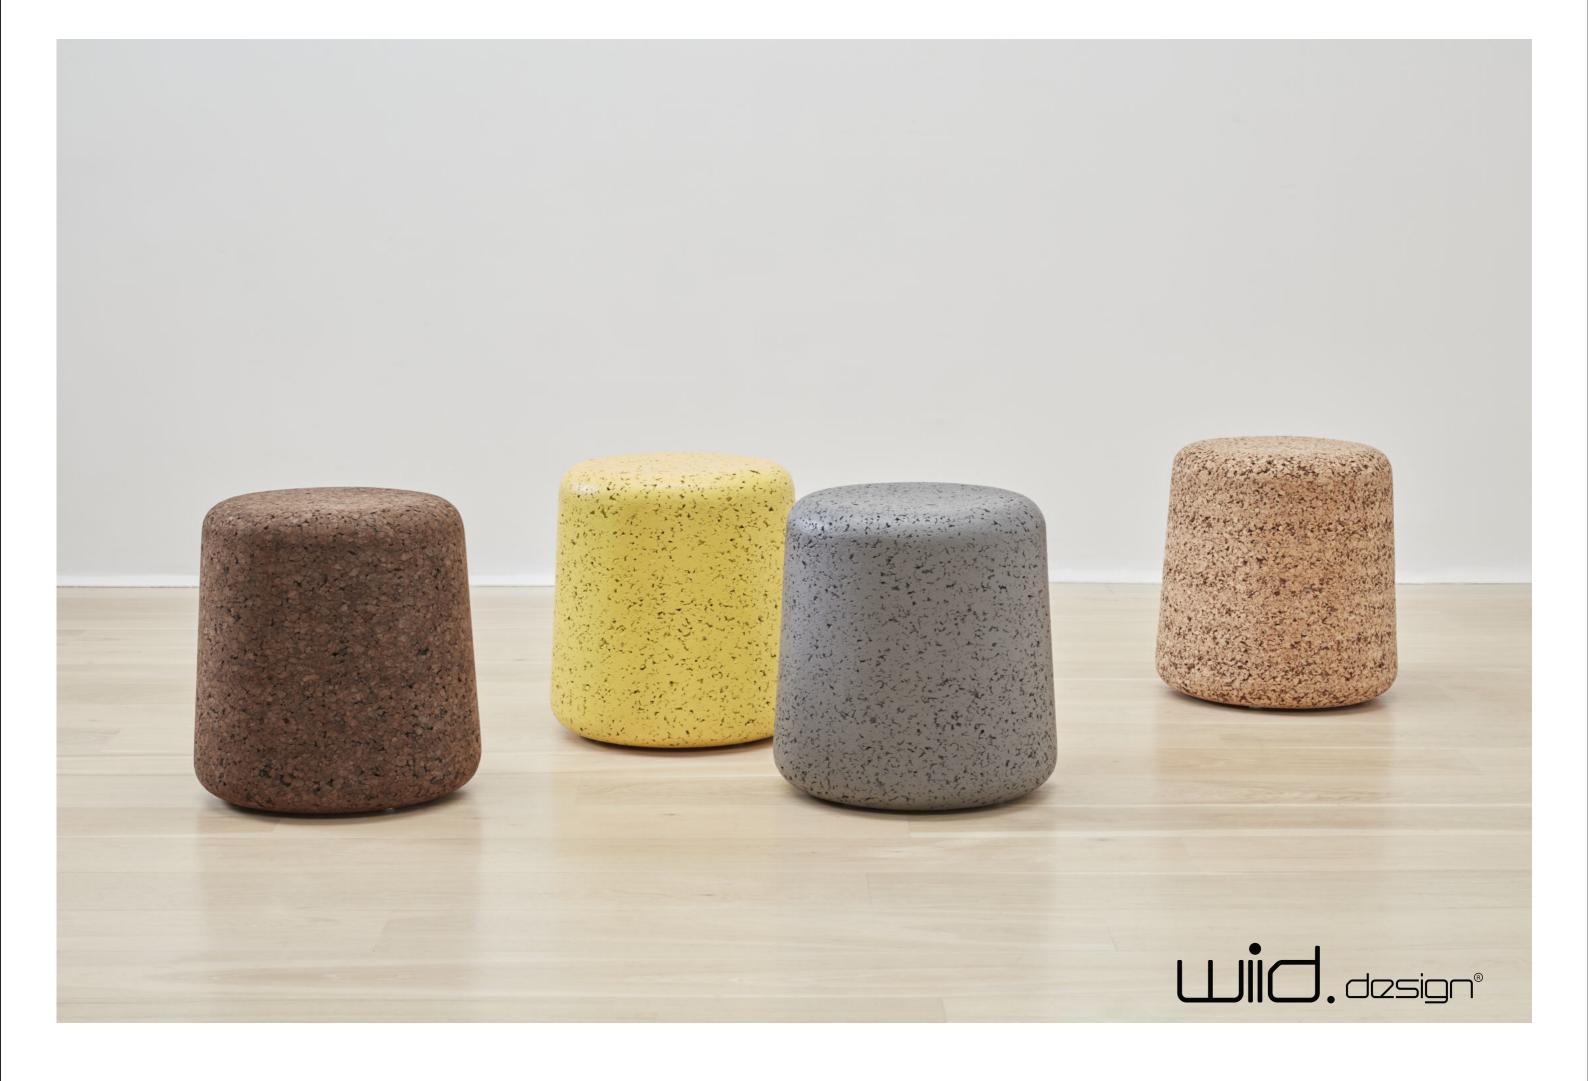

Manufactured in Cape Town from organic and completely recyclable dark or light cork. The dark cork is manufactured from recycled cork particles and is produced industrially without the use of additives and requires low energy consumption. Whereby the light cork is 98.5% natural with a small amount of adhesive to bind the granules, making it durable and user friendly.