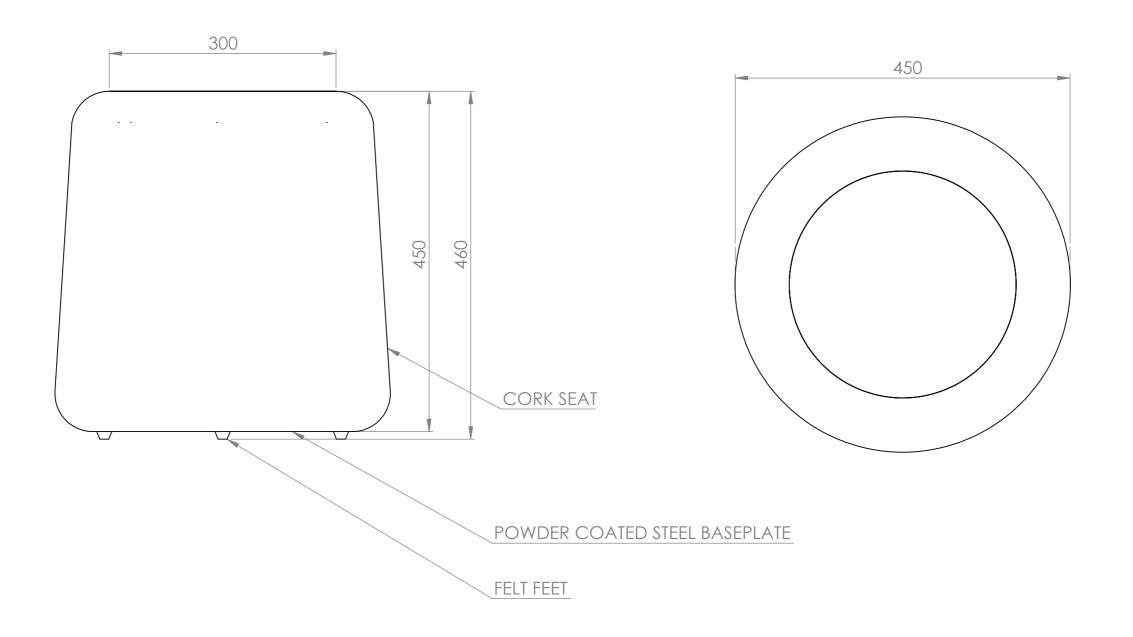

## SPECIFICATIONS

Low stools painted

| Height | 460mm                                                     |
|--------|-----------------------------------------------------------|
| Width  | 450mm                                                     |
| Length | 450mm                                                     |
| Weight | Light facade cork - 17.5 Kg<br>Dark facade cork - 10.5 Kg |

| Stool      | Painted Dark facadé grade cork |
|------------|--------------------------------|
| Base plate | 3mm powder coated steel        |
| Feet       | Felt feet                      |