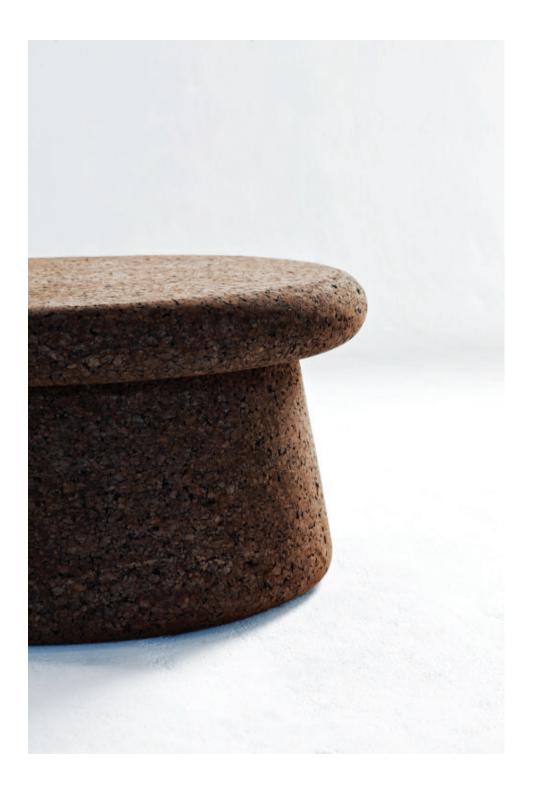

## SPECIFICATIONS

Cork Low Table

Height 450mm

Top diameter

900mm

Base diameter

780mm

Weight

24 kg

Manufactured in Cape Town from organic and completely recyclable dark or light cork. The dark cork is manufactured from recycled cork particles and is produced industrially without the use of additives and requires low energy consumption. Whereby the light cork is 98.5% natural with a small amount of adhesive to bind the granules, making it durable and user friendly.

Only the dark grade cork is suitable for outdoor use.

Body

Dark facadé grade cork Light facadé grade cork

Base plate

3mm powder coated steel

Feet

Felt feet

**Wid**.design®