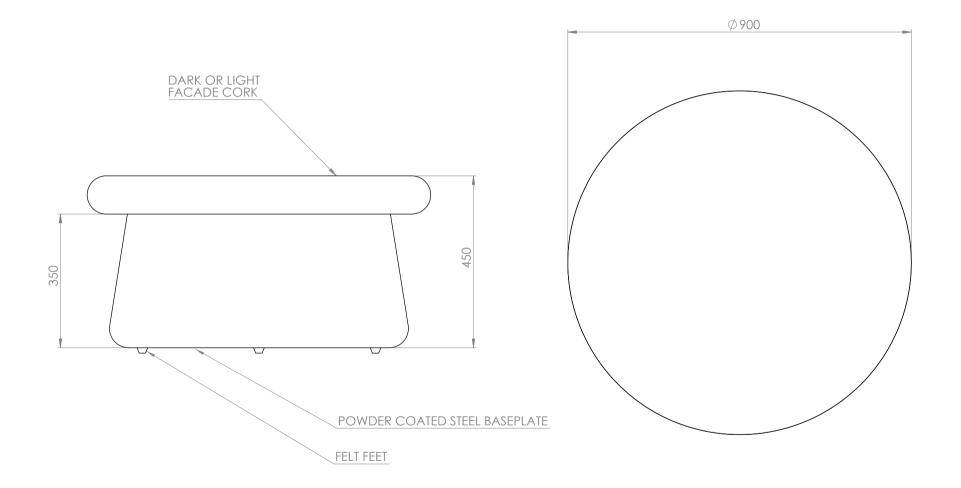

## SPECIFICATIONS

Cork Low Table

Height 450mm

Top diameter

900mm

Base diameter

780mm

Weight

24 kg

Manufactured in Cape Town from organic and completely recyclable dark or light cork. The dark cork is manufactured from recycled cork particles and is produced industrially without the use of additives and requires low energy consumption. Whereby the light cork is 98.5% natural with a small amount of adhesive to bind the granules, making it durable and user friendly.

Only the dark grade cork is suitable for outdoor use.

Body

Dark facadé grade cork Light facadé grade cork

Base plate

3mm powder coated steel

Feet

Felt feet

**Wid**.design®