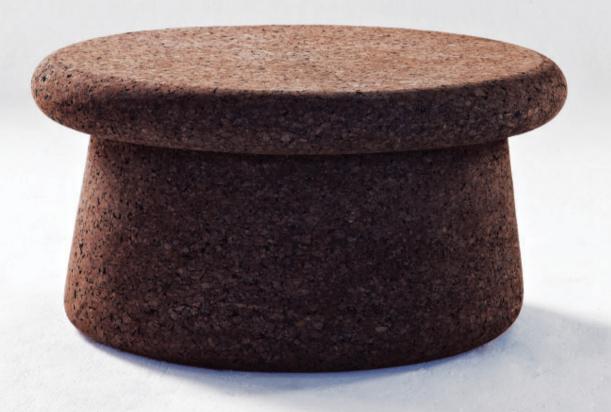

## SPECIFICATIONS

Cork Low Table

Height 450mm

Top diameter

900mm

Base diameter

780mm

Weight

24 kg

Manufactured in Cape Town from organic and completely recyclable dark or light cork. The dark cork is manufactured from recycled cork particles and is produced industrially without the use of additives and requires low energy consumption. Whereby the light cork is 98.5% natural with a small amount of adhesive to bind the granules, making it durable and user friendly.

Only the dark grade cork is suitable for outdoor use.

Body

Dark facadé grade cork Light facadé grade cork

Base plate

3mm powder coated steel

Feet

Felt feet

**Wid**.design®