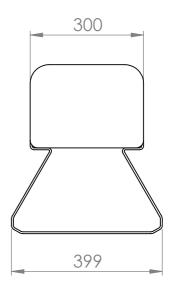

## SPECIFICATIONS

Black & white terrazzo bench

| Height | 450mm      |
|--------|------------|
| Width  | 300mm      |
| Length | 2000mm     |
| Weight | 110-120 Kg |
|        |            |

The 2m concrete terrazzo benches are designed to be relatively light in weight and suited for outdoor use. Available in white concrete and black stone, polished to a smooth finish. Fitted with black or electro-polished stainless steel legs.