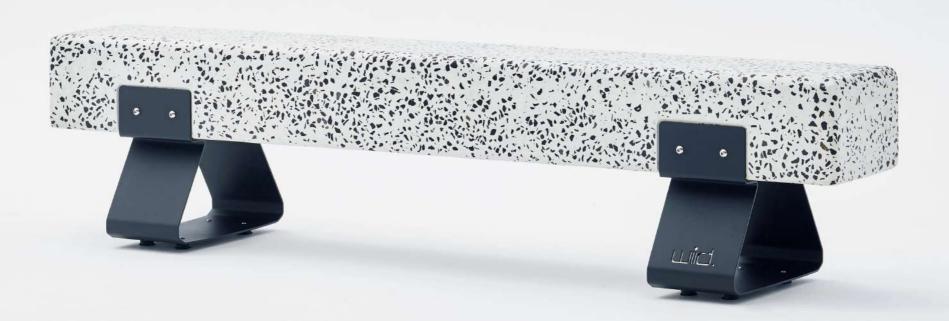

## SPECIFICATIONS

Black & white terrazzo bench

| Height | 450mm      |
|--------|------------|
| Width  | 300mm      |
| Length | 2000mm     |
| Weight | 110-120 Kg |
|        |            |

The 2m concrete terrazzo benches are designed to be relatively light in weight and suited for outdoor use. Available in white concrete and black stone, polished to a smooth finish. Fitted with black or electro-polished stainless steel legs.

This product can be customised to client requirements.

| Body | White concrete with black stone polished to a smooth finish |
|------|-------------------------------------------------------------|
| Legs | Electro-polished or powder coated stainless steel           |