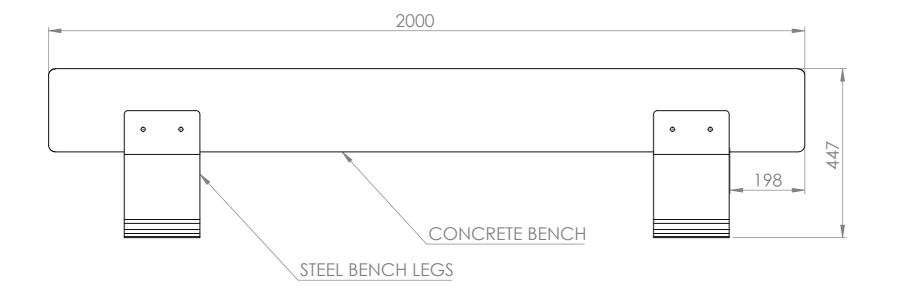

## SPECIFICATIONS

Black & white terrazzo bench

| Height | 450mm      |
|--------|------------|
| Width  | 300mm      |
| Length | 2000mm     |
| Weight | 110-120 Kg |
|        |            |

The 2m concrete terrazzo benches are designed to be relatively light in weight and suited for outdoor use. Available in white concrete and black stone, polished to a smooth finish. Fitted with black or electro-polished stainless steel legs.