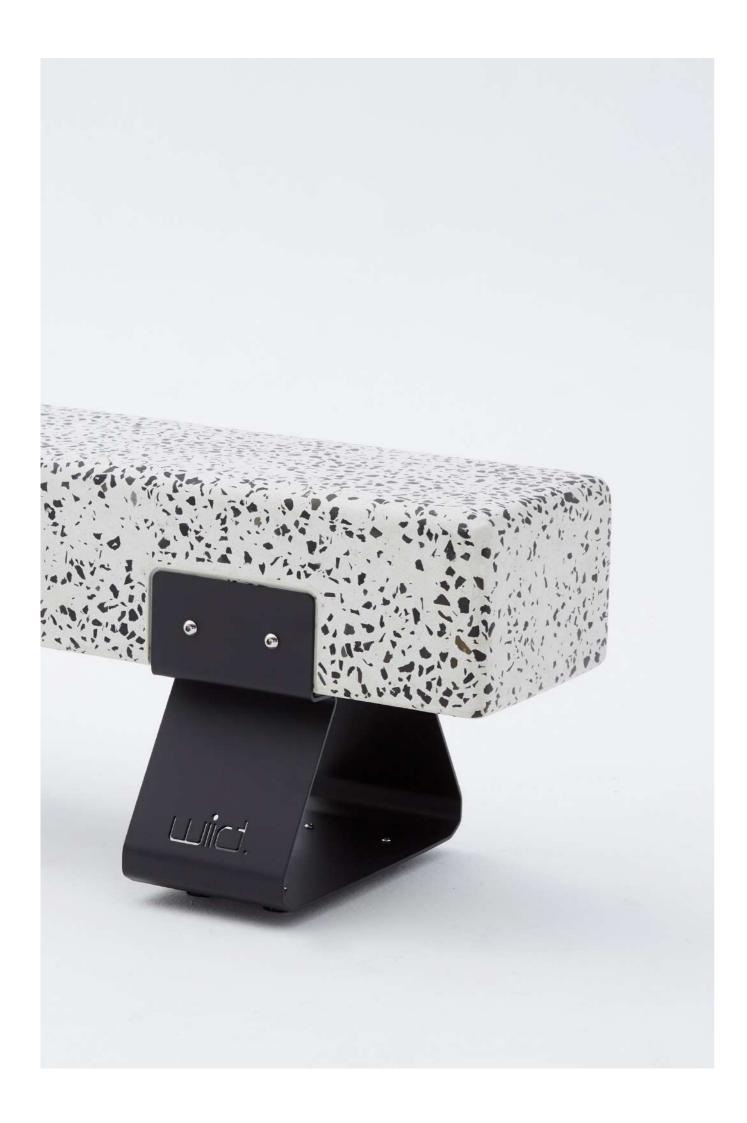

## SPECIFICATIONS

Black & white terrazzo bench

| Height | 450mm      |
|--------|------------|
| Width  | 300mm      |
| Length | 2000mm     |
| Weight | 110-120 Kg |
|        |            |

The 2m concrete terrazzo benches are designed to be relatively light in weight and suited for outdoor use. Available in white concrete and black stone, polished to a smooth finish. Fitted with black or electro-polished stainless steel legs.

This product can be customised to client requirements.

| Body | White concrete with black stone polished to a smooth finish |
|------|-------------------------------------------------------------|
| Legs | Electro-polished or powder coated stainless steel           |