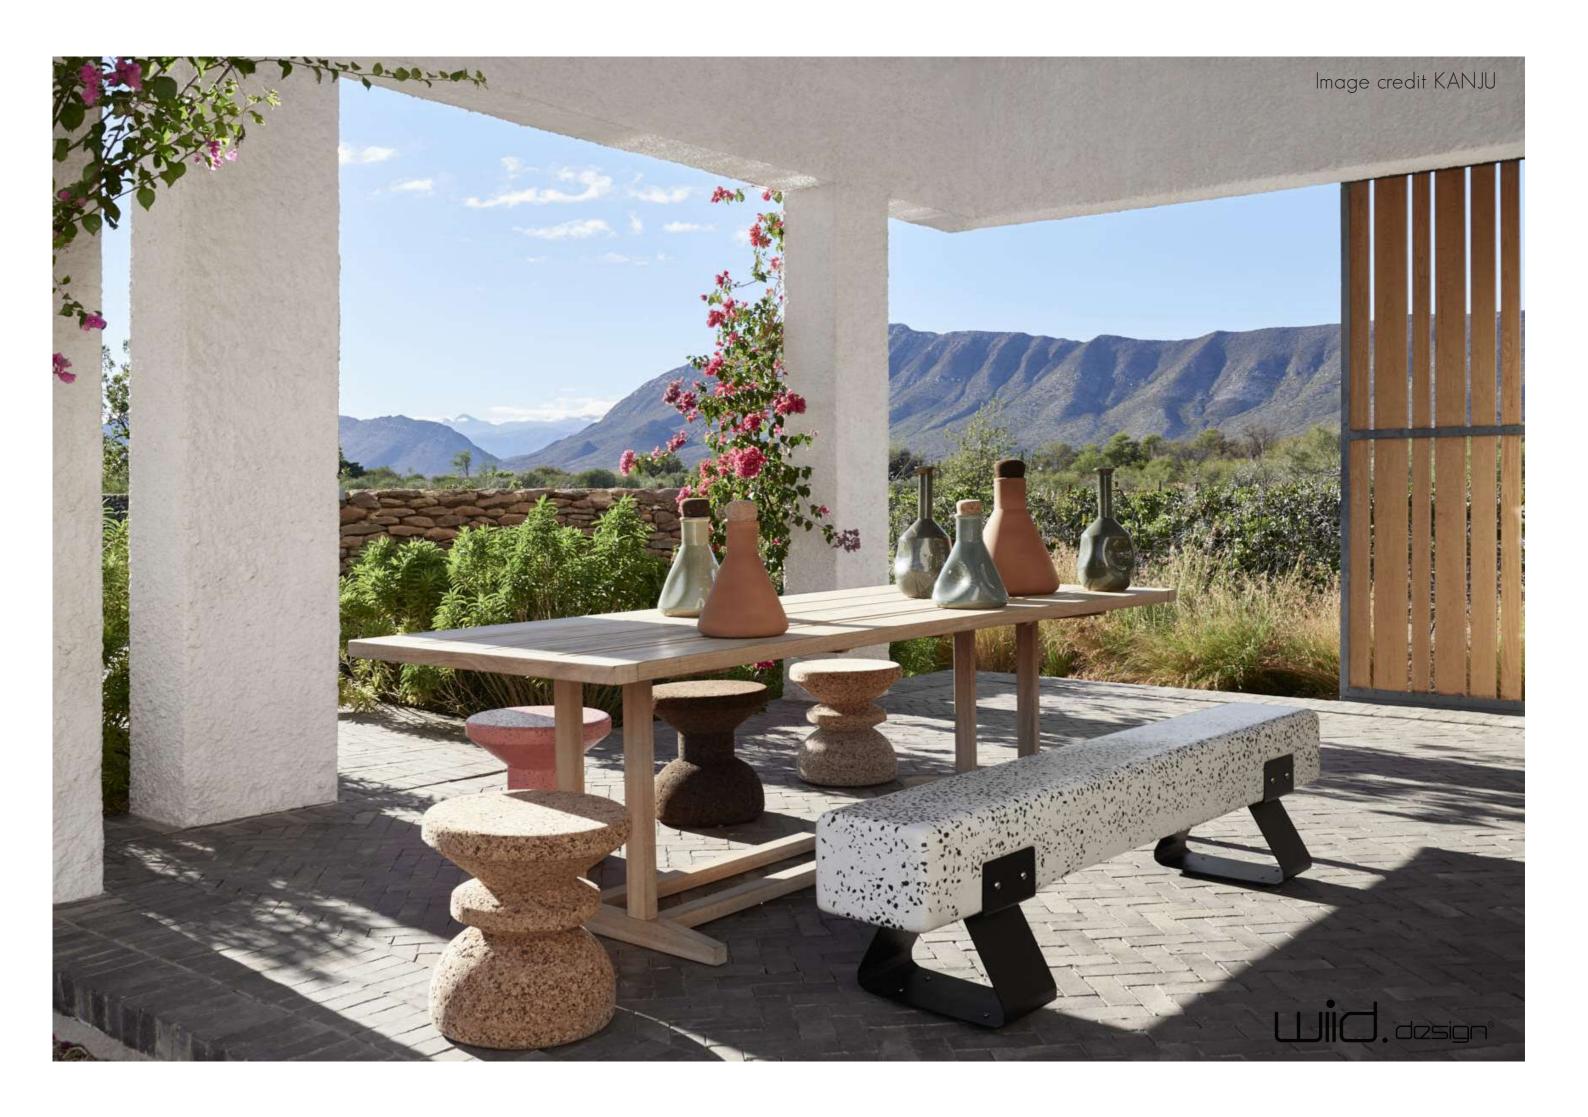

## SPECIFICATIONS

Black & white terrazzo bench

| Height | 450mm      |
|--------|------------|
| Width  | 300mm      |
| Length | 2000mm     |
| Weight | 110-120 Kg |
|        |            |

The 2m concrete terrazzo benches are designed to be relatively light in weight and suited for outdoor use. Available in white concrete and black stone, polished to a smooth finish. Fitted with black or electro-polished stainless steel legs.

This product can be customised to client requirements.

| Body | White concrete with black stone polished to a smooth finish |
|------|-------------------------------------------------------------|
| Legs | Electro-polished or powder coated stainless steel           |