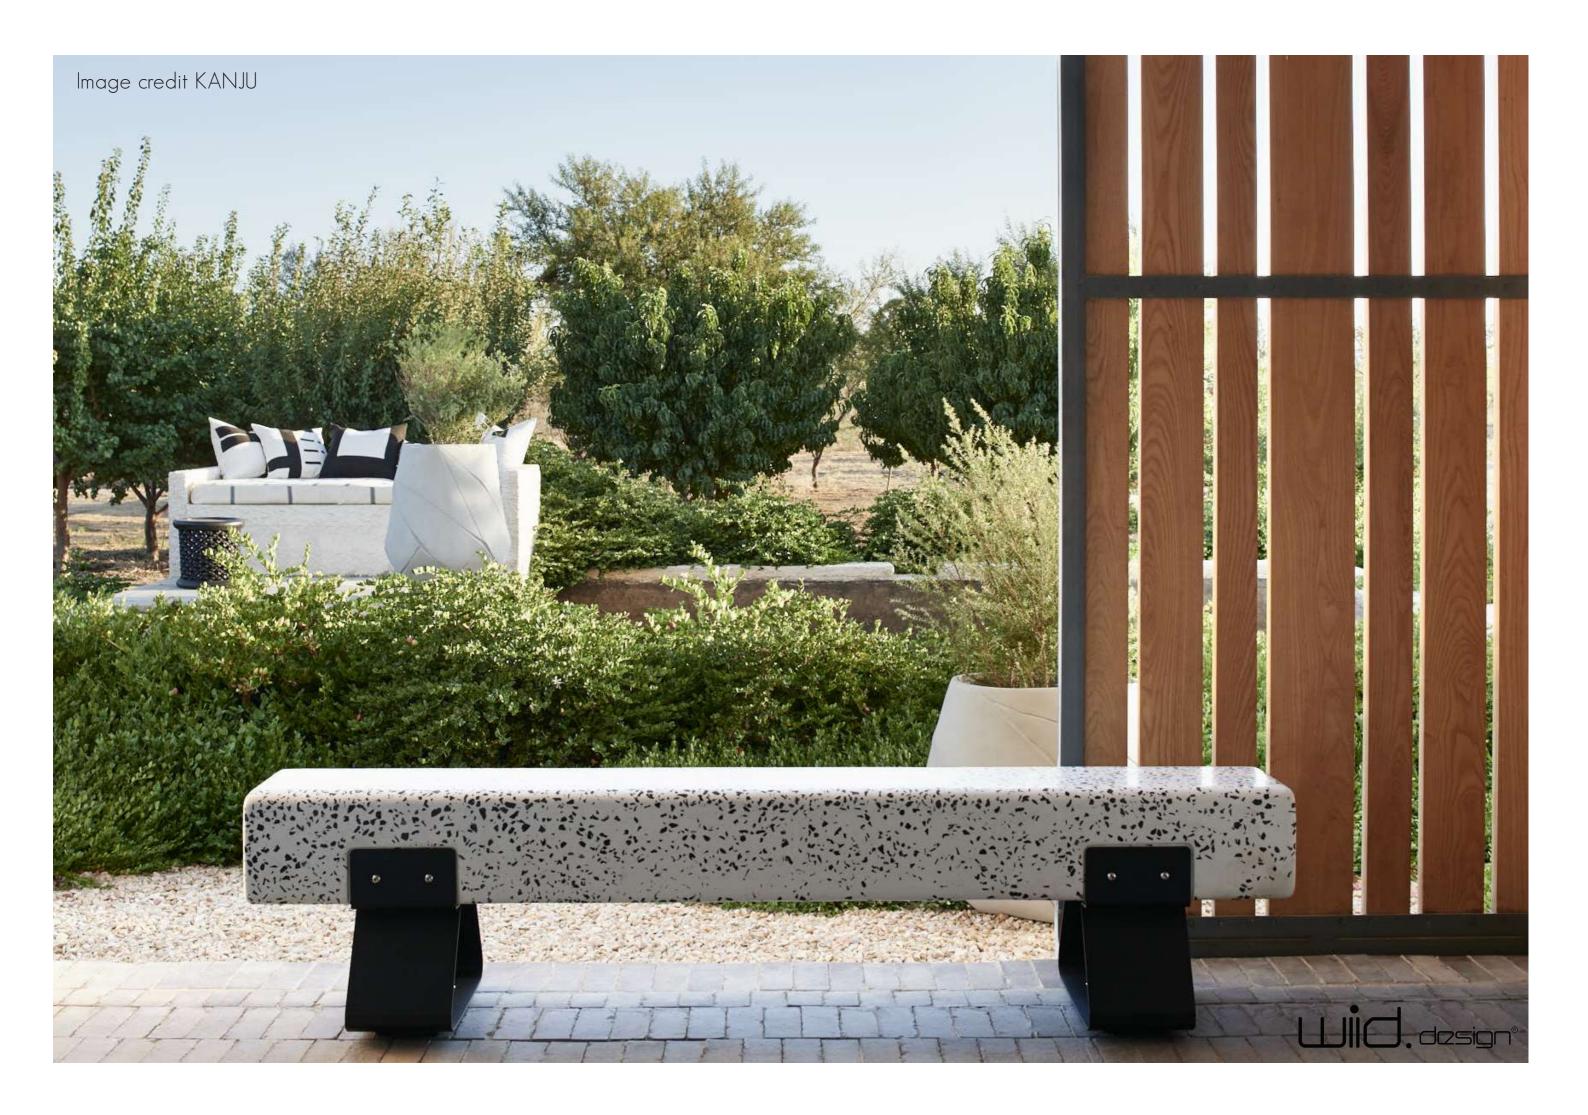

## SPECIFICATIONS

Black & white terrazzo bench

| Height | 450mm      |
|--------|------------|
| Width  | 300mm      |
| Length | 2000mm     |
| Weight | 110-120 Kg |
|        |            |

The 2m concrete terrazzo benches are designed to be relatively light in weight and suited for outdoor use. Available in white concrete and black stone, polished to a smooth finish. Fitted with black or electro-polished stainless steel legs.

This product can be customised to client requirements.

| Body | White concrete with black stone polished to a smooth finish |
|------|-------------------------------------------------------------|
| Legs | Electro-polished or powder coated stainless steel           |