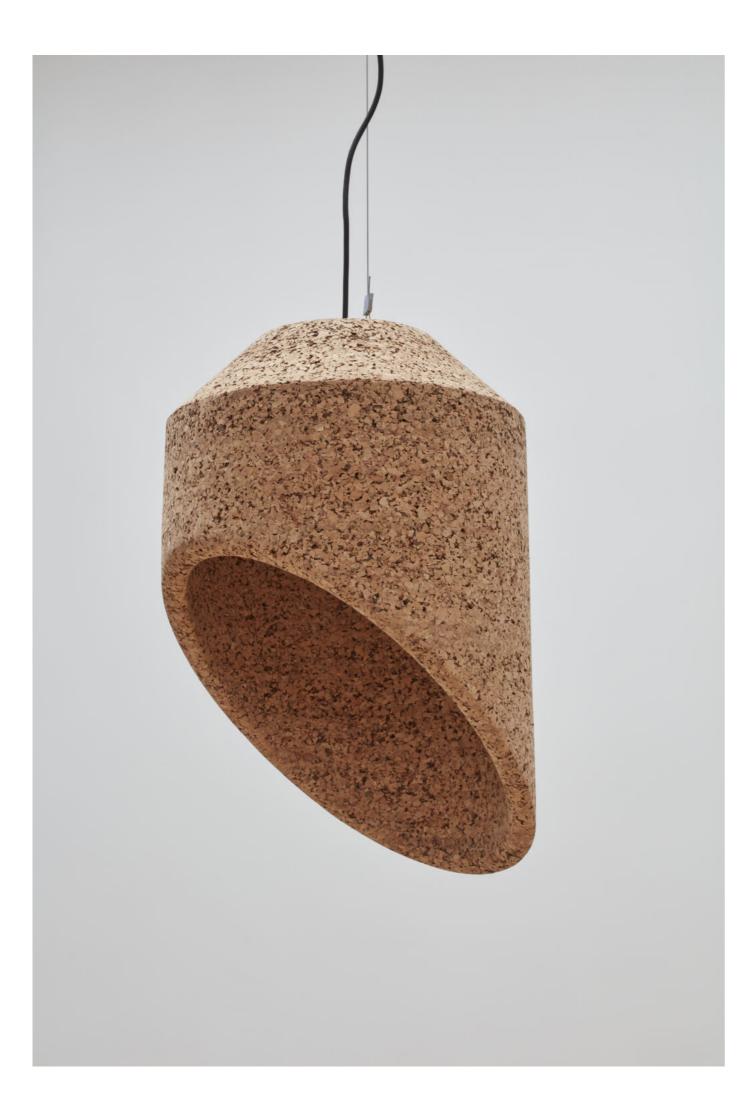

## SPECIFICATIONS Angled pendant

| Height                               | 588      |
|--------------------------------------|----------|
| Width                                | 400      |
| Length                               | 400      |
| Weight - Light facade<br>Dark facade | Ap<br>Ap |

Manufactured in Cape Town from 100% organic and completely recyclable cork, this particular grade of cork is manufactured from recycled cork particles and is produced industrially without the use of additives and requires low energy consumption. Custom colours can be applied to the cork on these pendants.