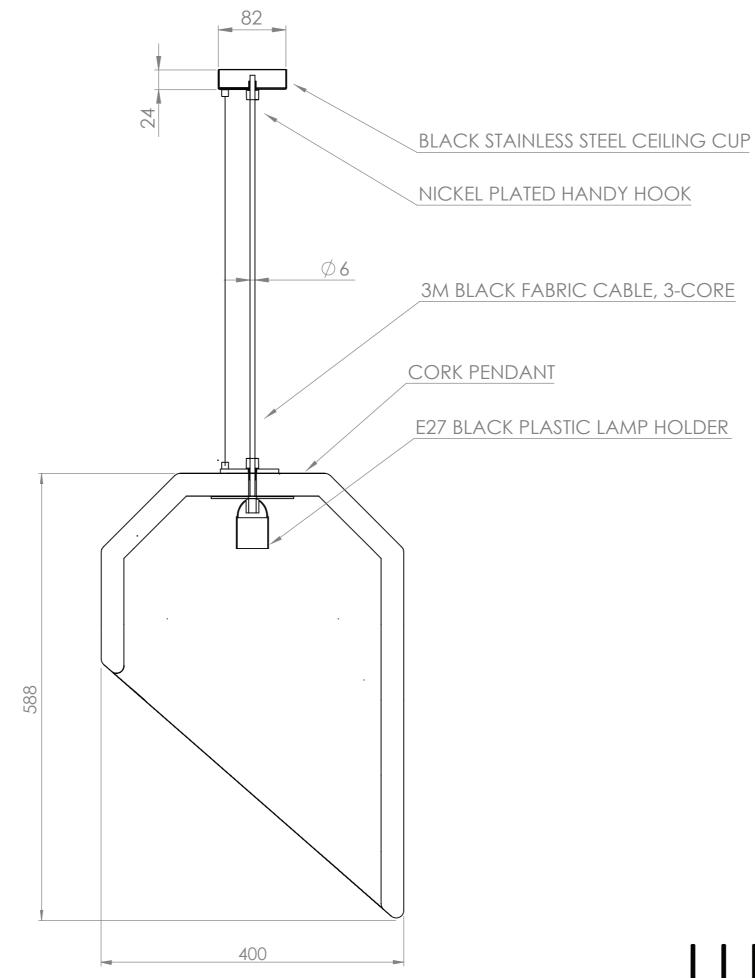

## SPECIFICATIONS Angled pendant

| Height                               | 588      |
|--------------------------------------|----------|
| Width                                | 400      |
| Length                               | 400      |
| Weight - Light facade<br>Dark facade | Ap<br>Ap |

| Material | Dar<br>Light |
|----------|--------------|
| Cable    | 3 m<br>fab   |
| Bulb     | Up           |

38mm

)) Omm

) Omm

oprox. 3.8 Kg (excl. bulb) oprox. 2.8 Kg (excl. bulb)

rk facadé grade cork nt facadé grade cork

meters of 3-core solid black oric cable - can be custom

to 60W, E27