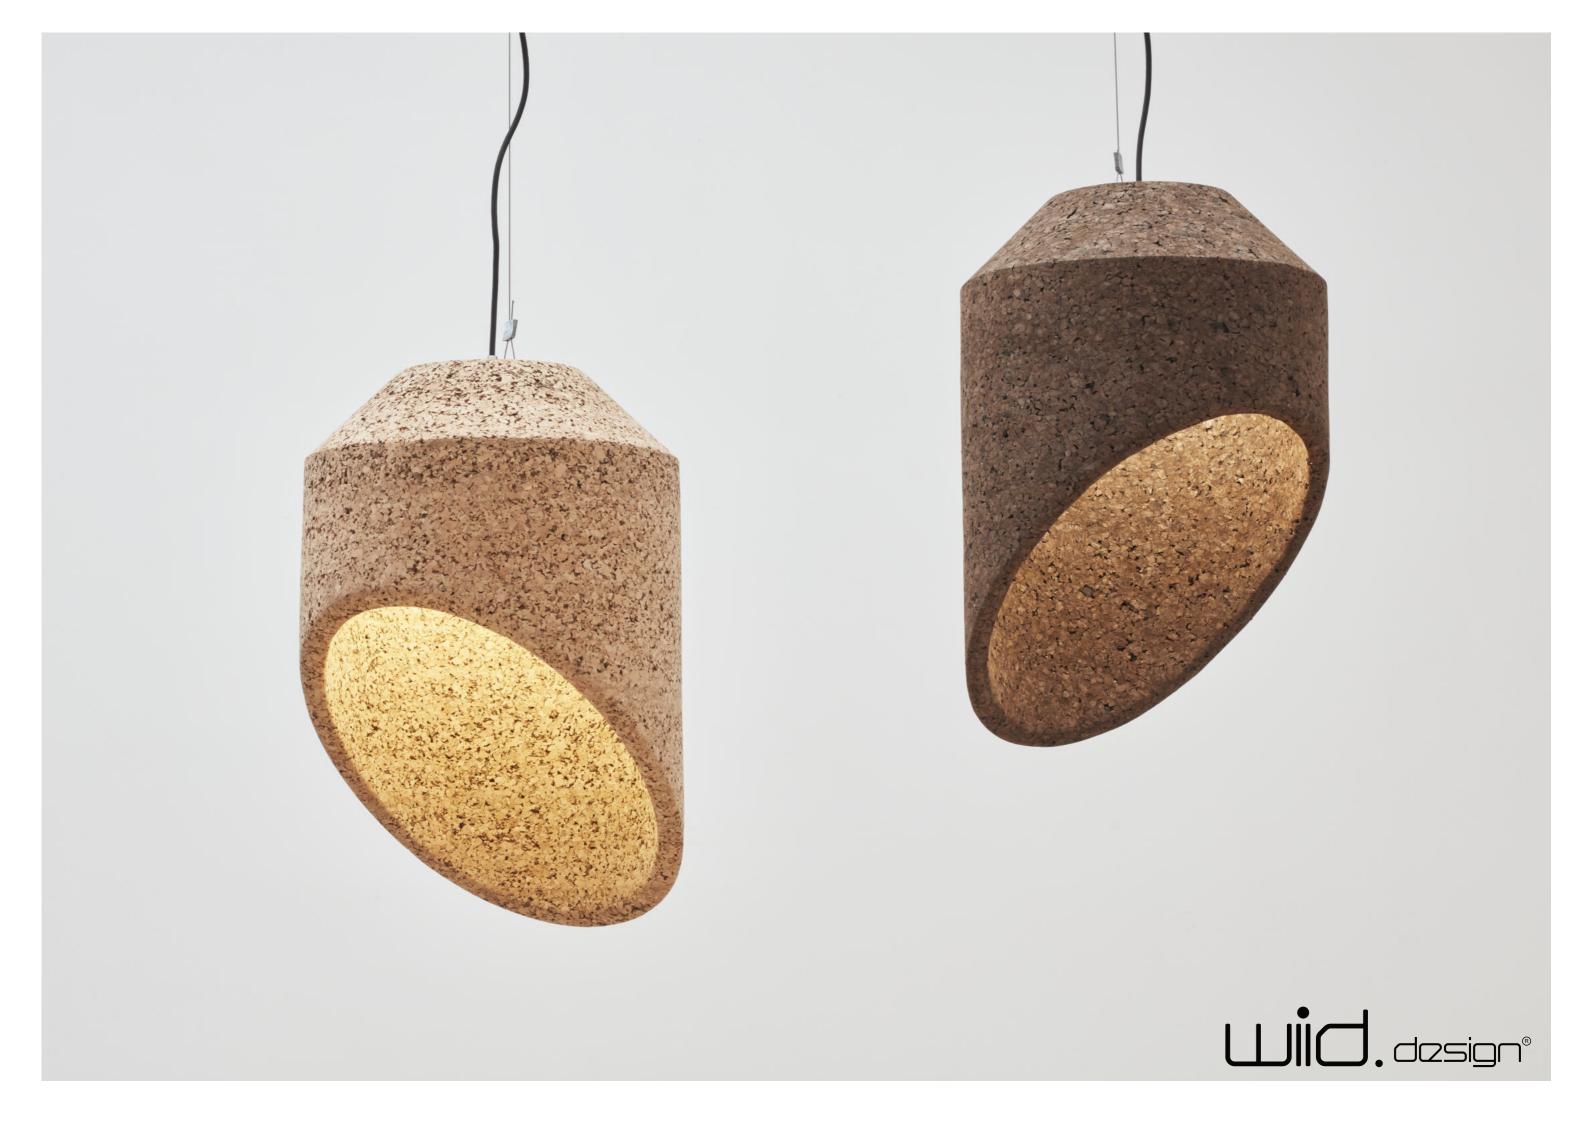

Manufactured in Cape Town from 100% organic and completely recyclable cork, this particular grade of cork is manufactured from recycled cork particles and is produced industrially without the use of additives and requires low energy consumption. Custom colours can be applied to the cork on these pendants.

## SPECIFICATIONS Angled pendant

| Height                               | 588      |
|--------------------------------------|----------|
| Width                                | 400      |
| Length                               | 400      |
| Weight - Light facade<br>Dark facade | Ap<br>Ap |