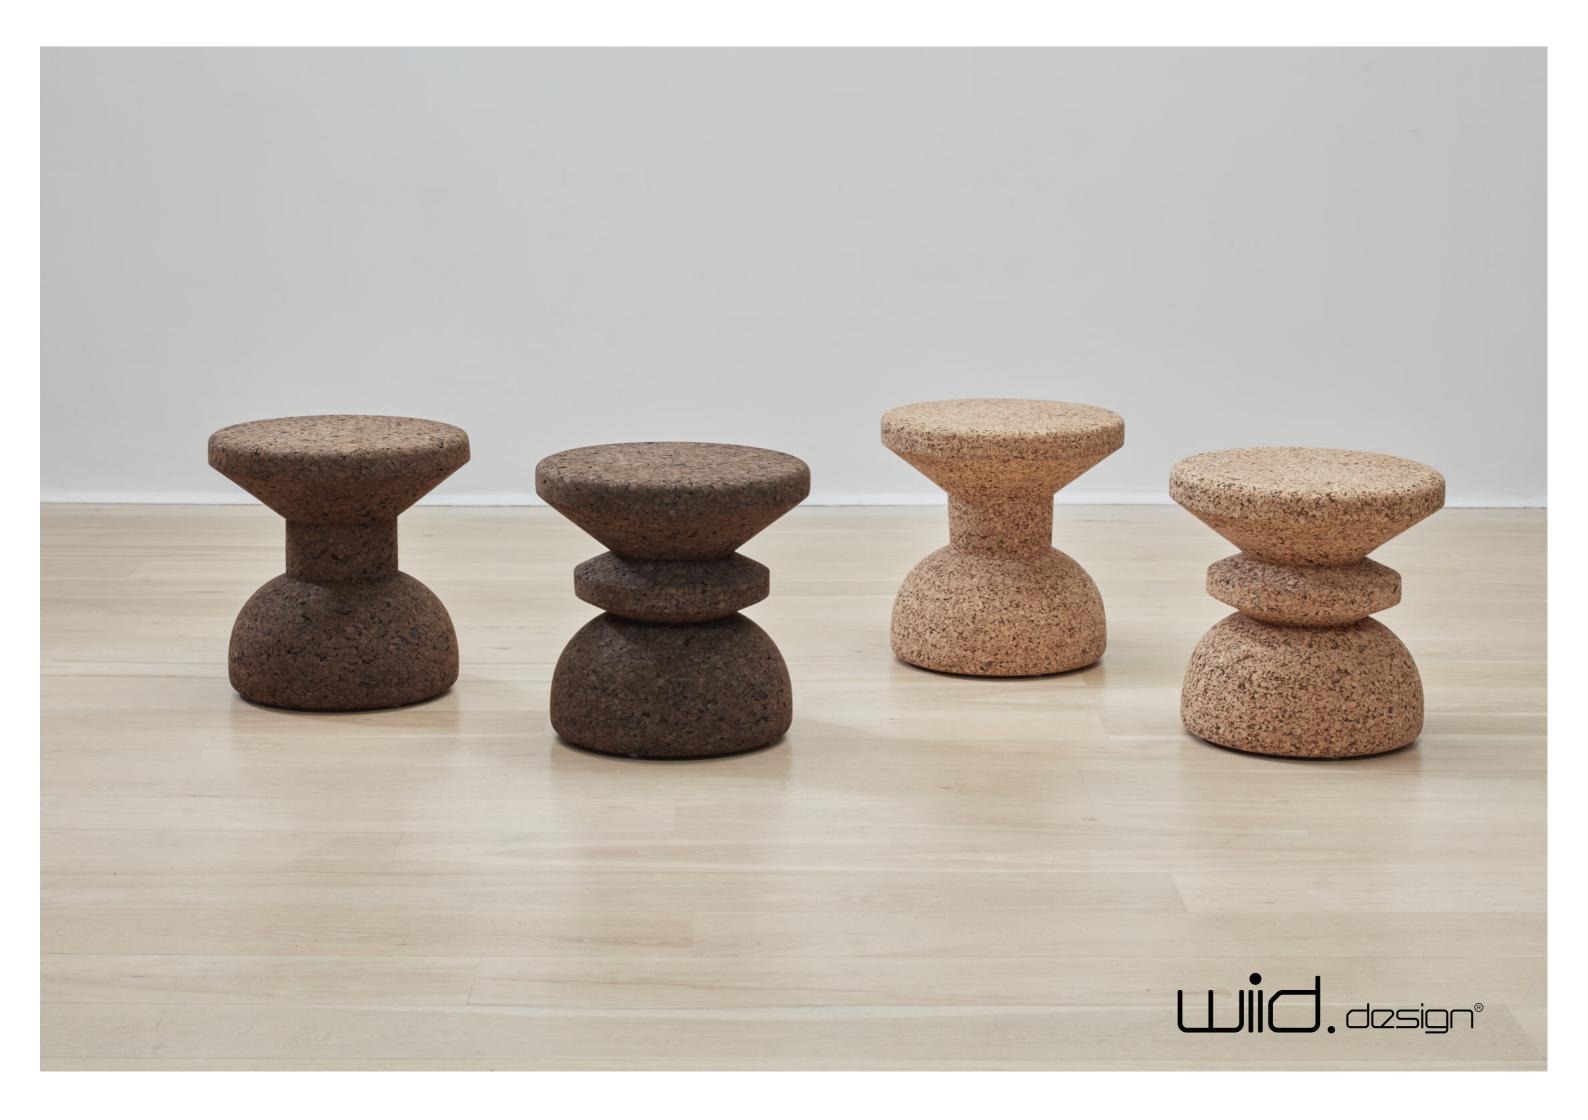

Height Width Length Weight

Manufactured in Cape Town from organic and completely recyclable dark or light cork. The dark cork is manufactured from recycled cork particles and is produced industrially without the use of additives and requires low energy consumption. Whereby the light cork is 98.5% natural with a small amount of adhesive to bind the granules, making it durable and user friendly.

|      | Stool |  |
|------|-------|--|
| Base | plate |  |
|      | Feet  |  |

460mm

450mm

450mm

Shape 1 Light facade cork - 12.5 Kg Dark facade cork - 10.5 Kg Shape 2 Light facade cork - 10 Kg Dark facade cork - 8 Kg

Dark facadé grade cork Light facadé grade cork

3mm powder coated steel

Felt feet

Shape 1

Shape 2