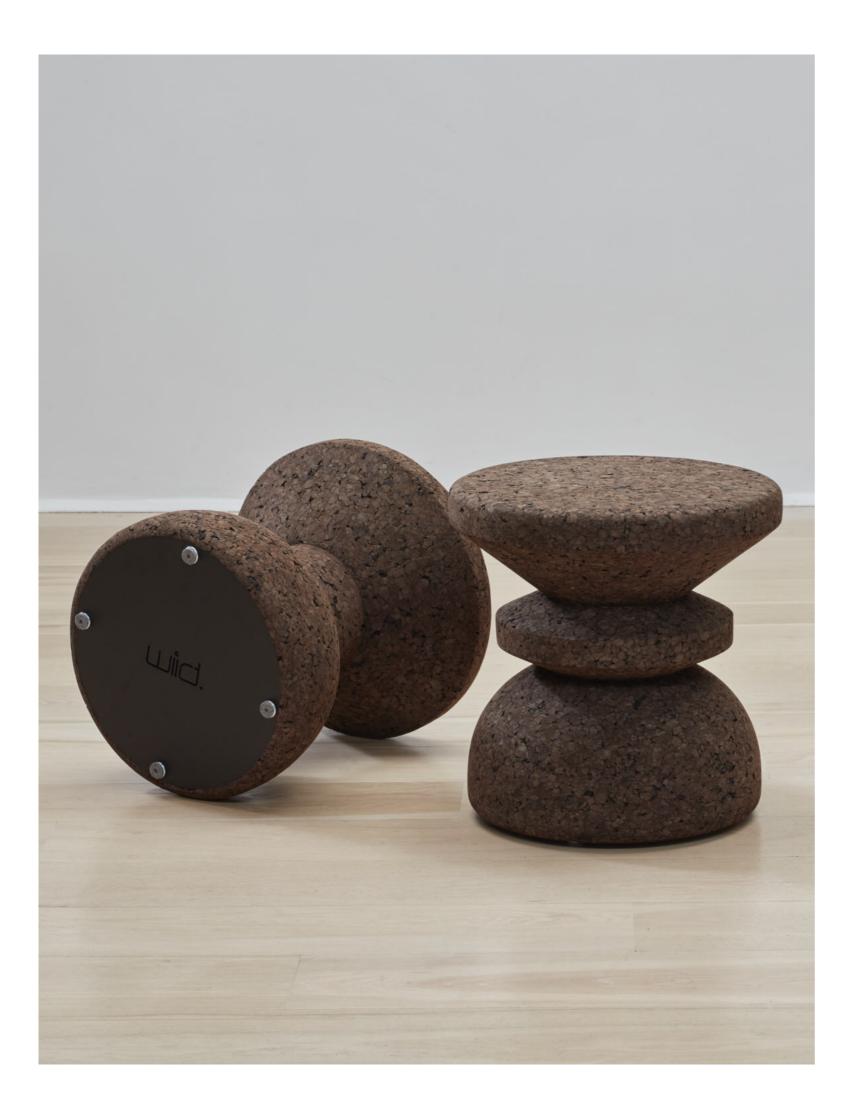

Dark facadé grade cork Light facadé grade cork

3mm powder coated steel

Felt feet

Shape 1

Shape 2