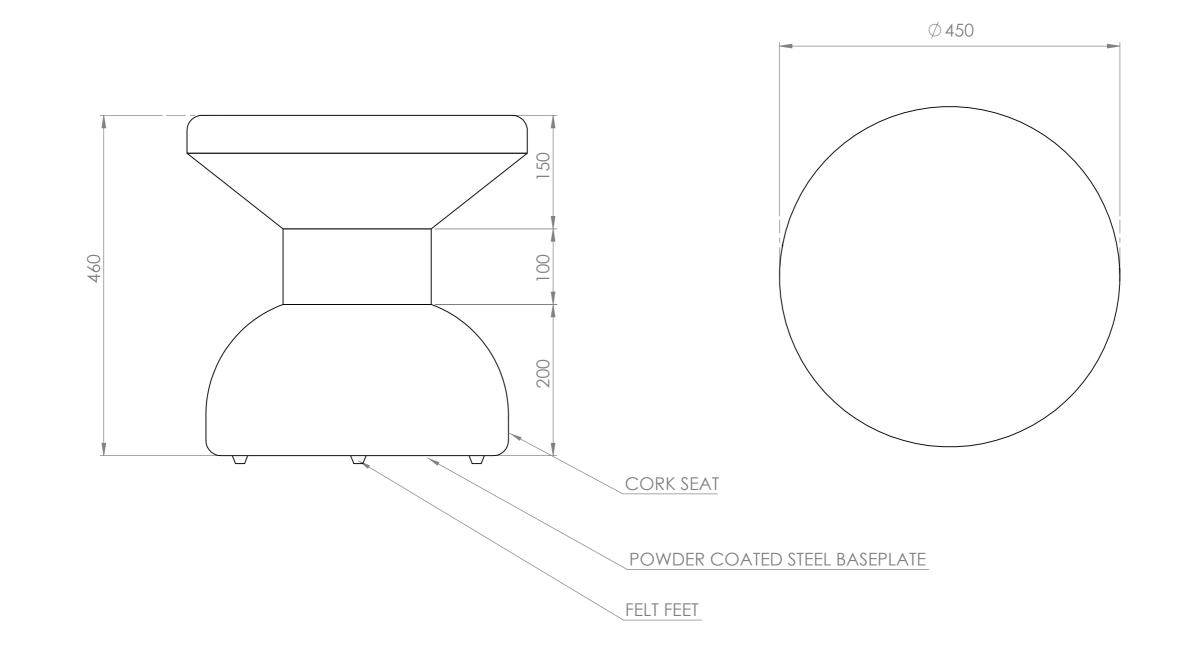

Height Width Length Weight

Manufactured in Cape Town from organic and completely recyclable dark or light cork. The dark cork is manufactured from recycled cork particles and is produced industrially without the use of additives and requires low energy consumption. Whereby the light cork is 98.5% natural with a small amount of adhesive to bind the granules, making it durable and user friendly.

|      | Stool |  |
|------|-------|--|
| Base | plate |  |
|      | Feet  |  |

460mm

450mm

450mm

Shape 1 Light facade cork - 12.5 Kg Dark facade cork - 10.5 Kg Shape 2 Light facade cork - 10 Kg Dark facade cork - 8 Kg

Dark facadé grade cork Light facadé grade cork

3mm powder coated steel

Felt feet

Shape 1

Shape 2