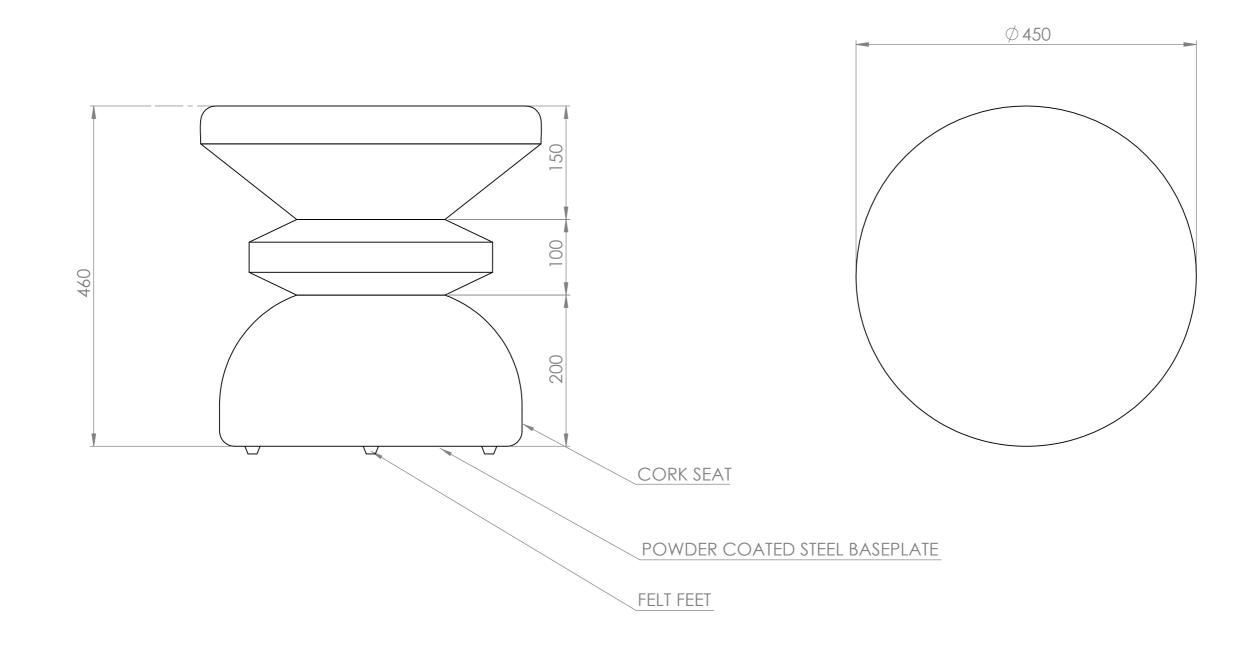

|      | Stool |  |
|------|-------|--|
| Base | plate |  |
|      | Feet  |  |

460mm

450mm

450mm

Shape 1 Light facade cork - 12.5 Kg Dark facade cork - 10.5 Kg Shape 2 Light facade cork - 10 Kg Dark facade cork - 8 Kg

Dark facadé grade cork Light facadé grade cork

3mm powder coated steel

Felt feet

Shape 1

Shape 2