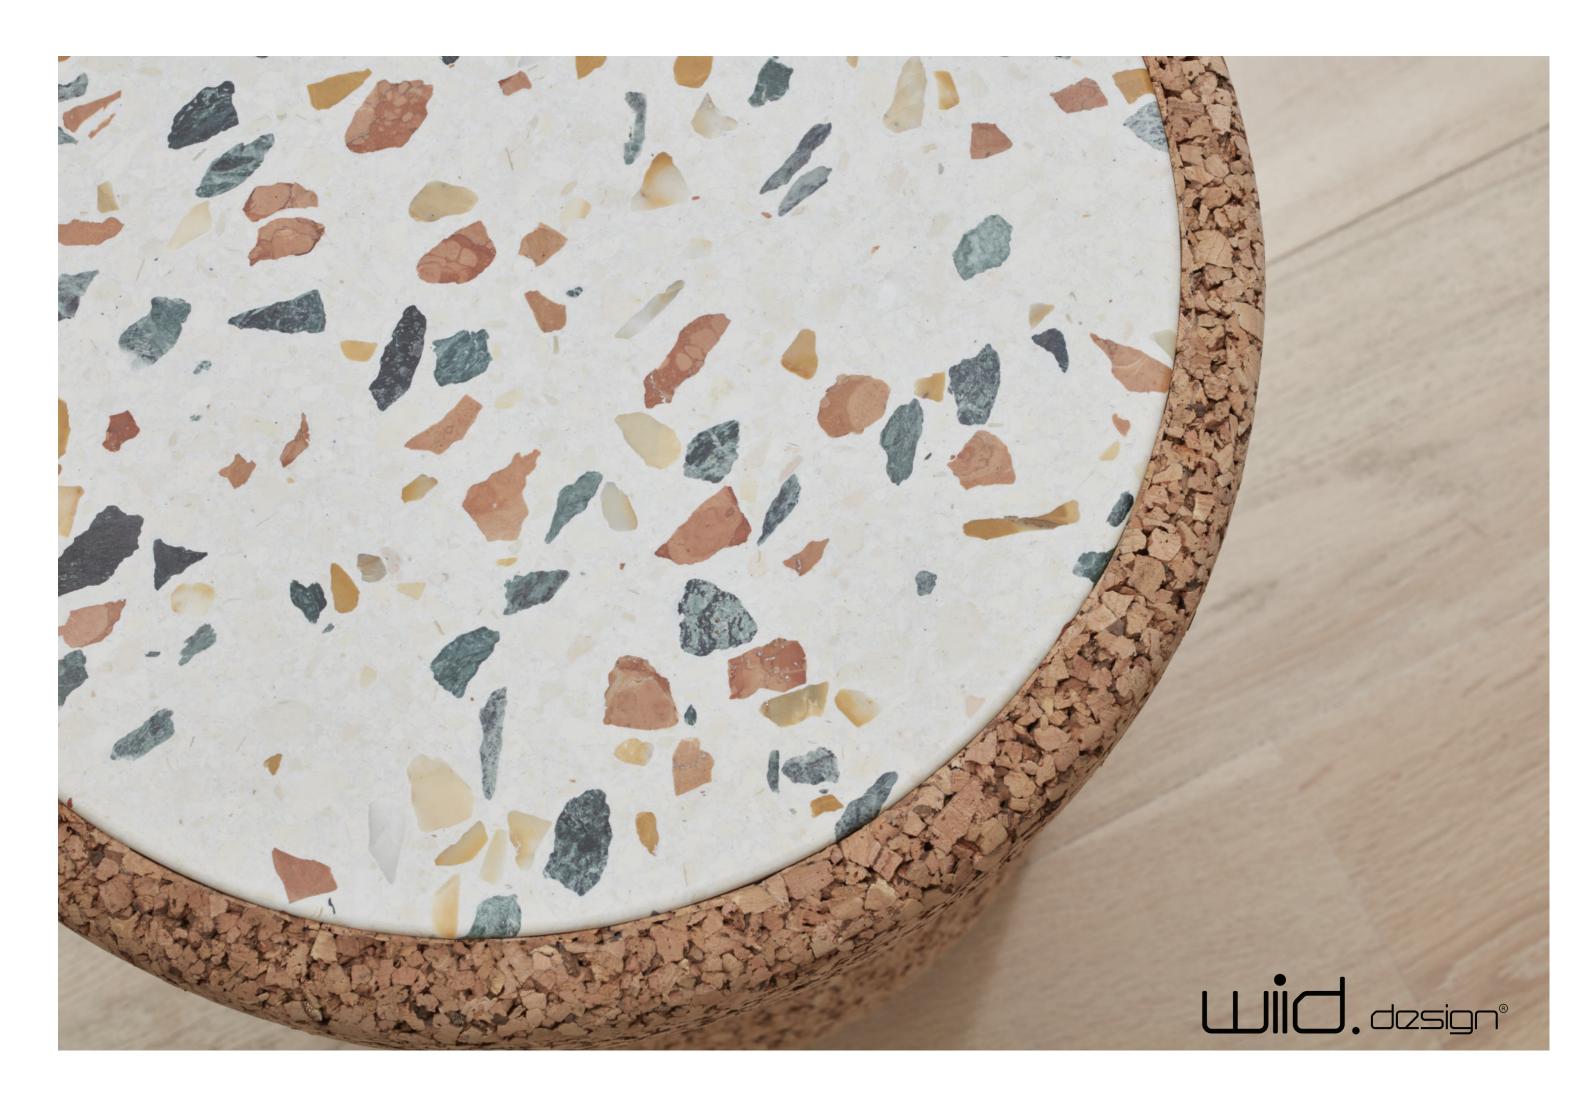

The top of the table features a Terrazzo / Granite inlay increasing durability an functionality.

Side Table

Dark facadé grade cork
Light facadé grade cork

Base plate 3mm powder coated steel

Feet Black rubber or felt

The top of the table features a Terrazzo / Granite inlay increasing

The top of the table features a Terrazzo / Granite inlay increasing durability an functionality.

Side Table

Dark facadé grade cork

Light facadé grade cork