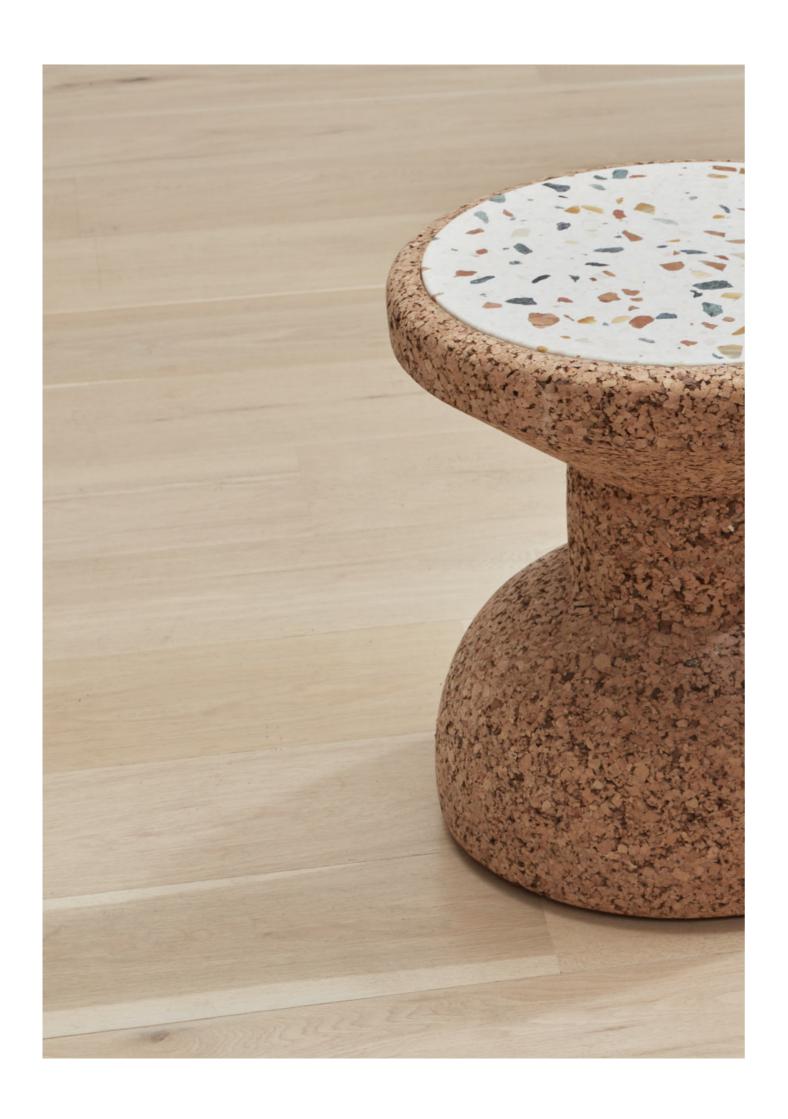

The top of the table features a Terrazzo / Granite inlay increasing durability an functionality.

Side Table

Dark facadé grade cork
Light facadé grade cork

Base plate 3mm powder coated steel

Feet Black rubber or felt

The top of the table features a Terrazzo / Granite inlay increasing

The top of the table features a Terrazzo / Granite inlay increasing durability an functionality.

Side Table

Dark facadé grade cork

Light facadé grade cork