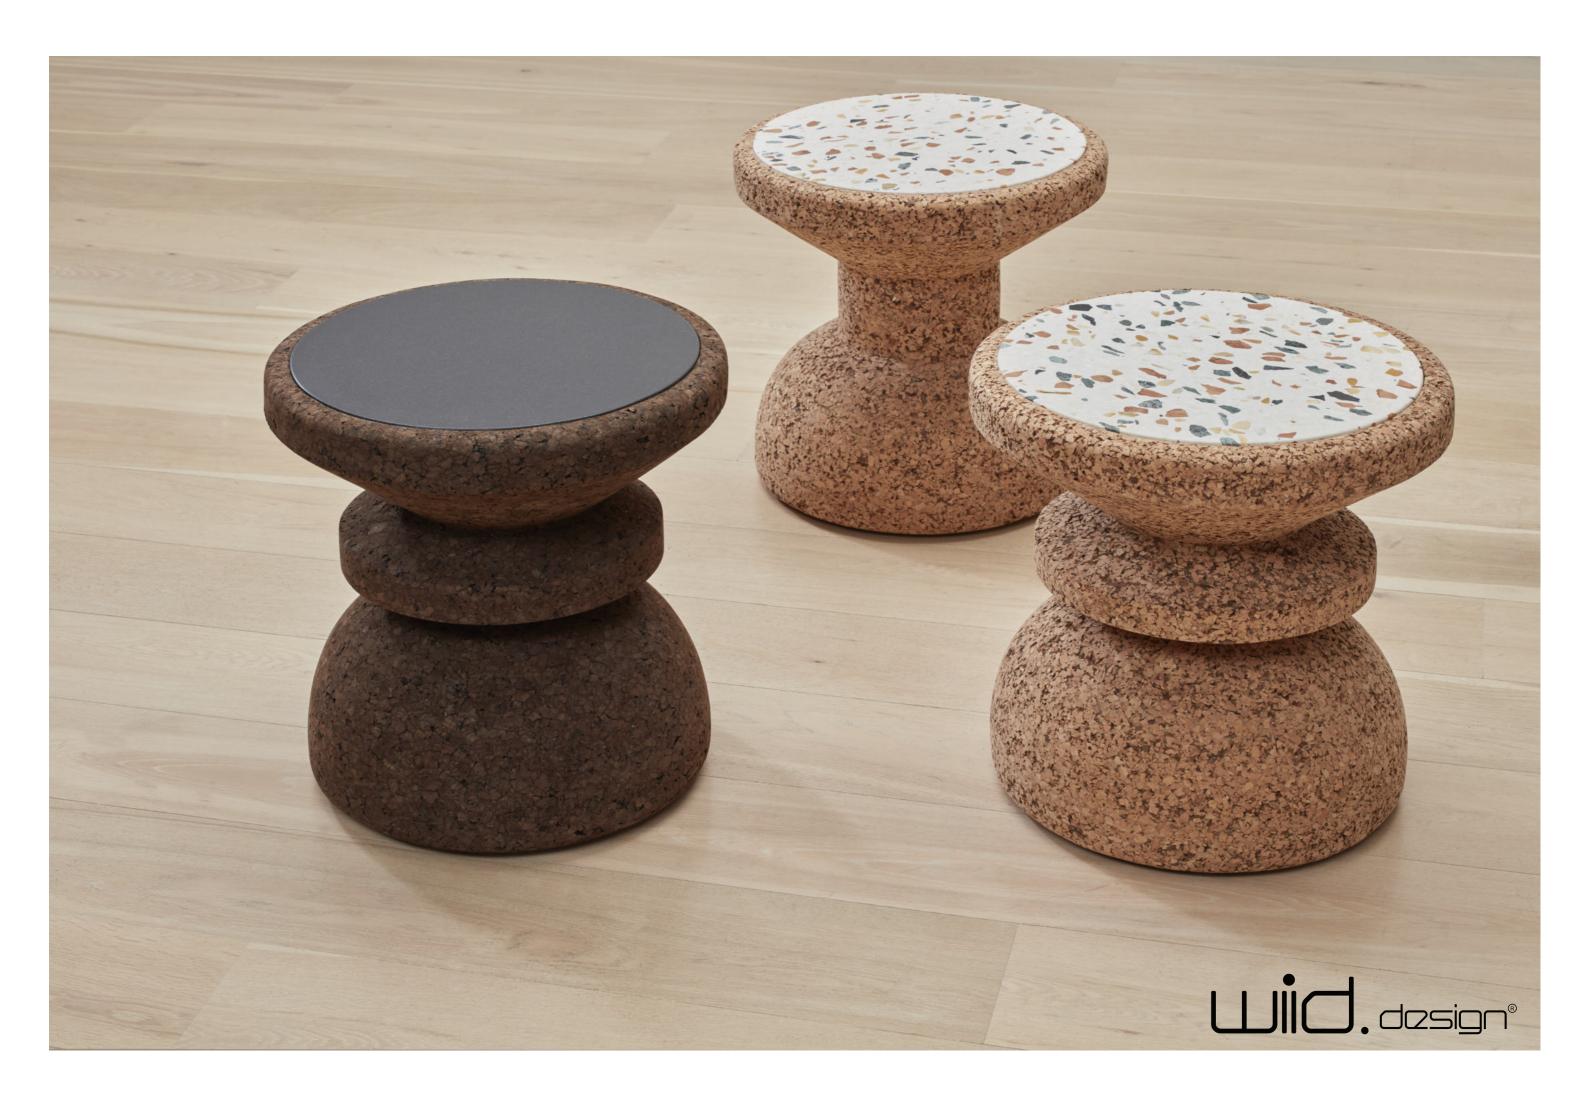

## SPECIFICATIONS

African cork side table shape 1

Height 460mm

Width 450mm

Length 450mm

Weight Light facade cork - 18 Kg

Dark facade cork - 15.4 Kg

Manufactured in Cape Town from 100% organic and completely recyclable dark cork, this particular grade of cork is manufactured from recycled cork particles and is produced industrially without the use of additives and requires low energy consumption.

The top of the table features a Terrazzo / Granite inlay increasing durability an functionality.

Side Table

Dark facadé grade cork
Light facadé grade cork

Base plate 3mm powder coated steel

Feet Black rubber or felt

## SPECIFICATIONS

African cork side table shape 2

Height 460mm

Width 450mm

Length 450mm

Weight Light facade cork - 15.5 Kg

Dark facade cork - 13.1 Kg

Manufactured in Cape Town from 100% organic and completely recyclable dark cork, this particular grade of cork is manufactured from recycled cork particles and is produced industrially without the use of additives and requires low energy consumption.

The top of the table features a Terrazzo / Granite inlay increasing

The top of the table features a Terrazzo / Granite inlay increasing durability an functionality.

Side Table

Dark facadé grade cork

Light facadé grade cork

Base plate 3mm powder coated steel

Feet Felt feet