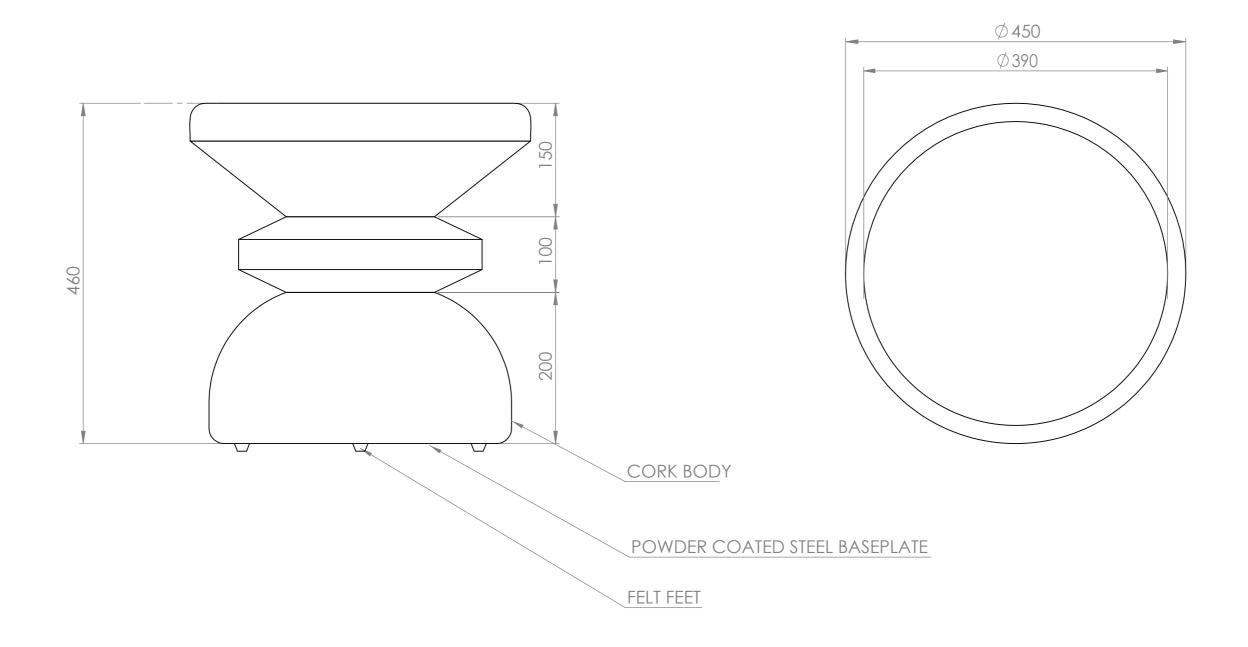

## SPECIFICATIONS

African cork side table shape 2

Height 460mm

Width 450mm

Length 450mm

Weight Light facade cork - 15.5 Kg

Dark facade cork - 13.1 Kg

Manufactured in Cape Town from 100% organic and completely recyclable dark cork, this particular grade of cork is manufactured from recycled cork particles and is produced industrially without the use of additives and requires low energy consumption.

The top of the table features a Terrazzo / Granite inlay increasing

The top of the table features a Terrazzo / Granite inlay increasing durability an functionality.

Side Table

Dark facadé grade cork

Light facadé grade cork

Base plate 3mm powder coated steel

Feet Felt feet