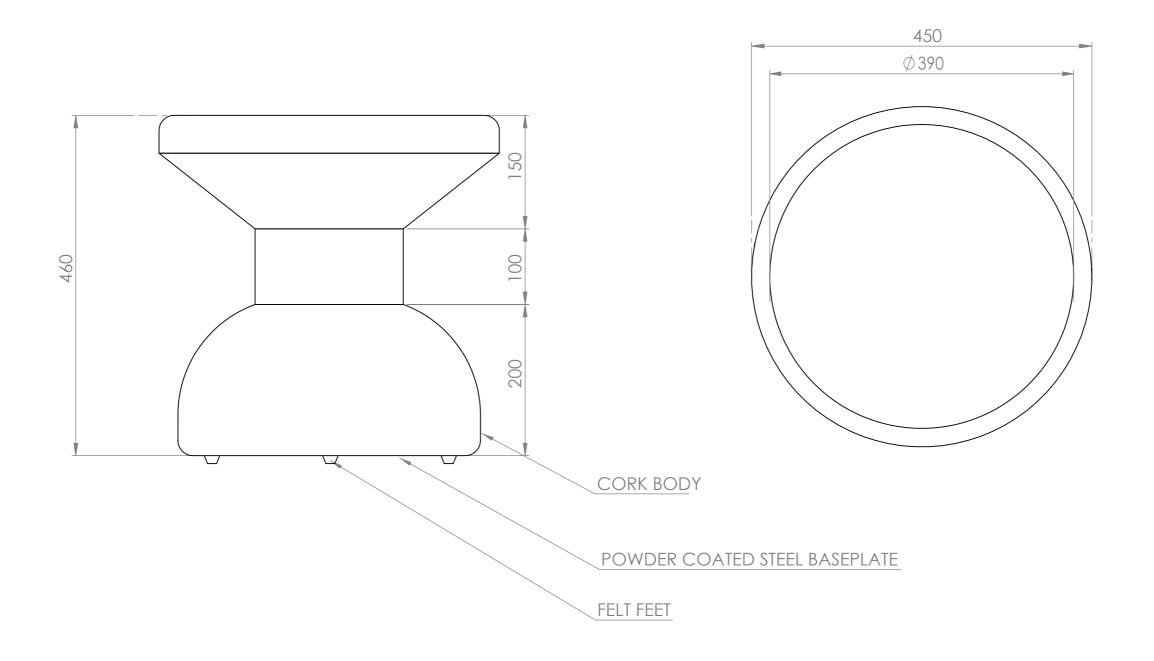

## SPECIFICATIONS

African cork side table shape 1

Height 460mm

Width 450mm

Length 450mm

Weight Light facade cork - 18 Kg

Dark facade cork - 15.4 Kg

Manufactured in Cape Town from 100% organic and completely recyclable dark cork, this particular grade of cork is manufactured from recycled cork particles and is produced industrially without the use of additives and requires low energy consumption.

The top of the table features a Terrazzo / Granite inlay increasing durability an functionality.

Side Table

Dark facadé grade cork
Light facadé grade cork

Base plate 3mm powder coated steel

Feet Black rubber or felt