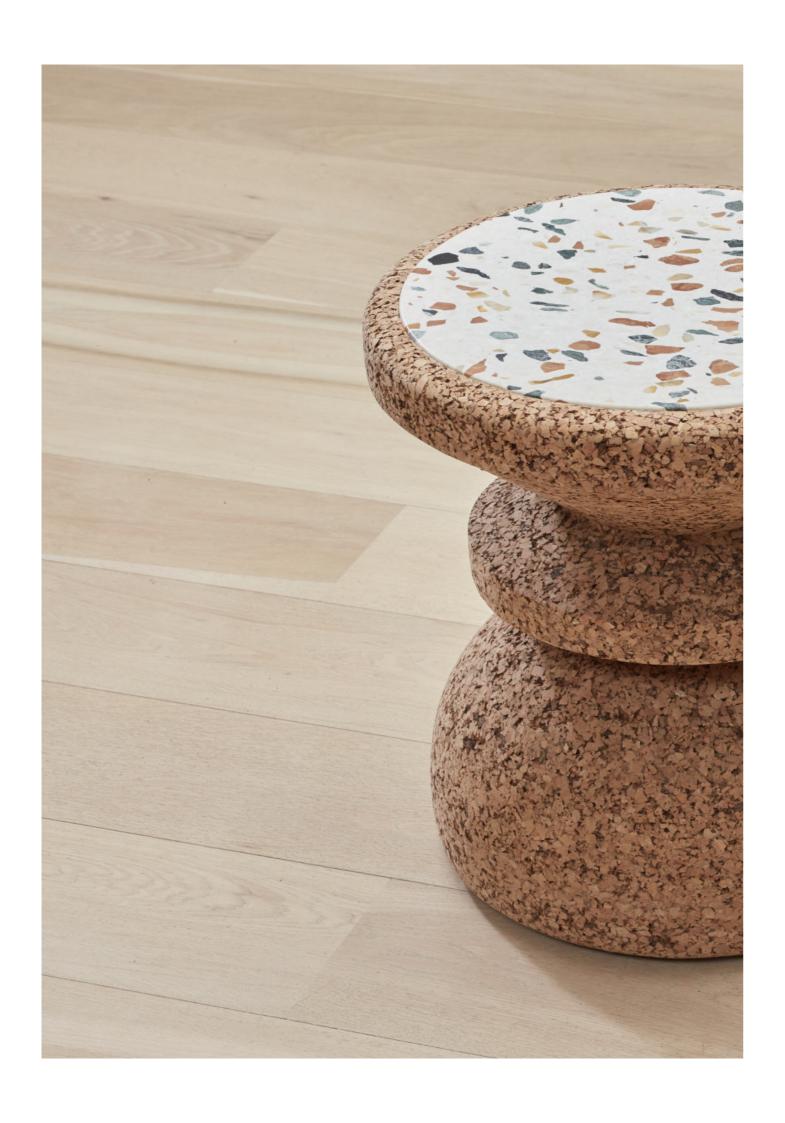

The top of the table features a Terrazzo / Granite inlay increasing durability an functionality.

Side Table

Dark facadé grade cork
Light facadé grade cork

Base plate 3mm powder coated steel

Feet Black rubber or felt

The top of the table features a Terrazzo / Granite inlay increasing

The top of the table features a Terrazzo / Granite inlay increasing durability an functionality.

Side Table

Dark facadé grade cork

Light facadé grade cork