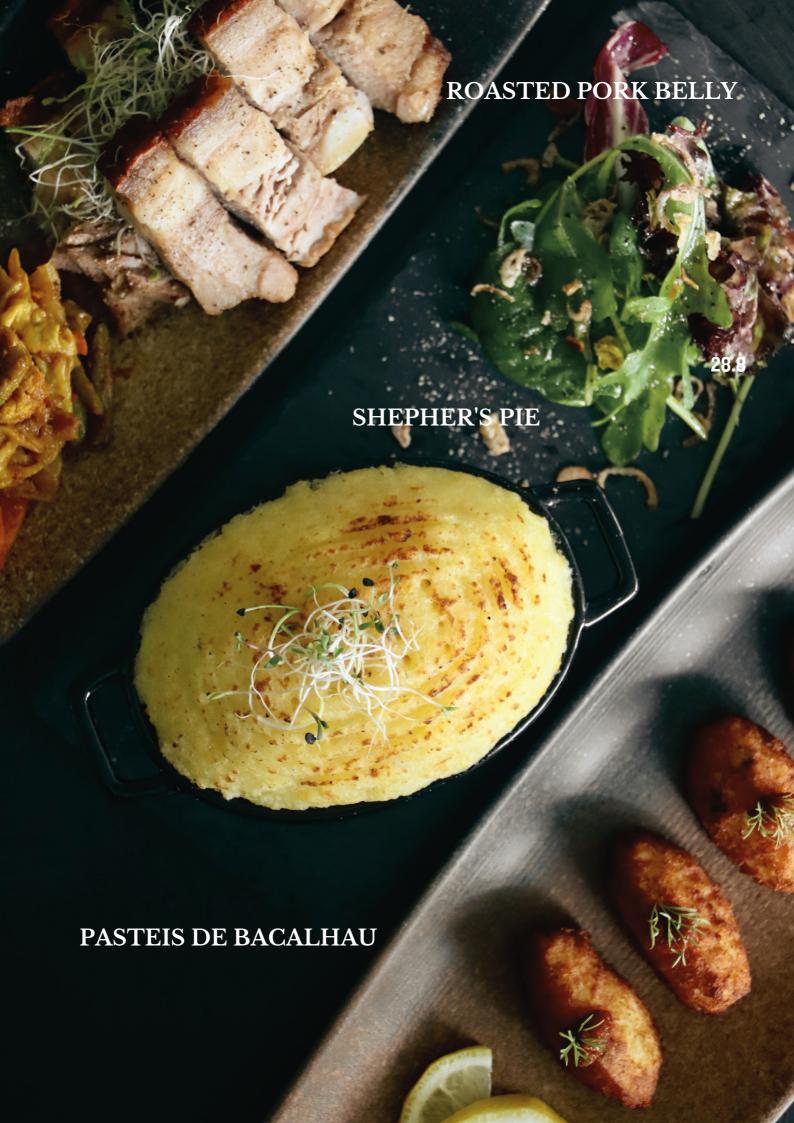

## MAINS

| CHUAN-CHUAN 1 Crispy codfish fillet in a special blend of sweet, sour and mildly spicy ginger sauce                                                                                                                                                                                                                                                                                                                                                                                                                                                                                                                                                                                                                                                                                                                                                                                                                                                                                                                                                                                                                                                                                                                                                                                                                                                                                                                                                                                                                                                                                                                                                                                                                                                                                                                                                                                                                                                                                                                                                                                                                            | 36.8 | QUENTIN'S SIGNATURE CURRY DEBAL  A devilishly addictive dish of free-range chicken or oxtail with smoked bacon, sausages, and vegetables | 3            |
|--------------------------------------------------------------------------------------------------------------------------------------------------------------------------------------------------------------------------------------------------------------------------------------------------------------------------------------------------------------------------------------------------------------------------------------------------------------------------------------------------------------------------------------------------------------------------------------------------------------------------------------------------------------------------------------------------------------------------------------------------------------------------------------------------------------------------------------------------------------------------------------------------------------------------------------------------------------------------------------------------------------------------------------------------------------------------------------------------------------------------------------------------------------------------------------------------------------------------------------------------------------------------------------------------------------------------------------------------------------------------------------------------------------------------------------------------------------------------------------------------------------------------------------------------------------------------------------------------------------------------------------------------------------------------------------------------------------------------------------------------------------------------------------------------------------------------------------------------------------------------------------------------------------------------------------------------------------------------------------------------------------------------------------------------------------------------------------------------------------------------------|------|------------------------------------------------------------------------------------------------------------------------------------------|--------------|
| PINEAPPLE PRAWN CURRY Fresh red leg prawns with fresh pineapples cooked in a mild curry                                                                                                                                                                                                                                                                                                                                                                                                                                                                                                                                                                                                                                                                                                                                                                                                                                                                                                                                                                                                                                                                                                                                                                                                                                                                                                                                                                                                                                                                                                                                                                                                                                                                                                                                                                                                                                                                                                                                                                                                                                        | 32.8 | CHICKEN OXTAIL                                                                                                                           | 32.8<br>38.8 |
| PRAWN BOSTADOR 2 DO COOKED                                                                                                                                                                                                                                                                                                                                                                                                                                                                                                                                                                                                                                                                                                                                                                                                                                                                                                                                                                                                                                                                                                                                                                                                                                                                                                                                                                                                                                                                                                                                                                                                                                                                                                                                                                                                                                                                                                                                                                                                                                                                                                     | 32.8 | BUAH KELUAK CURRY A Slow cooked fresh free-range chicken and pork in a piquant black nut gravy                                           | 34.8         |
| in aromatic coconut curry and green chillies                                                                                                                                                                                                                                                                                                                                                                                                                                                                                                                                                                                                                                                                                                                                                                                                                                                                                                                                                                                                                                                                                                                                                                                                                                                                                                                                                                                                                                                                                                                                                                                                                                                                                                                                                                                                                                                                                                                                                                                                                                                                                   |      | OXTAIL STEW                                                                                                                              | 38.8         |
| SEAFOOD SAMBAL PETAI 2 Seafood of your choice with stinky beans in a                                                                                                                                                                                                                                                                                                                                                                                                                                                                                                                                                                                                                                                                                                                                                                                                                                                                                                                                                                                                                                                                                                                                                                                                                                                                                                                                                                                                                                                                                                                                                                                                                                                                                                                                                                                                                                                                                                                                                                                                                                                           |      | Traditional cream based oxtail stew with potatoes and carrots                                                                            |              |
| spicy sambal tumis gravy                                                                                                                                                                                                                                                                                                                                                                                                                                                                                                                                                                                                                                                                                                                                                                                                                                                                                                                                                                                                                                                                                                                                                                                                                                                                                                                                                                                                                                                                                                                                                                                                                                                                                                                                                                                                                                                                                                                                                                                                                                                                                                       |      | POT ROAST BEEF                                                                                                                           | 36.8         |
| PRAWN                                                                                                                                                                                                                                                                                                                                                                                                                                                                                                                                                                                                                                                                                                                                                                                                                                                                                                                                                                                                                                                                                                                                                                                                                                                                                                                                                                                                                                                                                                                                                                                                                                                                                                                                                                                                                                                                                                                                                                                                                                                                                                                          | 32.8 | Marinated slices of wagyu beef cheeks, potatoes, carrots<br>and mushrooms pot roasted in onions and soya sauce                           |              |
| COD FISH                                                                                                                                                                                                                                                                                                                                                                                                                                                                                                                                                                                                                                                                                                                                                                                                                                                                                                                                                                                                                                                                                                                                                                                                                                                                                                                                                                                                                                                                                                                                                                                                                                                                                                                                                                                                                                                                                                                                                                                                                                                                                                                       | 36.8 | BEEF & PORK SMORE                                                                                                                        | 32.8         |
| CALAMARI                                                                                                                                                                                                                                                                                                                                                                                                                                                                                                                                                                                                                                                                                                                                                                                                                                                                                                                                                                                                                                                                                                                                                                                                                                                                                                                                                                                                                                                                                                                                                                                                                                                                                                                                                                                                                                                                                                                                                                                                                                                                                                                       | 32.8 | A combination of wagyu beef and kurobuta pork chunks in fragrant, lightly spiced gravy                                                   |              |
| PORKU TAMBRINYU 1 PORKU TAMBRINYU 2 PORKU TAMBBRINYU 2 PORKU TAMBRINYU 2 PORKU TAMBR | 30.8 | RENDANG And Pragrant thick coconut curry of wagyu beef or lamb, herbs and aromatics                                                      |              |
| PORKU VINDALOO 💪 🏟 🧒                                                                                                                                                                                                                                                                                                                                                                                                                                                                                                                                                                                                                                                                                                                                                                                                                                                                                                                                                                                                                                                                                                                                                                                                                                                                                                                                                                                                                                                                                                                                                                                                                                                                                                                                                                                                                                                                                                                                                                                                                                                                                                           | 30.8 | BEEF                                                                                                                                     | 34.8         |
| Fragrant spiced curry of kurobuta pork collar in a heady mix of chillies, mustard seeds and aromatics                                                                                                                                                                                                                                                                                                                                                                                                                                                                                                                                                                                                                                                                                                                                                                                                                                                                                                                                                                                                                                                                                                                                                                                                                                                                                                                                                                                                                                                                                                                                                                                                                                                                                                                                                                                                                                                                                                                                                                                                                          |      | LAMB                                                                                                                                     | 34.8         |
| LAMB MOERU CURRY 1 An aromatic Indian style curry with chunks of lamb and potatoes                                                                                                                                                                                                                                                                                                                                                                                                                                                                                                                                                                                                                                                                                                                                                                                                                                                                                                                                                                                                                                                                                                                                                                                                                                                                                                                                                                                                                                                                                                                                                                                                                                                                                                                                                                                                                                                                                                                                                                                                                                             | 34.8 | EURASIAN COTTAGE PIE  A classic baked savoury dish of wagyu beef, carrots and mushrooms, topped with mashed potatoes                     | 28.8         |
| d de la companya de                                                                                                                                                                                                                                                                                                                                                                                                                                                                                                                                                                                                                                                                                                                                                                                                                                                                                                                                                                                                                                                                                                                                                                                                                                                                                                                                                                                                                                                                                                                                                                                                                                                                                                                                                                                                                                                                                                                                                                                                                  | Ø    |                                                                                                                                          |              |