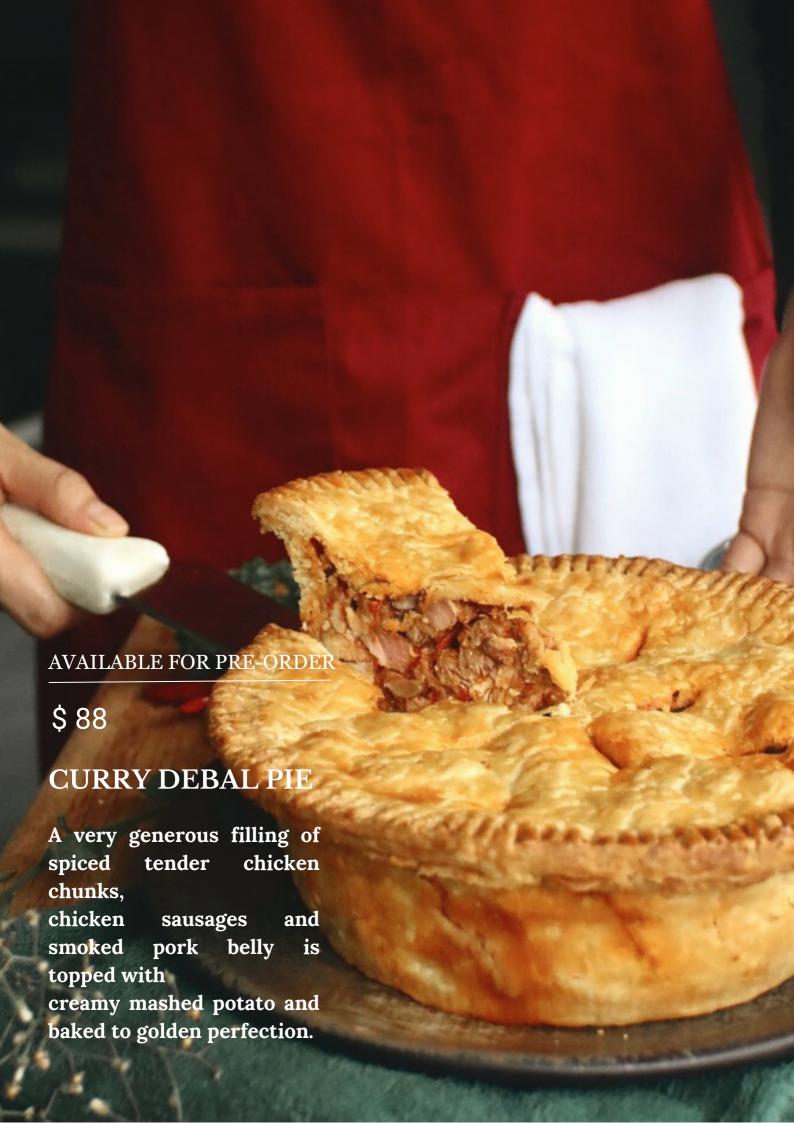

## MAINS

| CHUAN-CHUAN 1 Crispy codfish fillet in a special blend of sweet, sour and mildly spicy ginger sauce                                                                                                                                                                                                                                                                                                                                                                                                                                                                                                                                                                                                                                                                                                                                                                                                                                                                                                                                                                                                                                                                                                                                                                                                                                                                                                                                                                                                                                                                                                                                                                                                                                                                                                                                                                                                                                                                                                                                                                                                                            | 36.8 | QUENTIN'S SIGNATURE CURRY DEBAL  A devilishly addictive dish of free-range chicken or oxtail with smoked bacon, sausages, and vegetables | 3            |
|--------------------------------------------------------------------------------------------------------------------------------------------------------------------------------------------------------------------------------------------------------------------------------------------------------------------------------------------------------------------------------------------------------------------------------------------------------------------------------------------------------------------------------------------------------------------------------------------------------------------------------------------------------------------------------------------------------------------------------------------------------------------------------------------------------------------------------------------------------------------------------------------------------------------------------------------------------------------------------------------------------------------------------------------------------------------------------------------------------------------------------------------------------------------------------------------------------------------------------------------------------------------------------------------------------------------------------------------------------------------------------------------------------------------------------------------------------------------------------------------------------------------------------------------------------------------------------------------------------------------------------------------------------------------------------------------------------------------------------------------------------------------------------------------------------------------------------------------------------------------------------------------------------------------------------------------------------------------------------------------------------------------------------------------------------------------------------------------------------------------------------|------|------------------------------------------------------------------------------------------------------------------------------------------|--------------|
| PINEAPPLE PRAWN CURRY Fresh red leg prawns with fresh pineapples cooked in a mild curry                                                                                                                                                                                                                                                                                                                                                                                                                                                                                                                                                                                                                                                                                                                                                                                                                                                                                                                                                                                                                                                                                                                                                                                                                                                                                                                                                                                                                                                                                                                                                                                                                                                                                                                                                                                                                                                                                                                                                                                                                                        | 32.8 | CHICKEN OXTAIL                                                                                                                           | 32.8<br>38.8 |
| PRAWN BOSTADOR 2 DO COOKED                                                                                                                                                                                                                                                                                                                                                                                                                                                                                                                                                                                                                                                                                                                                                                                                                                                                                                                                                                                                                                                                                                                                                                                                                                                                                                                                                                                                                                                                                                                                                                                                                                                                                                                                                                                                                                                                                                                                                                                                                                                                                                     | 32.8 | BUAH KELUAK CURRY A Slow cooked fresh free-range chicken and pork in a piquant black nut gravy                                           | 34.8         |
| in aromatic coconut curry and green chillies                                                                                                                                                                                                                                                                                                                                                                                                                                                                                                                                                                                                                                                                                                                                                                                                                                                                                                                                                                                                                                                                                                                                                                                                                                                                                                                                                                                                                                                                                                                                                                                                                                                                                                                                                                                                                                                                                                                                                                                                                                                                                   |      | OXTAIL STEW                                                                                                                              | 38.8         |
| SEAFOOD SAMBAL PETAI 2 Seafood of your choice with stinky beans in a                                                                                                                                                                                                                                                                                                                                                                                                                                                                                                                                                                                                                                                                                                                                                                                                                                                                                                                                                                                                                                                                                                                                                                                                                                                                                                                                                                                                                                                                                                                                                                                                                                                                                                                                                                                                                                                                                                                                                                                                                                                           |      | Traditional cream based oxtail stew with potatoes and carrots                                                                            |              |
| spicy sambal tumis gravy                                                                                                                                                                                                                                                                                                                                                                                                                                                                                                                                                                                                                                                                                                                                                                                                                                                                                                                                                                                                                                                                                                                                                                                                                                                                                                                                                                                                                                                                                                                                                                                                                                                                                                                                                                                                                                                                                                                                                                                                                                                                                                       |      | POT ROAST BEEF                                                                                                                           | 36.8         |
| PRAWN                                                                                                                                                                                                                                                                                                                                                                                                                                                                                                                                                                                                                                                                                                                                                                                                                                                                                                                                                                                                                                                                                                                                                                                                                                                                                                                                                                                                                                                                                                                                                                                                                                                                                                                                                                                                                                                                                                                                                                                                                                                                                                                          | 32.8 | Marinated slices of wagyu beef cheeks, potatoes, carrots<br>and mushrooms pot roasted in onions and soya sauce                           |              |
| COD FISH                                                                                                                                                                                                                                                                                                                                                                                                                                                                                                                                                                                                                                                                                                                                                                                                                                                                                                                                                                                                                                                                                                                                                                                                                                                                                                                                                                                                                                                                                                                                                                                                                                                                                                                                                                                                                                                                                                                                                                                                                                                                                                                       | 36.8 | BEEF & PORK SMORE                                                                                                                        | 32.8         |
| CALAMARI                                                                                                                                                                                                                                                                                                                                                                                                                                                                                                                                                                                                                                                                                                                                                                                                                                                                                                                                                                                                                                                                                                                                                                                                                                                                                                                                                                                                                                                                                                                                                                                                                                                                                                                                                                                                                                                                                                                                                                                                                                                                                                                       | 32.8 | A combination of wagyu beef and kurobuta pork chunks in fragrant, lightly spiced gravy                                                   |              |
| PORKU TAMBRINYU 1 PORKU TAMBRINYU 2 PORKU TAMBBRINYU 2 PORKU TAMBRINYU 2 PORKU TAMBR | 30.8 | RENDANG And Pragrant thick coconut curry of wagyu beef or lamb, herbs and aromatics                                                      |              |
| PORKU VINDALOO 💪 🏟 🧒                                                                                                                                                                                                                                                                                                                                                                                                                                                                                                                                                                                                                                                                                                                                                                                                                                                                                                                                                                                                                                                                                                                                                                                                                                                                                                                                                                                                                                                                                                                                                                                                                                                                                                                                                                                                                                                                                                                                                                                                                                                                                                           | 30.8 | BEEF                                                                                                                                     | 34.8         |
| Fragrant spiced curry of kurobuta pork collar in a heady mix of chillies, mustard seeds and aromatics                                                                                                                                                                                                                                                                                                                                                                                                                                                                                                                                                                                                                                                                                                                                                                                                                                                                                                                                                                                                                                                                                                                                                                                                                                                                                                                                                                                                                                                                                                                                                                                                                                                                                                                                                                                                                                                                                                                                                                                                                          |      | LAMB                                                                                                                                     | 34.8         |
| LAMB MOERU CURRY 1 An aromatic Indian style curry with chunks of lamb and potatoes                                                                                                                                                                                                                                                                                                                                                                                                                                                                                                                                                                                                                                                                                                                                                                                                                                                                                                                                                                                                                                                                                                                                                                                                                                                                                                                                                                                                                                                                                                                                                                                                                                                                                                                                                                                                                                                                                                                                                                                                                                             | 34.8 | EURASIAN COTTAGE PIE  A classic baked savoury dish of wagyu beef, carrots and mushrooms, topped with mashed potatoes                     | 28.8         |
| d de la companya de                                                                                                                                                                                                                                                                                                                                                                                                                                                                                                                                                                                                                                                                                                                                                                                                                                                                                                                                                                                                                                                                                                                                                                                                                                                                                                                                                                                                                                                                                                                                                                                                                                                                                                                                                                                                                                                                                                                                                                                                                  | Ø    |                                                                                                                                          |              |