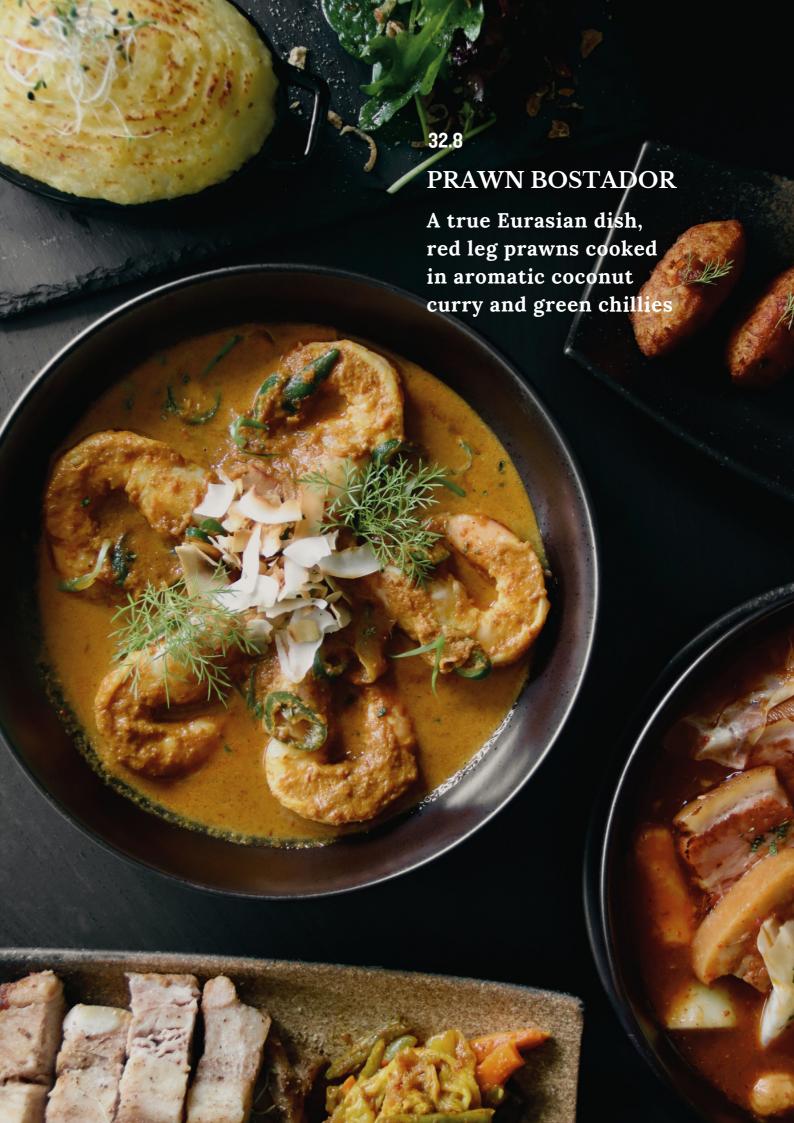

## MAINS

| CHUAN-CHUAN 1 Crispy codfish fillet in a special blend of sweet, sour and mildly spicy ginger sauce                                                                                                                                                                                                                                                                                                                                                                                                                                                                                                                                                                                                                                                                                                                                                                                                                                                                                                                                                                                                                                                                                                                                                                                                                                                                                                                                                                                                                                                                                                                                                                                                                                                                                                                                                                                                                                                                                                                                                                                                                            | 36.8 | QUENTIN'S SIGNATURE CURRY DEBAL  A devilishly addictive dish of free-range chicken or oxtail with smoked bacon, sausages, and vegetables | 3            |
|--------------------------------------------------------------------------------------------------------------------------------------------------------------------------------------------------------------------------------------------------------------------------------------------------------------------------------------------------------------------------------------------------------------------------------------------------------------------------------------------------------------------------------------------------------------------------------------------------------------------------------------------------------------------------------------------------------------------------------------------------------------------------------------------------------------------------------------------------------------------------------------------------------------------------------------------------------------------------------------------------------------------------------------------------------------------------------------------------------------------------------------------------------------------------------------------------------------------------------------------------------------------------------------------------------------------------------------------------------------------------------------------------------------------------------------------------------------------------------------------------------------------------------------------------------------------------------------------------------------------------------------------------------------------------------------------------------------------------------------------------------------------------------------------------------------------------------------------------------------------------------------------------------------------------------------------------------------------------------------------------------------------------------------------------------------------------------------------------------------------------------|------|------------------------------------------------------------------------------------------------------------------------------------------|--------------|
| PINEAPPLE PRAWN CURRY Fresh red leg prawns with fresh pineapples cooked in a mild curry                                                                                                                                                                                                                                                                                                                                                                                                                                                                                                                                                                                                                                                                                                                                                                                                                                                                                                                                                                                                                                                                                                                                                                                                                                                                                                                                                                                                                                                                                                                                                                                                                                                                                                                                                                                                                                                                                                                                                                                                                                        | 32.8 | CHICKEN OXTAIL                                                                                                                           | 32.8<br>38.8 |
| PRAWN BOSTADOR 2 DO COOKED                                                                                                                                                                                                                                                                                                                                                                                                                                                                                                                                                                                                                                                                                                                                                                                                                                                                                                                                                                                                                                                                                                                                                                                                                                                                                                                                                                                                                                                                                                                                                                                                                                                                                                                                                                                                                                                                                                                                                                                                                                                                                                     | 32.8 | BUAH KELUAK CURRY A Slow cooked fresh free-range chicken and pork in a piquant black nut gravy                                           | 34.8         |
| in aromatic coconut curry and green chillies                                                                                                                                                                                                                                                                                                                                                                                                                                                                                                                                                                                                                                                                                                                                                                                                                                                                                                                                                                                                                                                                                                                                                                                                                                                                                                                                                                                                                                                                                                                                                                                                                                                                                                                                                                                                                                                                                                                                                                                                                                                                                   |      | OXTAIL STEW                                                                                                                              | 38.8         |
| SEAFOOD SAMBAL PETAI 2 Seafood of your choice with stinky beans in a                                                                                                                                                                                                                                                                                                                                                                                                                                                                                                                                                                                                                                                                                                                                                                                                                                                                                                                                                                                                                                                                                                                                                                                                                                                                                                                                                                                                                                                                                                                                                                                                                                                                                                                                                                                                                                                                                                                                                                                                                                                           |      | Traditional cream based oxtail stew with potatoes and carrots                                                                            |              |
| spicy sambal tumis gravy                                                                                                                                                                                                                                                                                                                                                                                                                                                                                                                                                                                                                                                                                                                                                                                                                                                                                                                                                                                                                                                                                                                                                                                                                                                                                                                                                                                                                                                                                                                                                                                                                                                                                                                                                                                                                                                                                                                                                                                                                                                                                                       |      | POT ROAST BEEF                                                                                                                           | 36.8         |
| PRAWN                                                                                                                                                                                                                                                                                                                                                                                                                                                                                                                                                                                                                                                                                                                                                                                                                                                                                                                                                                                                                                                                                                                                                                                                                                                                                                                                                                                                                                                                                                                                                                                                                                                                                                                                                                                                                                                                                                                                                                                                                                                                                                                          | 32.8 | Marinated slices of wagyu beef cheeks, potatoes, carrots<br>and mushrooms pot roasted in onions and soya sauce                           |              |
| COD FISH                                                                                                                                                                                                                                                                                                                                                                                                                                                                                                                                                                                                                                                                                                                                                                                                                                                                                                                                                                                                                                                                                                                                                                                                                                                                                                                                                                                                                                                                                                                                                                                                                                                                                                                                                                                                                                                                                                                                                                                                                                                                                                                       | 36.8 | BEEF & PORK SMORE                                                                                                                        | 32.8         |
| CALAMARI                                                                                                                                                                                                                                                                                                                                                                                                                                                                                                                                                                                                                                                                                                                                                                                                                                                                                                                                                                                                                                                                                                                                                                                                                                                                                                                                                                                                                                                                                                                                                                                                                                                                                                                                                                                                                                                                                                                                                                                                                                                                                                                       | 32.8 | A combination of wagyu beef and kurobuta pork chunks in fragrant, lightly spiced gravy                                                   |              |
| PORKU TAMBRINYU 1 PORKU TAMBRINYU 2 PORKU TAMBBRINYU 2 PORKU TAMBRINYU 2 PORKU TAMBR | 30.8 | RENDANG And Pragrant thick coconut curry of wagyu beef or lamb, herbs and aromatics                                                      |              |
| PORKU VINDALOO 💪 🏟 🧒                                                                                                                                                                                                                                                                                                                                                                                                                                                                                                                                                                                                                                                                                                                                                                                                                                                                                                                                                                                                                                                                                                                                                                                                                                                                                                                                                                                                                                                                                                                                                                                                                                                                                                                                                                                                                                                                                                                                                                                                                                                                                                           | 30.8 | BEEF                                                                                                                                     | 34.8         |
| Fragrant spiced curry of kurobuta pork collar in a heady mix of chillies, mustard seeds and aromatics                                                                                                                                                                                                                                                                                                                                                                                                                                                                                                                                                                                                                                                                                                                                                                                                                                                                                                                                                                                                                                                                                                                                                                                                                                                                                                                                                                                                                                                                                                                                                                                                                                                                                                                                                                                                                                                                                                                                                                                                                          |      | LAMB                                                                                                                                     | 34.8         |
| LAMB MOERU CURRY 1 An aromatic Indian style curry with chunks of lamb and potatoes                                                                                                                                                                                                                                                                                                                                                                                                                                                                                                                                                                                                                                                                                                                                                                                                                                                                                                                                                                                                                                                                                                                                                                                                                                                                                                                                                                                                                                                                                                                                                                                                                                                                                                                                                                                                                                                                                                                                                                                                                                             | 34.8 | EURASIAN COTTAGE PIE  A classic baked savoury dish of wagyu beef, carrots and mushrooms, topped with mashed potatoes                     | 28.8         |
| d de la companya de                                                                                                                                                                                                                                                                                                                                                                                                                                                                                                                                                                                                                                                                                                                                                                                                                                                                                                                                                                                                                                                                                                                                                                                                                                                                                                                                                                                                                                                                                                                                                                                                                                                                                                                                                                                                                                                                                                                                                                                                                  | Ø    |                                                                                                                                          |              |