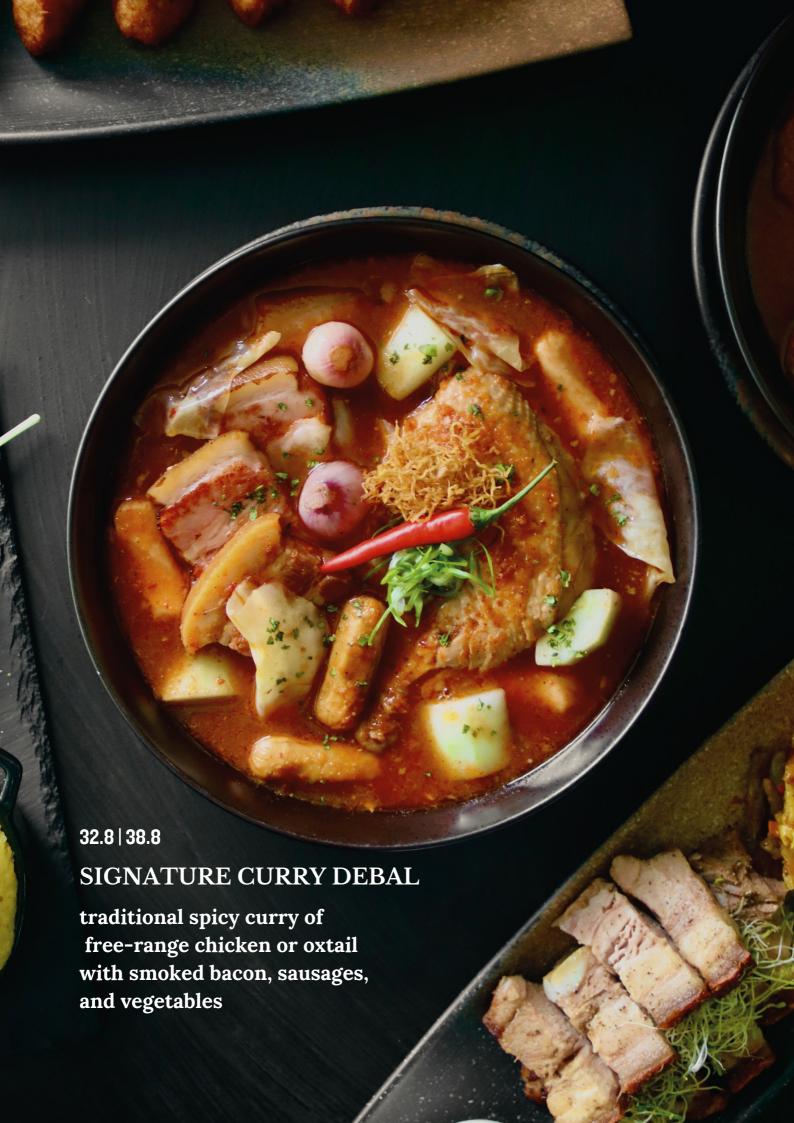

## MAINS

| CHUAN-CHUAN 1 Crispy codfish fillet in a special blend of sweet, sour and mildly spicy ginger sauce                                                                                                                                                                                                                                                                                                                                                                                                                                                                                                                                                                                                                                                                                                                                                                                                                                                                                                                                                                                                                                                                                                                                                                                                                                                                                                                                                                                                                                                                                                                                                                                                                                                                                                                                                                                                                                                                                                                                                                                                                            | 36.8 | QUENTIN'S SIGNATURE CURRY DEBAL  A devilishly addictive dish of free-range chicken or oxtail with smoked bacon, sausages, and vegetables | 3            |
|--------------------------------------------------------------------------------------------------------------------------------------------------------------------------------------------------------------------------------------------------------------------------------------------------------------------------------------------------------------------------------------------------------------------------------------------------------------------------------------------------------------------------------------------------------------------------------------------------------------------------------------------------------------------------------------------------------------------------------------------------------------------------------------------------------------------------------------------------------------------------------------------------------------------------------------------------------------------------------------------------------------------------------------------------------------------------------------------------------------------------------------------------------------------------------------------------------------------------------------------------------------------------------------------------------------------------------------------------------------------------------------------------------------------------------------------------------------------------------------------------------------------------------------------------------------------------------------------------------------------------------------------------------------------------------------------------------------------------------------------------------------------------------------------------------------------------------------------------------------------------------------------------------------------------------------------------------------------------------------------------------------------------------------------------------------------------------------------------------------------------------|------|------------------------------------------------------------------------------------------------------------------------------------------|--------------|
| PINEAPPLE PRAWN CURRY Fresh red leg prawns with fresh pineapples cooked in a mild curry                                                                                                                                                                                                                                                                                                                                                                                                                                                                                                                                                                                                                                                                                                                                                                                                                                                                                                                                                                                                                                                                                                                                                                                                                                                                                                                                                                                                                                                                                                                                                                                                                                                                                                                                                                                                                                                                                                                                                                                                                                        | 32.8 | CHICKEN OXTAIL                                                                                                                           | 32.8<br>38.8 |
| PRAWN BOSTADOR 2 DO COOKED                                                                                                                                                                                                                                                                                                                                                                                                                                                                                                                                                                                                                                                                                                                                                                                                                                                                                                                                                                                                                                                                                                                                                                                                                                                                                                                                                                                                                                                                                                                                                                                                                                                                                                                                                                                                                                                                                                                                                                                                                                                                                                     | 32.8 | BUAH KELUAK CURRY A Slow cooked fresh free-range chicken and pork in a piquant black nut gravy                                           | 34.8         |
| in aromatic coconut curry and green chillies                                                                                                                                                                                                                                                                                                                                                                                                                                                                                                                                                                                                                                                                                                                                                                                                                                                                                                                                                                                                                                                                                                                                                                                                                                                                                                                                                                                                                                                                                                                                                                                                                                                                                                                                                                                                                                                                                                                                                                                                                                                                                   |      | OXTAIL STEW                                                                                                                              | 38.8         |
| SEAFOOD SAMBAL PETAI 2 Seafood of your choice with stinky beans in a                                                                                                                                                                                                                                                                                                                                                                                                                                                                                                                                                                                                                                                                                                                                                                                                                                                                                                                                                                                                                                                                                                                                                                                                                                                                                                                                                                                                                                                                                                                                                                                                                                                                                                                                                                                                                                                                                                                                                                                                                                                           |      | Traditional cream based oxtail stew with potatoes and carrots                                                                            |              |
| spicy sambal tumis gravy                                                                                                                                                                                                                                                                                                                                                                                                                                                                                                                                                                                                                                                                                                                                                                                                                                                                                                                                                                                                                                                                                                                                                                                                                                                                                                                                                                                                                                                                                                                                                                                                                                                                                                                                                                                                                                                                                                                                                                                                                                                                                                       |      | POT ROAST BEEF                                                                                                                           | 36.8         |
| PRAWN                                                                                                                                                                                                                                                                                                                                                                                                                                                                                                                                                                                                                                                                                                                                                                                                                                                                                                                                                                                                                                                                                                                                                                                                                                                                                                                                                                                                                                                                                                                                                                                                                                                                                                                                                                                                                                                                                                                                                                                                                                                                                                                          | 32.8 | Marinated slices of wagyu beef cheeks, potatoes, carrots<br>and mushrooms pot roasted in onions and soya sauce                           |              |
| COD FISH                                                                                                                                                                                                                                                                                                                                                                                                                                                                                                                                                                                                                                                                                                                                                                                                                                                                                                                                                                                                                                                                                                                                                                                                                                                                                                                                                                                                                                                                                                                                                                                                                                                                                                                                                                                                                                                                                                                                                                                                                                                                                                                       | 36.8 | BEEF & PORK SMORE                                                                                                                        | 32.8         |
| CALAMARI                                                                                                                                                                                                                                                                                                                                                                                                                                                                                                                                                                                                                                                                                                                                                                                                                                                                                                                                                                                                                                                                                                                                                                                                                                                                                                                                                                                                                                                                                                                                                                                                                                                                                                                                                                                                                                                                                                                                                                                                                                                                                                                       | 32.8 | A combination of wagyu beef and kurobuta pork chunks in fragrant, lightly spiced gravy                                                   |              |
| PORKU TAMBRINYU 1 PORKU TAMBRINYU 2 PORKU TAMBBRINYU 2 PORKU TAMBRINYU 2 PORKU TAMBR | 30.8 | RENDANG And Pragrant thick coconut curry of wagyu beef or lamb, herbs and aromatics                                                      |              |
| PORKU VINDALOO 💪 🏟 🧒                                                                                                                                                                                                                                                                                                                                                                                                                                                                                                                                                                                                                                                                                                                                                                                                                                                                                                                                                                                                                                                                                                                                                                                                                                                                                                                                                                                                                                                                                                                                                                                                                                                                                                                                                                                                                                                                                                                                                                                                                                                                                                           | 30.8 | BEEF                                                                                                                                     | 34.8         |
| Fragrant spiced curry of kurobuta pork collar in a heady mix of chillies, mustard seeds and aromatics                                                                                                                                                                                                                                                                                                                                                                                                                                                                                                                                                                                                                                                                                                                                                                                                                                                                                                                                                                                                                                                                                                                                                                                                                                                                                                                                                                                                                                                                                                                                                                                                                                                                                                                                                                                                                                                                                                                                                                                                                          |      | LAMB                                                                                                                                     | 34.8         |
| LAMB MOERU CURRY 1 An aromatic Indian style curry with chunks of lamb and potatoes                                                                                                                                                                                                                                                                                                                                                                                                                                                                                                                                                                                                                                                                                                                                                                                                                                                                                                                                                                                                                                                                                                                                                                                                                                                                                                                                                                                                                                                                                                                                                                                                                                                                                                                                                                                                                                                                                                                                                                                                                                             | 34.8 | EURASIAN COTTAGE PIE  A classic baked savoury dish of wagyu beef, carrots and mushrooms, topped with mashed potatoes                     | 28.8         |
| d de la companya de                                                                                                                                                                                                                                                                                                                                                                                                                                                                                                                                                                                                                                                                                                                                                                                                                                                                                                                                                                                                                                                                                                                                                                                                                                                                                                                                                                                                                                                                                                                                                                                                                                                                                                                                                                                                                                                                                                                                                                                                                  | Ø    |                                                                                                                                          |              |