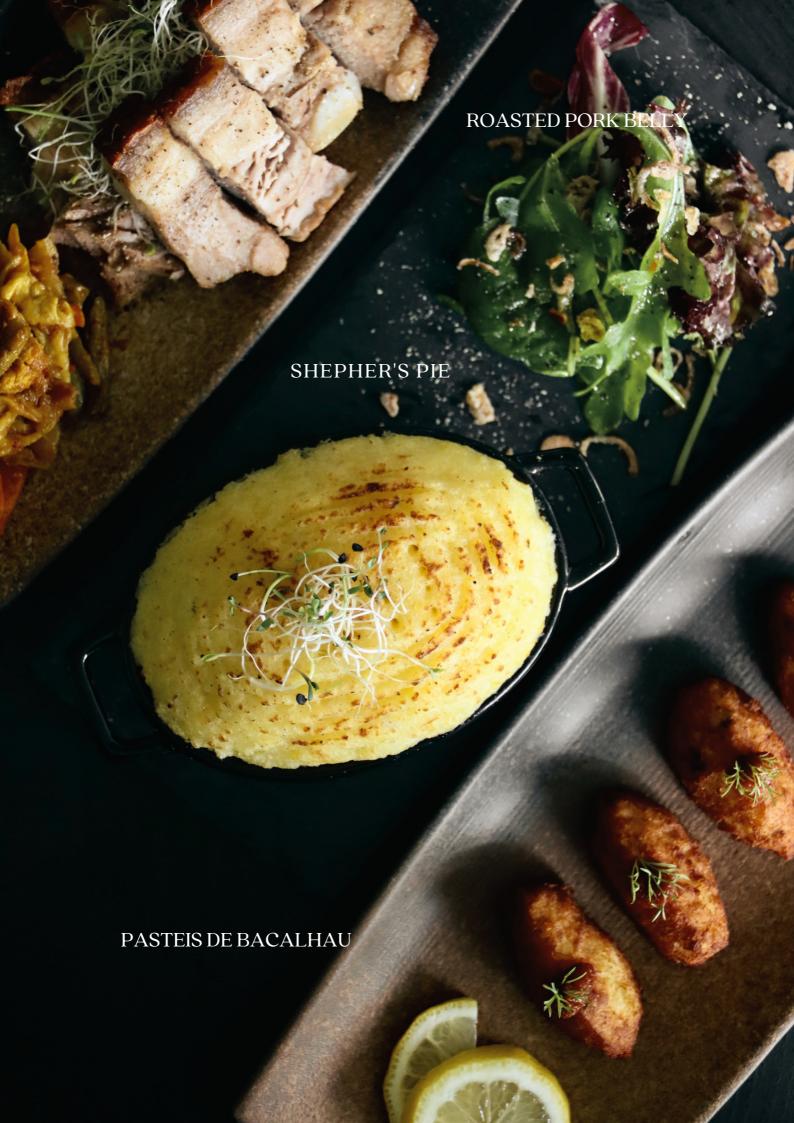

### STARTERS

| MULLIGATAWNY SOUP 1 A traditional, mildly peppery soup of shredded chicken, green apples and aromatics                                             | 15.8         | WILD MUSHROOM SOUP A savoury blend of wild mushrooms, mixed herbs cream and truffle oil                  | 15.8<br>s,        |
|----------------------------------------------------------------------------------------------------------------------------------------------------|--------------|----------------------------------------------------------------------------------------------------------|-------------------|
| DEVIL WINGS ≥3 (5 pcs) Crispy chicken mid wings tossed in our signature spicy sauce                                                                | 15.8         | PASTÉIS DE BACALHAU (**) (6 pcs) Well-loved Portuguese salted cod fish cakes serve with cod pickle sauce | <b>19.8</b><br>ed |
| TRUFFLE MAYO WINGS (5 pcs) Crispy chicken mid wings served with truffle mayonnaise                                                                 | 15.8         | POTATO CROQUETTES  A combination of beef or chicken, potatoes, onior and cilantro                        |                   |
| PORK BELLY (8 pcs)                                                                                                                                 | 20.8         | Wagyu Beef (4 pcs) Chicken (5 pcs)                                                                       | 16.8              |
| Slow-cooked crispy pork belly, pork gravy and                                                                                                      |              | Chicken (5 pcs)                                                                                          | 13.8              |
| QUENTIN'S SALAD  Mixed greens with fresh garden vegetables tos in our very own vinaigrette dressing                                                | 14.8<br>ssed | PANG SUSIE (4 pcs) Sweet potato buns filled with spiced minced pork, A popular treat among Eurasians     | 16.8              |
| ANGLED BEAN SALAD ©  Crunchy winged bean salad with shallots, pineapple, mango, cherry tomatoes and cucun in a refreshing soy sauce based dressing | 14.8<br>nber | FENG Pork belly and mixed offal in our special house blend of spices, served with baguette               | 18.8              |

## MAINS

| CHUAN-CHUAN 1 Crispy codfish fillet in a special blend of sweet, sour and mildly spicy ginger sauce                                                                                                                                                                                                                                                                                                                                                                                                                                                                                                                                                                                                                                                                                                                                                                                                                                                                                                                                                                                                                                                                                                                                                                                                                                                                                                                                                                                                                                                                                                                                                                                                                                                                                                                                                                                                                                                                                                                                                                                                                            | 36.8 | QUENTIN'S SIGNATURE CURRY DEBAL  A devilishly addictive dish of free-range chicken or oxtail with smoked bacon, sausages, and vegetables | 3            |
|--------------------------------------------------------------------------------------------------------------------------------------------------------------------------------------------------------------------------------------------------------------------------------------------------------------------------------------------------------------------------------------------------------------------------------------------------------------------------------------------------------------------------------------------------------------------------------------------------------------------------------------------------------------------------------------------------------------------------------------------------------------------------------------------------------------------------------------------------------------------------------------------------------------------------------------------------------------------------------------------------------------------------------------------------------------------------------------------------------------------------------------------------------------------------------------------------------------------------------------------------------------------------------------------------------------------------------------------------------------------------------------------------------------------------------------------------------------------------------------------------------------------------------------------------------------------------------------------------------------------------------------------------------------------------------------------------------------------------------------------------------------------------------------------------------------------------------------------------------------------------------------------------------------------------------------------------------------------------------------------------------------------------------------------------------------------------------------------------------------------------------|------|------------------------------------------------------------------------------------------------------------------------------------------|--------------|
| PINEAPPLE PRAWN CURRY Fresh red leg prawns with fresh pineapples cooked in a mild curry                                                                                                                                                                                                                                                                                                                                                                                                                                                                                                                                                                                                                                                                                                                                                                                                                                                                                                                                                                                                                                                                                                                                                                                                                                                                                                                                                                                                                                                                                                                                                                                                                                                                                                                                                                                                                                                                                                                                                                                                                                        | 32.8 | CHICKEN OXTAIL                                                                                                                           | 32.8<br>38.8 |
| PRAWN BOSTADOR 2 DO COOKED                                                                                                                                                                                                                                                                                                                                                                                                                                                                                                                                                                                                                                                                                                                                                                                                                                                                                                                                                                                                                                                                                                                                                                                                                                                                                                                                                                                                                                                                                                                                                                                                                                                                                                                                                                                                                                                                                                                                                                                                                                                                                                     | 32.8 | BUAH KELUAK CURRY A Slow cooked fresh free-range chicken and pork in a piquant black nut gravy                                           | 34.8         |
| in aromatic coconut curry and green chillies                                                                                                                                                                                                                                                                                                                                                                                                                                                                                                                                                                                                                                                                                                                                                                                                                                                                                                                                                                                                                                                                                                                                                                                                                                                                                                                                                                                                                                                                                                                                                                                                                                                                                                                                                                                                                                                                                                                                                                                                                                                                                   |      | OXTAIL STEW                                                                                                                              | 38.8         |
| SEAFOOD SAMBAL PETAI 2 Seafood of your choice with stinky beans in a                                                                                                                                                                                                                                                                                                                                                                                                                                                                                                                                                                                                                                                                                                                                                                                                                                                                                                                                                                                                                                                                                                                                                                                                                                                                                                                                                                                                                                                                                                                                                                                                                                                                                                                                                                                                                                                                                                                                                                                                                                                           |      | Traditional cream based oxtail stew with potatoes and carrots                                                                            |              |
| spicy sambal tumis gravy                                                                                                                                                                                                                                                                                                                                                                                                                                                                                                                                                                                                                                                                                                                                                                                                                                                                                                                                                                                                                                                                                                                                                                                                                                                                                                                                                                                                                                                                                                                                                                                                                                                                                                                                                                                                                                                                                                                                                                                                                                                                                                       |      | POT ROAST BEEF                                                                                                                           | 36.8         |
| PRAWN                                                                                                                                                                                                                                                                                                                                                                                                                                                                                                                                                                                                                                                                                                                                                                                                                                                                                                                                                                                                                                                                                                                                                                                                                                                                                                                                                                                                                                                                                                                                                                                                                                                                                                                                                                                                                                                                                                                                                                                                                                                                                                                          | 32.8 | Marinated slices of wagyu beef cheeks, potatoes, carrots<br>and mushrooms pot roasted in onions and soya sauce                           |              |
| COD FISH                                                                                                                                                                                                                                                                                                                                                                                                                                                                                                                                                                                                                                                                                                                                                                                                                                                                                                                                                                                                                                                                                                                                                                                                                                                                                                                                                                                                                                                                                                                                                                                                                                                                                                                                                                                                                                                                                                                                                                                                                                                                                                                       | 36.8 | BEEF & PORK SMORE                                                                                                                        | 32.8         |
| CALAMARI                                                                                                                                                                                                                                                                                                                                                                                                                                                                                                                                                                                                                                                                                                                                                                                                                                                                                                                                                                                                                                                                                                                                                                                                                                                                                                                                                                                                                                                                                                                                                                                                                                                                                                                                                                                                                                                                                                                                                                                                                                                                                                                       | 32.8 | A combination of wagyu beef and kurobuta pork chunks in fragrant, lightly spiced gravy                                                   |              |
| PORKU TAMBRINYU 1 PORKU TAMBRINYU 2 PORKU TAMBBRINYU 2 PORKU TAMBRINYU 2 PORKU TAMBR | 30.8 | RENDANG And Pragrant thick coconut curry of wagyu beef or lamb, herbs and aromatics                                                      |              |
| PORKU VINDALOO 💪 🏟 🧒                                                                                                                                                                                                                                                                                                                                                                                                                                                                                                                                                                                                                                                                                                                                                                                                                                                                                                                                                                                                                                                                                                                                                                                                                                                                                                                                                                                                                                                                                                                                                                                                                                                                                                                                                                                                                                                                                                                                                                                                                                                                                                           | 30.8 | BEEF                                                                                                                                     | 34.8         |
| Fragrant spiced curry of kurobuta pork collar in a heady mix of chillies, mustard seeds and aromatics                                                                                                                                                                                                                                                                                                                                                                                                                                                                                                                                                                                                                                                                                                                                                                                                                                                                                                                                                                                                                                                                                                                                                                                                                                                                                                                                                                                                                                                                                                                                                                                                                                                                                                                                                                                                                                                                                                                                                                                                                          |      | LAMB                                                                                                                                     | 34.8         |
| LAMB MOERU CURRY 1 An aromatic Indian style curry with chunks of lamb and potatoes                                                                                                                                                                                                                                                                                                                                                                                                                                                                                                                                                                                                                                                                                                                                                                                                                                                                                                                                                                                                                                                                                                                                                                                                                                                                                                                                                                                                                                                                                                                                                                                                                                                                                                                                                                                                                                                                                                                                                                                                                                             | 34.8 | EURASIAN COTTAGE PIE  A classic baked savoury dish of wagyu beef, carrots and mushrooms, topped with mashed potatoes                     | 28.8         |
| d de la companya de                                                                                                                                                                                                                                                                                                                                                                                                                                                                                                                                                                                                                                                                                                                                                                                                                                                                                                                                                                                                                                                                                                                                                                                                                                                                                                                                                                                                                                                                                                                                                                                                                                                                                                                                                                                                                                                                                                                                                                                                                  | Ø    |                                                                                                                                          |              |