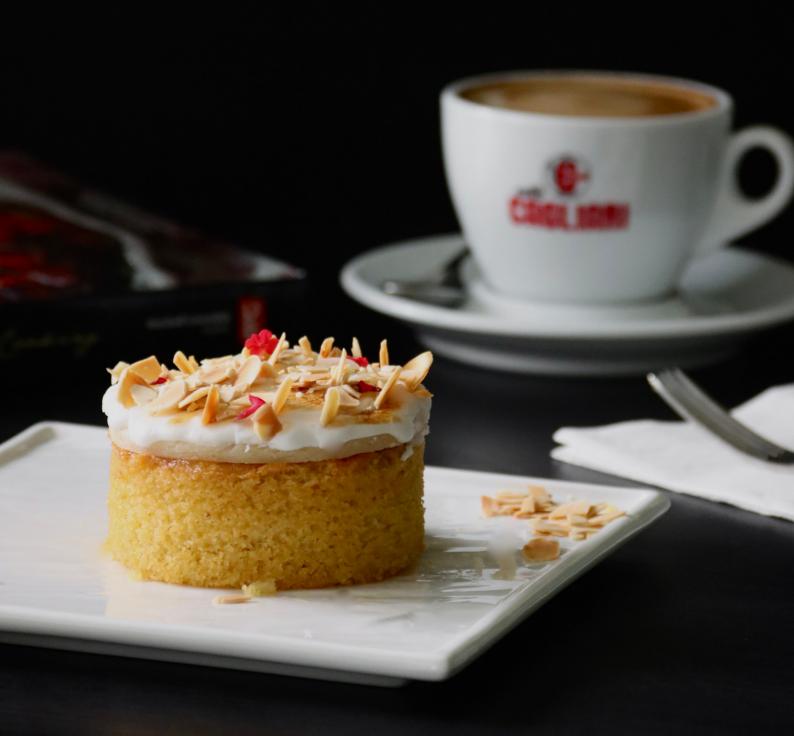

### SUGEE CAKE

A traditional Eurasian cake made with semolina flour, almonds, creamed butter, eggs and a hint of brandy, topped with marzipan and royal icing

### DESSERTS

| SUGEE CAKE  An all-time favorite Eurasian treat made with semolina flour, almonds and butter                                              | 14.8 | GULA MELAKA CAKE Self-saucing gula melaka sponge cake served with vanilla ice cream                                                                                                     | 15.8 |
|-------------------------------------------------------------------------------------------------------------------------------------------|------|-----------------------------------------------------------------------------------------------------------------------------------------------------------------------------------------|------|
| KUEH BINGKA Traditional baked grated tapioca and coconut cake, served with pandan coconut custard and gula melaka syrup                   | 13.8 | KELUAK BROWNIE  Our house special dark chocolate brownie generously infused with Buah Keluak, served with vanilla ice cream kaffir lime chocolate ganache and lemongrass cookie crumble | 16.8 |
| PUTUGAL® Ø                                                                                                                                | 13.8 | Clumbic                                                                                                                                                                                 |      |
| Eurasian steamed tapioca and pisang rajah cake<br>infused with natural blue pea flower and<br>pandan extracts, served with grated coconut |      | BREUDHER CAKE  Dutch-influenced Eurasian yeasted cake made with Toddy, a fermented coconut flower extract, served with berry compote and vanilla ice cream                              | 15.8 |
| AFFOGATO                                                                                                                                  | 13.8 | and vanina ice cream                                                                                                                                                                    |      |
| A scoop of vanilla ice cream with a single shot of espresso served on the side                                                            |      | DESSERT PLATTER  An assorted mix of Sugee cake, Kueh Bingka,                                                                                                                            | 32.8 |
| PREMIUM ICE CREAM (**)                                                                                                                    | 7.8  | Breudher Cake and Putugal in a platter.                                                                                                                                                 |      |
| A scoop of homemade rich chocolate                                                                                                        |      |                                                                                                                                                                                         |      |
| or vanilla ice cream                                                                                                                      |      |                                                                                                                                                                                         |      |