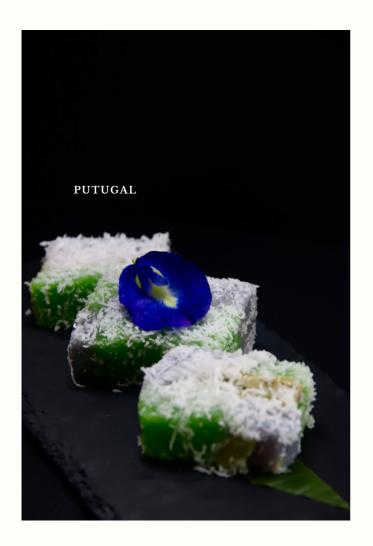

### DESSERTS

| SUGEE CAKE  An all-time favorite Eurasian treat made with semolina flour, almonds and butter                                              | 14.8 | GULA MELAKA CAKE Self-saucing gula melaka sponge cake served with vanilla ice cream                                                                                                     | 15.8 |
|-------------------------------------------------------------------------------------------------------------------------------------------|------|-----------------------------------------------------------------------------------------------------------------------------------------------------------------------------------------|------|
| KUEH BINGKA Traditional baked grated tapioca and coconut cake, served with pandan coconut custard and gula melaka syrup                   | 13.8 | KELUAK BROWNIE  Our house special dark chocolate brownie generously infused with Buah Keluak, served with vanilla ice cream kaffir lime chocolate ganache and lemongrass cookie crumble | 16.8 |
| PUTUGAL® Ø                                                                                                                                | 13.8 | Clumbic                                                                                                                                                                                 |      |
| Eurasian steamed tapioca and pisang rajah cake<br>infused with natural blue pea flower and<br>pandan extracts, served with grated coconut |      | BREUDHER CAKE  Dutch-influenced Eurasian yeasted cake made with Toddy, a fermented coconut flower extract, served with berry compote and vanilla ice cream                              | 15.8 |
| AFFOGATO                                                                                                                                  | 13.8 | and vanina ice cream                                                                                                                                                                    |      |
| A scoop of vanilla ice cream with a single shot of espresso served on the side                                                            |      | DESSERT PLATTER  An assorted mix of Sugee cake, Kueh Bingka,                                                                                                                            | 32.8 |
| PREMIUM ICE CREAM (**)                                                                                                                    | 7.8  | Breudher Cake and Putugal in a platter.                                                                                                                                                 |      |
| A scoop of homemade rich chocolate                                                                                                        |      |                                                                                                                                                                                         |      |
| or vanilla ice cream                                                                                                                      |      |                                                                                                                                                                                         |      |