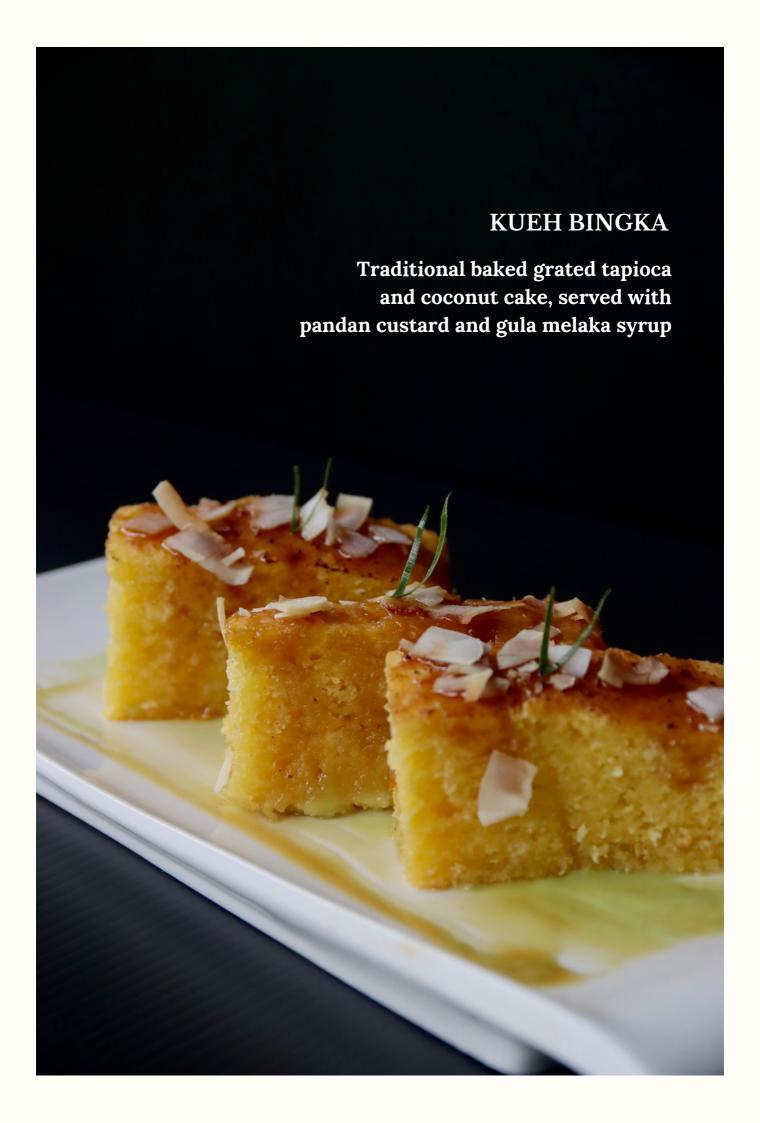

### **KUEH BINGKA**

Traditional baked grated tapioca and coconut cake, served with pandan custard and gula melaka syrup