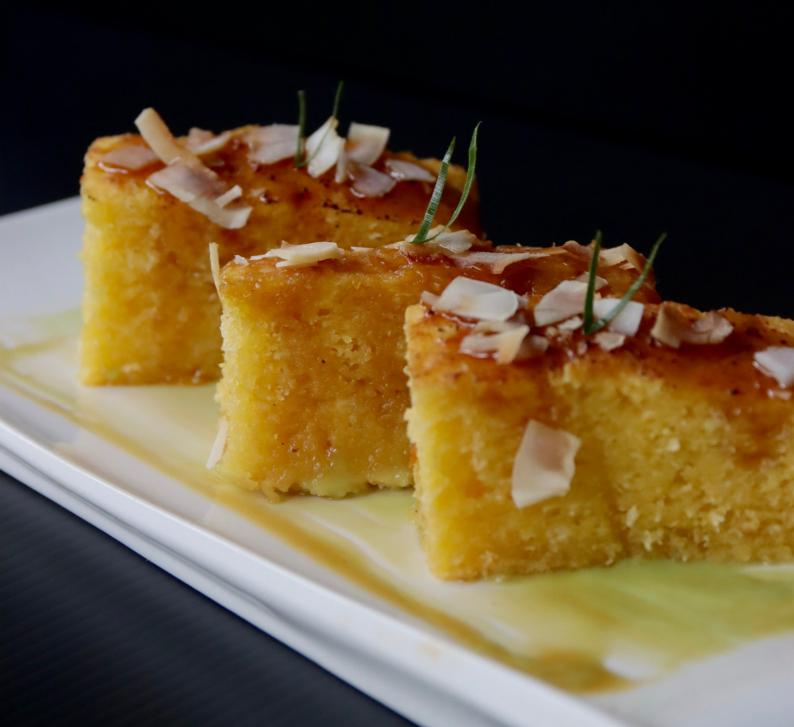

### DESSERTS

| SUGEE CAKE  An all-time favorite Eurasian treat made with semolina flour, almonds and butter                                              | 14.8 | GULA MELAKA CAKE Self-saucing gula melaka sponge cake served with vanilla ice cream                                                                                                     | 15.8 |
|-------------------------------------------------------------------------------------------------------------------------------------------|------|-----------------------------------------------------------------------------------------------------------------------------------------------------------------------------------------|------|
| KUEH BINGKA Traditional baked grated tapioca and coconut cake, served with pandan coconut custard and gula melaka syrup                   | 13.8 | KELUAK BROWNIE  Our house special dark chocolate brownie generously infused with Buah Keluak, served with vanilla ice cream kaffir lime chocolate ganache and lemongrass cookie crumble | 16.8 |
| PUTUGAL® Ø                                                                                                                                | 13.8 | Clumbic                                                                                                                                                                                 |      |
| Eurasian steamed tapioca and pisang rajah cake<br>infused with natural blue pea flower and<br>pandan extracts, served with grated coconut |      | BREUDHER CAKE  Dutch-influenced Eurasian yeasted cake made with Toddy, a fermented coconut flower extract, served with berry compote and vanilla ice cream                              | 15.8 |
| AFFOGATO                                                                                                                                  | 13.8 | and vanina ice cream                                                                                                                                                                    |      |
| A scoop of vanilla ice cream with a single shot of espresso served on the side                                                            |      | DESSERT PLATTER  An assorted mix of Sugee cake, Kueh Bingka,                                                                                                                            | 32.8 |
| PREMIUM ICE CREAM (**)                                                                                                                    | 7.8  | Breudher Cake and Putugal in a platter.                                                                                                                                                 |      |
| A scoop of homemade rich chocolate                                                                                                        |      |                                                                                                                                                                                         |      |
| or vanilla ice cream                                                                                                                      |      |                                                                                                                                                                                         |      |