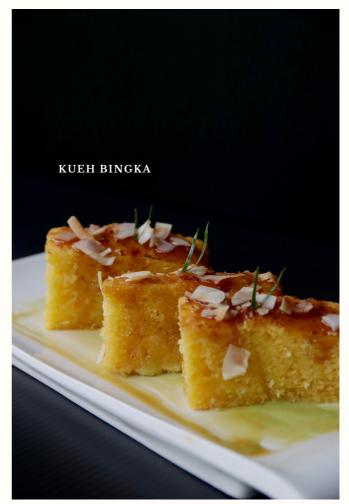

### DESSERTS

| SUGEE CAKE  An all-time favorite Eurasian treat made with semolina flour, almonds and butter                                              | 14.8 | GULA MELAKA CAKE Self-saucing gula melaka sponge cake served with vanilla ice cream                                                                                                     | 15.8 |
|-------------------------------------------------------------------------------------------------------------------------------------------|------|-----------------------------------------------------------------------------------------------------------------------------------------------------------------------------------------|------|
| KUEH BINGKA Traditional baked grated tapioca and coconut cake, served with pandan coconut custard and gula melaka syrup                   | 13.8 | KELUAK BROWNIE  Our house special dark chocolate brownie generously infused with Buah Keluak, served with vanilla ice cream kaffir lime chocolate ganache and lemongrass cookie crumble | 16.8 |
| PUTUGAL® Ø                                                                                                                                | 13.8 | Clumbic                                                                                                                                                                                 |      |
| Eurasian steamed tapioca and pisang rajah cake<br>infused with natural blue pea flower and<br>pandan extracts, served with grated coconut |      | BREUDHER CAKE  Dutch-influenced Eurasian yeasted cake made with Toddy, a fermented coconut flower extract, served with berry compote and vanilla ice cream                              | 15.8 |
| AFFOGATO                                                                                                                                  | 13.8 | and vanina ice cream                                                                                                                                                                    |      |
| A scoop of vanilla ice cream with a single shot of espresso served on the side                                                            |      | DESSERT PLATTER  An assorted mix of Sugee cake, Kueh Bingka,                                                                                                                            | 32.8 |
| PREMIUM ICE CREAM (**)                                                                                                                    | 7.8  | Breudher Cake and Putugal in a platter.                                                                                                                                                 |      |
| A scoop of homemade rich chocolate                                                                                                        |      |                                                                                                                                                                                         |      |
| or vanilla ice cream                                                                                                                      |      |                                                                                                                                                                                         |      |

### **KUEH BINGKA**

Traditional baked grated tapioca and coconut cake, served with pandan custard and gula melaka syrup