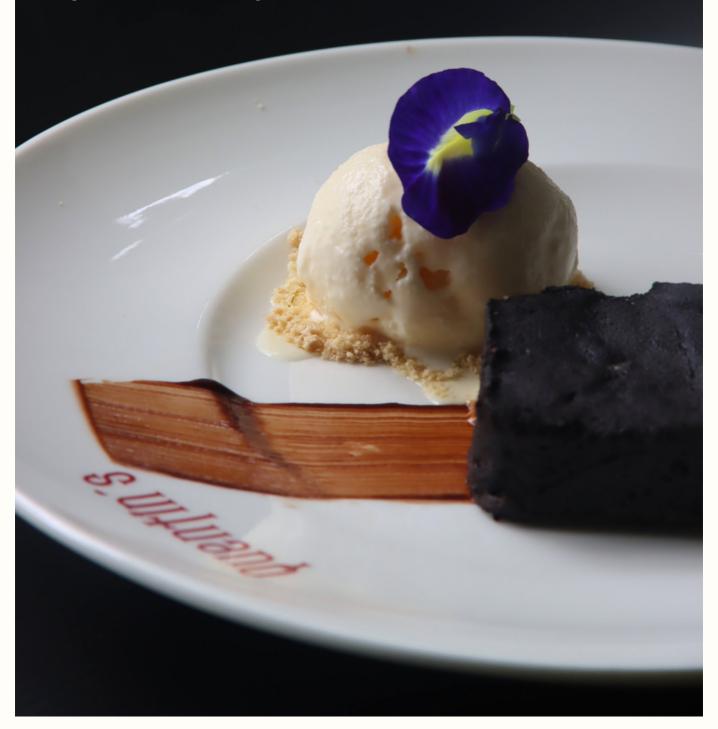

### **KELUAK BROWNIE**

our in-house special dark chocolate brownie heavily infused with Buah Keluak, served with vanilla ice cream, kaffir lime chocolate ganache and lemongrass cookie crumble