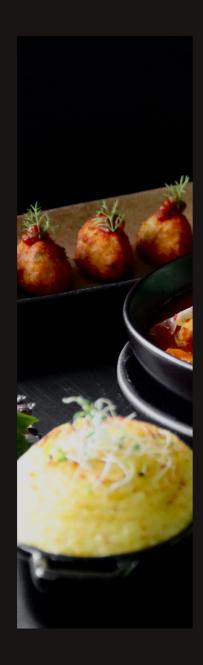

### STARTERS

| MULLIGATAWNY SOUP 1 A traditional, mildly peppery soup of shredded chicken, green apples and aromatics                                             | 15.8         | WILD MUSHROOM SOUP A savoury blend of wild mushrooms, mixed herbs cream and truffle oil                  | 15.8<br>s,        |
|----------------------------------------------------------------------------------------------------------------------------------------------------|--------------|----------------------------------------------------------------------------------------------------------|-------------------|
| DEVIL WINGS ≥3 (5 pcs) Crispy chicken mid wings tossed in our signature spicy sauce                                                                | 15.8         | PASTÉIS DE BACALHAU (**) (6 pcs) Well-loved Portuguese salted cod fish cakes serve with cod pickle sauce | <b>19.8</b><br>ed |
| TRUFFLE MAYO WINGS (5 pcs) Crispy chicken mid wings served with truffle mayonnaise                                                                 | 15.8         | POTATO CROQUETTES  A combination of beef or chicken, potatoes, onior and cilantro                        |                   |
| PORK BELLY (8 pcs)                                                                                                                                 | 20.8         | Wagyu Beef (4 pcs) Chicken (5 pcs)                                                                       | 16.8              |
| Slow-cooked crispy pork belly, pork gravy and                                                                                                      |              | Chicken (5 pcs)                                                                                          | 13.8              |
| QUENTIN'S SALAD  Mixed greens with fresh garden vegetables tos in our very own vinaigrette dressing                                                | 14.8<br>ssed | PANG SUSIE (4 pcs) Sweet potato buns filled with spiced minced pork, A popular treat among Eurasians     | 16.8              |
| ANGLED BEAN SALAD ©  Crunchy winged bean salad with shallots, pineapple, mango, cherry tomatoes and cucun in a refreshing soy sauce based dressing | 14.8<br>nber | FENG Pork belly and mixed offal in our special house blend of spices, served with baguette               | 18.8              |