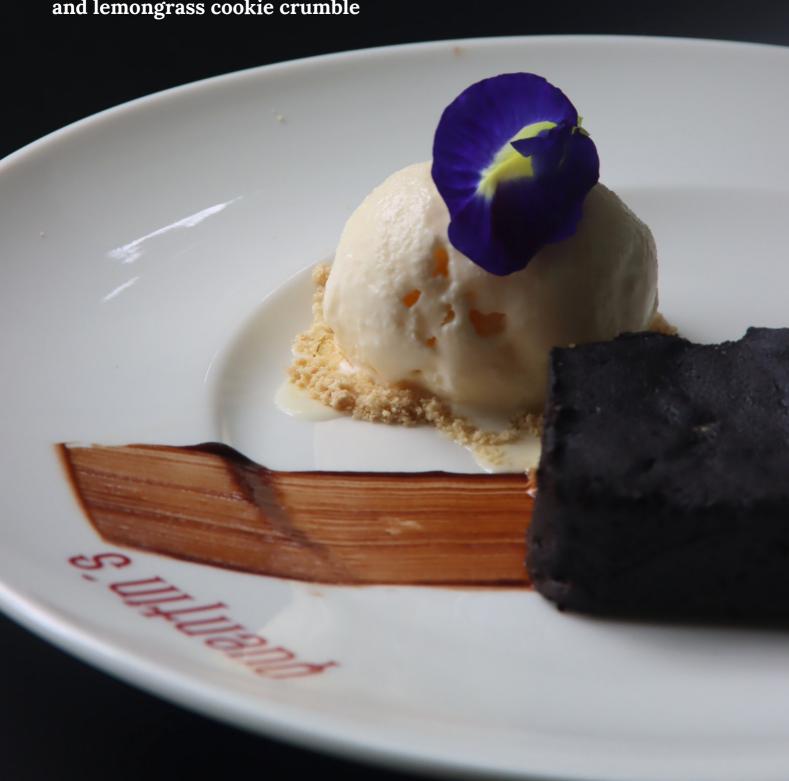

### **KELUAK BROWNIE**

our in-house special dark chocolate brownie heavily infused with Buah Keluak, served with vanilla ice cream, kaffir lime chocolate ganache and lemongrass cookie crumble