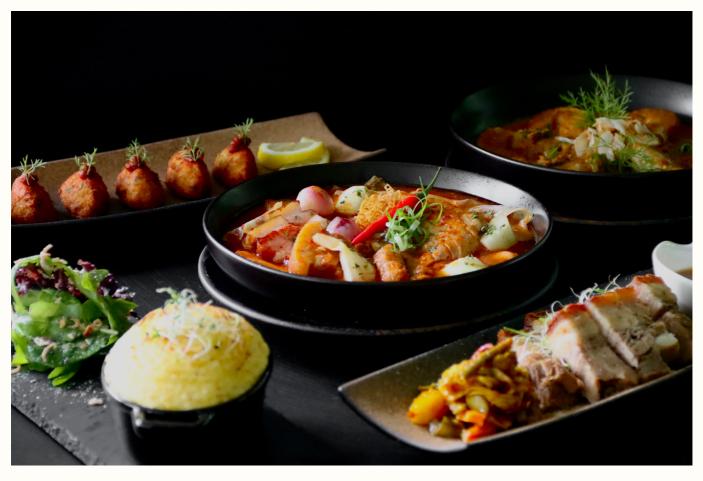

## MAINS

| CHUAN-CHUAN 1 Crispy codfish fillet in a special blend of sweet, sour and mildly spicy ginger sauce                                                                                                                                                                                                                                                                                                                                                                                                                                                                                                                                                                                                                                                                                                                                                                                                                                                                                                                                                                                                                                                                                                                                                                                                                                                                                                                                                                                                                                                                                                                                                                                                                                                                                                                                                                                                                                                                                                                                                                                                                            | 36.8 | QUENTIN'S SIGNATURE CURRY DEBAL  A devilishly addictive dish of free-range chicken or oxtail with smoked bacon, sausages, and vegetables | 3            |
|--------------------------------------------------------------------------------------------------------------------------------------------------------------------------------------------------------------------------------------------------------------------------------------------------------------------------------------------------------------------------------------------------------------------------------------------------------------------------------------------------------------------------------------------------------------------------------------------------------------------------------------------------------------------------------------------------------------------------------------------------------------------------------------------------------------------------------------------------------------------------------------------------------------------------------------------------------------------------------------------------------------------------------------------------------------------------------------------------------------------------------------------------------------------------------------------------------------------------------------------------------------------------------------------------------------------------------------------------------------------------------------------------------------------------------------------------------------------------------------------------------------------------------------------------------------------------------------------------------------------------------------------------------------------------------------------------------------------------------------------------------------------------------------------------------------------------------------------------------------------------------------------------------------------------------------------------------------------------------------------------------------------------------------------------------------------------------------------------------------------------------|------|------------------------------------------------------------------------------------------------------------------------------------------|--------------|
| PINEAPPLE PRAWN CURRY Fresh red leg prawns with fresh pineapples cooked in a mild curry                                                                                                                                                                                                                                                                                                                                                                                                                                                                                                                                                                                                                                                                                                                                                                                                                                                                                                                                                                                                                                                                                                                                                                                                                                                                                                                                                                                                                                                                                                                                                                                                                                                                                                                                                                                                                                                                                                                                                                                                                                        | 32.8 | CHICKEN OXTAIL                                                                                                                           | 32.8<br>38.8 |
| PRAWN BOSTADOR 2 DO COOKED                                                                                                                                                                                                                                                                                                                                                                                                                                                                                                                                                                                                                                                                                                                                                                                                                                                                                                                                                                                                                                                                                                                                                                                                                                                                                                                                                                                                                                                                                                                                                                                                                                                                                                                                                                                                                                                                                                                                                                                                                                                                                                     | 32.8 | BUAH KELUAK CURRY A Slow cooked fresh free-range chicken and pork in a piquant black nut gravy                                           | 34.8         |
| in aromatic coconut curry and green chillies                                                                                                                                                                                                                                                                                                                                                                                                                                                                                                                                                                                                                                                                                                                                                                                                                                                                                                                                                                                                                                                                                                                                                                                                                                                                                                                                                                                                                                                                                                                                                                                                                                                                                                                                                                                                                                                                                                                                                                                                                                                                                   |      | OXTAIL STEW                                                                                                                              | 38.8         |
| SEAFOOD SAMBAL PETAI 2 Seafood of your choice with stinky beans in a                                                                                                                                                                                                                                                                                                                                                                                                                                                                                                                                                                                                                                                                                                                                                                                                                                                                                                                                                                                                                                                                                                                                                                                                                                                                                                                                                                                                                                                                                                                                                                                                                                                                                                                                                                                                                                                                                                                                                                                                                                                           |      | Traditional cream based oxtail stew with potatoes and carrots                                                                            |              |
| spicy sambal tumis gravy                                                                                                                                                                                                                                                                                                                                                                                                                                                                                                                                                                                                                                                                                                                                                                                                                                                                                                                                                                                                                                                                                                                                                                                                                                                                                                                                                                                                                                                                                                                                                                                                                                                                                                                                                                                                                                                                                                                                                                                                                                                                                                       |      | POT ROAST BEEF                                                                                                                           | 36.8         |
| PRAWN                                                                                                                                                                                                                                                                                                                                                                                                                                                                                                                                                                                                                                                                                                                                                                                                                                                                                                                                                                                                                                                                                                                                                                                                                                                                                                                                                                                                                                                                                                                                                                                                                                                                                                                                                                                                                                                                                                                                                                                                                                                                                                                          | 32.8 | Marinated slices of wagyu beef cheeks, potatoes, carrots<br>and mushrooms pot roasted in onions and soya sauce                           |              |
| COD FISH                                                                                                                                                                                                                                                                                                                                                                                                                                                                                                                                                                                                                                                                                                                                                                                                                                                                                                                                                                                                                                                                                                                                                                                                                                                                                                                                                                                                                                                                                                                                                                                                                                                                                                                                                                                                                                                                                                                                                                                                                                                                                                                       | 36.8 | BEEF & PORK SMORE                                                                                                                        | 32.8         |
| CALAMARI                                                                                                                                                                                                                                                                                                                                                                                                                                                                                                                                                                                                                                                                                                                                                                                                                                                                                                                                                                                                                                                                                                                                                                                                                                                                                                                                                                                                                                                                                                                                                                                                                                                                                                                                                                                                                                                                                                                                                                                                                                                                                                                       | 32.8 | A combination of wagyu beef and kurobuta pork chunks in fragrant, lightly spiced gravy                                                   |              |
| PORKU TAMBRINYU 1 PORKU TAMBRINYU 2 PORKU TAMBBRINYU 2 PORKU TAMBRINYU 2 PORKU TAMBR | 30.8 | RENDANG And Pragrant thick coconut curry of wagyu beef or lamb, herbs and aromatics                                                      |              |
| PORKU VINDALOO 💪 🏟 🧒                                                                                                                                                                                                                                                                                                                                                                                                                                                                                                                                                                                                                                                                                                                                                                                                                                                                                                                                                                                                                                                                                                                                                                                                                                                                                                                                                                                                                                                                                                                                                                                                                                                                                                                                                                                                                                                                                                                                                                                                                                                                                                           | 30.8 | BEEF                                                                                                                                     | 34.8         |
| Fragrant spiced curry of kurobuta pork collar in a heady mix of chillies, mustard seeds and aromatics                                                                                                                                                                                                                                                                                                                                                                                                                                                                                                                                                                                                                                                                                                                                                                                                                                                                                                                                                                                                                                                                                                                                                                                                                                                                                                                                                                                                                                                                                                                                                                                                                                                                                                                                                                                                                                                                                                                                                                                                                          |      | LAMB                                                                                                                                     | 34.8         |
| LAMB MOERU CURRY 1 An aromatic Indian style curry with chunks of lamb and potatoes                                                                                                                                                                                                                                                                                                                                                                                                                                                                                                                                                                                                                                                                                                                                                                                                                                                                                                                                                                                                                                                                                                                                                                                                                                                                                                                                                                                                                                                                                                                                                                                                                                                                                                                                                                                                                                                                                                                                                                                                                                             | 34.8 | EURASIAN COTTAGE PIE  A classic baked savoury dish of wagyu beef, carrots and mushrooms, topped with mashed potatoes                     | 28.8         |
| d de la companya de                                                                                                                                                                                                                                                                                                                                                                                                                                                                                                                                                                                                                                                                                                                                                                                                                                                                                                                                                                                                                                                                                                                                                                                                                                                                                                                                                                                                                                                                                                                                                                                                                                                                                                                                                                                                                                                                                                                                                                                                                  | Ø    |                                                                                                                                          |              |