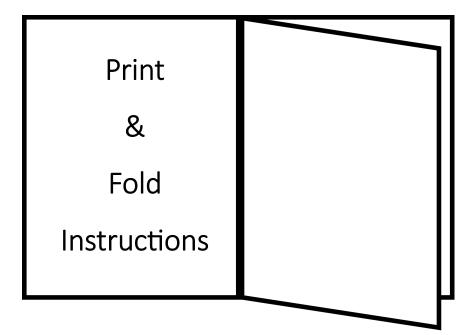

This journal was produced as a side-fold booklet.

- Print on 8.5 x 11 paper (landscape)
- Print on both sides (flip on short edge)
- Arrange and fold based on the page numbers

To learn more about the

Cheerful Gear Cards for Good Emotional Health Flashcards