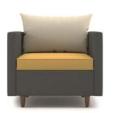

### Statement Of Line

Standard Cushion (Shown here in standard fabric)

Single Seat Model HWH1SS

Two Seat Model HWH2SS

Three Seat Model HWH3SS

True Corner Model HWH1TCS

Ottoman Model HWH1C

Pillow Cushion (Shown here in contrasting fabric)

#### Contrasting Fabric

Select up to three fabrics when using the Contrasting Fabric option. Specify a different color or pattern for the frame, seat and back cushions.