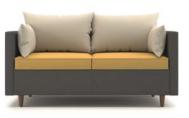

### Statement Of Line

Standard Cushion (Shown here in standard fabric)

Single Seat Model HWH1SS

Two Seat Model HWH2SS

Three Seat Model HWH3SS

True Corner Model HWH1TCS

Ottoman Model HWH1C

Pillow Cushion (Shown here in contrasting fabric)

#### Contrasting Fabric

Select up to three fabrics when using the Contrasting Fabric option. Specify a different color or pattern for the frame, seat and back cushions.