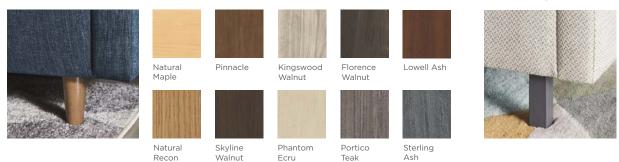

providing many optional features.

#### **Pillow Cushions**



The Pillow Back option has a more casual aesthetic and allows you to sink into the back cushion with ease.

#### **Standard Cushions**



The square, welted back cushion of the Standard Back creates a modern look while providing casual comfort.

#### Contrasting Fabric



Select up to three fabrics when using the Contrasting Fabric option. Specify a different color or pattern for the frame, seat and back cushions.

#### **Throw Pillows**



Order extra throw pillows, available in a Square or Lumbar version, to add a little extra comfort or a pop of color.

Metal Leg

#### **Power Modules**



Add a power module to sit down, plug in and power up.

Textured

Titanium

Textured

Charcoal

### Leg Finishes

#### **Cone Wood Leg**