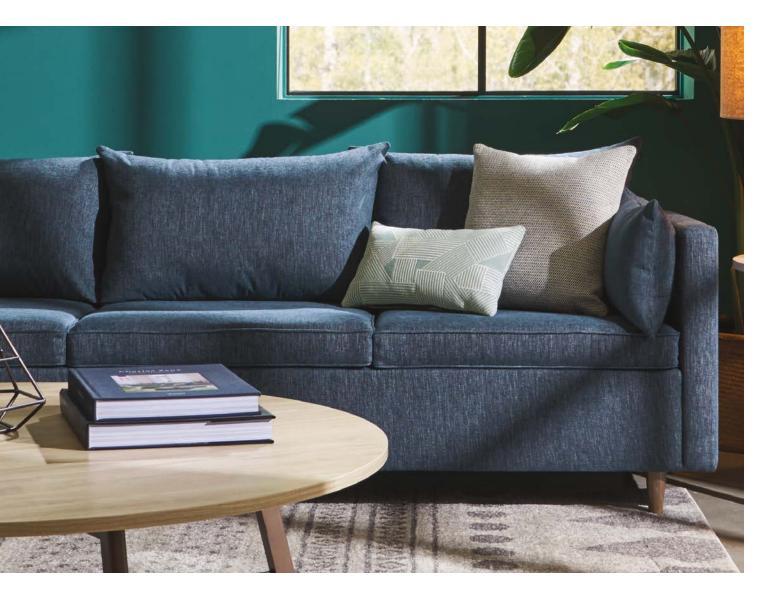

#### West Hill Casual Lounge

Lived-in upholstery detail is West Hill's calling card; and the tuxedo design lends itself to both a transitional and casual aesthetic while providing many optional features.

#### **Pillow Cushions**

The Pillow Back option has a more casual aesthetic and allows you to sink into the back cushion with ease.

#### **Standard Cushions**

The square, welted back cushion of the Standard Back creates a modern look while providing casual comfort.