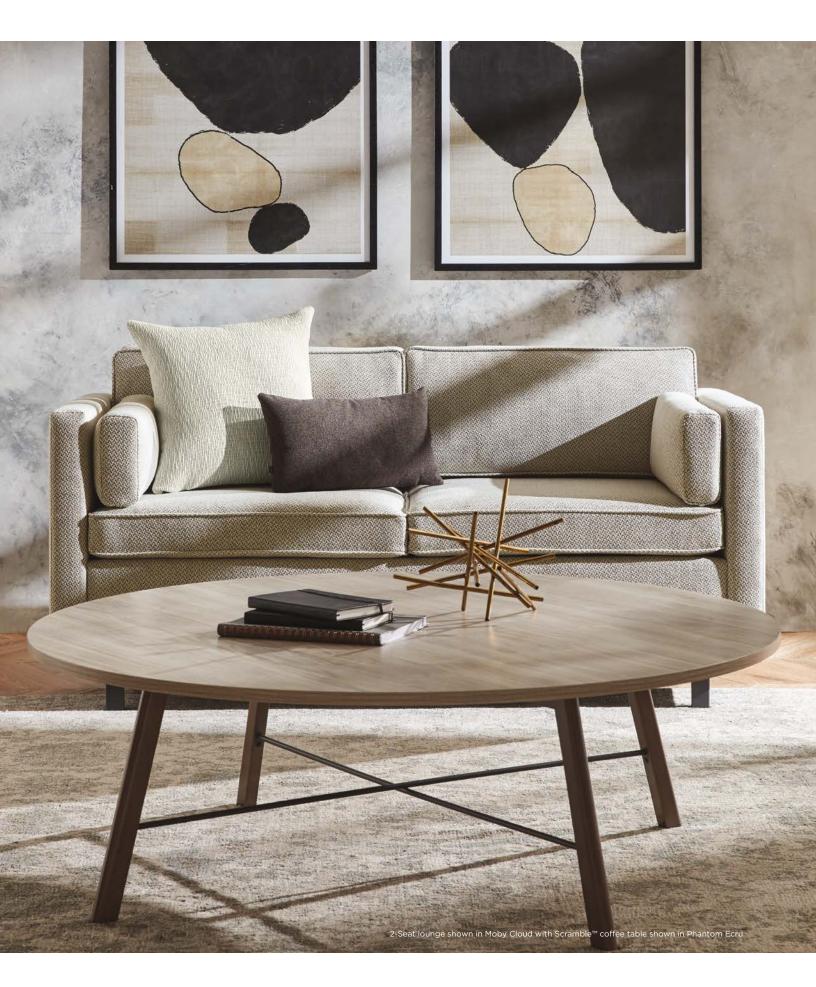

#### West Hill Casual Lounge

Lived-in upholstery detail is West Hill's calling card; and the tuxedo design lends itself to both a transitional and casual aesthetic while providing many optional features.

#### **Standard Cushions**

The square, welted back cushion of the Standard Back creates a modern look while providing casual comfort.