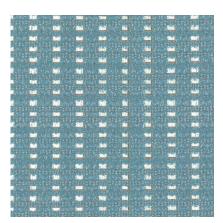

## 4-Way Stretch Mesh



IC Charcoal







IT Titanium







IB Breeze



IM Black



## 4-Way Stretch Mesh

| Application      | Chair                                                                                                                                              |
|------------------|----------------------------------------------------------------------------------------------------------------------------------------------------|
| Content          | 63% Polyester, 37% Elastomeric Yarn                                                                                                                |
| Flame Resistance | NFPA 260 (UFAC Class 1), California TB 117-2013, Section 1 compliant,<br>Compatible with California TB 133 (CAL 133) when ordered as an FC option. |
| Maintenance      | W: Clean with water-based shampoo or foam upholst