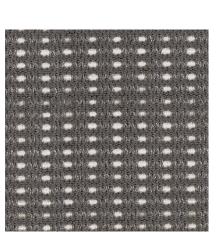

## 4-Way Stretch Mesh



IC Charcoal







IT Titanium







IB Breeze



IM Black



## 4-Way Stretch Mesh

| Application      | Chair                                                                                                                                              |
|------------------|----------------------------------------------------------------------------------------------------------------------------------------------------|
| Content          | 63% Polyester, 37% Elastomeric Yarn                                                                                                                |
| Flame Resistance | NFPA 260 (UFAC Class 1), California TB 117-2013, Section 1 compliant,<br>Compatible with California TB 133 (CAL 133) when ordered as an FC option. |
| Maintenance      | W: Clean with water-based shampoo or foam uph