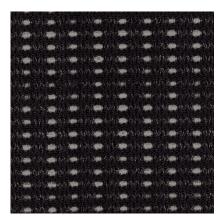

## 4-Way Stretch Mesh



IC Charcoal







IT Titanium







IB Breeze



IM Black



## 4-Way Stretch Mesh

| Application      | Chair                                                                                                                                              |
|------------------|----------------------------------------------------------------------------------------------------------------------------------------------------|
| Content          | 63% Polyester, 37% Elastomeric Yarn                                                                                                                |
| Flame Resistance | NFPA 260 (UFAC Class 1), California TB 117-2013, Section 1 compliant,<br>Compatible with California TB 133 (CAL 133) when ordered as an FC option. |
| Maintenance      | W: Clean with water-based shampoo or foam upholstery cleaner