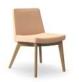

#### Seating

Round Lounge

**Square Lounge** 

Modular Chair

Modular End, Right

Modular End, Left

True Corner

Square Ottoman

Wedge Ottoman

Inside Wedge

Outside Wedge

Mini Cylinder & Mini Cylinder with Active Base

Mini Cube

Square Chair with 4-Star Base

Wide Lounge with 4-Star Base

Casual Guest Chair

Counter-Height 4-Leg Stool

Cafe-Height 4-Leg Stool

Stool

Casual Guest Wood Leg Chair

Counter-Height Wood Leg Stool

Cafe-Height Wood Leg Stool

### **Modular Seating Legs**

Standard

Tapered Round

**Tapered Square** 

Caster Black only

**4-Leg Guest Chairs & Stools** 

Wood Leg

Metal Leg