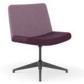

Counter-Height 4-Leg Stool

Cafe-Height 4-Leg Stool

Stool

Casual Guest Wood Leg Chair

Counter-Height Wood Leg Stool

Cafe-Height Wood Leg Stool

### **Modular Seating Legs**

Standard

Tapered Round

**Tapered Square** 

Caster Black only

**4-Leg Guest Chairs & Stools** 

Wood Leg

Metal Leg