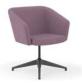

Counter-Height 4-Leg Stool

Cafe-Height 4-Leg Stool

Stool

Casual Guest Wood Leg Chair

Counter-Height Wood Leg Stool

Cafe-Height Wood Leg Stool

### **Modular Seating Legs**

Standard

Tapered Round

**Tapered Square** 

Caster Black only

**4-Leg Guest Chairs & Stools** 

Wood Leg

Metal Leg