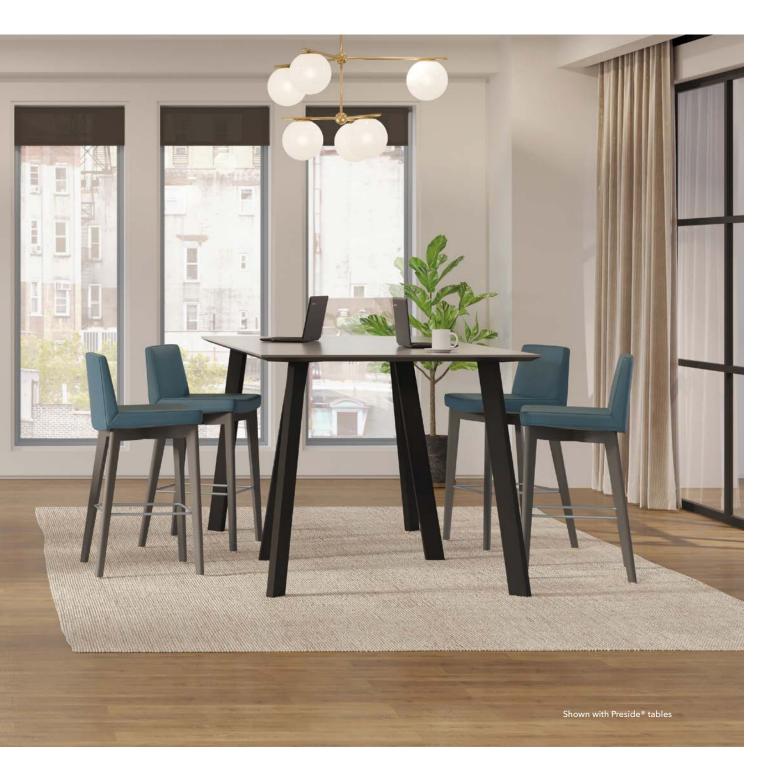

Counter-Height 4-Leg Stool

Cafe-Height 4-Leg Stool

Stool

Casual Guest Wood Leg Chair

Counter-Height Wood Leg Stool

Cafe-Height Wood Leg Stool

### **Modular Seating Legs**

Standard

Tapered Round

**Tapered Square** 

Caster Black only

**4-Leg Guest Chairs & Stools** 

Wood Leg

Metal Leg

#### **Tables**

Collaborative Cylinder Table

Collaborative Cube Table

Wedge Table

Rectangle Table

Collaborative Racetrack Table<sup>†</sup> Seated-height

Personal Table

Collaborative Square Table<sup>†</sup> Seated-height

Collaborative Round Table<sup>†</sup> Seated-height

Collaborative Round Table<sup>†</sup> Standing-height

Collaborative Square Table<sup>†</sup> Standing-height

†Bases and table tops sold separately.

#### **Table Bases**

Standard

Tapered Round

**Tapered Square** 

T-Leg For 18"H Tables

X-Base

Disc Base