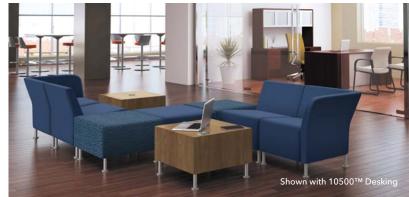

## Wellness In The Workplace

Focus on wellness in the workplace continues to change the way we work. Flock invites movement, relieves stress and supports relaxed postures by encouraging everyone to work in a comfortable change-of-pace setting.

## **Maintain Connectivity**

Flock offers everyone a creative outlet, literally. Easily accessible, yet discrete, Flock's flexible power options give you the ability to charge up wherever, whenever. Turn a small space into a think tank. Position lounges near an LCD screen to share your vision. From powering up to empowering people, Flock provides a meaningful connection.