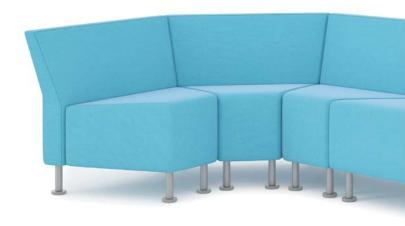

## **Flock Models**

#### Seating

Round Lounge

**Square Lounge** 

Modular Chair

Modular End, Right

Modular End, Left

True Corner

Square Ottoman

### **Modular Seating Legs**

Standard

Tapered Round

**Tapered Square** 

Caster Black only

**4-Leg Guest Chairs & Stools** 

Wood Leg

Metal Leg