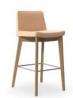

Counter-Height 4-Leg Stool

Cafe-Height 4-Leg Stool

Stool

Casual Guest Wood Leg Chair

Counter-Height Wood Leg Stool

Cafe-Height Wood Leg Stool

### **Modular Seating Legs**

Standard

Tapered Round

**Tapered Square** 

Caster Black only

**4-Leg Guest Chairs & Stools** 

Wood Leg

Metal Leg