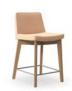

Counter-Height 4-Leg Stool

Cafe-Height 4-Leg Stool

Stool

Casual Guest Wood Leg Chair

Counter-Height Wood Leg Stool

Cafe-Height Wood Leg Stool

### **Modular Seating Legs**

Standard

Tapered Round

**Tapered Square** 

Caster Black only

**4-Leg Guest Chairs & Stools** 

Wood Leg

Metal Leg