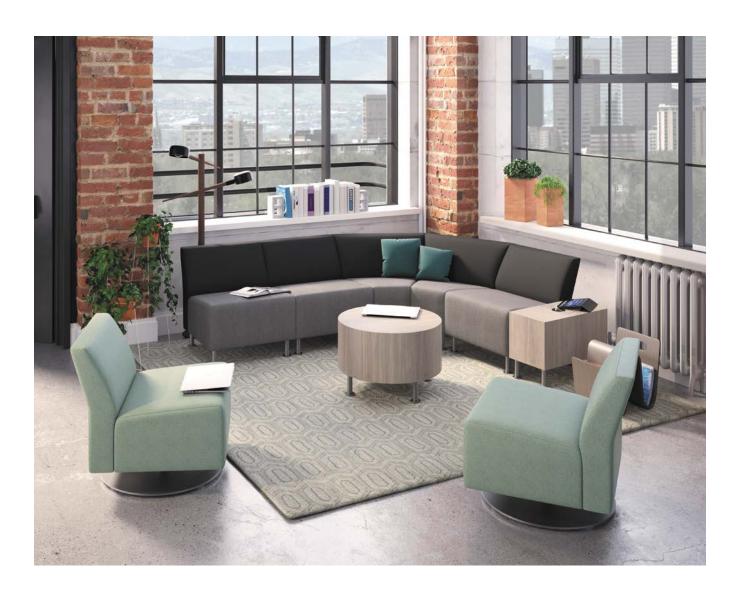

#### Freedom of Choice

When given the choice, most of us gravitate toward spaces that match our changing needs throughout the day. Creating hubs for people to engage, socialize and be productive supports today's agile workforce. Flock is that versatile collection that offers more choice over how and where work happens, which leads to a happier, more creative culture.

#### Seating

Round Lounge

**Square Lounge** 

Modular Chair

Modular End, Right

Modular End, Left

True Corner

Square Ottoman

Wedge Ottoman

Inside Wedge

Outside Wedge

Mini Cylinder & Mini Cylinder with Active Base

Mini Cube

Square Chair with 4-Star Base

Wide Lounge with 4-Star Base

Casual Guest Chair