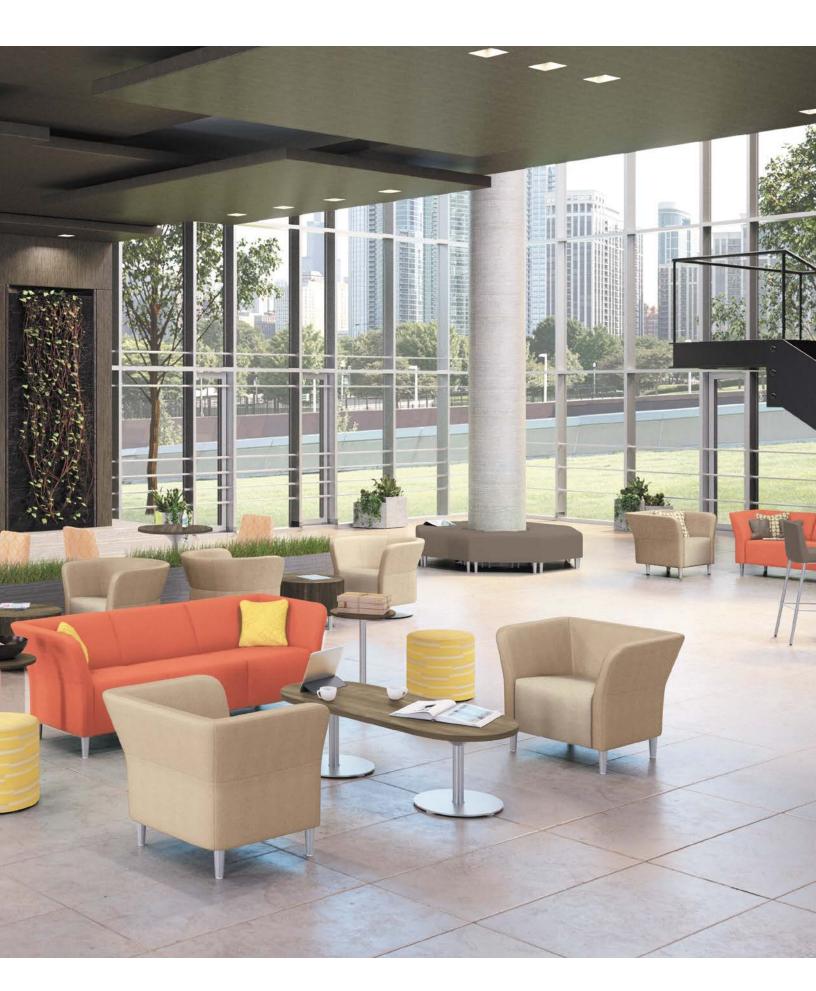

## **Natural Inspirations**

It's a fact that working near natural light improves creativity, productivity and focus. That's why we made Flock to gracefully wind around architectural elements-maximizing valuable real estate and bringing people closer to the outdoors. So go ahead and draw inspiration from nature. Boost morale with natural light. Stimulate creativity with vibrant fabrics. Flock was designed for this nature of work.

#### Freedom of Choice

When given the choice, most of us gravitate toward spaces that match our changing needs throughout the day. Creating hubs for people to engage, socialize and be productive supports today's agile workforce. Flock is that versatile collection that offers more choice over how and where work happens, which leads to a happier, more creative culture.

## **Maintain Connectivity**

Flock offers everyone a creative outlet, literally. Easily accessible, yet discrete, Flock's flexible power options give you the ability to charge up wherever, whenever. Turn a small space into a think tank. Position lounges near an LCD screen to share your vision. From powering up to empowering people, Flock provides a meaningful connection.