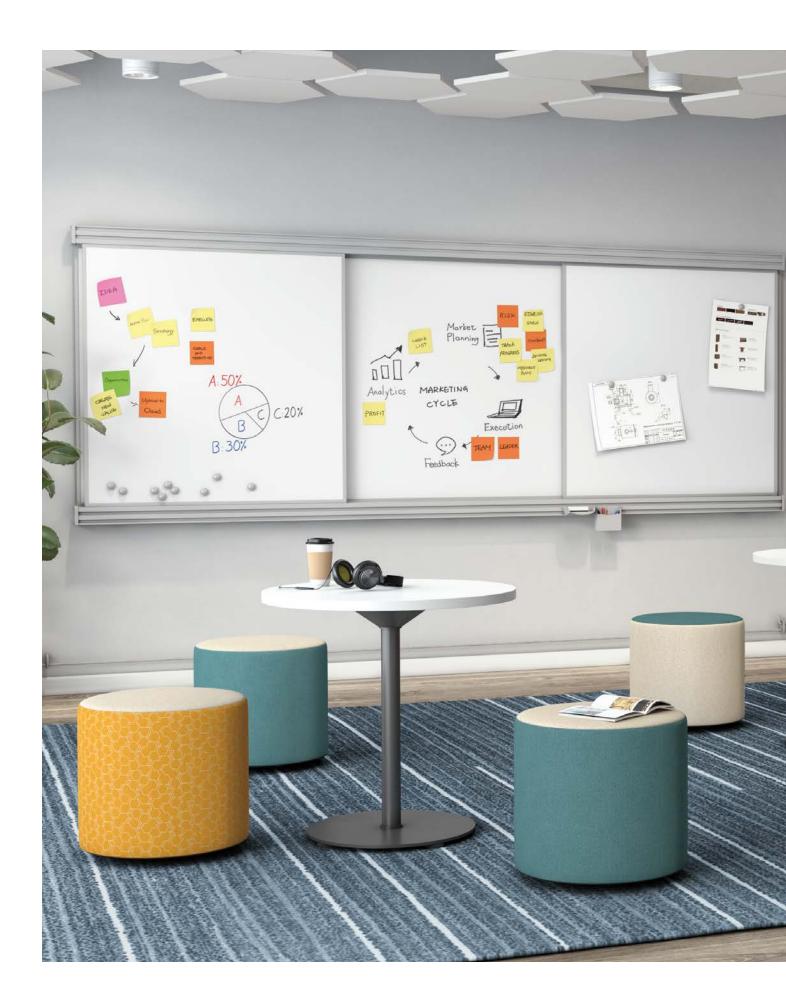

#### Seating

Round Lounge

**Square Lounge** 

Modular Chair

Modular End, Right

Modular End, Left

True Corner

Square Ottoman

Wedge Ottoman

Inside Wedge

Outside Wedge

Mini Cylinder & Mini Cylinder with Active Base

Mini Cube

Square Chair with 4-Star Base

Wide Lounge with 4-Star Base

Casual Guest Chair

#### **Tables**

Collaborative Cylinder Table

Collaborative Cube Table

Wedge Table

Rectangle Table

Collaborative Racetrack Table<sup>†</sup> Seated-height

Personal Table

Collaborative Square Table<sup>†</sup> Seated-height