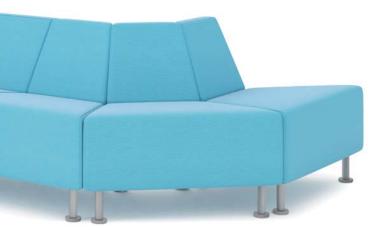

### **Modular Seating Legs**

Standard

Tapered Round

**Tapered Square** 

Caster Black only

**4-Leg Guest Chairs & Stools** 

Wood Leg

Metal Leg