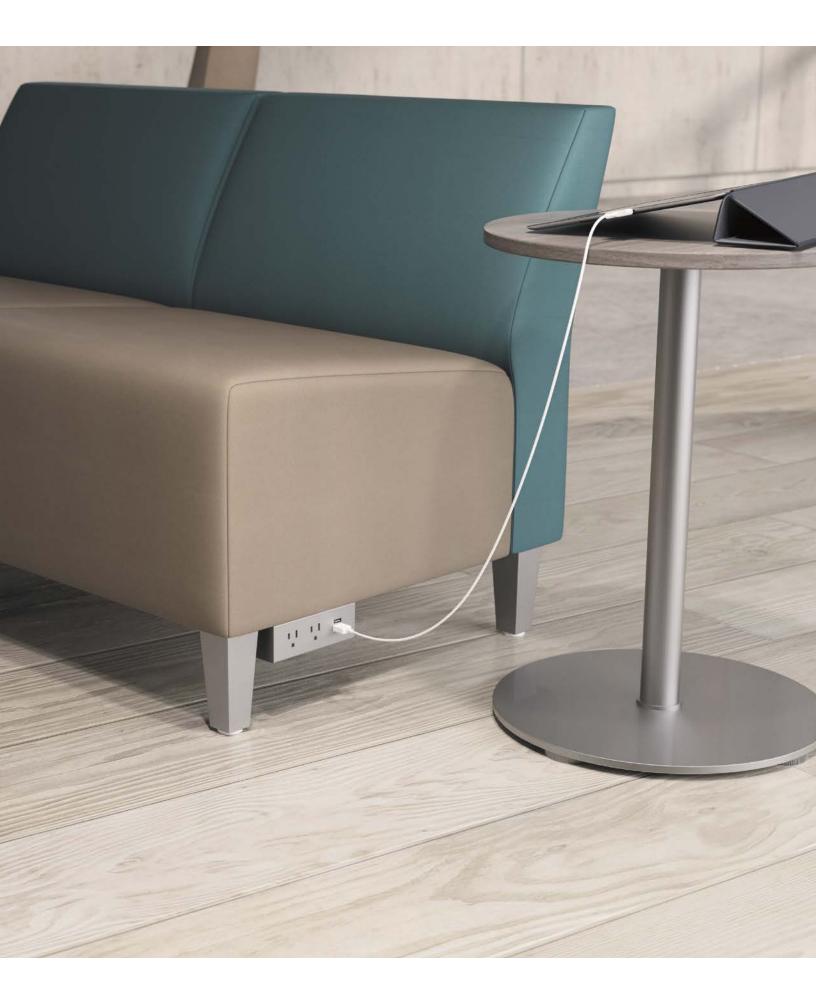

## **Maintain Connectivity**

Flock offers everyone a creative outlet, literally. Easily accessible, yet discrete, Flock's flexible power options give you the ability to charge up wherever, whenever. Turn a small space into a think tank. Position lounges near an LCD screen to share your vision. From powering up to empowering people, Flock provides a meaningful connection.

#### **Power Options**

**AC Grommet** 

**USB Grommet** 

Power Module