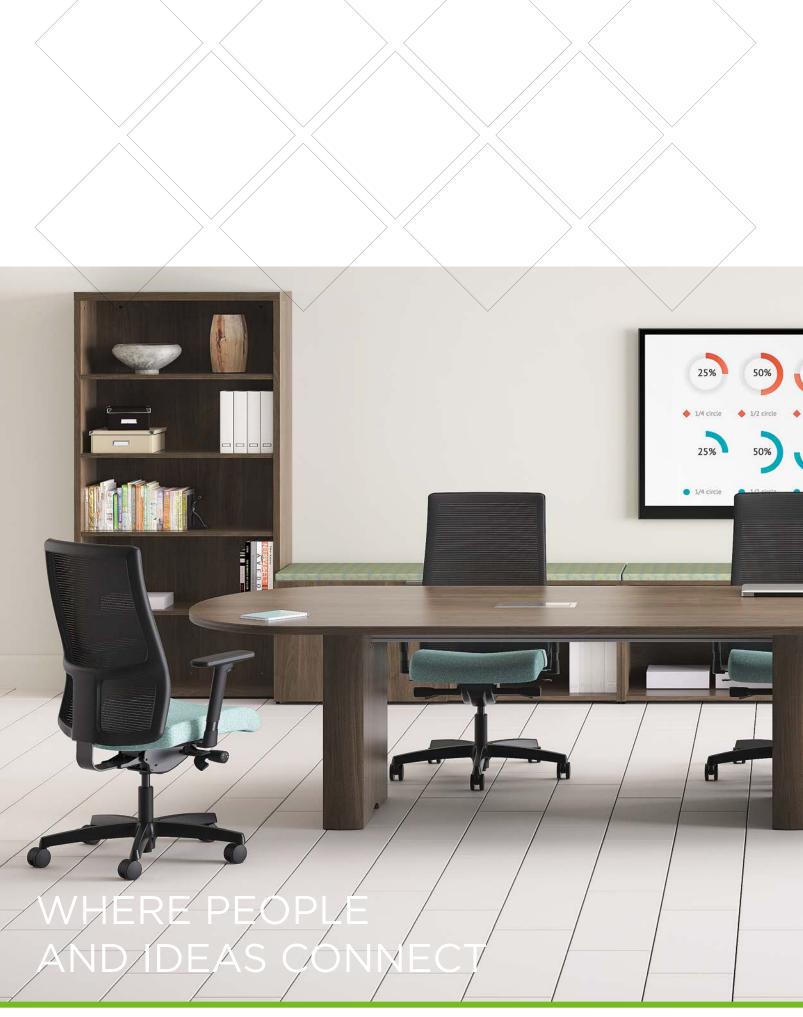

# ABOVE AND BEYOND

Not all meetings are created equal. Some require added attention to leave a lasting impression. Preside integrates technology, worksurfaces and storage to enrich the user experience and ensure effective communication. When used together, the Preside Conference Series creates spaces where people can present comfortably, share ideas visually, and grab a bite without losing productivity.

#### **TECHNOLOGY ANYONE?**

HON 4-Trac technology extends electricity from the wall to the table and prevents tripping on cords. Flip-top ports with an Extron plate provide instant access to VGA, HDMI, DP, USB outlets. Easy-to-access wire management bases are available in hollow panel, cylinder, aluminum T-base and X-base.