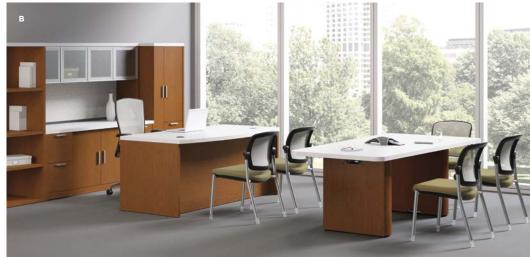

#### B. MIX AND MATCH

Want to create something totally unique? No problem. Need to match an existing HON desk? It does that, too. Get exactly what you want with Preside.