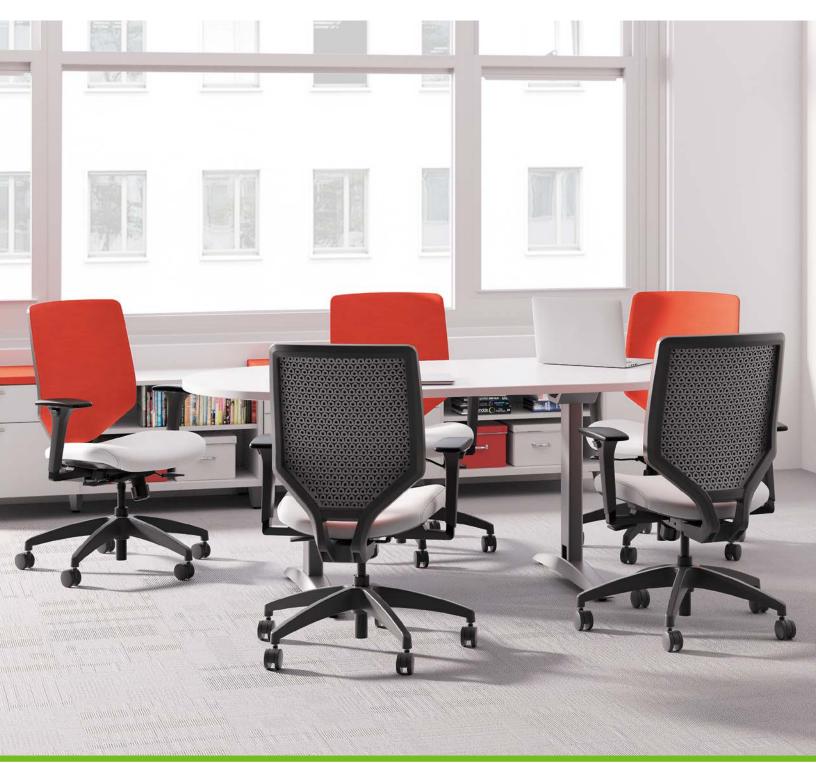

# JUST ADD PEOPLE

Flexibility at work is all about choice. It encompasses getting away from the workstation, be that in break-out spaces, conference rooms, cafés, or anywhere between. Preside is designed around the way people work, learn and interact. Connections happen at a moment's notice, so it's refreshing to know Preside has a variety of tables to support any type of activity. From conference tables to collaborative tables, private spaces to gathering points, Preside offers all you need to support a productive workspace.

# ABOVE AND BEYOND

Not all meetings are created equal. Some require added attention to leave a lasting impression. Preside integrates technology, worksurfaces and storage to enrich the user experience and ensure effective communication. When used together, the Preside Conference Series creates spaces where people can present comfortably, share ideas visually, and grab a bite without losing productivity.

# WHEREVER WORK HAPPENS

It's a simple fact. When people succeed, so does your business. And when people get together, good things happen. Ideas are formed. Knowledge is transferred. Laughs are shared. Preside collaborative and conference tables create settings where people can gather, engage and chat, while establishing a culture in which everyone can thrive.