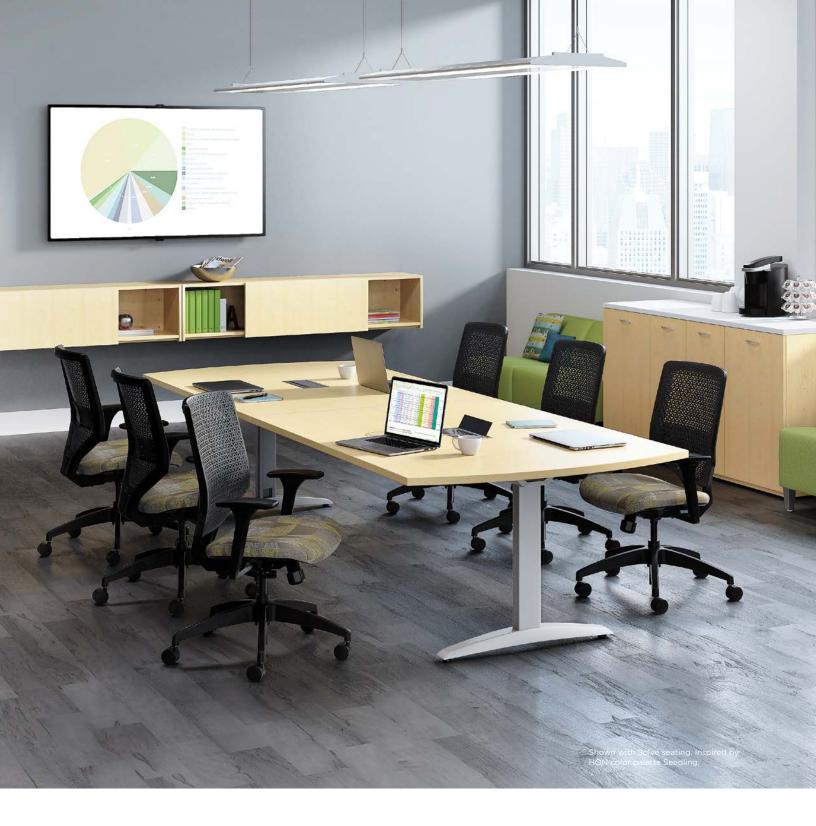

# WHEREVER WORK HAPPENS

It's a simple fact. When people succeed, so does your business. And when people get together, good things happen. Ideas are formed. Knowledge is transferred. Laughs are shared. Preside collaborative and conference tables create settings where people can gather, engage and chat, while establishing a culture in which everyone can thrive.

# A PERFECT PARTNER

From open to private offices, Preside tables coordinate with HON desking edge profiles, laminate colors and veneer finishes. Convenient options like cord management and power/data ports keep productivity flowing. With so many shapes, sizes, and designs, Preside makes it easy for people and ideas to connect.