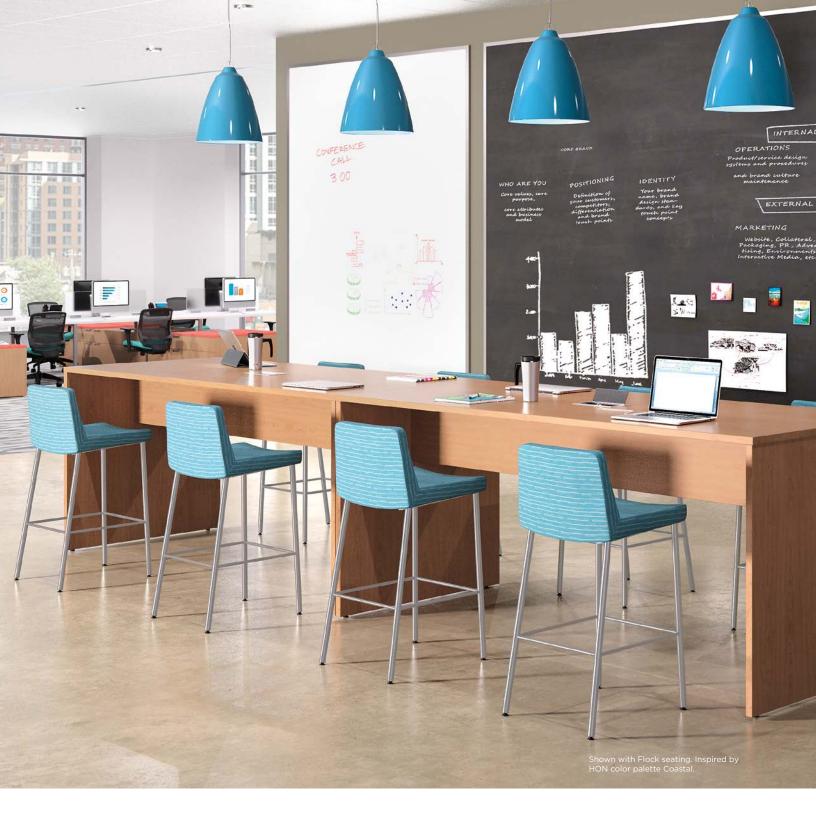

# JUST ADD PEOPLE

Flexibility at work is all about choice. It encompasses getting away from the workstation, be that in break-out spaces, conference rooms, cafés, or anywhere between. Preside is designed around the way people work, learn and interact. Connections happen at a moment's notice, so it's refreshing to know Preside has a variety of tables to support any type of activity. From conference tables to collaborative tables, private spaces to gathering points, Preside offers all you need to support a productive workspace.

# WHEREVER WORK HAPPENS

It's a simple fact. When people succeed, so does your business. And when people get together, good things happen. Ideas are formed. Knowledge is transferred. Laughs are shared. Preside collaborative and conference tables create settings where people can gather, engage and chat, while establishing a culture in which everyone can thrive.

# A PERFECT PARTNER

From open to private offices, Preside tables coordinate with HON desking edge profiles, laminate colors and veneer finishes. Convenient options like cord management and power/data ports keep productivity flowing. With so many shapes, sizes, and designs, Preside makes it easy for people and ideas to connect.