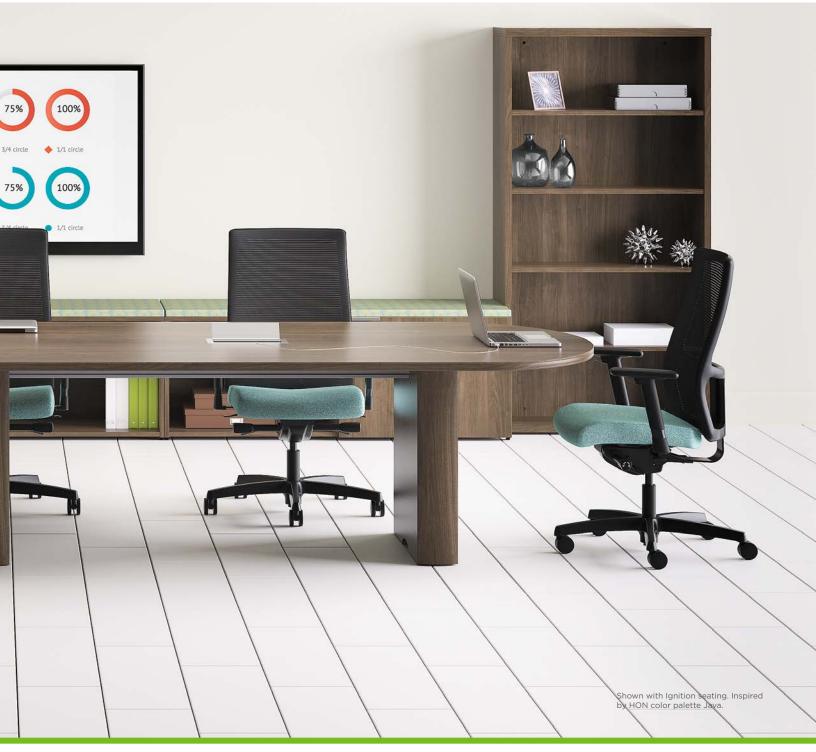

# ABOVE AND BEYOND

Not all meetings are created equal. Some require added attention to leave a lasting impression. Preside integrates technology, worksurfaces and storage to enrich the user experience and ensure effective communication. When used together, the Preside Conference Series creates spaces where people can present comfortably, share ideas visually, and grab a bite without losing productivity.

#### **TECHNOLOGY ANYONE?**

HON 4-Trac technology extends electricity from the wall to the table and prevents tripping on cords. Flip-top ports with an Extron plate provide instant access to VGA, HDMI, DP, USB outlets. Easy-to-access wire management bases are available in hollow panel, cylinder, aluminum T-base and X-base.