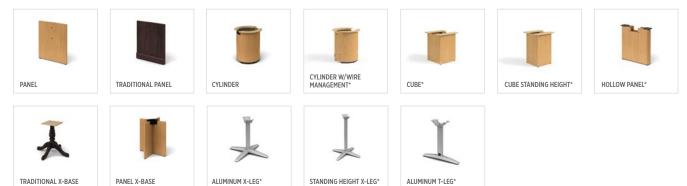

**BASES AND LEGS** 

\* Indicates bases with routing power.

#### **TECHNOLOGY ANYONE?**

HON 4-Trac technology extends electricity from the wall to the table and prevents tripping on cords. Flip-top ports with an Extron plate provide instant access to VGA, HDMI, DP, USB outlets. Easy-to-access wire management bases are available in hollow panel, cylinder, aluminum T-base and X-base.