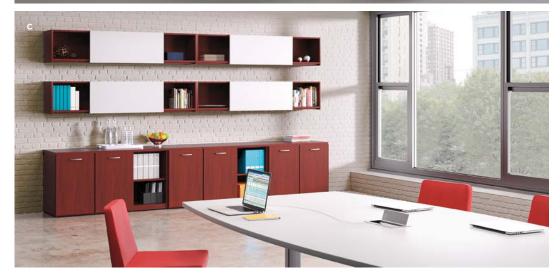

#### C. SMART AND CHIC

Preside storage maximizes space and enhances collaborative settings by turning walls into usable, productive spaces. Customize your space with a variety of sizes, configurations and material selections.