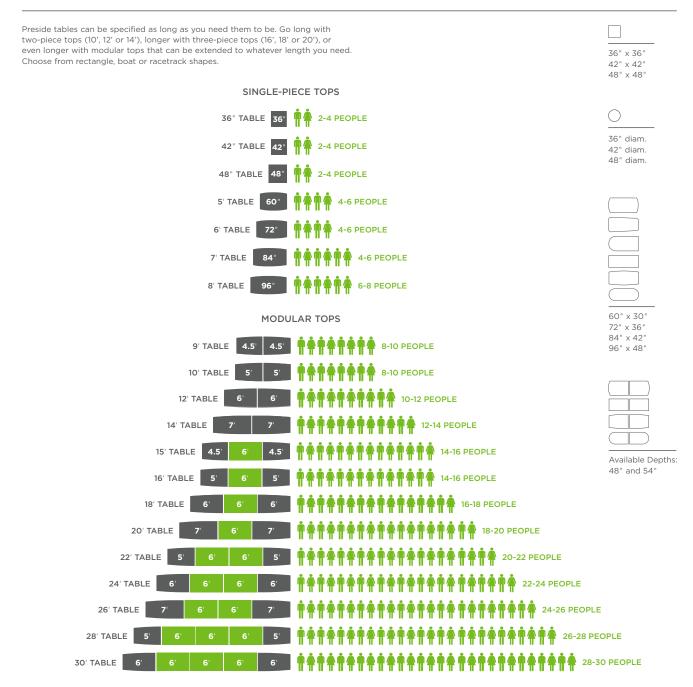

e between. Preside is designed around the way people work, learn and interact. Connections happen at a moment's notice, so it's refreshing to know Preside has a variety of tables to support any type of activity. From conference tables to collaborative tables, private spaces to gathering points, Preside offers all you need to support a productive workspace.





# ABOVE AND BEYOND

Not all meetings are created equal. Some require added attention to leave a lasting impression. Preside integrates technology, worksurfaces and storage to enrich the user experience and ensure effective communication. When used together, the Preside Conference Series creates spaces where people can present comfortably, share ideas visually, and grab a bite without losing productivity.

### SO LONG, LIMITATIONS.





#### **TECHNOLOGY ANYONE?**

HON 4-Trac technology extends electricity from the wall to the table and prevents tripping on cords. Flip-top ports with an Extron plate provide instant access to VGA, HDMI, DP, USB outlets. Easy-to-access wire management bases are available in hollow panel, cylinder, aluminum T-base and X-base.

# WHEREVER WORK HAPPENS

It's a simple fact. When people succeed, so does your business. And when people get together, good things happen. Ideas are formed. Knowledge is transferred. Laughs are shared. Preside collaborative and conference tables create settings where people can gather, engage and chat, while establishing a culture in which everyone can thrive.







# A PERFECT PARTNER

From open to private offices, Preside tables coordinate with HON desking edge