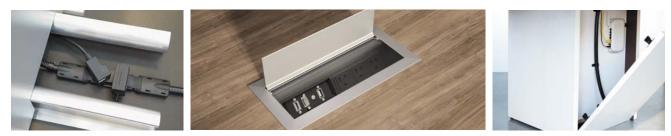

#### **TECHNOLOGY ANYONE?**

HON 4-Trac technology extends electricity from the wall to the table and prevents tripping on cords. Flip-top ports with an Extron plate provide instant access to VGA, HDMI, DP, USB outlets. Easy-to-access wire management bases are available in hollow panel, cylinder, aluminum T-base and X-base.

## ACCESSORIES

POWER STATION / EXTRON PLATES

POWER ENTRY PLATE

POWER IN-FEED CABLE

POWER KIT