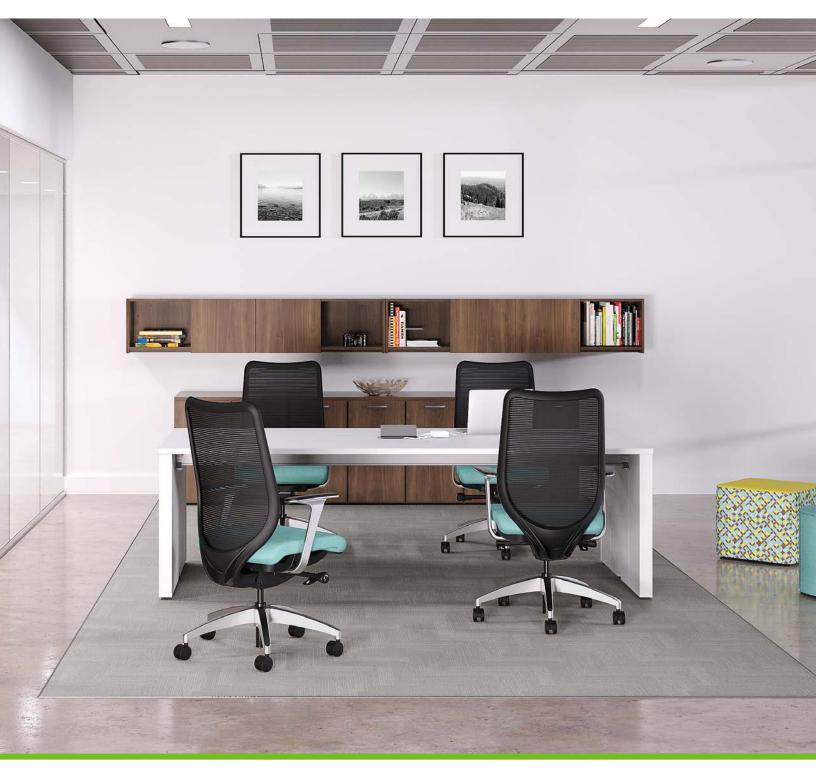

# JUST ADD PEOPLE

Flexibility at work is all about choice. It encompasses getting away from the workstation, be that in break-out spaces, conference rooms, cafés, or anywhere between. Preside is designed around the way people work, learn and interact. Connections happen at a moment's notice, so it's refreshing to know Preside has a variety of tables to support any type of activity. From conference tables to collaborative tables, private spaces to gathering points, Preside offers all you need to support a productive workspace.

# WHEREVER WORK HAPPENS

It's a simple fact. When people succeed, so does your business. And when people get together, good things happen. Ideas are formed. Knowledge is transferred. Laughs are shared. Preside collaborative and conference tables create settings where people can gather, engage and chat, while establishing a culture in which everyone can thrive.

# A PERFECT PARTNER

From open to private offices, Preside tables coordinate with HON desking edge profiles, laminate colors and veneer finishes. Convenient options like cord management and power/data ports keep productivity flowing. With so many shapes, sizes, and designs, Preside makes it easy for people and ideas to connect.