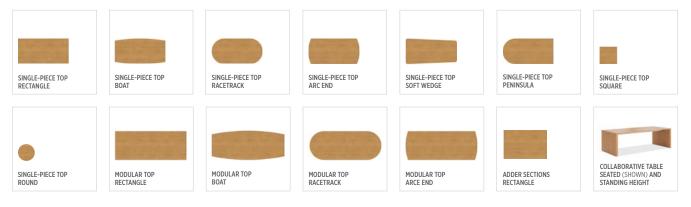

gement and power/data ports keep productivity flowing. With so many shapes, sizes, and designs, Preside makes it easy for people and ideas to connect.







#### A. PLACE TO CALL HOME

Employees are working in an increasingly social, mobile, and collaborative fashion. Preside collaborative tables give workers without a dedicated workstation a place to meet, connect and focus.

#### B. MIX AND MATCH

Want to create something totally unique? No problem. Need to match an existing HON desk? It does that, too. Get exactly what you want with Preside.

#### C. SMART AND CHIC

Preside storage maximizes space and enhances collaborative settings by turning walls into usable, productive spaces. Customize your space with a variety of sizes, configurations and material selections.

## **TABLE TOPS**



# EDGES

| LAMINATE AND VENEER<br>FLAT EDGE<br>10500 Series™, Centerpiece™,<br>Concinnity™, Voi`, Systems | LAMINATE THICK TOP<br>10500 Series™, Voi', Systems | LAMINATE AND VENEER<br>KNIFE<br>Centerpiece™ | TRI-OVAL EDGE<br>Concinnity <sup>™</sup> laminate desks | LAMINATE EDGE<br>RIBBON<br>Valido" | LAMINATE BEADED EDGE<br>Concinnity™ | LAMINATE TRADITIONAL<br>EDGE<br>9400 Series™ | LAMINATE EDGE<br>T-MOLD<br>Mentor', Smartlink' |
|------------------------------------------------------------------------------------------------|----------------------------------------------------|----------------------------------------------|---------------------------------------------------------|------------------------------------|-------------------------------------|------------------------------