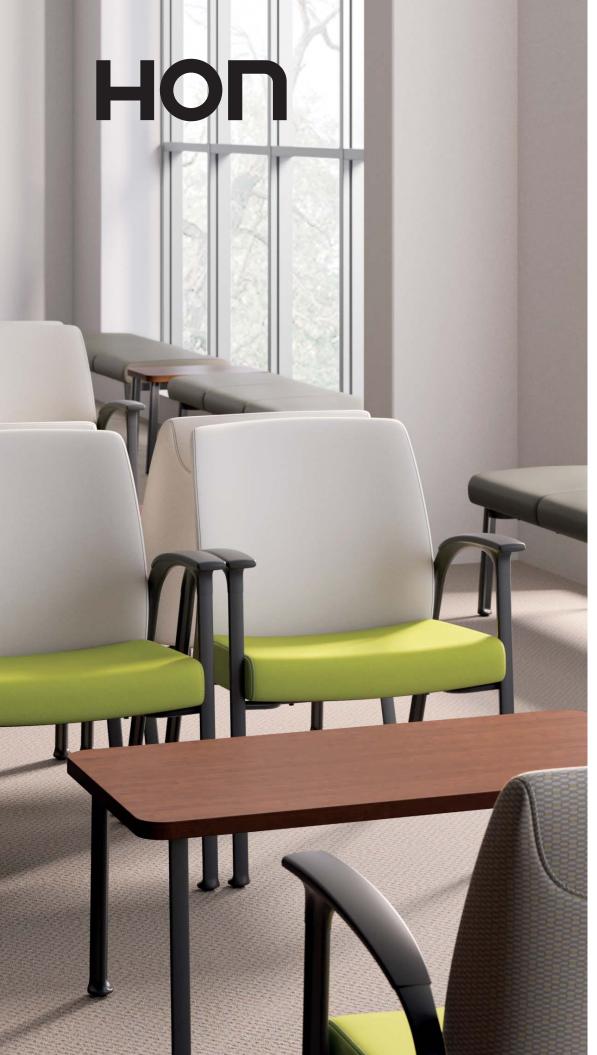

Soothe<sup>™</sup> Seating & Tables

MANY SPACES. A SINGLE SOLUTION.

# Simply Inviting.

Soothe offers the comfort and versatility to support a variety of welcoming and waiting environments. This family of chairs, benches and tables are thoughtfully designed to be easily cleaned, and are constructed from durable materials guaranteed to last for years. When you want to make a stylish statement that also puts visitors at ease, Soothe lounge seating is a comforting choice.

#### METAL PAINT FINISH OPTIONS

Textured Satin Chrome Charcoal

PRODUCTS, MATERIALS, AND FINISHES SHOWN:

Front: Soothe guest chairs (5) in Silica Cumulus back upholstery, Solace Pear seat upholstery with Textured Charcoal frame and Charcoal urethane armcaps. Soothe guest chair in Habit Aspen back upholstery, Solace Pear seat upholstery and Textured Charcoal frame with Charcoal urethane armcaps. Soothe 3-seat benches (2) in Kindred Smoke upholstery and Textured Charcoal frame Soothe 2-seat bench in Kindred Smoke upholstery and Textured Charcoal frame. Soothe coffee table in Shaker Cherry laminate and Textured Charcoal frame. Soothe in-line table in Shaker Cherry laminate and Textured Charcoal frame.