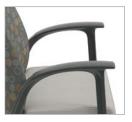

WIPEOUT SPACE Soothe guest seating includes a space at the back of the seat that allows for easy clean up and maintenance.

REPLACEABLE FEATURES
Armcaps and cushions can
be replaced individually if
damaged or worn, and optional
wood armcaps coordinate with
table finishes and elevate the
design aesthetic.