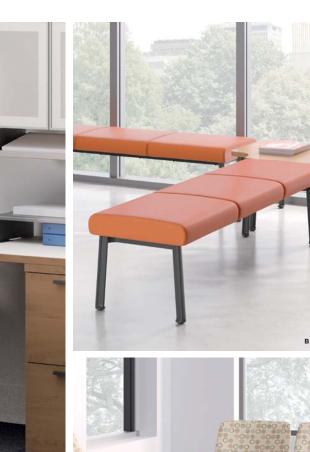

#### **BENCHES**

2-SEAT BENCH

3-SEAT BENCH

Page 3B: Soothe 3-seat benches (2) in Kindred Orangery upholstery with Textured Charcoal frame. Soothe corner table in Harvest laminate with Textured Charcoal frame

Page 3C: Soothe tandem guest chair in Amuse Quartz upholstery with Textured Satin Chrome frame and Natural Maple armcaps. Soothe guest chairs (2) in Amuse Quartz upholstery with Textured Satin Chrome frame and Natural Maple armcaps. Soothe coffee table in Natural Maple laminate with Textured Satin Chrome frame. Soothe corner table in Natural Maple laminate with Textured Satin Chrome frame.