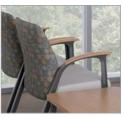

WIPEOUT SPACE Soothe guest seating includes a space at the back of the seat that allows for easy clean up and maintenance.

REPLACEABLE FEATURES
Armcaps and cushions can
be replaced individually if
damaged or worn, and optional
wood armcaps coordinate with
table finishes and elevate the
design aesthetic.

NON-MARRING GLIDES Non-marring glides protect floors from scuffs and marks, and the wall-saver leg design prevents damage to surrounding walls.

**LEG DESIGN**The reinforced leg design distributes force evenly to provide a sturdy foundation.