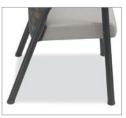

NON-MARRING GLIDES Non-marring glides protect floors from scuffs and marks, and the wall-saver leg design prevents damage to surrounding walls.

**LEG DESIGN**The reinforced leg design distributes force evenly to provide a sturdy foundation.