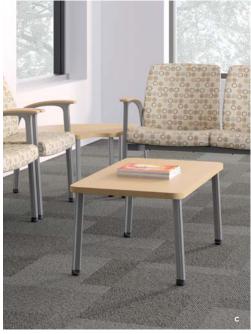

#### **TABLES**

COFFEE TABLE 22" X 40"

90° CORNER TABLE 22" X 22'

IN-LINE TABLE 16" X 22"

Page 3B: Soothe 3-seat benches (2) in Kindred Orangery upholstery with Textured Charcoal frame. Soothe corner table in Harvest laminate with Textured Charcoal frame

Page 3C: Soothe tandem guest chair in Amuse Quartz upholstery with Textured Satin Chrome frame and Natural Maple armcaps. Soothe guest chairs (2) in Amuse Quartz upholstery with Textured Satin Chrome frame and Natural Maple armcaps. Soothe coffee table in Natural Maple laminate with Textured Satin Chrome frame. Soothe corner table in Natural Maple laminate with Textured Satin Chrome frame.