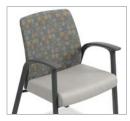

# **SMART CHOICES**

Soothe includes innovative features that add durability, protect the surrounding environment, deliver maximum comfort and create layout flexibility.

DUAL FABRIC SEATING
The dual fabric option provides
the freedom to liven up any
space. Choose from HON's
comprehensive selection of
seat upholstery options and
complementary fabrics for
the back.

WIPEOUT SPACE Soothe guest seating includes a space at the back of the seat that allows for easy clean up and maintenance.

REPLACEABLE FEATURES
Armcaps and cushions can
be replaced individually if
damaged or worn, and optional
wood armcaps coordinate with
table finishes and elevate the
design aesthetic.

## A COMFORTABLE SELECTION

Soothe offers a wide variety of colors, textures, pattern fabrics and wood finishes to create palettes that help express the unique character of any space. Every detail of Soothe has undergone rigorous testing and material selection to stand up to the demand of today's active environments. With a variety of easily replaceable parts, an affordable price, and the confidence of the best-in-class HON Full Lifetime Warranty, Soothe is the collection that delivers a calming influence on any environment.