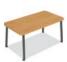

#### **TABLES**

COFFEE TABLE 22" X 40"

90° CORNER TABLE 22" X 22'

IN-LINE TABLE 16" X 22"