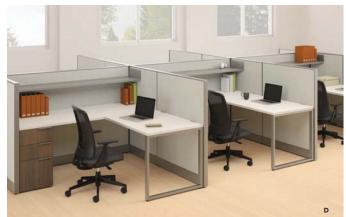

Page 3 D: Accelerate panels in City Lights Dove with trim in Platinum Metallic and metal shelves. Accelerate worksurfaces in Silver Mesh. Voi storage in Columbian Walnut. Lota mesh back chair in Black.