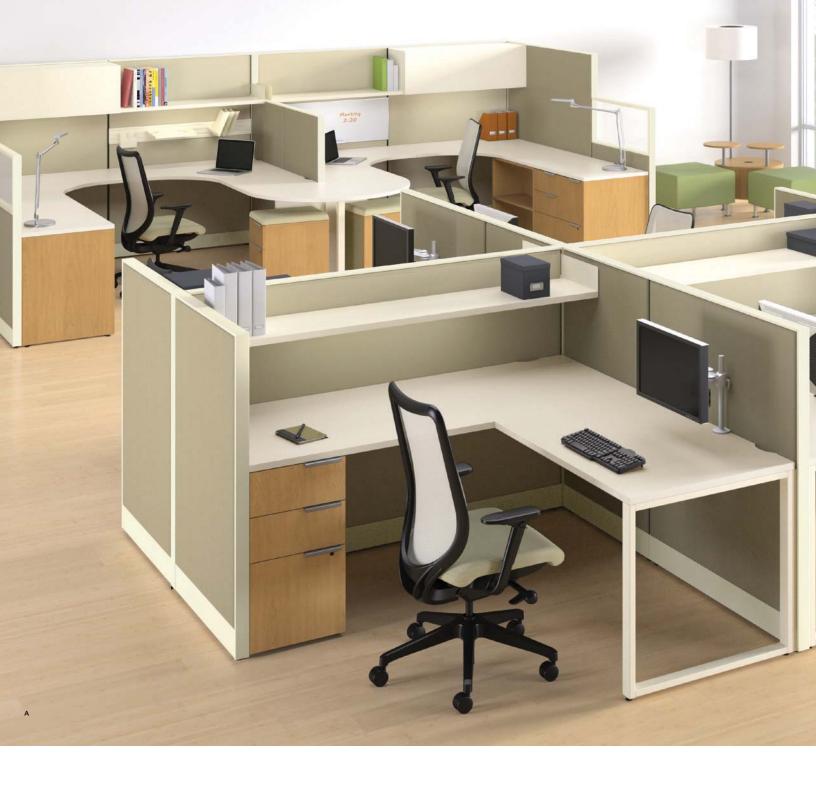

Pages 2-3 A: Accelerate panels in Sarto Meadow and Sarto Sesame with trim in Muslin. Metal overhead storage in Muslin. Voi mobile pedestals in Harvest with seat cushions in Stitchery Keylime. Worksurfaces in Sheer Mesh. Nucleus mesh back task chair in Vanila and Inertia Lime. Flock" seating and tables in Moguls Verdant and Harvest laminate with Textured Satin Chrome.