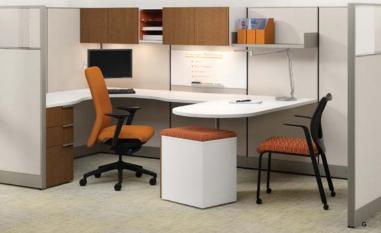

Pages 4-5 E: Accelerate panels in Appoint Artichoke with trim in Champagne Metallic. Voi storage in Columbian Walnut. Accelerate worksurfaces in Brilliant White. Lota mesh back chairs in Navy.

Page 4 F: Accelerate panels in Element Veil with trim in Platinum Metallic. Accelerate worksurfaces in Silver Mesh. Ignition mesh back chair in Moguls Mandarin. Page 5 G: Accelerate panels in Appoint Dune with trim in Champagne Metallic. Voi storage in Shaker Cherry. Accelerate worksurfaces in Brilliant White. Ignition chair in Centurion Tangerine. Ignition guest chair in Maharam Offset Spice.