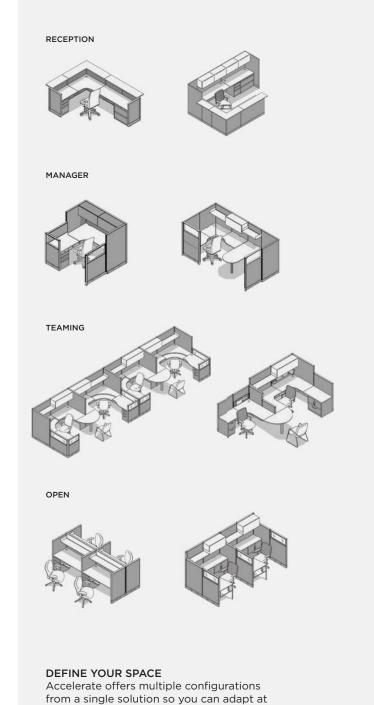

## **ONE EASY DECISION**

From reception areas to open environments to teaming spaces, Accelerate delivers a perfect fit. Designed to accommodate multiple configurations through a single solution, Accelerate provides design flexibility throughout each area of your space. The optimized selection and versatile 72" panels use fewer parts, making it simple to plan, order, install and reconfigure.

**RECEPTION** The workplace is a reflection of your company's culture. Accelerate combines versatility and selection to create the right look and leave a lasting impression.

the speed of business.

MANAGER Increase panel height to add visual privacy and to support extended periods of heads down concentration.

**TEAMING** Balance collaboration and privacy with peninsula worksurfaces and panel dividers to create high-performing workspaces.

E

#### GREAT ALONE

Looking for a single solution to outfit your entire space? Accelerate was carefully designed with a variety of panel, worksurface and above and below storage options to support any type of work, in any type of space.