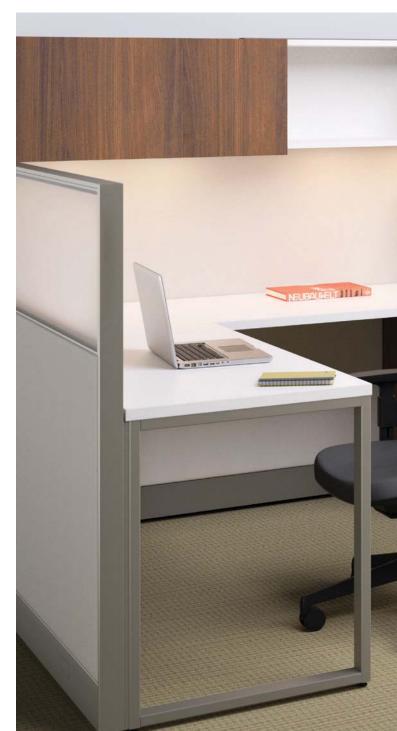

### PANELS

Designed with a clean, minimal appearance, clear and frosted glass deliver privacy while supporting access to natural light.

Top cap, end cap and baserail trim support a clean and contemporary design aesthetic.

#### SCALLOP WORKSURFACE Worksurfaces are available in a variety of shapes and sizes to support countless configurations, and come standard with scallops that provide easy access to wiring.

TECHNOLOGY Metal base rail supports quick access to data and power and keeps networking neatly concealed and organized.