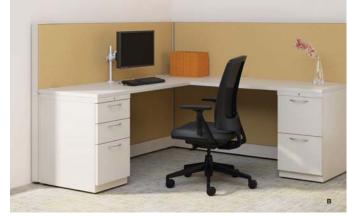

Page 3 B: Accelerate panels in Sarto Wheat with trim in Muslin. Systems pedestals in Muslin. Accelerate worksurfaces in Sheer Mesh. Lota<sup>™</sup> mesh back chair in Charcoal.

Page 3 C: Accelerate panels in City Lights Dove and City Lights Anthracite with trim in Brilliant White. Storage in Columbian Walnut with seat cushion in Maharam Offset Spice. Accelerate worksurfaces in Brilliant White. Ignition<sup>™</sup> chair in Centurion Tangerine.