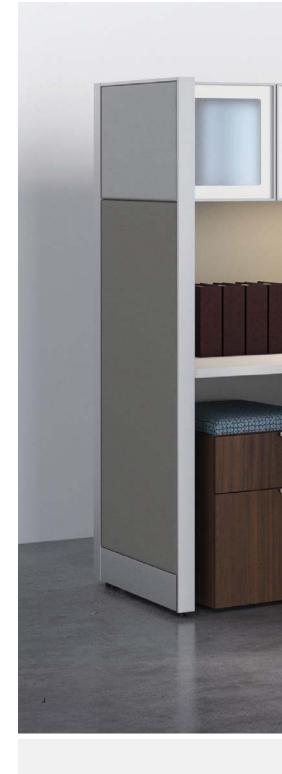

### PANELS

Designed with a clean, minimal appearance, clear and frosted glass deliver privacy while supporting access to natural light.

Top cap, end cap and baserail trim support a clean and contemporary design aesthetic.

#### SCALLOP WORKSURFACE Worksurfaces are available in a variety of shapes and sizes to support countless configurations, and come standard with scallops that provide easy access to wiring.

TECHNOLOGY Metal base rail supports quick access to data and power and keeps networking neatly concealed and organized.