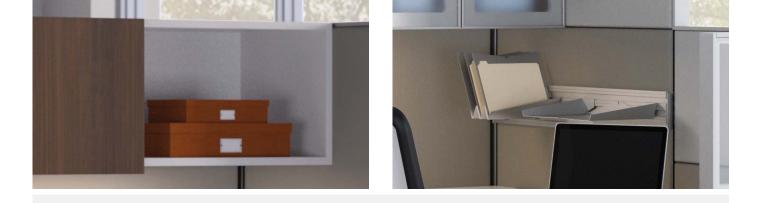

### ATTENTION TO DETAIL

Accelerate is designed to work in a wide variety of spaces and support different work styles. Choose the elements you want and create a space that suits your individual needs.

### PANELS

Designed with a clean, minimal appearance, clear and frosted glass deliver privacy while supporting access to natural light.

Top cap, end cap and baserail trim support a clean and contemporary design aesthetic.

#### SCALLOP WORKSURFACE Worksurfaces are available in a variety of shapes and sizes to support countless configurations, and come standard with scallops that provide easy access to wiring.

TECHNOLOGY Metal base rail supports quick access to data and power and keeps networking neatly concealed and organized.