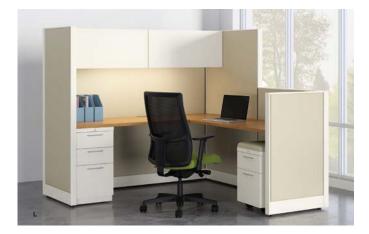

### OPTIMIZE YOUR SPACE

Accelerate offers 72" panels, making it possible to configure a workstation with only two panels and a minimal number of components.

Fabric stackers can be added to panels to customize workstation height and create an added level of privacy.

## **ONE EASY DECISION**

From reception areas to open environments to teaming spaces, Accelerate delivers a perfect fit. Designed to accommodate multiple configurations through a single solution, Accelerate provides design flexibility throughout each area of your space. The optimized selection and versatile 72" panels use fewer parts, making it simple to plan, order, install and reconfigure.

**TEAMING** Balance collaboration and privacy with peninsula worksurfaces and panel dividers to create high-performing workspaces.

E