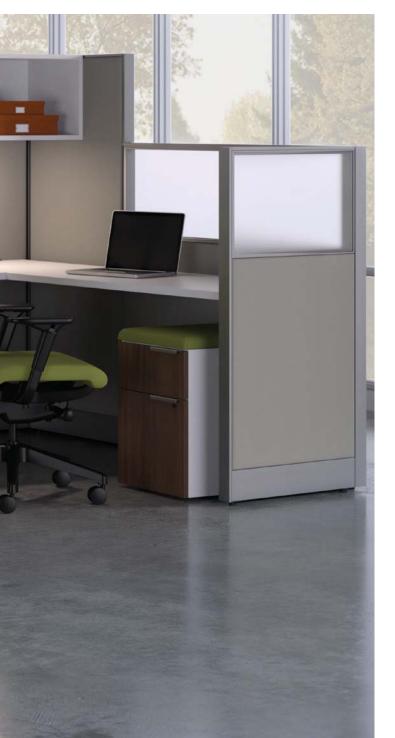

### OPTIMIZE YOUR SPACE

Accelerate offers 72" panels, making it possible to configure a workstation with only two panels and a minimal number of components.

Fabric stackers can be added to panels to customize workstation height and create an added level of privacy.

Voi\* worksurface and O-Leg supports complement Accelerate panels to create a contemporary, open environment.

## **ONE EASY DECISION**

From reception areas to open environments to teaming spaces, Accelerate delivers a perfect fit. Designed to accommodate multiple configurations through a single solution, Accelerate provides design flexibility throughout each area of your space. The optimized selection and versatile 72" panels use fewer parts, making it simple to plan, order, install and reconfigure.