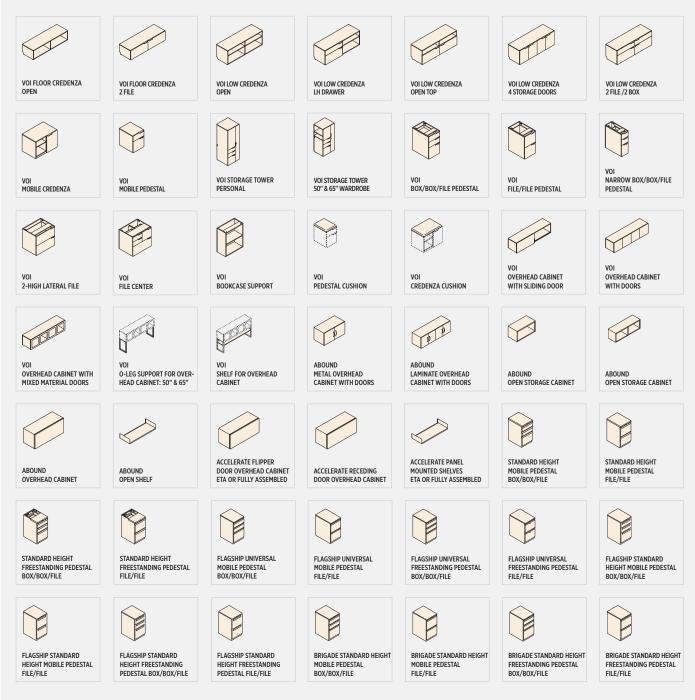

## COORDINATE WITH ACCELERATE

Accelerate panels are compatible with other HON products, like Voi worksurfaces, Abound® overheads, and Flagship® or Brigade® personal storage. This adaptable design approach further expands planning options to create environments that are unified both aesthetically and functionally. The interchangeable components allow you to customize your space with a clean, contemporary look, and change your mind without changing your furniture.

#### GREAT ALONE

Looking for a single solution to outfit your entire space? Accelerate was carefully designed with a variety of panel, worksurface and above and below storage options to support any type of work, in any type of space.

### BETTER TOGETHER

Interested in expanding your design freedom? Flagship storage components integrate with Accelerate panels to further expand planning options and support a wider variety of personal storage needs.

THE BEST SELECTION Need to create a custom look to match your environment? Voi storage components and Abound accessories pair with Accelerate panels to deliver a refined aesthetic and added level of customization.

## PANELS

## ACCESSORIES

## STORAGE