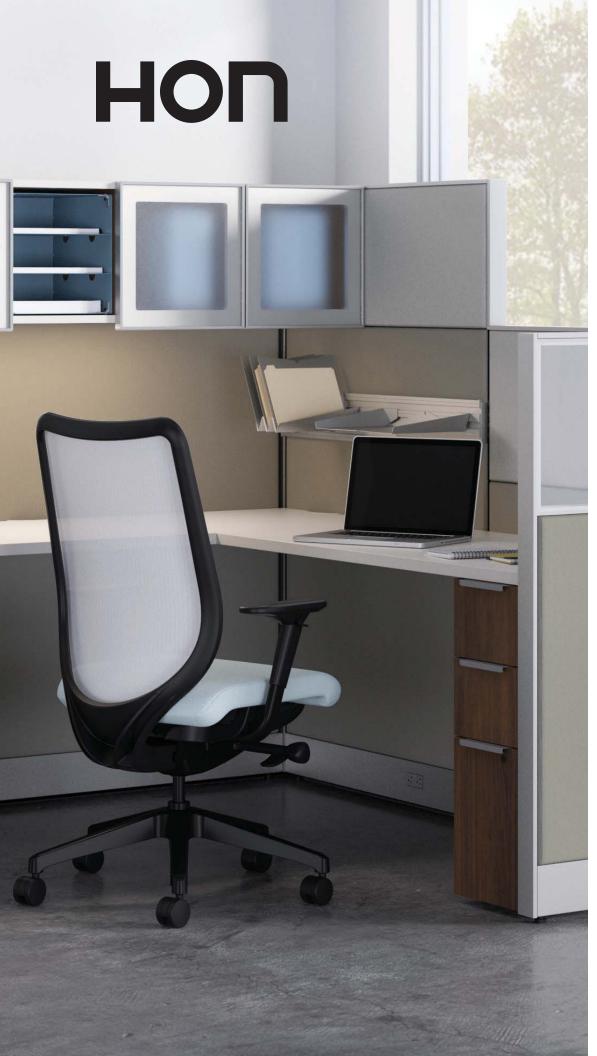

### PRODUCTS, MATERIALS, AND FINISHES SHOWN:

Front Cover: Accelerate panels in Tempest Full Stream and Tempest Frost with frosted glass panels. Trin in Platinum Metallic. Voi" overhead cabinet with frosted doors. Voi silm profile pedestal in Columbian Walnut. Voi mobile pedestal in Columbian Walnut and seat cushion in Ditto Fountain. Accelerate Worksurfaces in Silver Mesh. Nucleus" mesh back chair in Fog mesh and Inertia Surf.