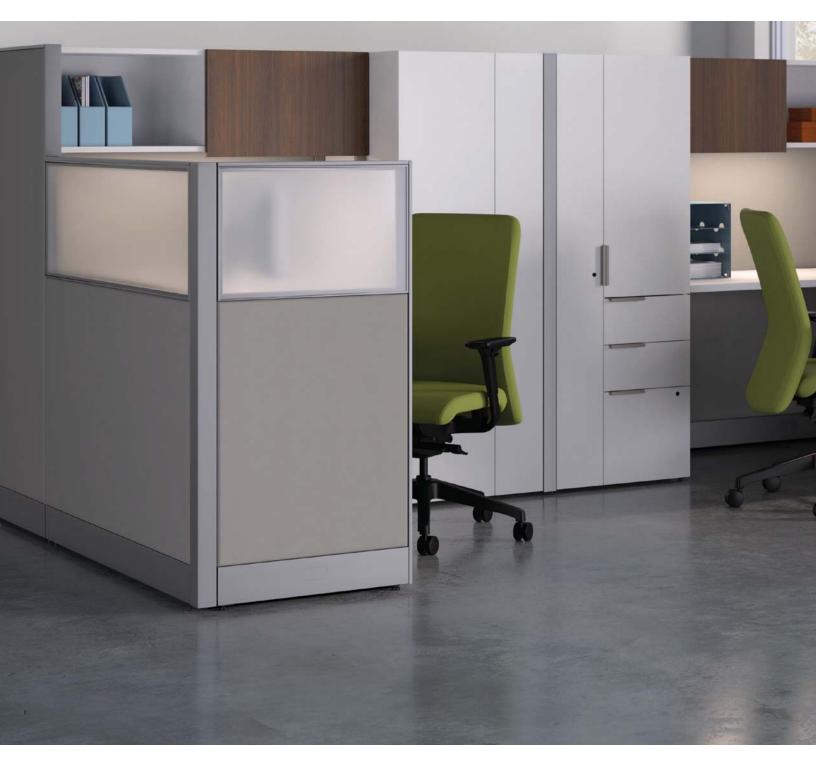

## COORDINATE WITH ACCELERATE

Accelerate panels are compatible with other HON products, like Voi worksurfaces, Abound® overheads, and Flagship® or Brigade® personal storage. This adaptable design approach further expands planning options to create environments that are unified both aesthetically and functionally. The interchangeable components allow you to customize your space with a clean, contemporary look, and change your mind without changing your furniture.

### BETTER TOGETHER

Interested in expanding your design freedom? Flagship storage components integrate with Accelerate panels to further expand planning options and support a wider variety of personal storage needs.