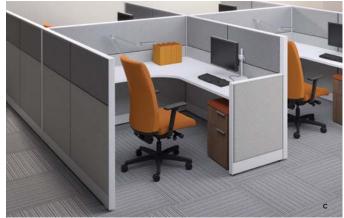

Page 3 B: Accelerate panels in Sarto Wheat with trim in Muslin. Systems pedestals in Muslin. Accelerate worksurfaces in Sheer Mesh. Lota<sup>™</sup> mesh back chair in Charcoal.

Page 3 C: Accelerate panels in City Lights Dove and City Lights Anthracite with trim in Brilliant White. Storage in Columbian Walnut with seat cushion in Maharam Offset Spice. Accelerate worksurfaces in Brilliant White. Ignition<sup>™</sup> chair in Centurion Tangerine.