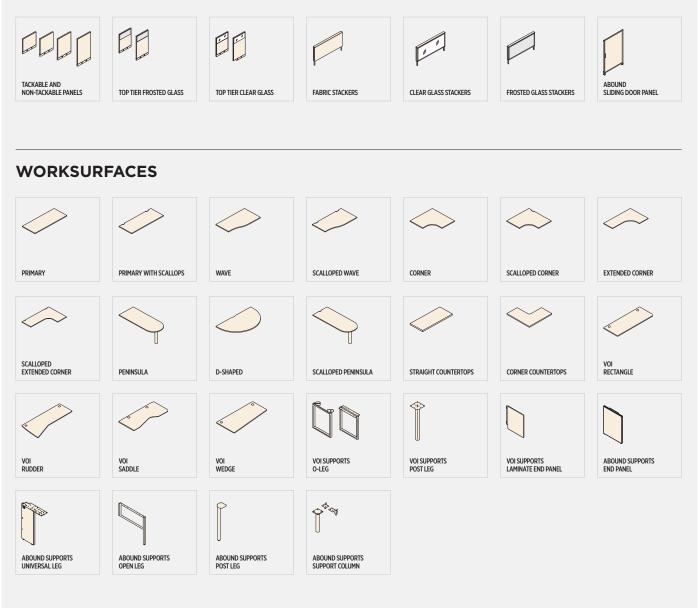

customize your space with a clean, contemporary look, and change your mind without changing your furniture.



#### GREAT ALONE

Looking for a single solution to outfit your entire space? Accelerate was carefully designed with a variety of panel, worksurface and above and below storage options to support any type of work, in any type of space.



### BETTER TOGETHER

Interested in expanding your design freedom? Flagship storage components integrate with Accelerate panels to further expand planning options and support a wider variety of personal storage needs.





THE BEST SELECTION Need to create a custom look to match your environment? Voi storage components and Abound accessories pair with Accelerate panels to deliver a refined aesthetic and added level of customization.



## PANELS



## ACCESSORIES





## STORAGE



## **GET DOWN TO BUSINESS**

Combining quality, versatility, clean aesthetics and affordable pricing, Accelerate delivers the value that helps companies get down to business smarter, faster and easier than ever before.



### PRODUCTS, MATERIALS, AND FINISHES SHOWN:

Front Cover: Accelerate panels in Tempest Full Stream and Tempest Frost with frosted glass panels. Trin in Platinum Metallic. Voi" overhead cabinet with frosted doors. Voi silm profile pedestal in Columbian Walnut. Voi mobile pedestal in Columbian Walnut and seat cushion in Ditto Fountain. Accelerate Worksurfaces in Silver Mesh. Nucleus" mesh back chair in Fog mesh and Inertia Surf.

Pages 2-3 A: Accelerate panels in Sarto Meadow and Sarto Sesame with trim in Muslin. Metal overhead storage i