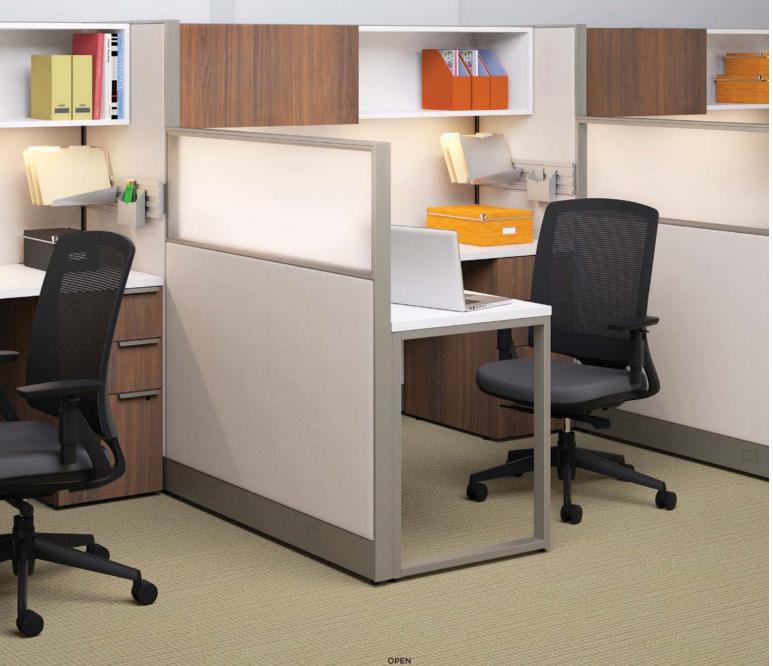

### ATTENTION TO DETAIL

Accelerate is designed to work in a wide variety of spaces and support different work styles. Choose the elements you want and create a space that suits your individual needs.

### PANELS

Designed with a clean, minimal appearance, clear and frosted glass deliver privacy while supporting access to natural light.

Top cap, end cap and baserail trim support a clean and contemporary design aesthetic.