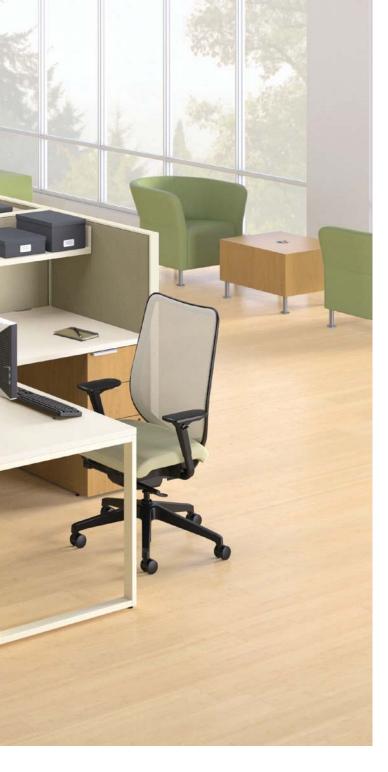

Pages 4-5 E: Accelerate panels in Appoint Artichoke with trim in Champagne Metallic. Voi storage in Columbian Walnut. Accelerate worksurfaces in Brilliant White. Lota mesh back chairs in Navy.

Page 4 F: Accelerate panels in Element Veil with trim in Platinum Metallic. Accelerate worksurfaces in Silver Mesh. Ignition mesh back chair in Moguls Mandarin. Page 5 G: Accelerate panels in Appoint Dune with trim in Champagne Metallic. Voi storage in Shaker Cherry. Accelerate worksurfaces in Brilliant White. Ignition chair in Centurion Tangerine. Ignition guest chair in Maharam Offset Spice.