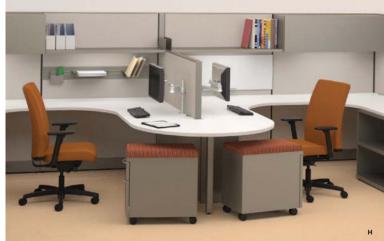

Page 5 H/Back Cover: Accelerate panels in Appoint Artichoke with trim in Champagne Metallic. Flagship storage, tool rail and accessories in Champagne Metallic. Seat cushion in Maharam Offset Spice. Accelerate worksurfaces in Brilliant White. Ignition chairs in Centurion Tangerine.