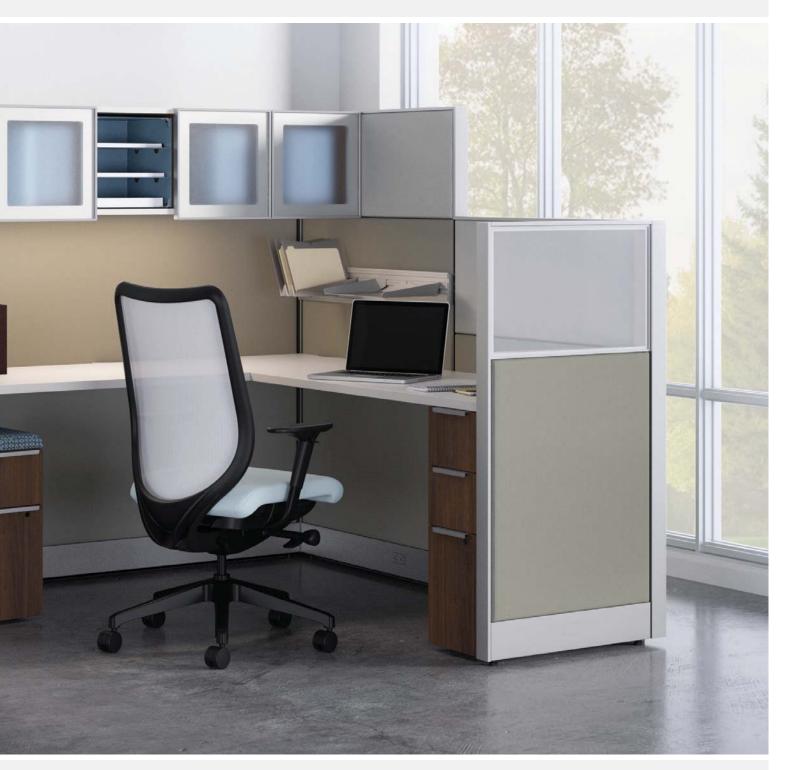

### OPTIMIZE YOUR SPACE

Accelerate offers 72" panels, making it possible to configure a workstation with only two panels and a minimal number of components.

Fabric stackers can be added to panels to customize workstation height and create an added level of privacy.

Voi\* worksurface and O-Leg supports complement Accelerate panels to create a contemporary, open environment.

**RECEPTION** The workplace is a reflection of your company's culture. Accelerate combines versatility and selection to create the right look and leave a lasting impression.

the speed of business.

MANAGER Increase panel height to add visual privacy and to support extended periods of heads down concentration.

### PANELS

Designed with a clean, minimal appearance, clear and frosted glass deliver privacy while supporting access to natural light.

Top cap, end cap and baserail trim support a clean and contemporary design aesthetic.

#### SCALLOP WORKSURFACE Worksurfaces are available in a variety of shapes and sizes to support countless configurations, and come standard with scallops that provide easy access to wiring.

TECHNOLOGY Metal base rail supports quick access to data and power and keeps networking neatly concealed and organized.