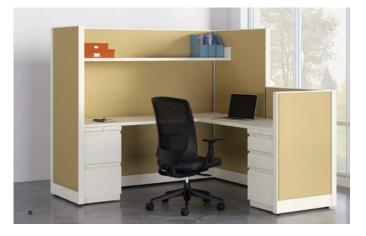

### OPTIMIZE YOUR SPACE

Accelerate offers 72" panels, making it possible to configure a workstation with only two panels and a minimal number of components.

Fabric stackers can be added to panels to customize workstation height and create an added level of privacy.

## **ONE EASY DECISION**

From reception areas to open environments to teaming spaces, Accelerate delivers a perfect fit. Designed to accommodate multiple configurations through a single solution, Accelerate provides design flexibility throughout each area of your space. The optimized selection and versatile 72" panels use fewer parts, making it simple to plan, order, install and reconfigure.

**RECEPTION** The workplace is a reflection of your company's culture. Accelerate combines versatility and selection to create the right look and leave a lasting impression.

the speed of business.

MANAGER Increase panel height to add visual privacy and to support extended periods of heads down concentration.

Page 8 K: Accelerate panels in Element Millet with trim in Muslin. Systems pedestals in Muslin. Accelerate worksurfaces in Sheer Mesh. Lota mesh back chair in Black.

Page 8 L: Accelerate panels in Sarto Sesame with trim in Muslin. Flagship storage in Muslin with seat cushion in Stitchery Keylime. Accelerate worksurfaces in Harvest. Ignition mesh back chair in Moguls Verdant.