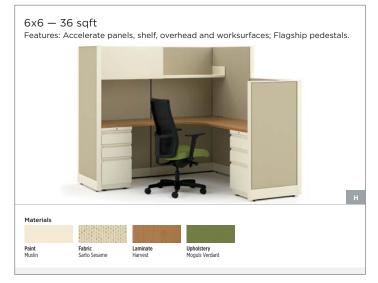

#### 6x6 — 36 sqft

Features: Accelerate panels and fabric stackers; Voi worksurfaces; Flagship pedestals; tool rails and accessories.