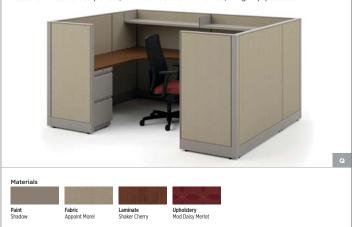

#### 6x6 — 36 sqft

Features: Accelerate panels, shelf and worksurfaces; systems pedestals.

#### 6x6 — 36 sqft

Features: Accelerate top tier glass panel; systems worksurfaces; Voi overhead and pedestals; tool rail and accessories.

#### 6x6 — 36 sqft

Features: Accelerate low panels and worksurfaces; systems pedestal, tool rails and accessories.

#### 6x6 — 36 sqft

Features: Accelerate panels and fabric stackers; Voi worksurfaces; Flagship pedestals; tool rails and accessories.

#### 6x6 — 36 sqft

Features: Accelerate top tier glass panels; Voi worksurfaces, overheads and pedestals; tool rails and accessories.

## 8x6 — 48 sqft

Features: Accelerate panels, overhead, shelf and worksurfaces; Flagship pedestals.

#### 8x6 — 48 sqft

Features: Accelerate top tier glass panels and fabric stackers; systems worksurfaces; Voi overheads and pedestals; tool rail and accessories.

#### 8x6 — 48 sqft

Features: Accelerate panels; Voi worksurface, systems pedestals.

#### 8x6 — 48 sqft

Features: Accelerate panels, worksurfaces and shelves; Flagship pedestals.

#### 8x6 — 48 sqft

Features: Accelerate top tier glass panels and fabric stackers, Voi worksurfaces; Abound overhead and shelf.

Accelerate is the ideal workstation to outfit your entire space. With a variety of panel, worksurface and above and below storage, it works great alone or even better with complementary HON products. And with a broad selection of fabrics and finishes, Accelerate is the best solution to achieve a customized look for any space.