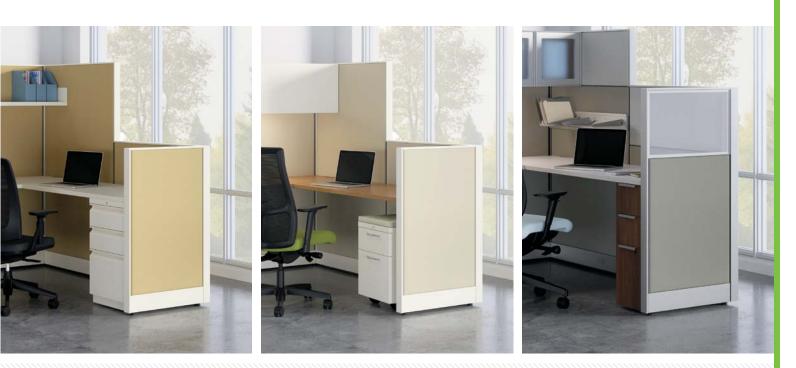

**Great Alone** Accelerate is designed to support any environment.

Better Together Combine HON products with Accelerate panels.

#### 8x6 — 48 sqft

Features: Accelerate top tier glass panels and fabric stackers, Voi worksurfaces; Abound overhead and shelf.

Accelerate is the ideal workstation to outfit your entire space. With a variety of panel, worksurface and above and below storage, it works great alone or even better with complementary HON products. And with a broad selection of fabrics and finishes, Accelerate is the best solution to achieve a customized look for any space.