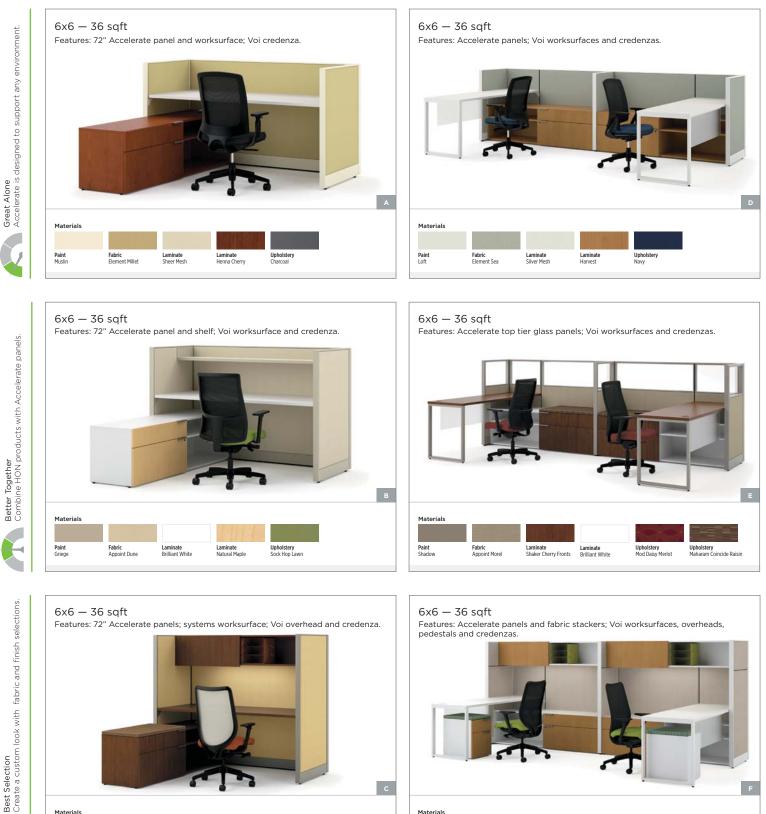

**Great Alone** Accelerate is designed to support any environment.

Better Together Combine HON products with Accelerate panels.

#### 6x6 — 36 sqft

Features: Accelerate panels, shelf and worksurfaces; systems pedestals.

#### 6x6 — 36 sqft

Features: Accelerate top tier glass panel; systems worksurfaces; Voi overhead and pedestals; tool rail and accessories.

#### 6x6 — 36 sqft

Features: Accelerate low panels and worksurfaces; systems pedestal, tool rails and accessories.

#### 6x6 — 36 sqft

Features: Accelerate panels and fabric stackers; Voi worksurfaces; Flagship pedestals; tool rails and accessories.

#### 6x6 — 36 sqft

Features: Accelerate top tier glass panels; Voi worksurfaces, overheads and pedestals; tool rails and accessories.