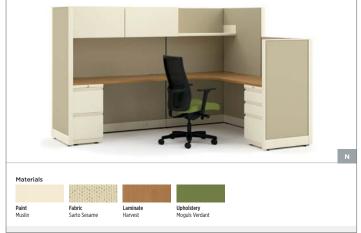

#### 6x6 — 36 sqft

Features: Accelerate panels, shelf and worksurfaces; systems pedestals.

#### 6x6 — 36 sqft

Features: Accelerate low panels and worksurfaces; systems pedestal, tool rails and accessories.