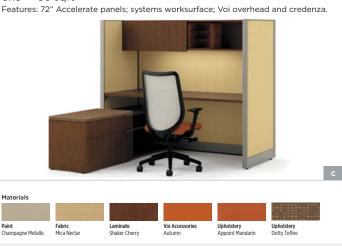

#### 6x6 — 36 sqft

Features: Accelerate panels and fabric stackers; Voi worksurfaces; Flagship pedestals; tool rails and accessories.