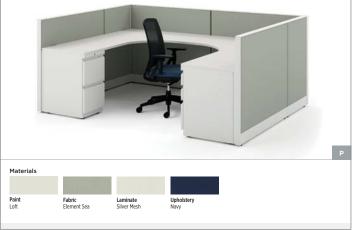

#### 6x6 — 36 sqft

Features: Accelerate panels, shelf and worksurfaces; systems pedestals.

#### 6x6 — 36 sqft

Features: Accelerate top tier glass panel; systems worksurfaces; Voi overhead and pedestals; tool rail and accessories.

#### 6x6 — 36 sqft

Features: Accelerate low panels and worksurfaces; systems pedestal, tool rails and accessories.

#### 6x6 — 36 sqft

Features: Accelerate panels and fabric stackers; Voi worksurfaces; Flagship pedestals; tool rails and accessories.

#### 6x6 — 36 sqft

Features: Accelerate top tier glass panels; Voi worksurfaces, overheads and pedestals; tool rails and accessories.

## 8x6 — 48 sqft

Features: Accelerate panels, overhead, shelf and worksurfaces; Flagship pedestals.

#### 8x6 — 48 sqft

Features: Accelerate top tier glass panels and fabric stackers; systems worksurfaces; Voi overheads and pedestals; tool rail and accessories.

#### 8x6 — 48 sqft

Features: Accelerate panels; Voi worksurface, systems pedestals.

#### 8x6 — 48 sqft

Features: Accelerate panels, worksurfaces and shelves; Flagship pedestals.

#### 8x6 — 48 sqft

Features: Accelerate top tier glass panels and fabric stackers, Voi worksurfaces; Abound overhead and shelf.

Accelerate is the ideal workstation to outfit your entire space. With a variety of panel, worksurface and above and below storage, it works great alone or even better with complementary HON products. And with a broad selection of fabrics and finishes, Accelerate is the best solution to achieve a customized look for any space.