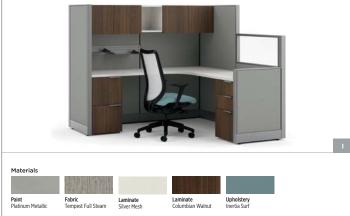

#### 6x6 — 36 sqft

Features: Accelerate top tier glass panels; Voi worksurfaces, overheads and pedestals; tool rails and accessories.