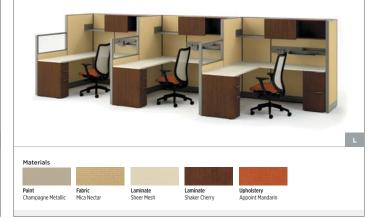

## 8x6 — 48 sqft

Features: Accelerate panels, overhead, shelf and worksurfaces; Flagship pedestals.