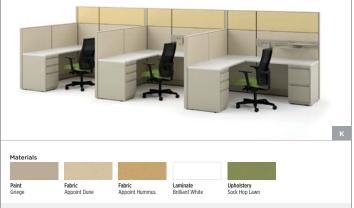

#### 8x6 — 48 sqft

Features: Accelerate top tier glass panels and fabric stackers; systems worksurfaces; Voi overheads and pedestals; tool rail and accessories.