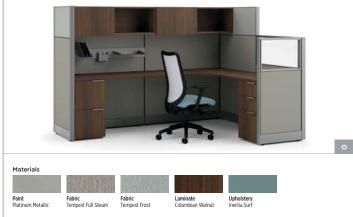

#### 6x6 — 36 sqft

Features: Accelerate top tier glass panel; systems worksurfaces; Voi overhead and pedestals; tool rail and accessories.

#### 6x6 — 36 sqft

Features: Accelerate top tier glass panels; Voi worksurfaces, overheads and pedestals; tool rails and accessories.