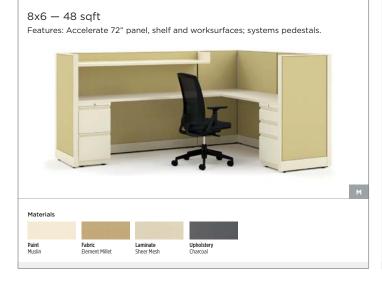

## 8x6 — 48 sqft

Features: Accelerate panels, overhead, shelf and worksurfaces; Flagship pedestals.

#### 8x6 — 48 sqft

Features: Accelerate panels, worksurfaces and shelves; Flagship pedestals.