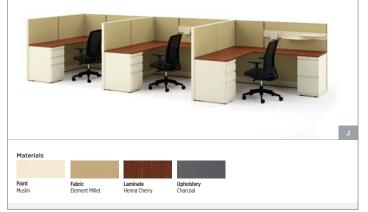

## 8x6 — 48 sqft

Features: Accelerate panels, overhead, shelf and worksurfaces; Flagship pedestals.