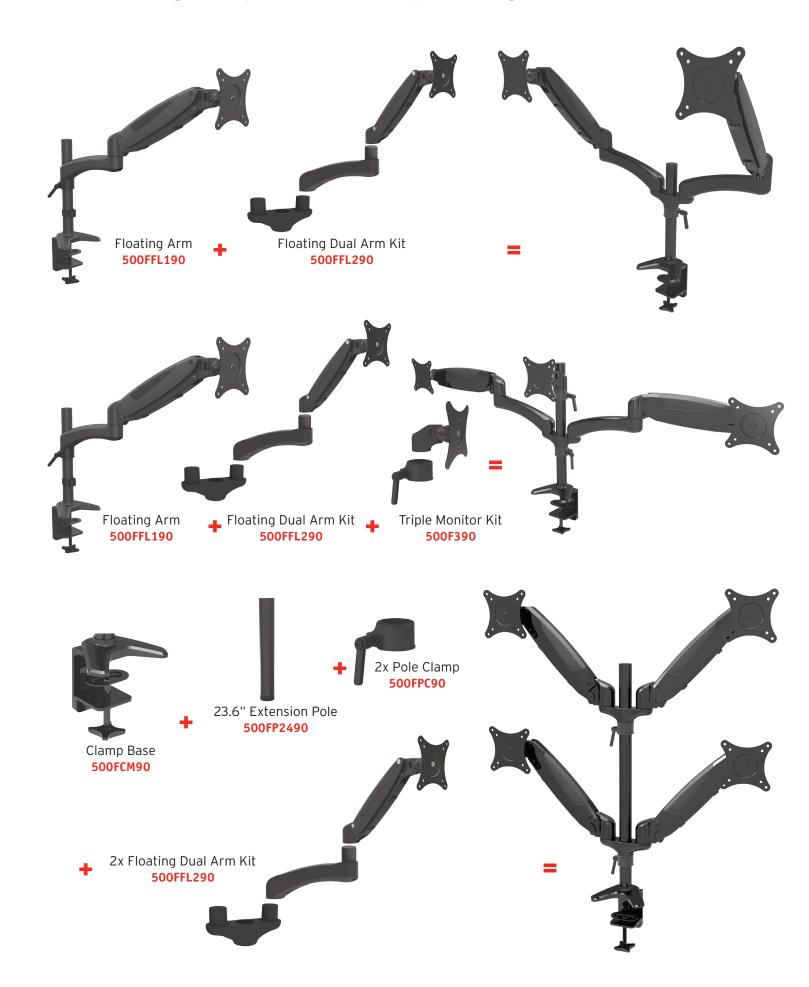

## FLEXA MONITOR SYSTEMS

Flexa is our most versatile Monitor System. The base configuration serves as a basis for a wide range of solutions. Mix and match all the components to achieve the perfect solution for your needs. With both Fixed and Floating base packages you can add on to build double and triple monitor options.







- Gas spring tension adjustment for counter-balance height adjustment for monitors 1-8 KG
- Elastic painting process for a durable and beautiful finish
- Gas spring tested to 50,000 repetitions
- Easy assembly and flexibility
- Hidden cable management
- Desk clamp and grommet mounting included

500FFL190



## Flexa Fixed Multiple Monitor Sample Configurations



## Flexa Floating Multiple Monitor Sample Configurations



## FLEXA MONITOR SYSTEM COMPONENTS







1-866-440-0448 ergoinfo@richelieu.com

www.richelieuergo.com