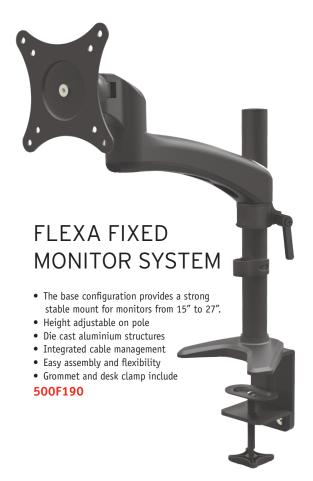

- Gas spring tension adjustment for counter-balance height adjustment for monitors 1-8 KG
- Elastic painting process for a durable and beautiful finish
- Gas spring tested to 50,000 repetitions
- Easy assembly and flexibility
- Hidden cable management
- Desk clamp and grommet mounting included