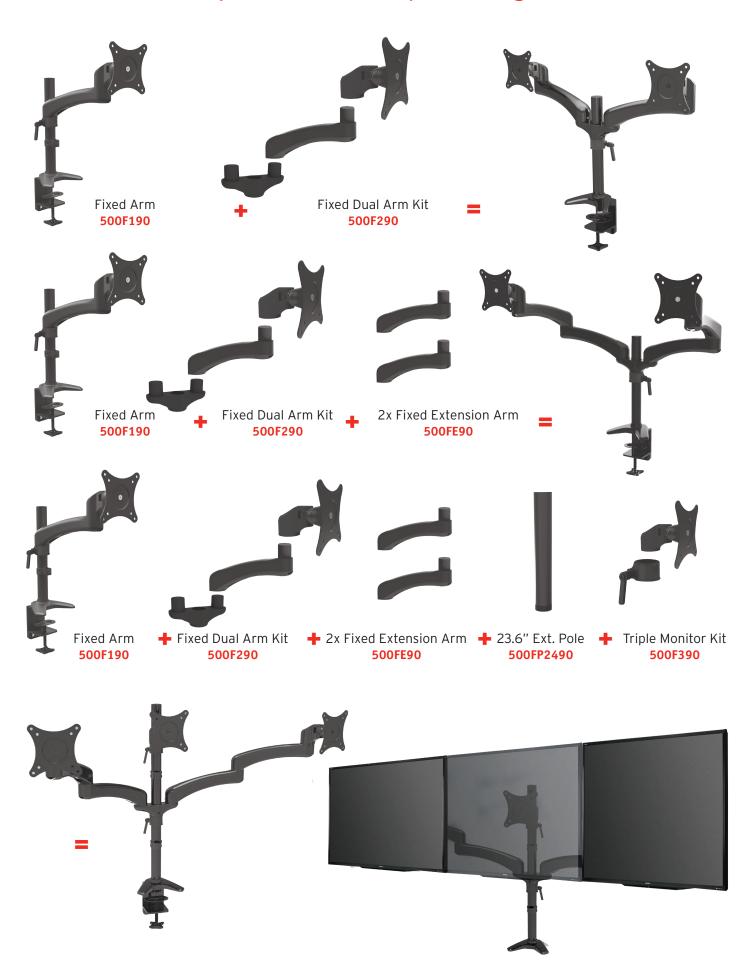

## FLEXA MONITOR SYSTEMS

Flexa is our most versatile Monitor System. The base configuration serves as a basis for a wide range of solutions. Mix and match all the components to achieve the perfect solution for your needs. With both Fixed and Floating base packages you can add on to build double and triple monitor options.







- Gas spring tension adjustment for counter-balance height adjustment for monitors 1-8 KG
- Elastic painting process for a durable and beautiful finish
- Gas spring tested to 50,000 repetitions
- Easy assembly and flexibility
- Hidden cable management
- Desk clamp and grommet mounting included

500FFL190



## Flexa Fixed Multiple Monitor Sample Configurations



## Flexa Floating Multiple Monitor Sample Configurations



## FLEXA MONITOR SYSTEM COMPONENTS







1-866-440-0448 ergoinfo@richelieu.com

www.richelieuergo.com