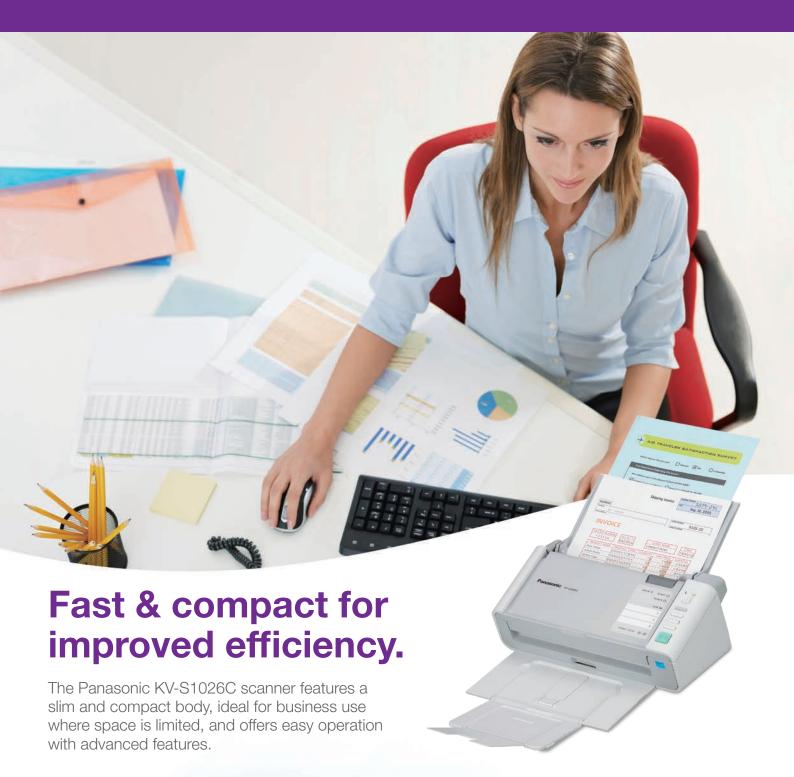

## **Features**

- High-speed scanning up to 30ppm / 60ipm
- 50 Sheet Automatic Document Feeder
- Slim, compact body (W 303 mm x D 177 mm x H 137 mm )
- 3 customisable Single Touch Scan Keys
- Active Double Feed Prevention Roller System
- Simple Touch Free Scanning
- Embossed Card Scanning
- Includes Panasonic Image Capture Plus Software