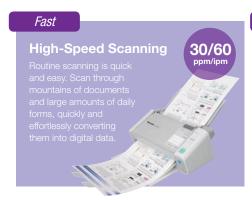

## **Features**

- High-speed scanning up to 30ppm / 60ipm
- 50 Sheet Automatic Document Feeder
- Slim, compact body (W 303 mm x D 177 mm x H 137 mm )
- 3 customisable Single Touch Scan Keys
- Active Double Feed Prevention Roller System
- Simple Touch Free Scanning
- Embossed Card Scanning
- Includes Panasonic Image Capture Plus Software

### Specifications

| SCANNER TYPE                      |                       | Duplex Sheet Feed Scanning                                                                                                                                                                                                                                                                                                                                         |
|-----------------------------------|-----------------------|--------------------------------------------------------------------------------------------------------------------------------------------------------------------------------------------------------------------------------------------------------------------------------------------------------------------------------------------------------------------|
| SCANNER TECHNOLOGY                |                       | 1-Line CIS (Contact Image Sensor)                                                                                                                                                                                                                                                                                                                                  |
| SCANNING SPEED*1 (A4, Portrait)   |                       | Up to 30 ppm / 60 ipm (Binary 200 dpi)                                                                                                                                                                                                                                                                                                                             |
|                                   |                       | Up to 20 ppm / 40 ipm (Colour 200 dpi)                                                                                                                                                                                                                                                                                                                             |
| RESOLUTION (Colour and B/W)       |                       | Resolution: 100 - 600dpi (1dpi step)                                                                                                                                                                                                                                                                                                                               |
|                                   |                       | Optical: 300/600dpi                                                                                                                                                                                                                                                                                                                                                |
| AUTOMATIC DETECTION               |                       | Ultrasonic Double Feed Detection                                                                                                                                                                                                                                                                                                                                   |
| IMAGE COMPRESSION                 |                       | JPEG (Grayscale/Colour)                                                                                                                                                                                                                                                                                                                                            |
| IMAGE OUTPUT                      |                       | Binary, Grayscale, Colour, MultiStream (Colour & Binary or Gray & Binary)                                                                                                                                                                                                                                                                                          |
| BINARY MODE HALFTONE              |                       | Dither, Error Diffusion                                                                                                                                                                                                                                                                                                                                            |
| IMAGE CONTROL                     |                       | Automatic Binary/Color Distinction, Multi Color Drop Out, Blank Page Removal, Double Exposure, Smooth Background, Automatic Cropping, De-skewing, Dynamic Threshold, White Level From Paper, Image Emphasis (steps), Gamma Correction, Automatic Separation, Noise Reduction, Shadow Removal, Mirror Image, Monochrome Reversing, 2-Page Separation and much more. |
| OTHER FUNCTIONS                   |                       | Zone OCR (a function of the Image Capture Plus software that adds<br>characters from the document to the output file name), Separation sheet,<br>Single Touch Scan, Skip key                                                                                                                                                                                       |
| DOCUMENT                          | SIZE (ADF)            | Minimum 48 mm x 70 mm (1.9 in. x 2.8 in.) length                                                                                                                                                                                                                                                                                                                   |
|                                   |                       | Maximum 216 mm x 2,540 mm (8.5 in. x 100 in.) length                                                                                                                                                                                                                                                                                                               |
|                                   | WEIGHT/THICKNESS*2    | Single 20 - 209 g/m² (5.4 lbs 55 lbs.)                                                                                                                                                                                                                                                                                                                             |
|                                   |                       | Continuous 20 - 209 g/m² (5.4 lbs 55 lbs.)                                                                                                                                                                                                                                                                                                                         |
|                                   |                       | Card Up to approx. 0.76 mm (0.03 in.) in thickness + embossing (ISO standard 7810 ID-1 card scanning including embossed card)                                                                                                                                                                                                                                      |
| FEED TRAY CAPACITY                |                       | Up to 50 sheets (20 lbs., 80 g/m²), 3 hard cards (ISO 7810 ID-1)                                                                                                                                                                                                                                                                                                   |
| SUPPORTED OPERATING SYSTEM        |                       | Windows® XP SP3 or later (32-bit), Windows Vista® SP2 or later (32/64-bit), Windows® 7 and Windows® 8 (32/64-bit), Windows® 10 (32/64-bit)                                                                                                                                                                                                                         |
| INTERFACE                         |                       | High-Speed USB 2.0, Up to 480 Mbps transfer rate                                                                                                                                                                                                                                                                                                                   |
| POWER REQUIR                      | EMENT                 | AC 100 - 120 V 50/60 Hz, AC 200 - 240 V 50/60 Hz                                                                                                                                                                                                                                                                                                                   |
| POWER CONSUMPTION                 |                       | Scanning mode 17 W or less                                                                                                                                                                                                                                                                                                                                         |
|                                   |                       | Idle mode 4.5 W or less                                                                                                                                                                                                                                                                                                                                            |
|                                   |                       | Sleep mode 1.6 W or less                                                                                                                                                                                                                                                                                                                                           |
|                                   |                       | Power off mode 0.3 W or less                                                                                                                                                                                                                                                                                                                                       |
| OPERATING ENVIRONMENT             |                       | Temperature 10 °C - 35 °C (50 °F - 95 °F)                                                                                                                                                                                                                                                                                                                          |
|                                   |                       | Humidity 20 % RH - 80 % RH                                                                                                                                                                                                                                                                                                                                         |
| STORAGE ENVIRONMENT               |                       | Temperature 0 °C - 40 °C (32 °F - 104 °F)                                                                                                                                                                                                                                                                                                                          |
|                                   |                       | Humidity 10 % RH - 80 % RH                                                                                                                                                                                                                                                                                                                                         |
| EXTERNAL DIMENSIONS*3 (W x D x H) |                       | 303 mm x 177 mm x 137 mm (11.9 in. $\times$ 7 in. $\times$ 5.4 in.) without Feed tray                                                                                                                                                                                                                                                                              |
| WEIGHT*3                          |                       | 2.7 kg (5.9 lbs.)                                                                                                                                                                                                                                                                                                                                                  |
| ACCESSORIES                       |                       | DVD-ROM : Drivers and Utilities for Windows / Manuals<br>Driver software ISIS / TWAIN / WIA<br>Application software Image Capture Plus                                                                                                                                                                                                                             |
|                                   |                       | Safety Guide, Quick Reference Guide, Mixed batch card guide, AC adapter 8 Power cord, USB cable                                                                                                                                                                                                                                                                    |
| OPTIONS                           | ROLLER EXCHANGE KIT   | KV-SS058 (Double-feed prevention roller x 1, Paper feed roller x 1)                                                                                                                                                                                                                                                                                                |
|                                   | ROLLER CLEANING PAPER | KV-SS03                                                                                                                                                                                                                                                                                                                                                            |
|                                   | FLATBED SCANNER       | KV-SS081                                                                                                                                                                                                                                                                                                                                                           |