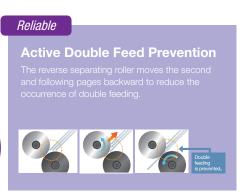

## **Features**

- High-speed scanning up to 30ppm / 60ipm
- 50 Sheet Automatic Document Feeder
- Slim, compact body (W 303 mm x D 177 mm x H 137 mm )
- 3 customisable Single Touch Scan Keys
- Active Double Feed Prevention Roller System
- Simple Touch Free Scanning
- Embossed Card Scanning
- Includes Panasonic Image Capture Plus Software

### Specifications

| SCANNER TYPE                      |                       | Duplex Sheet Feed Scanning                                                                                                                                                                                                                                                                                                                                         |
|-----------------------------------|-----------------------|--------------------------------------------------------------------------------------------------------------------------------------------------------------------------------------------------------------------------------------------------------------------------------------------------------------------------------------------------------------------|
| SCANNER TECHNOLOGY                |                       | 1-Line CIS (Contact Image Sensor)                                                                                                                                                                                                                                                                                                                                  |
| SCANNING SPEED*1 (A4, Portrait)   |                       | Up to 30 ppm / 60 ipm (Binary 200 dpi)                                                                                                                                                                                                                                                                                                                             |
|                                   |                       | Up to 20 ppm / 40 ipm (Colour 200 dpi)                                                                                                                                                                                                                                                                                                                             |
| RESOLUTION (Colour and B/W)       |                       | Resolution: 100 - 600dpi (1dpi step)                                                                                                                                                                                                                                                                                                                               |
|                                   |                       | Optical: 300/600dpi                                                                                                                                                                                                                                                                                                                                                |
| AUTOMATIC DETECTION               |                       | Ultrasonic Double Feed Detection                                                                                                                                                                                                                                                                                                                                   |
| IMAGE COMPRESSION                 |                       | JPEG (Grayscale/Colour)                                                                                                                                                                                                                                                                                                                                            |
| IMAGE OUTPUT                      |                       | Binary, Grayscale, Colour, MultiStream (Colour & Binary or Gray & Binary)                                                                                                                                                                                                                                                                                          |
| BINARY MODE HALFTONE              |                       | Dither, Error Diffusion                                                                                                                                                                                                                                                                                                                                            |
| IMAGE CONTROL                     |                       | Automatic Binary/Color Distinction, Multi Color Drop Out, Blank Page Removal, Double Exposure, Smooth Background, Automatic Cropping, De-skewing, Dynamic Threshold, White Level From Paper, Image Emphasis (steps), Gamma Correction, Automatic Separation, Noise Reduction, Shadow Removal, Mirror Image, Monochrome Reversing, 2-Page Separation and much more. |
| OTHER FUNCTIONS                   |                       | Zone OCR (a function of the Image Capture Plus software that adds<br>characters from the document to the output file name), Separation sheet,<br>Single Touch Scan, Skip key                                                                                                                                                                                       |
| DOCUMENT                          | SIZE (ADF)            | Minimum 48 mm x 70 mm (1.9 in. x 2.8 in.) length                                                                                                                                                                                                                                                                                                                   |
|                                   |                       | Maximum 216 mm x 2,540 mm (8.5 in. x 100 in.) length                                                                                                                                                                                                                                                                                                               |
|                                   | WEIGHT/THICKNESS*2    | Single 20 - 209 g/m² (5.4 lbs 55 lbs.)                                                                                                                                                                                                                                                                                                                             |
|                                   |                       | Continuous 20 - 209 g/m² (5.4 lbs 55 lbs.)                                                                                                                                                                                                                                                                                                                         |
|                                   |                       | Card Up to approx. 0.76 mm (0.03 in.) in thickness + embossing (ISO standard 7810 ID-1 card scanning including embossed card)                                                                                                                                                                                                                                      |
| FEED TRAY CAPACITY                |                       | Up to 50 sheets (20 lbs., 80 g/m²), 3 hard cards (ISO 7810 ID-1)                                                                                                                                                                                                                                                                                                   |
| SUPPORTED OPERATING SYSTEM        |                       | Windows® XP SP3 or later (32-bit), Windows Vista® SP2 or later (32/64-bit), Windows® 7 and Windows® 8 (32/64-bit), Windows® 10 (32/64-bit)                                                                                                                                                                                                                         |
| INTERFACE                         |                       | High-Speed USB 2.0, Up to 480 Mbps transfer rate                                                                                                                                                                                                                                                                                                                   |
| POWER REQUIR                      | EMENT                 | AC 100 - 120 V 50/60 Hz, AC 200 - 240 V 50/60 Hz                                                                                                                                                                                                                                                                                                                   |
| POWER CONSUMPTION                 |                       | Scanning mode 17 W or less                                                                                                                                                                                                                                                                                                                                         |
|                                   |                       | Idle mode 4.5 W or less                                                                                                                                                                                                                                                                                                                                            |
|                                   |                       | Sleep mode 1.6 W or less                                                                                                                                                                                                                                                                                                                                           |
|                                   |                       | Power off mode 0.3 W or less                                                                                                                                                                                                                                                                                                                                       |
| OPERATING ENVIRONMENT             |                       | Temperature 10 °C - 35 °C (50 °F - 95 °F)                                                                                                                                                                                                                                                                                                                          |
|                                   |                       | Humidity 20 % RH - 80 % RH                                                                                                                                                                                                                                                                                                                                         |
| STORAGE ENVIRONMENT               |                       | Temperature 0 °C - 40 °C (32 °F - 104 °F)                                                                                                                                                                                                                                                                                                                          |
|                                   |                       | Humidity 10 % RH - 80 % RH                                                                                                                                                                                                                                                                                                                                         |
| EXTERNAL DIMENSIONS*3 (W x D x H) |                       | 303 mm x 177 mm x 137 mm (11.9 in. $\times$ 7 in. $\times$ 5.4 in.) without Feed tray                                                                                                                                                                                                                                                                              |
| WEIGHT*3                          |                       | 2.7 kg (5.9 lbs.)                                                                                                                                                                                                                                                                                                                                                  |
| ACCESSORIES                       |                       | DVD-ROM : Drivers and Utilities for Windows / Manuals<br>Driver software ISIS / TWAIN / WIA<br>Application software Image Capture Plus                                                                                                                                                                                                                             |
|                                   |                       | Safety Guide, Quick Reference Guide, Mixed batch card guide, AC adapter 8 Power cord, USB cable                                                                                                                                                                                                                                                                    |
| OPTIONS                           | ROLLER EXCHANGE KIT   | KV-SS058 (Double-feed prevention roller x 1, Paper feed roller x 1)                                                                                                                                                                                                                                                                                                |
|                                   | ROLLER CLEANING PAPER | KV-SS03                                                                                                                                                                                                                                                                                                                                                            |
|                                   | FLATBED SCANNER       | KV-SS081                                                                                                                                                                                                                                                                                                                                                           |