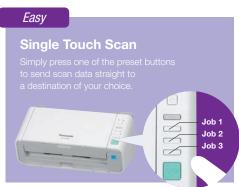

## **Features**

- High-speed scanning up to 30ppm / 60ipm
- 50 Sheet Automatic Document Feeder
- Slim, compact body (W 303 mm x D 177 mm x H 137 mm )
- 3 customisable Single Touch Scan Keys
- Active Double Feed Prevention Roller System
- Simple Touch Free Scanning
- Embossed Card Scanning
- Includes Panasonic Image Capture Plus Software

### Specifications

| SCANNER TYPE                      |                       | Duplex Sheet Feed Scanning                                                                                                                                                                                                                                                                                                                                         |
|-----------------------------------|-----------------------|--------------------------------------------------------------------------------------------------------------------------------------------------------------------------------------------------------------------------------------------------------------------------------------------------------------------------------------------------------------------|
| SCANNER TECHNOLOGY                |                       | 1-Line CIS (Contact Image Sensor)                                                                                                                                                                                                                                                                                                                                  |
| SCANNING SPEED*1 (A4, Portrait)   |                       | Up to 30 ppm / 60 ipm (Binary 200 dpi)                                                                                                                                                                                                                                                                                                                             |
|                                   |                       | Up to 20 ppm / 40 ipm (Colour 200 dpi)                                                                                                                                                                                                                                                                                                                             |
| RESOLUTION (Colour and B/W)       |                       | Resolution: 100 - 600dpi (1dpi step)                                                                                                                                                                                                                                                                                                                               |
|                                   |                       | Optical: 300/600dpi                                                                                                                                                                                                                                                                                                                                                |
| AUTOMATIC DETECTION               |                       | Ultrasonic Double Feed Detection                                                                                                                                                                                                                                                                                                                                   |
| IMAGE COMPRESSION                 |                       | JPEG (Grayscale/Colour)                                                                                                                                                                                                                                                                                                                                            |
| IMAGE OUTPUT                      |                       | Binary, Grayscale, Colour, MultiStream (Colour & Binary or Gray & Binary)                                                                                                                                                                                                                                                                                          |
| BINARY MODE HALFTONE              |                       | Dither, Error Diffusion                                                                                                                                                                                                                                                                                                                                            |
| IMAGE CONTROL                     |                       | Automatic Binary/Color Distinction, Multi Color Drop Out, Blank Page Removal, Double Exposure, Smooth Background, Automatic Cropping, De-skewing, Dynamic Threshold, White Level From Paper, Image Emphasis (steps), Gamma Correction, Automatic Separation, Noise Reduction, Shadow Removal, Mirror Image, Monochrome Reversing, 2-Page Separation and much more. |
| OTHER FUNCTIONS                   |                       | Zone OCR (a function of the Image Capture Plus software that adds<br>characters from the document to the output file name), Separation sheet,<br>Single Touch Scan, Skip key                                                                                                                                                                                       |
| DOCUMENT                          | SIZE (ADF)            | Minimum 48 mm x 70 mm (1.9 in. x 2.8 in.) length                                                                                                                                                                                                                                                                                                                   |
|                                   |                       | Maximum 216 mm x 2,540 mm (8.5 in. x 100 in.) length                                                                                                                                                                                                                                                                                                               |
|                                   | WEIGHT/THICKNESS*2    | Single 20 - 209 g/m² (5.4 lbs 55 lbs.)                                                                                                                                                                                                                                                                                                                             |
|                                   |                       | Continuous 20 - 209 g/m² (5.4 lbs 55 lbs.)                                                                                                                                                                                                                                                                                                                         |
|                                   |                       | Card Up to approx. 0.76 mm (0.03 in.) in thickness + embossing (ISO standard 7810 ID-1 card scanning including embossed card)                                                                                                                                                                                                                                      |
| FEED TRAY CAPACITY                |                       | Up to 50 sheets (20 lbs., 80 g/m²), 3 hard cards (ISO 7810 ID-1)                                                                                                                                                                                                                                                                                                   |
| SUPPORTED OPERATING SYSTEM        |                       | Windows® XP SP3 or later (32-bit), Windows Vista® SP2 or later (32/64-bit), Windows® 7 and Windows® 8 (32/64-bit), Windows® 10 (32/64-bit)                                                                                                                                                                                                                         |
| INTERFACE                         |                       | High-Speed USB 2.0, Up to 480 Mbps transfer rate                                                                                                                                                                                                                                                                                                                   |
| POWER REQUIR                      | EMENT                 | AC 100 - 120 V 50/60 Hz, AC 200 - 240 V 50/60 Hz                                                                                                                                                                                                                                                                                                                   |
| POWER CONSUMPTION                 |                       | Scanning mode 17 W or less                                                                                                                                                                                                                                                                                                                                         |
|                                   |                       | Idle mode 4.5 W or less                                                                                                                                                                                                                                                                                                                                            |
|                                   |                       | Sleep mode 1.6 W or less                                                                                                                                                                                                                                                                                                                                           |
|                                   |                       | Power off mode 0.3 W or less                                                                                                                                                                                                                                                                                                                                       |
| OPERATING ENVIRONMENT             |                       | Temperature 10 °C - 35 °C (50 °F - 95 °F)                                                                                                                                                                                                                                                                                                                          |
|                                   |                       | Humidity 20 % RH - 80 % RH                                                                                                                                                                                                                                                                                                                                         |
| STORAGE ENVIRONMENT               |                       | Temperature 0 °C - 40 °C (32 °F - 104 °F)                                                                                                                                                                                                                                                                                                                          |
|                                   |                       | Humidity 10 % RH - 80 % RH                                                                                                                                                                                                                                                                                                                                         |
| EXTERNAL DIMENSIONS*3 (W x D x H) |                       | 303 mm x 177 mm x 137 mm (11.9 in. $\times$ 7 in. $\times$ 5.4 in.) without Feed tray                                                                                                                                                                                                                                                                              |
| WEIGHT*3                          |                       | 2.7 kg (5.9 lbs.)                                                                                                                                                                                                                                                                                                                                                  |
| ACCESSORIES                       |                       | DVD-ROM : Drivers and Utilities for Windows / Manuals<br>Driver software ISIS / TWAIN / WIA<br>Application software Image Capture Plus                                                                                                                                                                                                                             |
|                                   |                       | Safety Guide, Quick Reference Guide, Mixed batch card guide, AC adapter 8 Power cord, USB cable                                                                                                                                                                                                                                                                    |
| OPTIONS                           | ROLLER EXCHANGE KIT   | KV-SS058 (Double-feed prevention roller x 1, Paper feed roller x 1)                                                                                                                                                                                                                                                                                                |
|                                   | ROLLER CLEANING PAPER | KV-SS03                                                                                                                                                                                                                                                                                                                                                            |
|                                   | FLATBED SCANNER       | KV-SS081                                                                                                                                                                                                                                                                                                                                                           |