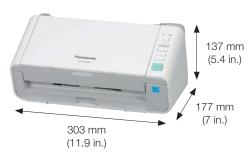

## **Features**

- High-speed scanning up to 30ppm / 60ipm
- 50 Sheet Automatic Document Feeder
- Slim, compact body (W 303 mm x D 177 mm x H 137 mm )
- 3 customisable Single Touch Scan Keys
- Active Double Feed Prevention Roller System
- Simple Touch Free Scanning
- Embossed Card Scanning
- Includes Panasonic Image Capture Plus Software

### Specifications

| SCANNER TYPE                      |                       | Duplex Sheet Feed Scanning                                                                                                                                                                                                                                                                                                                                         |
|-----------------------------------|-----------------------|--------------------------------------------------------------------------------------------------------------------------------------------------------------------------------------------------------------------------------------------------------------------------------------------------------------------------------------------------------------------|
| SCANNER TECHNOLOGY                |                       | 1-Line CIS (Contact Image Sensor)                                                                                                                                                                                                                                                                                                                                  |
| SCANNING SPEED*1 (A4, Portrait)   |                       | Up to 30 ppm / 60 ipm (Binary 200 dpi)                                                                                                                                                                                                                                                                                                                             |
|                                   |                       | Up to 20 ppm / 40 ipm (Colour 200 dpi)                                                                                                                                                                                                                                                                                                                             |
| RESOLUTION (Colour and B/W)       |                       | Resolution: 100 - 600dpi (1dpi step)                                                                                                                                                                                                                                                                                                                               |
|                                   |                       | Optical: 300/600dpi                                                                                                                                                                                                                                                                                                                                                |
| AUTOMATIC DETECTION               |                       | Ultrasonic Double Feed Detection                                                                                                                                                                                                                                                                                                                                   |
| IMAGE COMPRESSION                 |                       | JPEG (Grayscale/Colour)                                                                                                                                                                                                                                                                                                                                            |
| IMAGE OUTPUT                      |                       | Binary, Grayscale, Colour, MultiStream (Colour & Binary or Gray & Binary)                                                                                                                                                                                                                                                                                          |
| BINARY MODE HALFTONE              |                       | Dither, Error Diffusion                                                                                                                                                                                                                                                                                                                                            |
| IMAGE CONTROL                     |                       | Automatic Binary/Color Distinction, Multi Color Drop Out, Blank Page Removal, Double Exposure, Smooth Background, Automatic Cropping, De-skewing, Dynamic Threshold, White Level From Paper, Image Emphasis (steps), Gamma Correction, Automatic Separation, Noise Reduction, Shadow Removal, Mirror Image, Monochrome Reversing, 2-Page Separation and much more. |
| OTHER FUNCTIONS                   |                       | Zone OCR (a function of the Image Capture Plus software that adds<br>characters from the document to the output file name), Separation sheet,<br>Single Touch Scan, Skip key                                                                                                                                                                                       |
| DOCUMENT                          | SIZE (ADF)            | Minimum 48 mm x 70 mm (1.9 in. x 2.8 in.) length                                                                                                                                                                                                                                                                                                                   |
|                                   |                       | Maximum 216 mm x 2,540 mm (8.5 in. x 100 in.) length                                                                                                                                                                                                                                                                                                               |
|                                   | WEIGHT/THICKNESS*2    | Single 20 - 209 g/m² (5.4 lbs 55 lbs.)                                                                                                                                                                                                                                                                                                                             |
|                                   |                       | Continuous 20 - 209 g/m² (5.4 lbs 55 lbs.)                                                                                                                                                                                                                                                                                                                         |
|                                   |                       | Card Up to approx. 0.76 mm (0.03 in.) in thickness + embossing (ISO standard 7810 ID-1 card scanning including embossed card)                                                                                                                                                                                                                                      |
| FEED TRAY CAPACITY                |                       | Up to 50 sheets (20 lbs., 80 g/m²), 3 hard cards (ISO 7810 ID-1)                                                                                                                                                                                                                                                                                                   |
| SUPPORTED OPERATING SYSTEM        |                       | Windows® XP SP3 or later (32-bit), Windows Vista® SP2 or later (32/64-bit), Windows® 7 and Windows® 8 (32/64-bit), Windows® 10 (32/64-bit)                                                                                                                                                                                                                         |
| INTERFACE                         |                       | High-Speed USB 2.0, Up to 480 Mbps transfer rate                                                                                                                                                                                                                                                                                                                   |
| POWER REQUIR                      | EMENT                 | AC 100 - 120 V 50/60 Hz, AC 200 - 240 V 50/60 Hz                                                                                                                                                                                                                                                                                                                   |
| POWER CONSUMPTION                 |                       | Scanning mode 17 W or less                                                                                                                                                                                                                                                                                                                                         |
|                                   |                       | Idle mode 4.5 W or less                                                                                                                                                                                                                                                                                                                                            |
|                                   |                       | Sleep mode 1.6 W or less                                                                                                                                                                                                                                                                                                                                           |
|                                   |                       | Power off mode 0.3 W or less                                                                                                                                                                                                                                                                                                                                       |
| OPERATING ENVIRONMENT             |                       | Temperature 10 °C - 35 °C (50 °F - 95 °F)                                                                                                                                                                                                                                                                                                                          |
|                                   |                       | Humidity 20 % RH - 80 % RH                                                                                                                                                                                                                                                                                                                                         |
| STORAGE ENVIRONMENT               |                       | Temperature 0 °C - 40 °C (32 °F - 104 °F)                                                                                                                                                                                                                                                                                                                          |
|                                   |                       | Humidity 10 % RH - 80 % RH                                                                                                                                                                                                                                                                                                                                         |
| EXTERNAL DIMENSIONS*3 (W x D x H) |                       | 303 mm x 177 mm x 137 mm (11.9 in. $\times$ 7 in. $\times$ 5.4 in.) without Feed tray                                                                                                                                                                                                                                                                              |
| WEIGHT*3                          |                       | 2.7 kg (5.9 lbs.)                                                                                                                                                                                                                                                                                                                                                  |
| ACCESSORIES                       |                       | DVD-ROM : Drivers and Utilities for Windows / Manuals<br>Driver software ISIS / TWAIN / WIA<br>Application software Image Capture Plus                                                                                                                                                                                                                             |
|                                   |                       | Safety Guide, Quick Reference Guide, Mixed batch card guide, AC adapter 8 Power cord, USB cable                                                                                                                                                                                                                                                                    |
| OPTIONS                           | ROLLER EXCHANGE KIT   | KV-SS058 (Double-feed prevention roller x 1, Paper feed roller x 1)                                                                                                                                                                                                                                                                                                |
|                                   | ROLLER CLEANING PAPER | KV-SS03                                                                                                                                                                                                                                                                                                                                                            |
|                                   | FLATBED SCANNER       | KV-SS081                                                                                                                                                                                                                                                                                                                                                           |

### **Dimensions**

As an ENERGY STAR® partner, Panasonic has determined that this product\* meets the ENERGY STAR guidelines for energy efficiency.

- \*1 The scanning speed differs depending on the host computer, the operating system, the application, the measuring method, the quantity of data in the image, and the paper type. The scanning speed depends on a measuring method of Panasonic.
- $^{*2}$  "Weight in pounds" of paper represents the weight of 500 (432 x 559 mm / 17 x 22 inches) sheets.  $^{*3}$  Dimensions and weight are approximate.