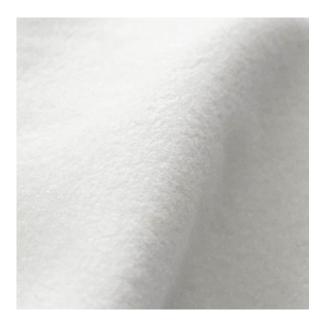

## PRODUCT DEATAILS

Soft Touch Velvet 8.26 oz (280 gsm)

- Soft Touch Velvet Fabric
- Soft and neat short pile fabric with a very smooth surface and luxurious look
- 100% Polyester
- Fabric weight 8.26 oz (280 gsm)
- Digital Printing Technique
- Roll Width: 4.76 ft (145 cm)
- No stretch