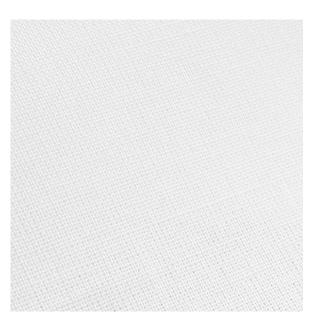

## Cotton Voile 2.21 oz (75 gsm)

- Cotton Voile Fabric
- Lightweight, breathable, translucent fabric
- 100% Cotton BCL
- Fabric weight 2.21 oz (75 gsm)
- Digital Printing Technique
- Roll Width: 4.6 ft (140 cm)
- No stretch

## FABRIC USAGE

The Cotton Voile is a lightweight, breathable, translucent fabric. This airy and soft fabric is perfectly suited for fine home decor items like day curtains, children's bedding and similar products. As it is soft and light, but very stable and easy to manoeuvre it is a good choice for clothing, and fashion items too.