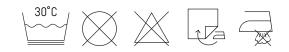

## FABRIC CARE

- Machine wash at 86°F (30°C) gentle cycle
- Tumble dry on a low heat
- Estimated shrinkage: 3-5%
- Do not bleach
- Do not dry clean
- Iron on reverse side at a lower heat setting, do not use steam