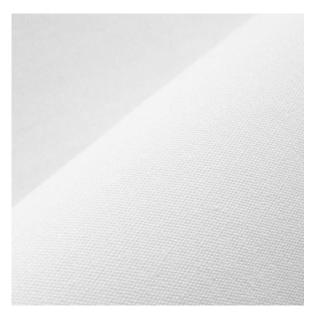

## Cotton Poplin 3.54 oz (120 gsm)

- Cotton Poplin Fabric
- Plain weave fabric
- 100% Cotton (Mercerized)
- Fabric weight 3.54 oz (120 gsm)
- Reach Compliant and Oekotex certified
- Digital Printing Technique
- Roll Width: 4.9 ft (150 cm)
- No stretch

## FABRIC USAGE

The **Cotton Poplin** is a plain weave fabric, formed by the combination of thin dense warp with rough and sparse weft. Although it is lightweight, it is still very durable fabric and it has a crisp, yet smooth feel. Cotton Poplin is **perfectly suited for home decor** items like bedding, curtains and similar lightweight products as well as **clothing, and fashion items**.