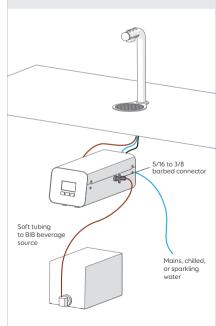

|                                                                                                                               |
| > POUR'D can be used to dispense beverages from a concentrate or syrup source. |             | <ul><li>To dilute with hot<br/>water, or</li><li>To add separate<br/>hot water</li></ul> | <ul> <li>To dilute with either<br/>chilled or sparking water</li> <li>To add separate chilled/<br/>sparkling water</li> </ul> |

# POUR'D can be used with:

## **BEVERAGE IDEAS** (from concentrate):

- > Cold coffee
- > Sparkling lemonade > Hot coffee (Americano style) > Iced tea
- > Shot coffee concentrate for iced mochas / lattes

Minimum 4ml concentrate to 125ml final beverage



POUR'D SET-UP



**DILUTION RATIOS:** 

5:1 (Minimum Recommended) - 30:1 — Hot



1:1 - 30:1 — Cold/Sparkling 💥 🗞







|                                      | FONT                                  | CONTROL BOX                                         | BOILER                             |                             | CHILLER / CARBONATOR                                                                            |
|--------------------------------------|---------------------------------------|-----------------------------------------------------|------------------------------------|-----------------------------|-------------------------------------------------------------------------------------------------|
|                                      | <b>3B POUR'D FONT</b><br>1000942      | POUR'D Contro