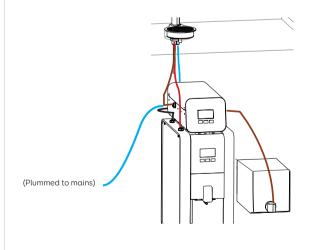

7 x 11.4 x 21.2                         | 25lbs   | 24                      |
| FRIIA<br>Chiller/Carbonator | 19.2 × 11.8 × 20.2                         | 69.4lbs | 5                       |

## POUR'D CAN DILUTE/DISPENSE:

| Non-Dairy Milks           |  |
|---------------------------|--|
| Syrups                    |  |
| Concentrates              |  |
| Juice (no pulp, <700 CPS) |  |
| RTD Cold Drinks           |  |

| Dairy Milk                      | X |
|---------------------------------|---|
| Thick Syrup/Molasses (>700 CPS) | X |
| Kombucha                        | X |
| Powder                          | X |
| RTD Hot Drinks                  | X |



## POUR'D

### POUR'D CONCENTRATE 3B 5001940C3BUS

## Mains Water or Chilled Water from FRIIA





## Mains Water + Hot Water Boiler