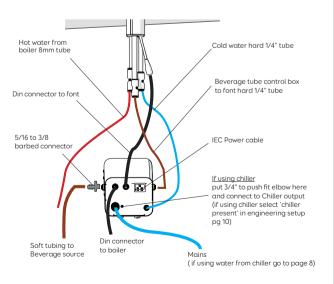

x 11.4 x 21.2                         | 25lbs   | 24                      |
| FRIIA<br>Chiller/Carbonator | 19.2 × 11.8 × 20.2                         | 69.4lbs | 5                       |

## POUR'D CAN DILUTE/DISPENSE:

| Non-Dairy Milks           |  |
|---------------------------|--|
| Syrups                    |  |
| Concentrates              |  |
| Juice (no pulp, <700 CPS) |  |
| RTD Cold Drinks           |  |

| Dairy Milk                      | X |
|---------------------------------|---|
| Thick Syrup/Molasses (>700 CPS) | X |
| Kombucha                        | X |
| Powder                          | X |
| RTD Hot Drinks                  | X |



## POUR'D

### POUR'D CONCENTRATE 3B 5001940C3BUS

## Mains Water or Chilled Water from FRIIA





## Mains Water + Hot Water Boiler