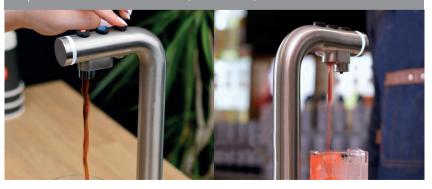

## **BEVERAGE IDEAS** (from concentrate):

- > Cold coffee
- > Sparkling lemonade > Hot coffee (Americano style) > Iced tea
- > Shot coffee concentrate for iced mochas / lattes

Minimum 4ml concentrate to 125ml final beverage

POUR'D SET-UP

**DILUTION RATIOS:** 

5:1 (Minimum Recommended) - 30:1 — Hot

1:1 - 30:1 — Cold/Sparkling 💥 🗞

|                                      | FONT                                  | CONTROL BOX                                         | BOILER                             |                             | CHILLER / CARBONATOR                                                                            |
|--------------------------------------|---------------------------------------|-----------------------------------------------------|------------------------------------|-----------------------------|-------------------------------------------------------------------------------------------------|
|                                      | <b>3B POUR'D FONT</b><br>1000942      | POUR'D Control Box<br>1001944US                     | <b>MIX UC3</b> - 110v<br>1001880US | MIX UC3 - 220v<br>1000880US | FRIIA<br>1001860US / 1001861US                                                                  |
| <b>Dimensions</b> (D x W x H inches) | 6.6 x 4.9 x 11.8<br>(Incl. drip tray) | 15.1 x 6.2 x 5.5<br>(width not including<br>tubing) | 15.1 x 8.                          | 2 x 17.4                    | 17.1 × 10.2 × 17.9                                                                              |
| Power                                | -                                     | 40W, 0.17A @ 110V                                   | 1.4kW @ 110v                       | 2.8kW @ 220v                | 180W @ 110v                                                                                     |
| Plumbing                             | -                                     | 3/8" compression,<br>3/8 or 1/4" push fit           | 3/8" com<br>3/8 or 1/4             |                             | 3/8" compression,<br>3/8 or 1/4" push fit                                                       |
| GAL/HR                               | -                                     | -                                                   | 3.6 GAL                            | 7.3 GAL                     | 7.9-11.8 GALS/hr based<br>on incoming water temp<br>of 59°F and output water<br>temp of 41-44°F |
| Performance Specs                    | -                                     | Dilution Range:<br>1:1 - 30:1                       | Immediate                          |                             | Cups/HR:<br>175-235 (ΔT = 18 °F)                                                                |
| Compressor Power                     | -                                     | -                                                   | -                                  | -                           | 1/8hp                                                                                           |
| Charge                               | -                                     | -                                                   | -                                  | -                           | 45g                                                                                             |
| Refrigerant                          | -                                     | -                                                   | -                                  | -                           | R290                                                                                            |