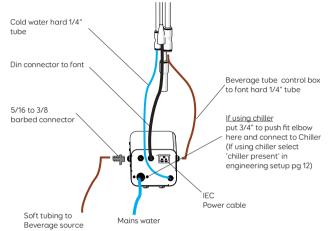

|
| MIX UC3 - 220v/110v         | 17.7 x 11.4 x 21.2                         | 25lbs   | 24                      |
| FRIIA<br>Chiller/Carbonator | 19.2 × 11.8 × 20.2                         | 69.4lbs | 5                       |

## POUR'D CAN DILUTE/DISPENSE:

| Non-Dairy Milks           |  |
|---------------------------|--|
| Syrups                    |  |
| Concentrates              |  |
| Juice (no pulp, <700 CPS) |  |
| RTD Cold Drinks           |  |

| Dairy Milk                      | X |
|---------------------------------|---|
| Thick Syrup/Molasses (>700 CPS) | X |
| Kombucha                        | X |
| Powder                          | X |
| RTD Hot Drinks                  | X |



## POUR'D

### POUR'D CONCENTRATE 3B 5001940C3BUS

## Mains Water or Chilled Water from FRIIA





## Mains Water + Hot Water Boiler