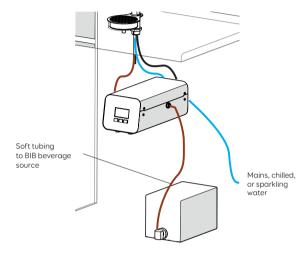

) |
| MIX UC3 - 220v/110v         | 17.7 x 11.4 x 21.2                         | 25lbs   | 24                      |
| FRIIA<br>Chiller/Carbonator | 19.2 × 11.8 × 20.2                         | 69.4lbs | 5                       |

## POUR'D CAN DILUTE/DISPENSE:

| Non-Dairy Milks           |  |
|---------------------------|--|
| Syrups                    |  |
| Concentrates              |  |
| Juice (no pulp, <700 CPS) |  |
| RTD Cold Drinks           |  |

| Dairy Milk                      | X |
|---------------------------------|---|
| Thick Syrup/Molasses (>700 CPS) | X |
| Kombucha                        | X |
| Powder                          | X |
| RTD Hot Drinks                  | X |



## POUR'D

### POUR'D CONCENTRATE 3B 5001940C3BUS

## Mains Water or Chilled Water from FRIIA





## Mains Water + Hot Water Boiler