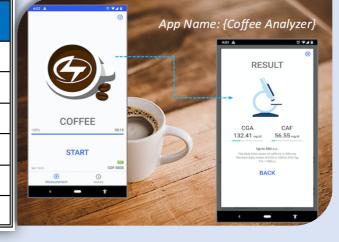

## Why Choose CA-700 Caffeine & CGA Analyzer?

The CA-700 can analyze the Caffeine and Chlorogenic acid of coffee, and it can show you the recommended daily amount of coffee you should have.

- Getting Result Within 1 Minute.
- Quick reading, Easy to use, Low cost, High accuracy.
- Smart Measuring by Mobile Phone via ios/Android.
- High Accuracy compare to the HPLC testing Result.

## **Features**

- 1. Caffeine reading range: 10-500 mg/dL
- 2. CGA reading range: 10-500 mg/dL
- 3. Sampling amount: 0.1 cc
- 4. Tolerance: +/- 6% (pipette dropper) or +/- 12% (general dropper)
- Bluetooth connection
- 6. Supports both iOS & Android