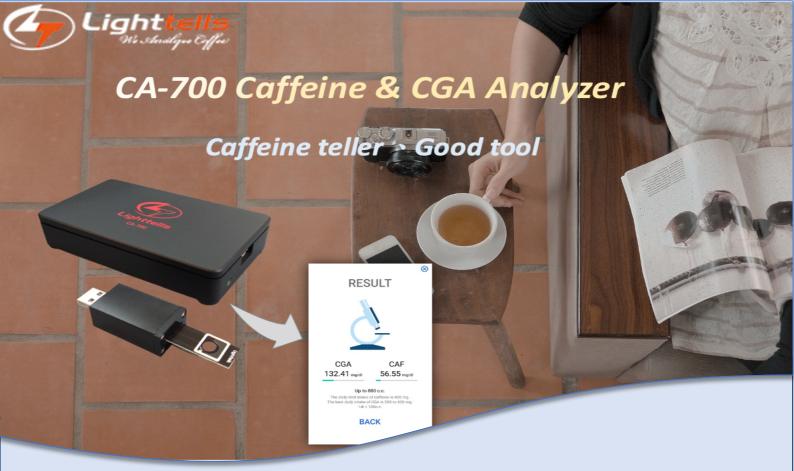

## Why Choose CA-700 Caffeine & CGA Analyzer?

The CA-700 can analyze the Caffeine and Chlorogenic acid of coffee, and it can show you the recommended daily amount of coffee you should have.

- Getting Result Within 1 Minute.
- Quick reading, Easy to use, Low cost, High accuracy.
- Smart Measuring by Mobile Phone via ios/Android.
- High Accuracy compare to the HPLC testing Result.

## **Features**

- 1. Caffeine reading range: 10-500 mg/dL
- 2. CGA reading range: 10-500 mg/dL
- 3. Sampling amount: 0.1 cc
- 4. Tolerance: +/- 6% (pipette dropper) or +/- 12% (general dropper)
- Bluetooth connection
- 6. Supports both iOS & Android