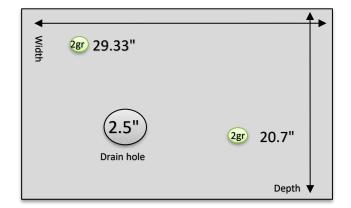

|                        | EVD 2 🔘               |
|------------------------|-----------------------|
| Total Wattage          | 3,650 watt            |
| Heating Element        | 3,400 watt            |
| Boiler                 | 10 Itr                |
| Net Weight             | 138 lbs               |
| Approx Ship Weight     | 220 lbs               |
| Measurements W x D x H | 29.33"x 20.7" x 21.1" |
| Power                  | 220 volt/16.6 amps    |

## **Drain Requirements**

-Open gravity drain of minimum 1.25 inches within 4 feet of the machine