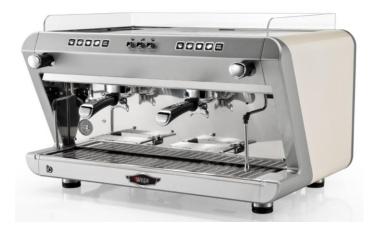

|                        | EVD 2 🔘               |
|------------------------|-----------------------|
| Total Wattage          | 3,650 watt            |
| Heating Element        | 3,400 watt            |
| Boiler                 | 10 Itr                |
| Net Weight             | 138 lbs               |
| Approx Ship Weight     | 220 lbs               |
| Measurements W x D x H | 29.33"x 20.7" x 21.1" |
| Power                  | 220 volt/16.6 amps    |