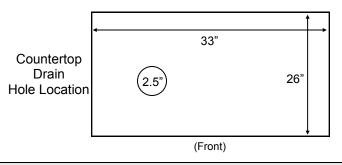

# Counter Space Requirements

Height: 20 inchesDepth: 26 inches

• Width: 33 inches • Weight: 160 pounds

#### Drain Requirements

 Open gravity drain of minimum 1.25 inch I.D., within 4 feet of the machine.

| I, the customer, understand that these requirements must be in when the installer arrives. Failure to have the site ready will result in additional service and travel charges, and may cause further delays in installation. |      |            |  |
|-------------------------------------------------------------------------------------------------------------------------------------------------------------------------------------------------------------------------------|------|------------|--|
| Customer Name:                                                                                                                                                                                                                |      | Signature: |  |
| Company Name:                                                                                                                                                                                                                 |      |            |  |
| Phone:                                                                                                                                                                                                                        | Fax: | Email:     |  |