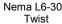

## Power Requirements

Volts: 220 (voltage range of 208-240)

Watts: 4500Amp draw: 22

Receptacle: Nema L6-30

NSF / ANSI Std.4

The average water consumption of this machine is 4 gallons per day, which represents 128 drinks at 4oz per drink.