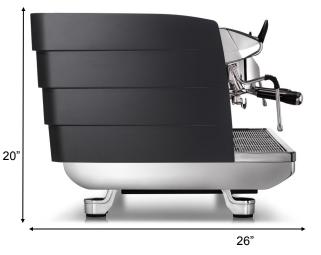

# Counter Space Requirements

Height: 20 inchesDepth: 26 inches

• Width: 33 inches • Weight: 160 pounds