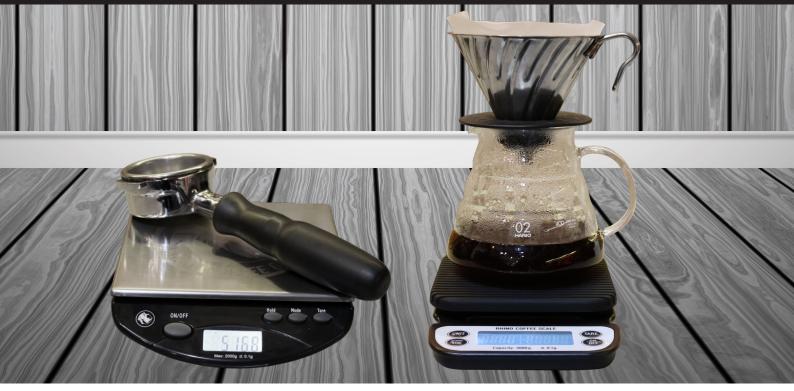

**3KG** - The Rhino 3kg Brew Scale has a large 3kg (6.6 lbs) weighing capacity, with selectable Auto-Off, Overload Protection, Tare, and Calibration features. Great for brewing pour overs, you can time your brew for the perfect cup.

**2KG** - The Rhino 2kg (4.4 lbs) Bench Scale features a large stainless steel weighing platform to fit your portafilter perfectly. Weigh every dose as you go and simply wipe down the easy-clean platform if you make a mess.

**600G** - The Rhino Pocket Scale is a super compact scale that can easily fit in your pocket, in your handbag, or your travel brewing kit. Featuring a stainless steel weighing platform, the Pocket Scale has a weighing capacity of 600g (1.32 lbs) and includes overload protection and the ability to calibrate and tare.