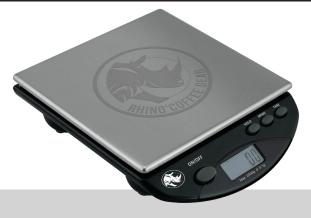

**2KG** - The Rhino 2kg (4.4 lbs) Bench Scale features a large stainless steel weighing platform to fit your portafilter perfectly. Weigh every dose as you go and simply wipe down the easy-clean platform if you make a mess.

### RHINO® BENCH SCALE - 2KG SKU: RCGPORT2KG

#### SPECIFICATIONS:

- Capacity: 2000g / 4.4 lbs
- Accuracy: 0.1q
- Modes: G/OZ/OZT/DWT
- Platform: 150 x 158mm (5.9" x 6.2")
- Platform Material: Stainless Steel
- Display: White Backlit LCD
- Power: 1 x 9V Battery (included)

#### **FEATURES:**

- Selectable auto-off
- -Tare/Calibration
- Overload Protection