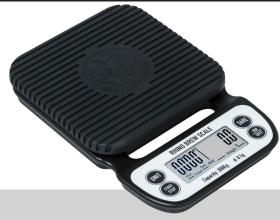

**600G** - The Rhino Pocket Scale is a super compact scale that can easily fit in your pocket, in your handbag, or your travel brewing kit. Featuring a stainless steel weighing platform, the Pocket Scale has a weighing capacity of 600g (1.32 lbs) and includes overload protection and the ability to calibrate and tare.

# RHINO® POCKET SCALE - 600G SKU: RCGPOCKET600

#### **SPECIFICATIONS:**

- Capacity: 600g / 1.32 lbs
- Accuracy: 0.1g
- Modes: G/OZ/OZT/DWT
- Platform: 71 x 65mm (2.8" x 2.6")
- Platform Material: Stainless Steel
- Display: White Backlit LCD
- Power: 2 x AAA Batteries (included)

#### **FEATURES:**

- -Tare/Calibration
- Overload Protection

For more information or a demonstration, contact us via the details below.

**p:** 1300 724 249

e: sales@bomborasupplies.com.au