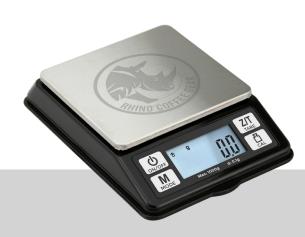

**1KG** - The Rhino 1kg (2.2 lbs) Dosing Scale features a detachable tray for easy cleaning and is a compact size for all of your dosing needs. Fits neatly on your bench and features a sloped display for easy reading.

## RHINO® DOSING SCALE - 1KG SKU: RCGDOSE 1000

#### **SPECIFICATIONS:**

- Capacity: 1000g / 2.2 lbs
- Accuracy: 0.1g
- Modes: G/OZ/GN/DWT
- Platform: 69 x 69mm (2.7" x 2.7")
- Platform Material: Stainless Steel
- Display: White Backlit LCD
- Power: 2 x AAA Batteries (included)

-Tare/Calibration

**FEATURES:** 

- Detachable Lid/Tray