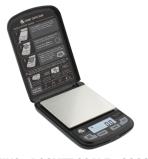

**1KG** - The Rhino 1kg (2.2 lbs) Dosing Scale features a detachable tray for easy cleaning and is a compact size for all of your dosing needs. Fits neatly on your bench and features a sloped display for easy reading.

#### **SPECIFICATIONS:**

- Capacity: 1000g / 2.2 lbs
- Accuracy: 0.1g
- Modes: G/OZ/GN/DWT
- Platform: 69 x 69mm (2.7" x 2.7")
- Platform Material: Stainless Steel
- Display: White Backlit LCD
- Power: 2 x AAA Batteries (included)

-Tare/Calibration

**FEATURES:** 

- Detachable Lid/Tray