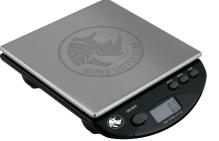

**2KG** - The Rhino 2kg (4.4 lbs) Bench Scale features a large stainless steel weighing platform to fit your portafilter perfectly. Weigh every dose as you go and simply wipe down the easy-clean platform if you make a mess.

#### SPECIFICATIONS:

- Capacity: 2000g / 4.4 lbs
- Accuracy: 0.1q
- Modes: G/OZ/OZT/DWT
- Platform: 150 x 158mm (5.9" x 6.2")
- Platform Material: Stainless Steel
- Display: White Backlit LCD
- Power: 1 x 9V Battery (included)

#### **FEATURES:**

- Selectable auto-off
- -Tare/Calibration
- Overload Protection