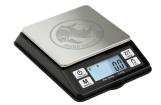

**3KG** - The Rhino 3kg Brew Scale has a large 3kg (6.6 lbs) weighing capacity, with selectable Auto-Off, Overload Protection, Tare, and Calibration features. Great for brewing pour overs, you can time your brew for the perfect cup.

# RHINO® BREWING SCALE - 3KG SKU: RCGBREW3KG

#### **SPECIFICATIONS:**

- Capacity: 3000g / 6.6 lbs
- Accuracy: 0.1g
- Modes: G/OZ/LB-OZ/ML
- Platform: 126 x 126mm (4.9" x 4.9")
- Platform Material: ABS Plastic
- Display: White Backlit LCD
- Power: 2 x AAA Batteries (included)

#### **FEATURES:**

- Selectable auto-off
- -Tare/Calibration
- Overload Protection
- -Timer