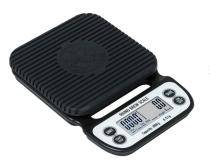

**3KG** - The Rhino 3kg Brew Scale has a large 3kg (6.6 lbs) weighing capacity, with selectable Auto-Off, Overload Protection, Tare, and Calibration features. Great for brewing pour overs, you can time your brew for the perfect cup.

#### **SPECIFICATIONS:**

- Capacity: 3000g / 6.6 lbs
- Accuracy: 0.1g
- Modes: G/OZ/LB-OZ/ML
- Platform: 126 x 126mm (4.9" x 4.9")
- Platform Material: ABS Plastic
- Display: White Backlit LCD
- Power: 2 x AAA Batteries (included)

#### **FEATURES:**

- Selectable auto-off
- -Tare/Calibration
- Overload Protection
- -Timer