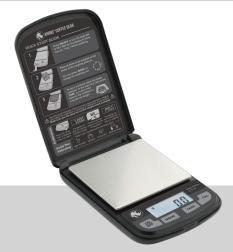

# RHINO® POCKET SCALE - 600G SKU: RCGPOCKET600

#### **SPECIFICATIONS:**

- Capacity: 600g / 1.32 lbs
- Accuracy: 0.1g
- Modes: G/OZ/OZT/DWT
- Platform: 71 x 65mm (2.8" x 2.6")
- Platform Material: Stainless Steel
- Display: White Backlit LCD
- Power: 2 x AAA Batteries (included)

#### **FEATURES:**

- -Tare/Calibration
- Overload Protection

For more information or a demonstration, contact us via the details below.

**p:** 1300 724 249

e: sales@bomborasupplies.com.au