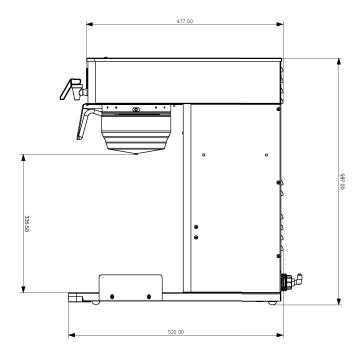

## **Dimensions**

## **Additional Information**

| Part Number | Height | Width | Depth | Volts   | Watts | Amps  | Weight |
|-------------|--------|-------|-------|---------|-------|-------|--------|
| 151470      | 23.5   | 9.65  | 20.5  | 120/240 | 3500  | 14.6A | 40.8   |