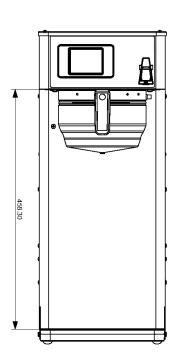

## **Dimensions**

## **Additional Information**

| Part Number | Height | Width | Depth | Volts   | Watts | Amps  | Weight |
|-------------|--------|-------|-------|---------|-------|-------|--------|
| 151470      | 23.5   | 9.65  | 20.5  | 120/240 | 3500  | 14.6A | 40.8   |