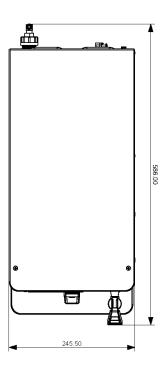

## **Dimensions**

## **Additional Information**

| Part Number | Height | Width | Depth | Volts   | Watts | Amps  | Weight |
|-------------|--------|-------|-------|---------|-------|-------|--------|
| 151470      | 23.5   | 9.65  | 20.5  | 120/240 | 3500  | 14.6A | 40.8   |