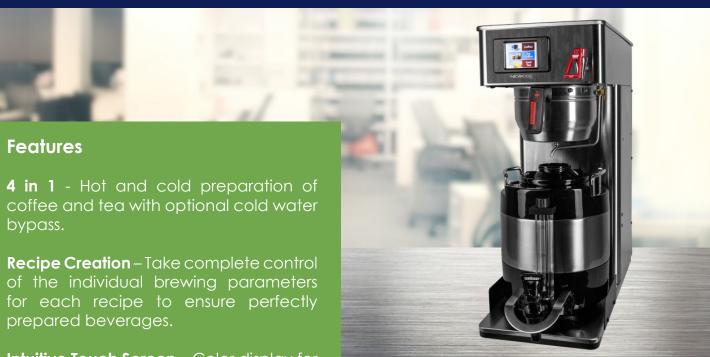

## **NEWCO PROFILER**

B

DIGITAL HOT & COLD BEVERAGE SYSTEM

**Intuitive Touch Screen** – Color display for programming and operation with touch interface.

**Passcode Protection** – Manufacturer, user, and service functions are protected from tampering by unauthorized personnel.

**Direct Access Programming** – Allows user to quickly find specific programs.

**Energy Saving** – Fully customizable modes for conserving energy during periods of non-use.

The innovative Profiler offers a 4 in 1 brewing experience. Coffee and tea, cold or hot, are available and brewed with precision and ease. Water quantity, time, temperature, and even cold water dilution are all quickly adjusted through the intuitive touch interface to ensure exact recipes.