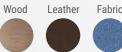

#### **CUBE B**

On the version B the side panels are perforated to show an underlying sheet that can be customized.

#### CUBE C Custom

This model is dedicated to fans of the Sanremo style who wish to have a unique and highly personalized product, which can be in harmony with their tastes and with the surrounding environment.