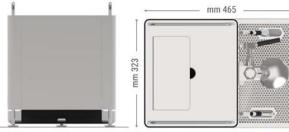

## CUBE\_V & CUBE\_R DIMENSIONS

Width: mm 323 / 12'-3/4" Depth: mm 465 / 18'-3/8" Height: mm 369 / 14'-1/2"

Weight (CUBE\_V): Kg 22,7 | 50 lbs Weight (CUBE\_R): Kg 26,5 | 58 lbs