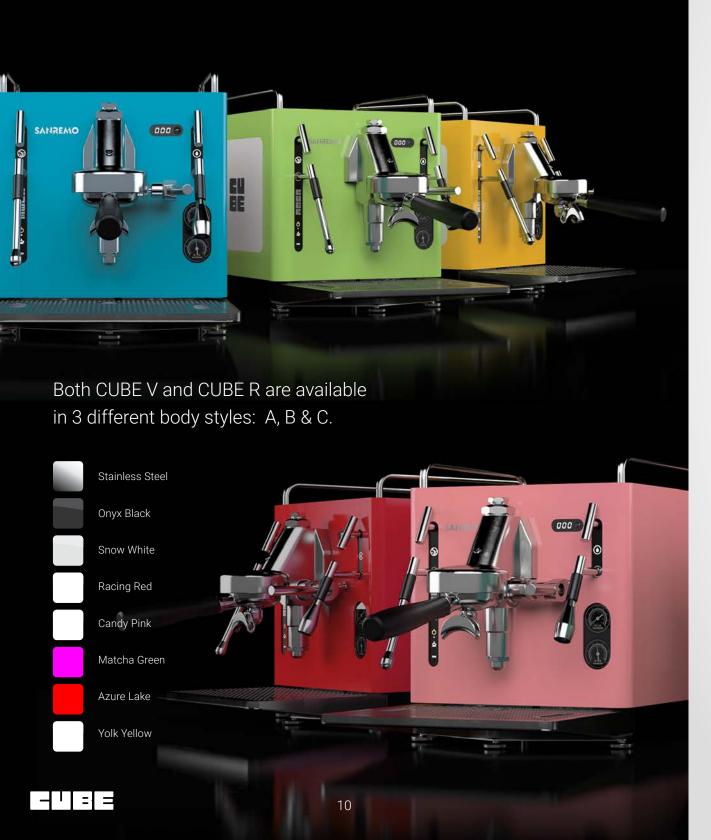

# Make it yours

Customise your CUBE with different colours and finish options. From simple and chic, to bright and bold - build your dream machine.

#### **CUBE A**

The A version is the simplest and most minimal solution, suitable for a domestic customer. The cover panels of the machine are in a single color.

#### **CUBE B**

On the version B the side panels are perforated to show an underlying sheet that can be customized.

#### CUBE C Custom

This model is dedicated to fans of the Sanremo style who wish to have a unique and highly personalized product, which can be in harmony with their tastes and with the surrounding environment.