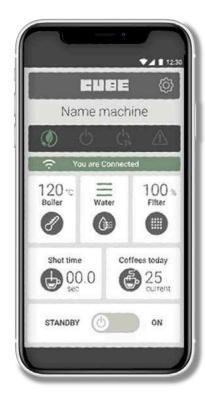

#### **Power, in your hands**

With WiFi technology and the CUBE app you can control your machine from your phone! Including:

- + Remote machine on/off
- + Set-up boiler temperature for CUBE\_R
- + Manage water tank level
- + Enable and manage water filter signaling.
- Show shot time in real time
- + Statistics: daily, weekly and monthly counters for coffee and water consumption.
- ★ Weekly scheduler to program up to three different "time slot" per day to fit perfectly around your life!

ON & OFF from your phone