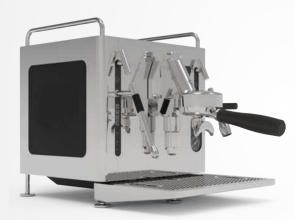

#### Small machine, big impact

The CUBE is our most compact coffee machine to date. But beneath its minimal exterior lies the technology and power you would expect from any Sanremo machine. Style, and serious substance.