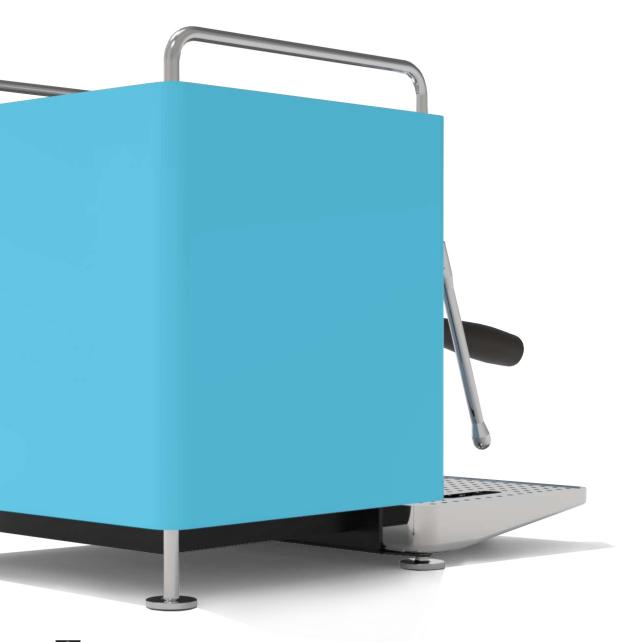

#### Small machine, big impact

The CUBE is our most compact coffee machine to date. But beneath its minimal exterior lies the technology and power you would expect from any Sanremo machine. Style, and serious substance.

# Make it yours

Customise your CUBE with different colours and finish options. From simple and chic, to bright and bold - build your dream machine.

#### **CUBE A**

The A version is the simplest and most minimal solution, suitable for a domestic customer. The cover panels of the machine are in a single color.