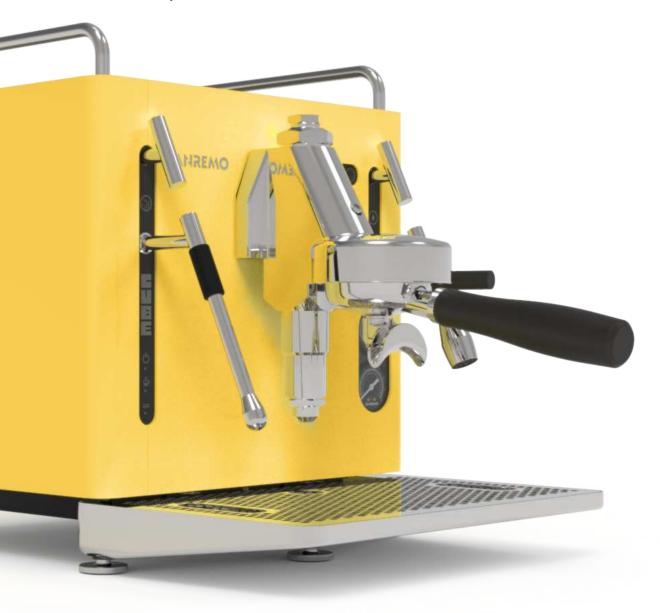

#### Small machine, big impact

The CUBE is our most compact coffee machine to date. But beneath its minimal exterior lies the technology and power you would expect from any Sanremo machine. Style, and serious substance.

#### **Technical Features**

1.9L heat exchanger boiler stainless steel AISI 316

1.8L internal water tank Themosiphon group with mechanical pre-infusion

Vibration pump

888

Boiler power

1500W/230Vac - 1300W/120Vac

#### **Plus features**

Selectable water supply from internal tank or main line High performance volumetric pump rated 54L/h Diglital display

9

Which one is yours?

8