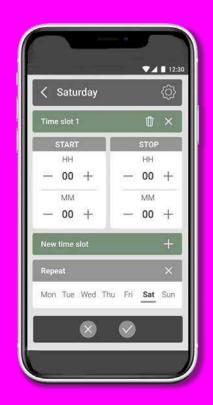

#### **Power, in your hands**

With WiFi technology and the CUBE app you can control your machine from your phone! Including:

- + Remote machine on/off
- + Set-up boiler temperature for CUBE\_R
- + Manage water tank level
- + Enable and manage water filter signaling.
- Show shot time in real time
- + Statistics: daily, weekly and monthly counters for coffee and water consumption.
- ★ Weekly scheduler to program up to three different "time slot" per day to fit perfectly around your life!