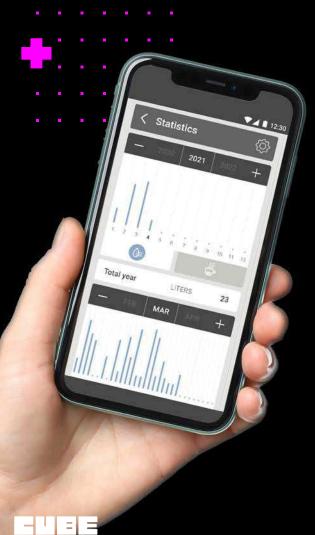

#### **Power, in your hands**

With WiFi technology and the CUBE app you can control your machine from your phone! Including:

- + Remote machine on/off
- + Set-up boiler temperature for CUBE\_R
- + Manage water tank level
- + Enable and manage water filter signaling.
- Show shot time in real time
- + Statistics: daily, weekly and monthly counters for coffee and water consumption.
- ★ Weekly scheduler to program up to three different "time slot" per day to fit perfectly around your life!

### Huge energy saving

Different connection modes are available with mobile, tablet and PC:

Smart coffee at your finger tips.

Manage more than one machine with the same app in different places!

Perfect to manage and control for machines in your home, B&B, hotel, office etc...