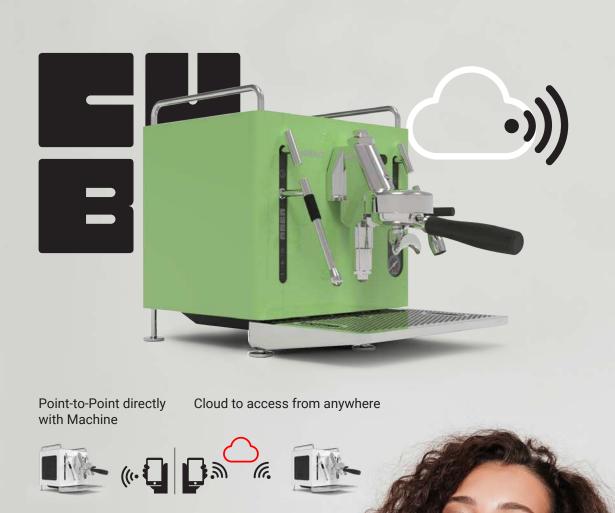

### Huge energy saving

Different connection modes are available with mobile, tablet and PC:

Smart coffee at your finger tips.

Manage more than one machine with the same app in different places!

Perfect to manage and control for machines in your home, B&B, hotel, office etc...