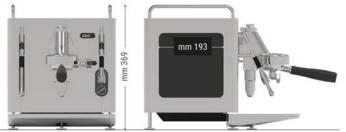

## CUBE\_V & CUBE\_R DIMENSIONS

Width: mm 323 / 12'-3/4" Depth: mm 465 / 18'-3/8" Height: mm 369 / 14'-1/2"

Weight (CUBE\_V): Kg 22,7 | 50 lbs Weight (CUBE\_R): Kg 26,5 | 58 lbs