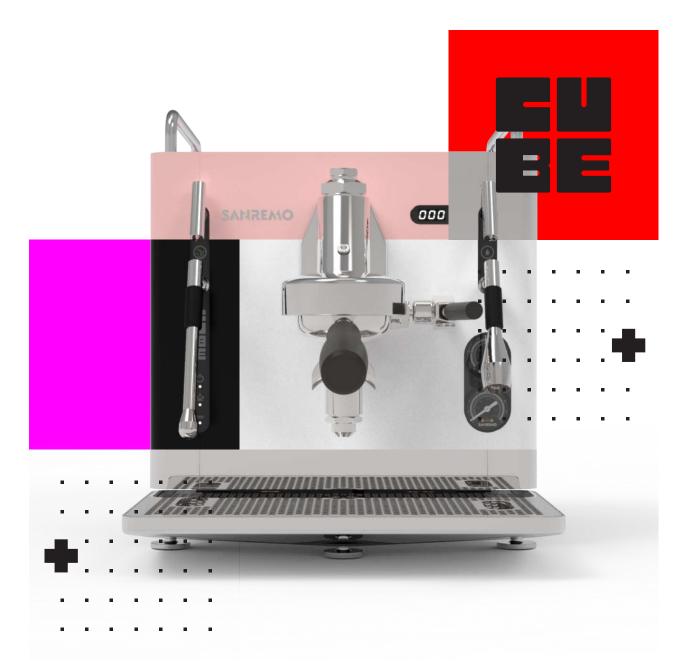

#### Small machine, big impact

The CUBE is our most compact coffee machine to date. But beneath its minimal exterior lies the technology and power you would expect from any Sanremo machine. Style, and serious substance.

# Make it yours

Customise your CUBE with different colours and finish options. From simple and chic, to bright and bold - build your dream machine.