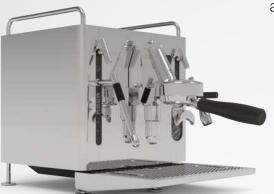

#### Small machine, big impact

The CUBE is our most compact coffee machine to date. But beneath its minimal exterior lies the technology and power you would expect from any Sanremo machine. Style, and serious substance.

10

Front View Side View

Rear View Zenith View

The CUBE design was studied to combine its compact size with easy cleaning and simple maintenance.