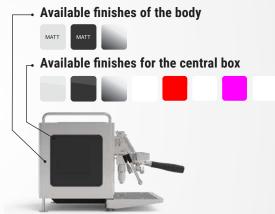

# Make it yours

Customise your CUBE with different colours and finish options. From simple and chic, to bright and bold - build your dream machine.

#### **CUBE A**

The A version is the simplest and most minimal solution, suitable for a domestic customer. The cover panels of the machine are in a single color.

#### Standard finishes

> It's possibile to customize the central box with special colours and/or your own logo.