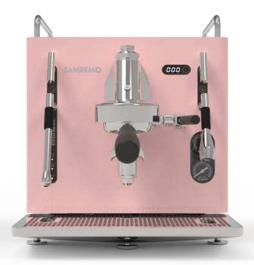

#### **CUBE A**

The A version is the simplest and most minimal solution, suitable for a domestic customer. The cover panels of the machine are in a single color.

#### Standard finishes