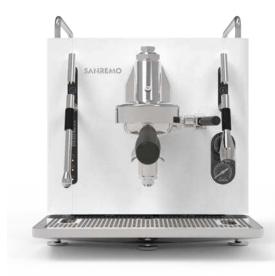

#### **CUBE A**

The A version is the simplest and most minimal solution, suitable for a domestic customer. The cover panels of the machine are in a single color.

#### Standard finishes