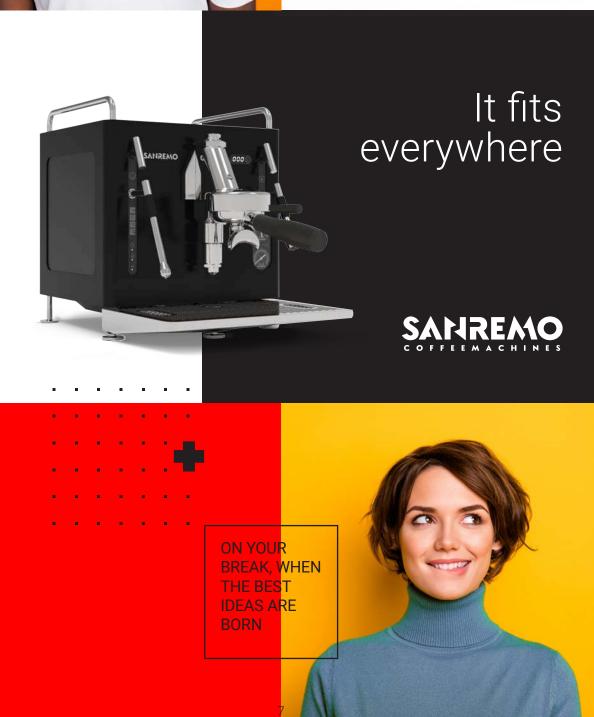

When you choose Sanremo Coffee Machines, you are not just buying a professional tool or a piece of design: you are acquiring the key to enter our world of "coffee lovers".

When you turn on a Sanremo, you turn on your passion for coffee.

The perfect fit for everyone.





#### Small machine, big impact

The CUBE is our most compact coffee machine to date. But beneath its minimal exterior lies the technology and power you would expect from any Sanremo machine. Style, and serious substance.



Not just a coffee machine, it's a lifestyle.

















#### **Technical Features**

1.9L heat exchanger boiler stainless steel AISI 316

1.8L internal water tank Themosiphon group with mechanical pre-infusion

Vibration pump

888

Boiler power

1500W/230Vac - 1300W/120Vac

**Energy Saving System** 

WiFi connection with Web App

Complete set of accessories

for user experience







#### **Plus features**

Selectable water supply from internal tank or main line High performance volumetric pump rated 54L/h Diglital display

9



Which one is yours?



8









# Make it yours

Customise your CUBE with different colours and finish options. From simple and chic, to bright and bold - build your dream machine.



#### **CUBE A**



The A version is the simplest and most minimal solution, suitable for a domestic customer. The cover panels o