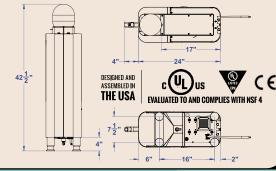

### **Water Specs**

| Water Inlet          | Min. Flow Rate    | Water Pressure         |
|----------------------|-------------------|------------------------|
| 3/8" Push-To-Connect | 1.5 gpm [5.7 lpm] | 20-75 psi [138-517kPa] |

#### Weight

| Min. Flow Rate  | Water Pressure  |
|-----------------|-----------------|
| 140 lbs [45 kg] | 160 lbs [73 kg] |

#### Other

PAPER COFFEE FILTERS WATER COMPOSITION 14" x 5" Proper Filtration Required