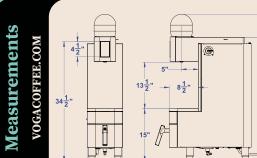

### **Water Specs**

| Water Inlet          | Min. Flow Rate    | Water Pressure         |
|----------------------|-------------------|------------------------|
| 3/8" Push-To-Connect | 1.5 gpm [5.7 lpm] | 20-75 psi [138-517kPa] |

#### Weight

| Min. Flow Rate  | Water Pressure  |
|-----------------|-----------------|
| 140 lbs [45 kg] | 160 lbs [73 kg] |

#### Other

PAPER COFFEE FILTERS WATER COMPOSITION 14" x 5" Proper Filtration Required