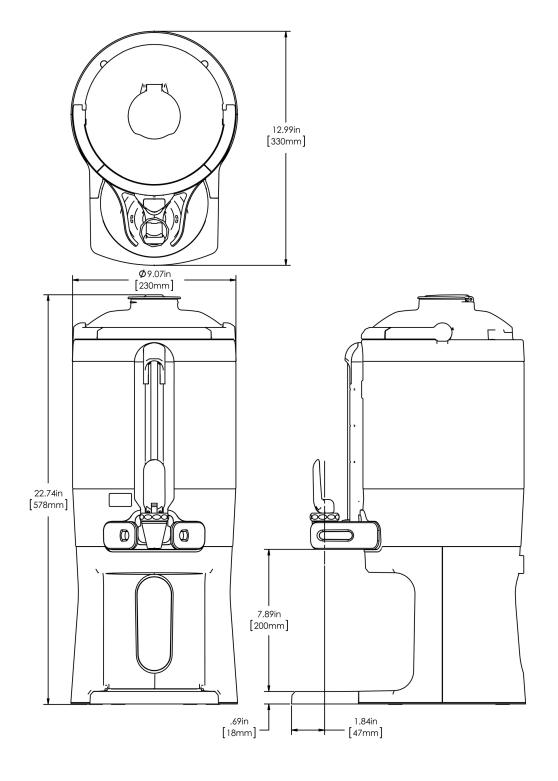

# 1.5Gal(5.7L) TF Srvr w/Base, MSG GEN3

Height: 22.7" Width: 9.2" (57.7cm)

(23.4cm)

Depth: 13.0" (33.0cm)

- · Vacuum insulated to keep coffee hot for hours
- Ideal for use with Twin or Single Infusion Series Brewers
- · Brew-through design with flip lid cover
- Soft-grip bail handle for easy transportation
- Self-locking stand allows for multiple brewing and serving options
- · Large cup clearance allows for dispensing into cups, decanters and thermal carafes
- Integrated sight gauge assembly allows for easy cleaning
- · Sturdy aluminum faucet guard keeps faucet area clean and protected
- Drip tray is easily removed for cleaning or to provide extra clearance for dispensing into pitchers
- Fast flow faucet

### **Holding Capacity**

| English | Metric |  |  |
|---------|--------|--|--|
| 192 oz. | 5.7 L  |  |  |

**WARNING:** 

| Unit    |          |         |          | Shipping |          |          |            |                       |
|---------|----------|---------|----------|----------|----------|----------|------------|-----------------------|
|         | Height   | Width   | Depth    | Height   | Width    | Depth    | Weight     | Volume                |
| English | 22.7 in. | 9.2 in. | 13.0 in. | 15.3 in. | 11.9 in. | 25.2 in. | 14.300 lbs | 2.654 ft <sup>3</sup> |
| Metric  | 57.7 cm  | 23.4 cm | 33.0 cm  | 38.7 cm  | 30.3 cm  | 64.0 cm  | 6.486 kgs  | 0.075 m³              |