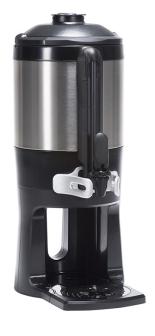

# 1.5Gal(5.7L) TF Srvr w/Base, MSG GEN3

Height: 22.7" Width: 9.2" (57.7cm)

(23.4cm)

Depth: 13.0" (33.0cm)

- · Vacuum insulated to keep coffee hot for hours
- Ideal for use with Twin or Single Infusion Series Brewers
- · Brew-through design with flip lid cover
- Soft-grip bail handle for easy transportation
- Self-locking stand allows for multiple brewing and serving options
- · Large cup clearance allows for dispensing into cups, decanters and thermal carafes
- Integrated sight gauge assembly allows for easy cleaning
- · Sturdy aluminum faucet guard keeps faucet area clean and protected
- Drip tray is easily removed for cleaning or to provide extra clearance for dispensing into pitchers
- Fast flow faucet

### **Specifications**

Product #: 44050.0200 Lid Color: Black

Handle: Bail Handle Liner: Stainless Steel **Dispense:** Lever Action