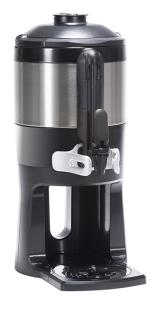

# 1Gal(3.8L) TF Srvr w/Base, MSG GEN3

Height: 20.7" Width: 9.3" (52.6cm)

(23.6cm)

Depth: 13.0" (33.0cm)

- Vacuum insulated to keep coffee hot for hours
- Brew-through design with flip lid cover
- Soft-grip bail handle for easy transportation
- · Self-locking stand allows for multiple brewing and serving options
- Large cup clearance allows for dispensing into cups, decanters and thermal carafes
- Integrated sight gauge assembly allows for easy cleaning
- Sturdy aluminum faucet guard keeps faucet area clean and protected
- Drip tray is easily removed for cleaning or to provide extra clearance for dispensing into pitchers

**Additional Features** 

- Fast flow faucet
- Ideal for use with Twin or Single Infusion Series Brewers

### **Specifications**

Product #: 44000.0200 Lid Color: Black

Handle: Bail Handle Liner: Stainless Steel Dispense: Lever Action