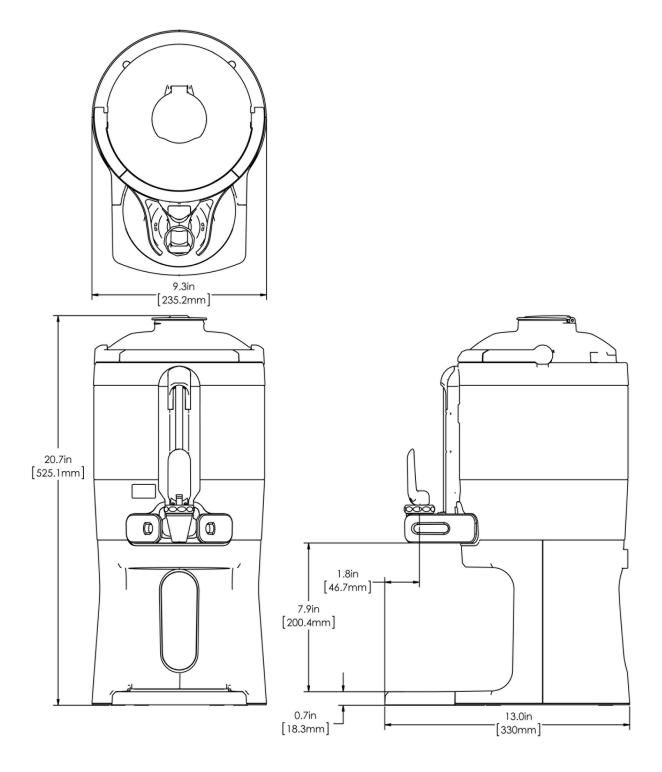

# 1Gal(3.8L) TF Srvr w/Base, MSG GEN3

Height: 20.7" Width: 9.3" (52.6cm)

(23.6cm)

Depth: 13.0" (33.0cm)

- Vacuum insulated to keep coffee hot for hours
- Brew-through design with flip lid cover
- Soft-grip bail handle for easy transportation
- · Self-locking stand allows for multiple brewing and serving options
- Large cup clearance allows for dispensing into cups, decanters and thermal carafes
- Integrated sight gauge assembly allows for easy cleaning
- Sturdy aluminum faucet guard keeps faucet area clean and protected
- Drip tray is easily removed for cleaning or to provide extra clearance for dispensing into pitchers

### **Holding Capacity**

| English | Metric |
|---------|--------|
| 128 oz. | 3.8 L  |

**MARNING**:

| Unit    |          |         |          | Shipping |          |          |            |                       |
|---------|----------|---------|----------|----------|----------|----------|------------|-----------------------|
|         | Height   | Width   | Depth    | Height   | Width    | Depth    | Weight     | Volume                |
| English | 20.7 in. | 9.3 in. | 13.0 in. | 15.3 in. | 11.9 in. | 25.2 in. | 13.950 lbs | 2.654 ft <sup>3</sup> |
| Metric  | 52.6 cm  | 23.6 cm | 33.0 cm  | 38.7 cm  | 30.3 cm  | 64.0 cm  | 6.328 kgs  | 0.075 m³              |