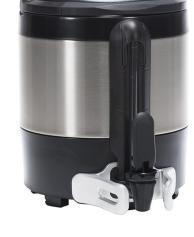

## 1Gal(3.8L) TF Srvr no Base, MSG GEN3

Height: 12.6" Width: 9.1" Depth: 11.8" (32.0cm) (23.1cm) (30.0cm)

- Vacuum insulated to keep coffee hot for hours
- Brew-through design with flip lid cover
- Soft-grip bail handle for easy transportation
- Integrated sight gauge assembly allows for easy cleaning
- Sturdy aluminum faucet guard keeps faucet area clean and protected
- Fast flow faucet
- Ideal for use with Twin or Single Infusion Series Brewers

## Specifications

Product #: 44000.0250 Handle: Bail Handle Liner: Stainless Steel Dispense: Lever Action Lid Color: Black