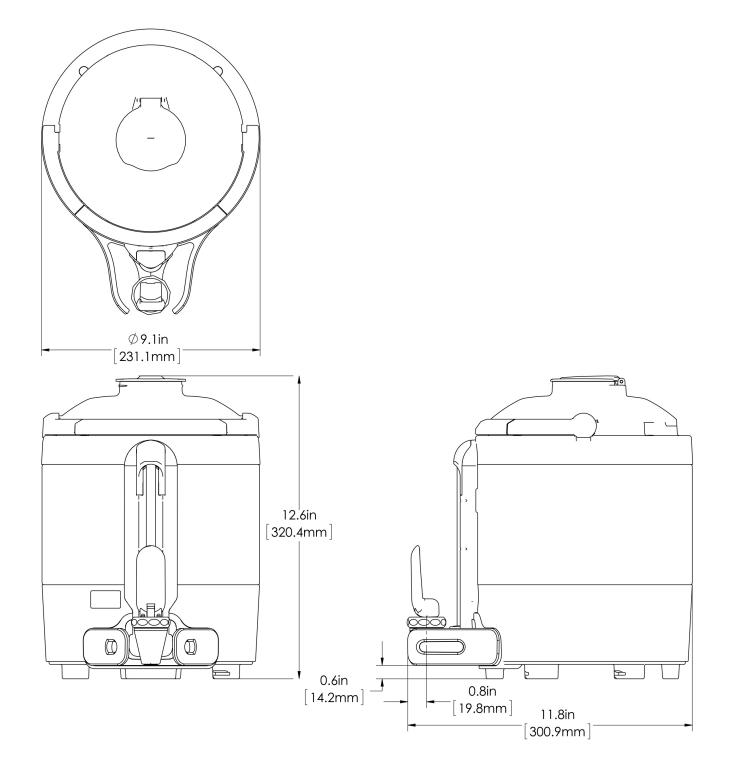

## 1Gal(3.8L) TF Srvr no Base, MSG GEN3

Height: 12.6" Width: 9.1" Depth: 11.8" (32.0cm) (23.1cm) (30.0cm)

- Vacuum insulated to keep coffee hot for hours
- Brew-through design with flip lid cover
- Soft-grip bail handle for easy transportation
- Integrated sight gauge assembly allows for easy cleaning
- Sturdy aluminum faucet guard keeps faucet area clean and protected
- Fast flow faucet
- Ideal for use with Twin or Single Infusion Series Brewers

 the buyer to corresponding changes, improvements, additions or replacements for previously purchased equipment.
 10/02/2023

 For most current specifications and other info visit bunn.com.
 10/02/2023

| Unit    |          |         | Shipping |          |          |          |           |                       |
|---------|----------|---------|----------|----------|----------|----------|-----------|-----------------------|
|         | Height   | Width   | Depth    | Height   | Width    | Depth    | Weight    | Volume                |
| English | 12.6 in. | 9.1 in. | 11.8 in. | 16.6 in. | 11.9 in. | 15.3 in. | 9.300 lbs | 1.752 ft <sup>3</sup> |
| Metric  | 32.0 cm  | 23.1 cm | 30.0 cm  | 42.2 cm  | 30.3 cm  | 38.7 cm  | 4.218 kgs | 0.050 m³              |