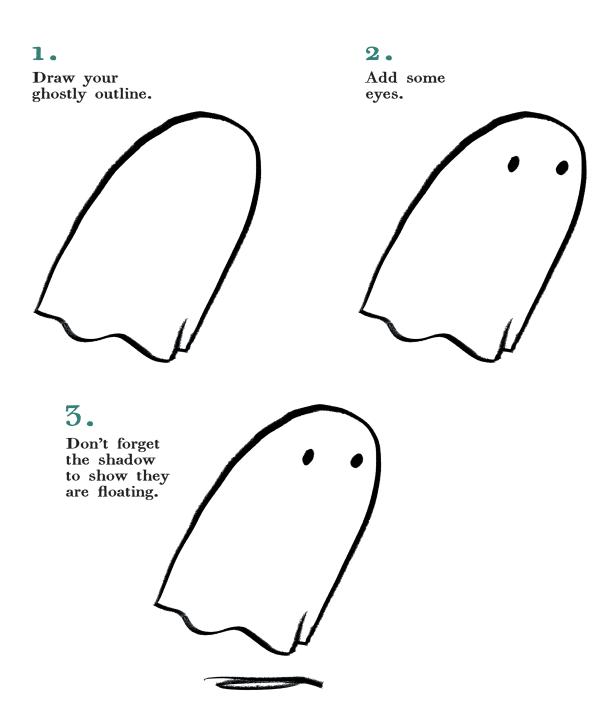

### HOW TO DRAW A GHOST!

You can draw your very own ghost with these three easy steps.