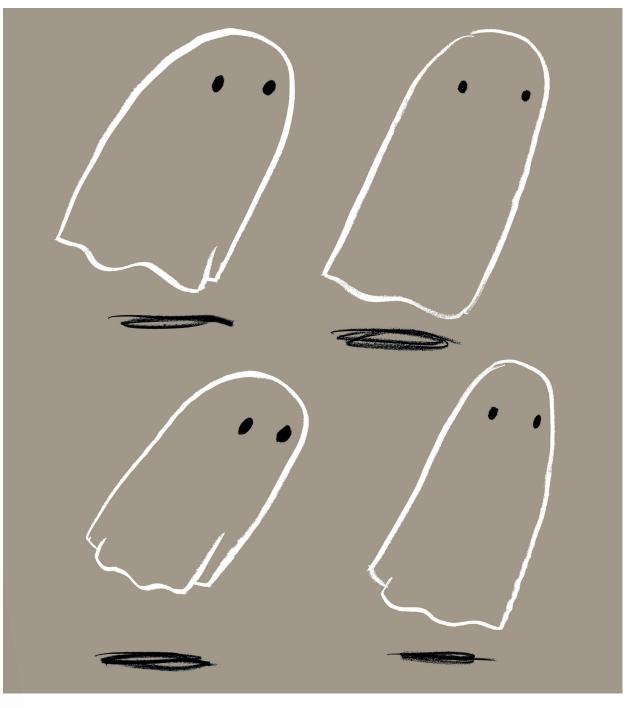

### **HOST A GHOST!**

The friendly ghosts here are looking for a new place to haunt. Help them by having a grown-up help you cut them out, and then find fun places to hide them around your home.

Set up your own haunted ghost hunt by having someone try to find them!

### HOW TO DRAW A GHOST!

You can draw your very own ghost with these three easy steps.