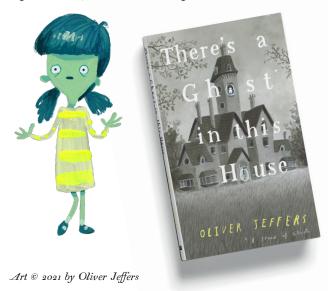

### SPOT THE DIFFERENCE

Can you spot five differences between the two pictures?

Answers: 1. Eyes on painting 2. Table leg 3. Vase 4. Stripe on dress 5. Chost eyes in doorway