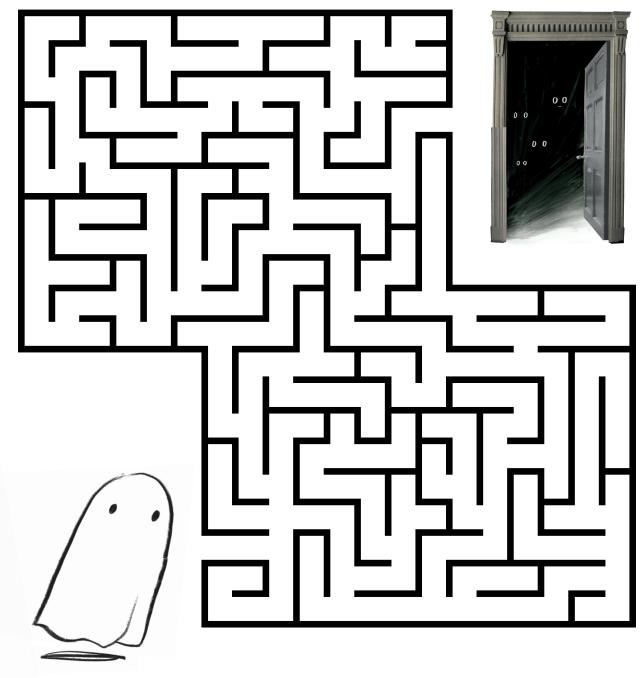

### JUST ADD GHOSTS

This room is haunted — but where are the ghosts? Draw them in the picture!





### SPOT THE DIFFERENCE

Can you spot five differences between the two pictures?





Answers: 1. Eyes on painting 2. Table leg 3. Vase 4. Stripe on dress 5. Chost eyes in doorway

### HAUNTED MAZE

Guide this ghost back to its hiding place!





### **HOST A GHOST!**

The friendly ghosts here are looking for a new place to haunt. Help them by having a grown-up help you cut them out, and then find fun places to hide them around your home.

Set up your own haunted ghost hunt by having someone try to find them!





### HOW TO DRAW A GHOST!

You can draw your very own ghost with these three easy steps.