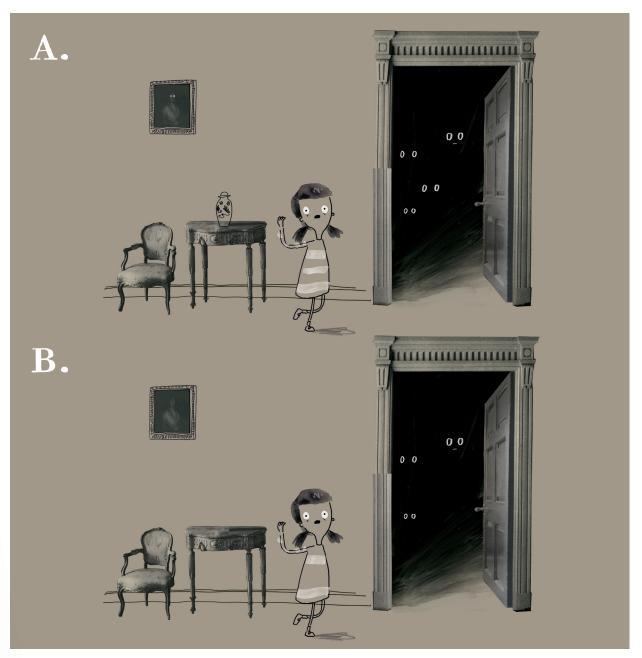

### SPOT THE DIFFERENCE

Can you spot five differences between the two pictures?

Answers: 1. Eyes on painting 2. Table leg 3. Vase 4. Stripe on dress 5. Chost eyes in doorway