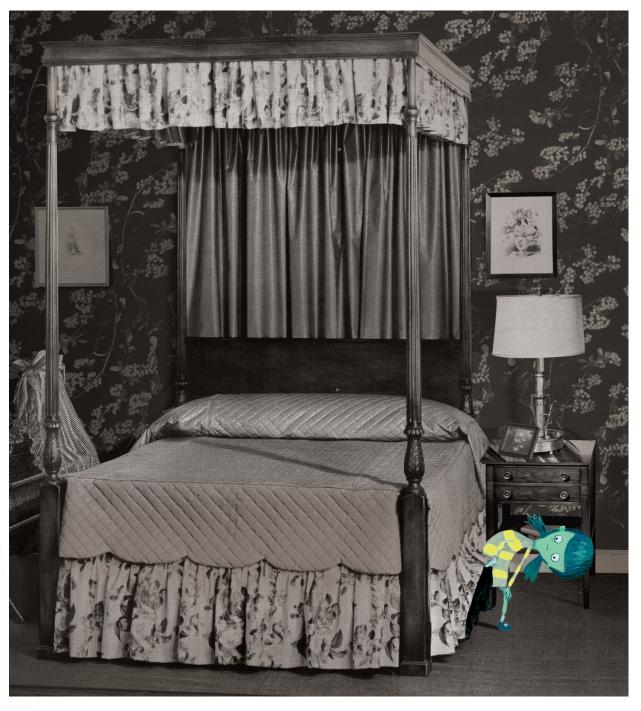

### JUST ADD GHOSTS

This room is haunted — but where are the ghosts? Draw them in the picture!