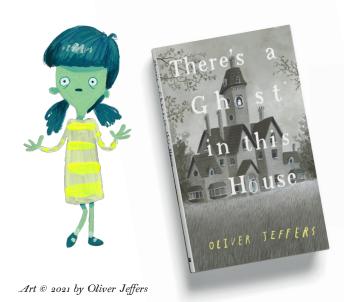

### SPOT THE DIFFERENCE

Can you spot five differences between the two pictures?

Answers: 1. Eyes on painting 2. Table leg 3. Vase 4. Stripe on dress 5. Chost eyes in doorway